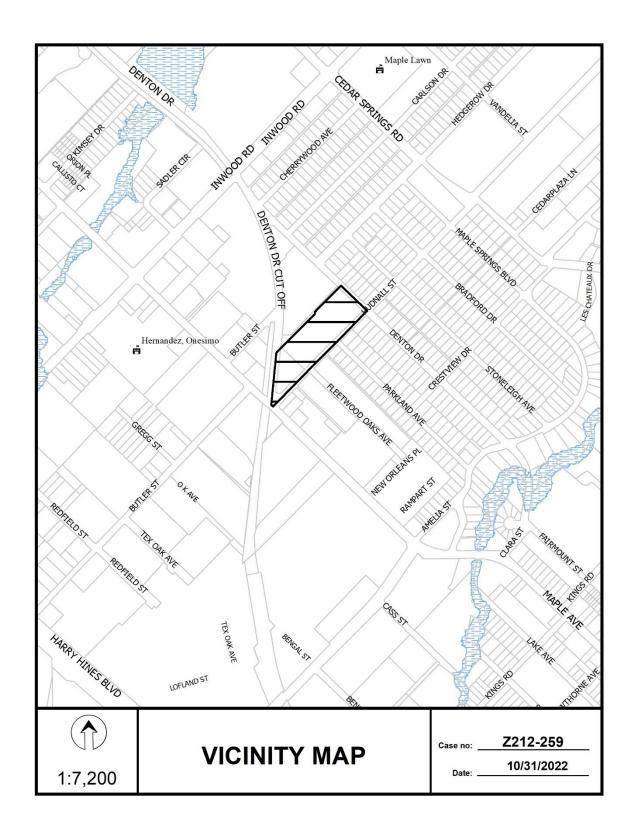

HONORABLE MAYOR & CITY COUNCIL WEDNESDAY, JANUARY 25, 2023

ACM: Majed Al-Ghafry

FILE NUMBER: Z212-259(RM) DATE FILED: May 2, 2022

**LOCATION:** Northwest line of Hudnall Street, between Denton Drive and

**Denton Drive Cut Off** 

COUNCIL DISTRICT: 2

SIZE OF REQUEST: Approx. 4.42 acres CENSUS TRACT: 4.04

REPRESENTATIVE: Rob Baldwin, Baldwin Planning

OWNER/APPLICANT: OH Maplewood LP

**REQUEST:** An application for a new tract within Planned Development