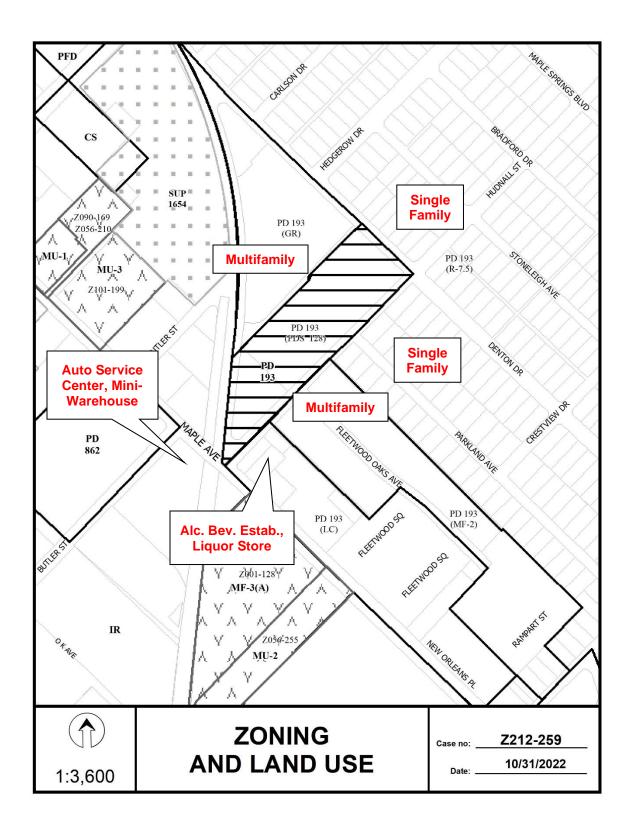

## Land Use:

|           | Zoning                                         | Land Use                                                                   |
|-----------|------------------------------------------------|----------------------------------------------------------------------------|
| Site      | PDS No. 128 within PD No. 193                  | Multifamily                                                                |
| Northwest | GR Subdistrict within PD No. 193               | Multifamily                                                                |
| Northeast | R-7.5 Subdistrict within PD No. 193            | Single family                                                              |
| Southeast | R-7.5, MF-2, and LC Subdistricts within PD No. | Single family, multifamily, alcoholic beverage establishment, liquor store |
| Southwest | IR                                             | Auto service center, mini-<br>warehouse                                    |

# **Land Use Compatibility:**

The area of request is currently zoned PDS No. 128 within PD No. 193 and is developed with multifamily. Other multifamily uses exist to the northwest and southeast of the site. There are also single family uses to the northeast and southeast of the site. Southeast and southwest of the site are various nonresidential uses including alcoholic beverage

establishment, liquor store, auto service center, and mini-warehouse. Staff finds the applicant's existing use of the request area, and the proposed amendment to the parking conditions of PDS No. 128, to be compatible with the surrounding area.