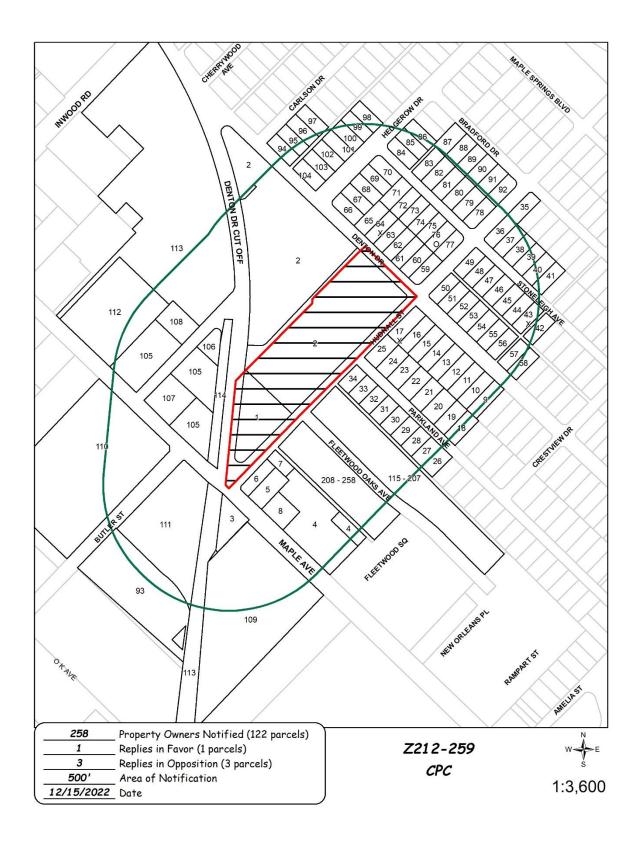

Notices:Area:500Mailed:258Replies:For:1Against:3

**Speakers**: For: Rob Baldwin, 3904 Elm St., Dallas, TX, 75226

Against: None

# Reply List of Property Owners Z212-259

258 Property Owners Notified 1 Property Owners in Favor 3 Property Owners Opposed

| Reply | Label # | Address |                      | Owner                     |
|-------|---------|---------|----------------------|---------------------------|
|       | 1       | 5404    | DENTON DR            | 5404 CUT OFF LLC          |
|       | 2       | 5520    | DENTON DR CUT OFF DR | OH MAPLEWOOD LP           |
|       | 3       | 5321    | MAPLE AVE            | LAVUI INC                 |
|       | 4       | 5308    | MAPLE AVE            | MAYA FOODS INC            |
|       | 5       | 5320    | MAPLE AVE            | Taxpayer at               |
|       | 6       | 5326    | MAPLE AVE            | ES & S REALTY LLC         |
|       | 7       | 2514    | HUDNALL ST           | RUBIN CANDACE             |
|       | 8       | 5312    | MAPLE AVE            | Taxpayer at               |
|       | 9       | 5223    | DENTON DR            | BOYER KEVIN BRYCE & JAMIE |
|       | 10      | 5227    | DENTON DR            | GEORGE EDWARD &           |
|       | 11      | 5303    | DENTON DR            | RANAHAN ANDREW            |
|       | 12      | 5307    | DENTON DR            | GONZALEZ SALVADOR &       |
|       | 13      | 5311    | DENTON DR            | HAWKEN RICHARD K          |
|       | 14      | 5315    | DENTON DR            | NIXON V BRUCE             |
|       | 15      | 5319    | DENTON DR            | UPDOG VENTURES SERIES LLC |
|       | 16      | 5323    | DENTON DR            | BATCHELOR DOMINIC J       |
| X     | 17      | 5327    | DENTON DR            | VONGPHACHANH XAYVIPHAEH   |
|       | 18      | 5220    | PARKLAND AVE         | MILLER MATT MAYNE         |
|       | 19      | 5224    | PARKLAND AVE         | DICK ADAM DAVID           |
|       | 20      | 5304    | PARKLAND AVE         | FOX THOMAS P &            |
|       | 21      | 5308    | PARKLAND AVE         | STEWART TREY AUSTIN &     |
|       | 22      | 5312    | PARKLAND AVE         | UGALDE FIDEL              |
|       | 23      | 5314    | PARKLAND AVE         | BAX TERRENCE              |
|       | 24      | 5322    | PARKLAND AVE         | JIMENEZ IRENE H & JOE     |
|       | 25      | 5328    | PARKLAND AVE         | DEWEY BEN                 |
|       | 26      | 5219    | PARKLAND AVE         | BARNETT MATTHEW KADE &    |