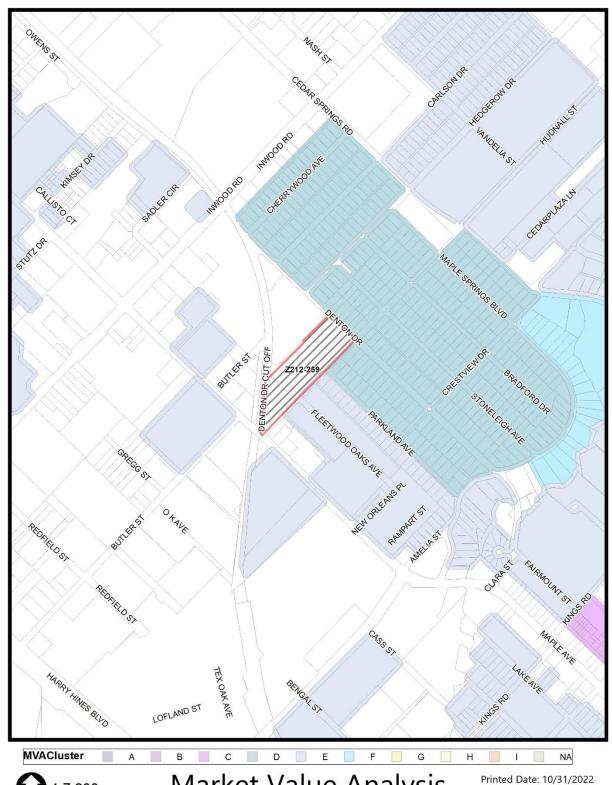

## **Market Value Analysis:**

Market Value Analysis (MVA), is a tool to aid residents and policy-makers in understanding the elements of their local residential real estate markets. It is an objective, data-driven tool built on local administrative data and validated with local experts. The analysis was prepared for the City of Dallas by The Reinvestment Fund. Public officials and private actors can use the MVA to more precisely target intervention strategies in weak markets and support sustainable growth in stronger markets. The MVA identifies nine market types (A through I) on a spectrum of residential market strength or weakness. As illustrated in the attached MVA map, the colors range from purple representing the

strongest markets (A through C) to orange, representing the weakest markets (G through I). The area of request is not currently within an MVA cluster. To the northeast and east is a "D" MVA cluster. To the southeast, south, and west are "E" MVA clusters.