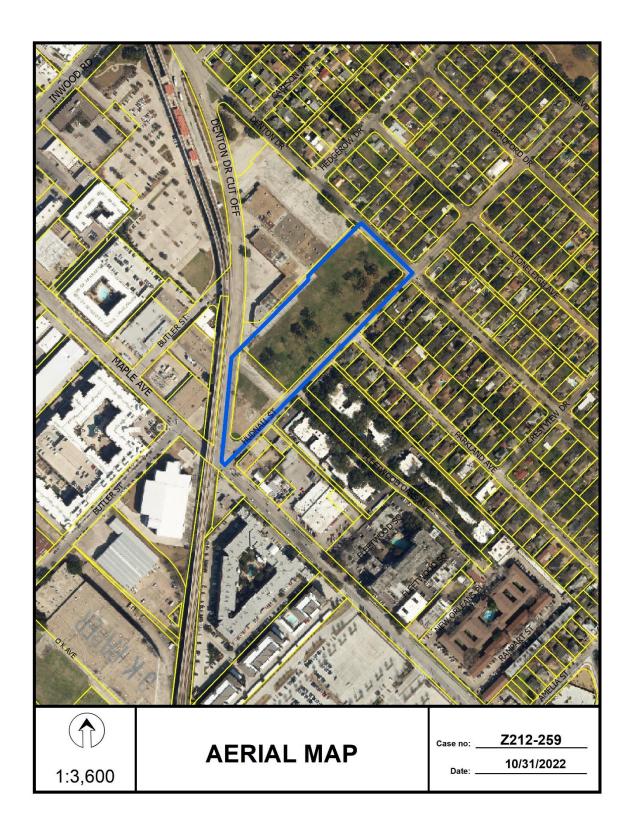

HONORABLE MAYOR & CITY COUNCIL WEDNESDAY, JANUARY 25, 2023

ACM: Majed Al-Ghafry

FILE NUMBER: Z212-259(RM) DATE FILED: May 2, 2022

**LOCATION:** Northwest line of Hudnall Street, between Denton Drive and

**Denton Drive Cut Off** 

COUNCIL DISTRICT: 2

SIZE OF REQUEST: Approx. 4.42 acres CENSUS TRACT: 4.04

REPRESENTATIVE: Rob Baldwin, Baldwin Planning

OWNER/APPLICANT: OH Maplewood LP

**REQUEST:** An application for a new tract within Planned Development