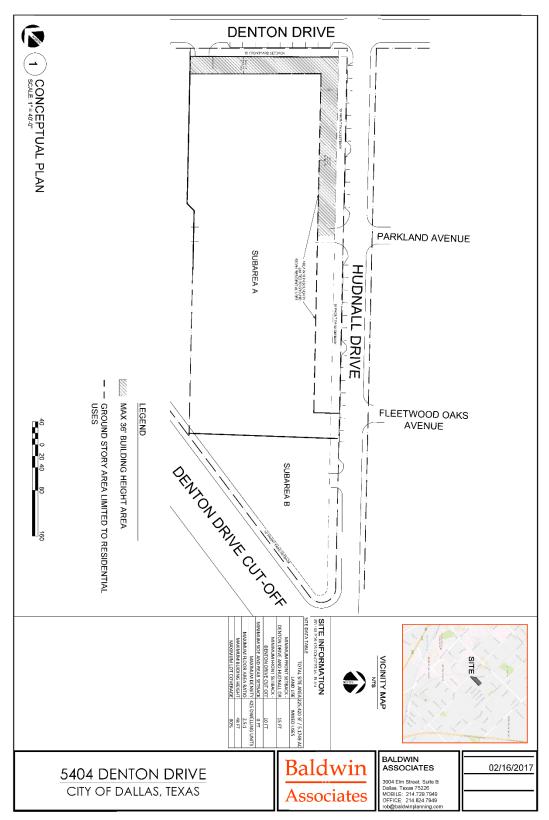

# **SEC. S-128.104. EXHIBITS**.

The following exhibits is are incorporated into this division:

- (1) Exhibit S-128A: development plan.
- (2) Exhibit S128-B: conceptual plan. (Ord. 30428)

# **SEC. S128.104.1 TRACTS.**

This subdistrict is divided into two tracts (Subarea A and Subarea B) as shown on the conceptual plan (Exhibit S-128B).

#### SEC. S-128.105. CONCEPTUAL PLAN.

Development and use of the Property must comply with the conceptual plan. If there is a conflict between the text of this article and the conceptual plan, the text of this article controls.

#### SEC. S-128.107. MAIN USES PERMITTED.

- (a) <u>In general</u>. Except as provided in this section, the only main uses permitted in this subdistrict are those main uses permitted in the GR General Retail Subdistrict, subject to the same conditions applicable in the GR General Retail Subdistrict, as set out in Part I of this article. For example, a use permitted in the GR General Retail Subdistrict only by specific use permit (SUP) is permitted in this subdistrict only by SUP; a use subject to development impact review (DIR) in the GR General Retail Subdistrict is subject to DIR in this subdistrict; etc.
  - (b) Additional uses. The following additional main use is permitted:
    - -- Bank or savings and loan office with drive-through window service. [Limited to two drive-through lanes.]
- (c) <u>Service station</u>. A service station must be on same lot as a retail food store that is 50,000 square feet or larger. A maximum of one service station use per city block is allowed.
- (d) <u>Exceptions</u>. Along Denton Drive and along Hudnall Street northwest of the centerline of the terminus of Fleetwood Oaks Avenue, the ground story is limited to residential uses for the first 30 feet of the building measured inward from the street-facing facade. (Ord. 30428)

#### (b) Front yard.

- (1) For Denton Drive and Hudnall Street, minimum front yard is 15 feet.
- (2) Encroachments such as stairs, stoops, and landscape walls four feet in height and less are allowed five feet into the required front yard and do not need to be shown on the development plan.
  - (3) No additional setback is required above 36 feet.
  - (c) <u>Side and rear yard</u>. No minimum side or rear yard setback.
  - (d) Density. Maximum number of dwelling units is 425.
  - (e) <u>Height</u>.
- (1) Except as provided in this subsection, maximum structure height is 48 feet.
- (2) Along Denton Drive and along Hudnall Street northwest of the centerline of the terminus of Parkland Avenue, maximum structure height is 36 feet for the first 30 feet of the building measured inward from the street-facing facade.
- (3) The following structures may project a maximum of 12 feet above the maximum structure height:
  - (A) Elevator penthouse or bulkhead.
  - (B) Mechanical equipment room.
  - (C) Cooling tower.
  - (D) Tank designed to hold liquids.
  - (E) Gable, hip, or gambrel roof.
  - (F) Skylights.
  - (G) Clerestory.

fronting along Hudnall Street in front of the building facade and located between the centerline of the terminus of Fleetwood Oaks Avenue and Denton Drive. In Tract A, parallel parking along the northwest boundary of the Property is permitted.