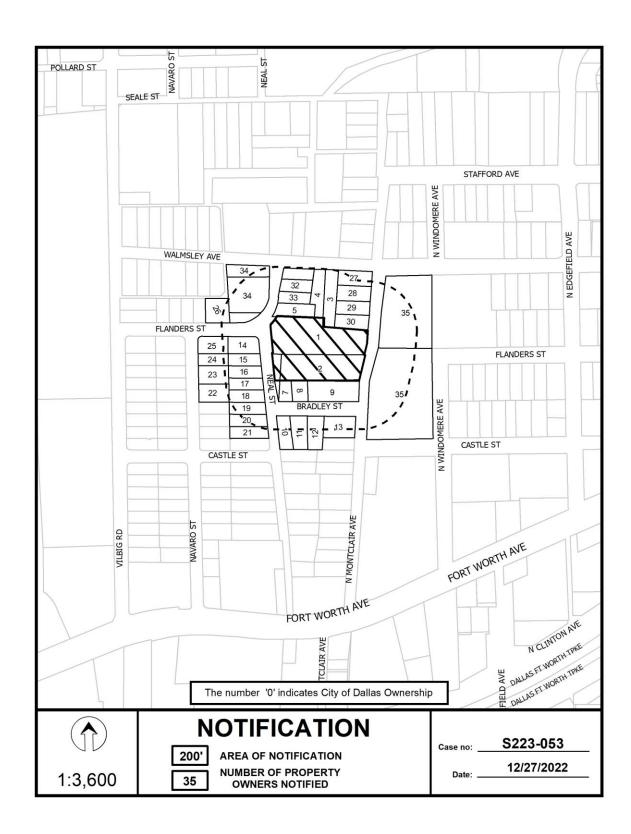

**PROPERTY OWNER NOTIFICATION:** On January 3, 2023, 35 notices were sent to property owners within 200 feet of the proposed plat boundary.

**STAFF RECOMMENDATION:** Section 51A-8.503 states that "lots must conform in width, depth and area to the pattern already established in the adjacent areas, having due regard to the character of the area, its particular suitability for development, and

# Notification List of Property Owners S223-053

## 35 Property Owners Notified

| Label # | Address |                 | Owner                      |  |  |  |  |  |  |  |  |  |
|---------|---------|-----------------|----------------------------|--|--|--|--|--|--|--|--|--|
| 1       | 1737    | N MONTCLAIR AVE | SAGE LOUETTA LTD           |  |  |  |  |  |  |  |  |  |
| 2       | 1731    | N MONTCLAIR AVE | SAGE LOUETTA LTD           |  |  |  |  |  |  |  |  |  |
| 3       | 1514    | WALMSLEY AVE    | Taxpayer at                |  |  |  |  |  |  |  |  |  |
| 4       | 1518    | WALMSLEY AVE    | LUNA DANIEL                |  |  |  |  |  |  |  |  |  |
| 5       | 1814    | NEAL ST         | Taxpayer at                |  |  |  |  |  |  |  |  |  |
| 6       | 1720    | NEAL ST         | CALVARY LATIN AMERICAN     |  |  |  |  |  |  |  |  |  |
| 7       | 1625    | BRADLEY ST      | PINA LUIS A & ROSA         |  |  |  |  |  |  |  |  |  |
| 8       | 1621    | BRADLEY ST      | MARTINEZ JUAN A            |  |  |  |  |  |  |  |  |  |
| 9       | 1717    | N MONTCLAIR AVE | LEON JOSE &                |  |  |  |  |  |  |  |  |  |
| 10      | 1626    | BRADLEY ST      | GARZA VALENTINE & SARRA    |  |  |  |  |  |  |  |  |  |
| 11      | 1620    | BRADLEY ST      | BARAJAS NECTALI &          |  |  |  |  |  |  |  |  |  |
| 12      | 1618    | BRADLEY ST      | BARAJAS NECTALI &          |  |  |  |  |  |  |  |  |  |
| 13      | 1707    | N MONTCLAIR AVE | ROJAS JOSE ARMANDO &       |  |  |  |  |  |  |  |  |  |
| 14      | 1735    | NEAL ST         | FOSTER JEANETTE            |  |  |  |  |  |  |  |  |  |
| 15      | 1731    | NEAL ST         | MORENO JOSE ALBERTO        |  |  |  |  |  |  |  |  |  |
| 16      | 1727    | NEAL ST         | LEON JOSE LUIS & SARA      |  |  |  |  |  |  |  |  |  |
| 17      | 1723    | NEAL ST         | YBARRA ARTURO              |  |  |  |  |  |  |  |  |  |
| 18      | 1719    | NEAL ST         | LEON LUIS & SARA           |  |  |  |  |  |  |  |  |  |
| 19      | 1715    | NEAL ST         | Taxpayer at                |  |  |  |  |  |  |  |  |  |
| 20      | 1711    | NEAL ST         | MOJICA BERNARDO &          |  |  |  |  |  |  |  |  |  |
| 21      | 1707    | NEAL ST         | BOTELLO JUAN &             |  |  |  |  |  |  |  |  |  |
| 22      | 1718    | NAVARO ST       | MARQUEZ ANTONIO & YOLANDA  |  |  |  |  |  |  |  |  |  |
| 23      | 1726    | NAVARO ST       | RENTERIA ROMUALDO & OLIVIA |  |  |  |  |  |  |  |  |  |
| 24      | 1730    | NAVARO ST       | RIVERA GENARO &            |  |  |  |  |  |  |  |  |  |
| 25      | 1734    | NAVARO ST       | PADILLA JUAN A MARQUEZ     |  |  |  |  |  |  |  |  |  |
| 26      | 1617    | FLANDERS ST     | OSORIO DEMETRIO            |  |  |  |  |  |  |  |  |  |

#### 12/27/2022

| Label #          | Address     |                 | Owner                                |
|------------------|-------------|-----------------|--------------------------------------|
| 27               | 1827        | N MONTCLAIR AVE | DEL TORO LUIS E &                    |
| 28               | 1823        | N MONTCLAIR AVE | Taxpayer at                          |
| 29               | 1819        | N MONTCLAIR AVE | GONZALEZ FEDERICO                    |
| 30<br>ORTIZ FLOI | 1811<br>RES | N MONTCLAIR AVE | PINON AGUSTIN FLORES & NINFA SAUCEDO |
| 31               | 1826        | NEAL ST         | MASON ALAN S                         |
| 32               | 1822        | NEAL ST         | GARCIA FRANCISCO &                   |
| 33               | 1818        | NEAL ST         | Taxpayer at                          |
| 34               | 1825        | NEAL ST         | WILLIEJAXON V LLC                    |
| 35               | 1400        | WALMSLEY AVE    | Dallas ISD                           |