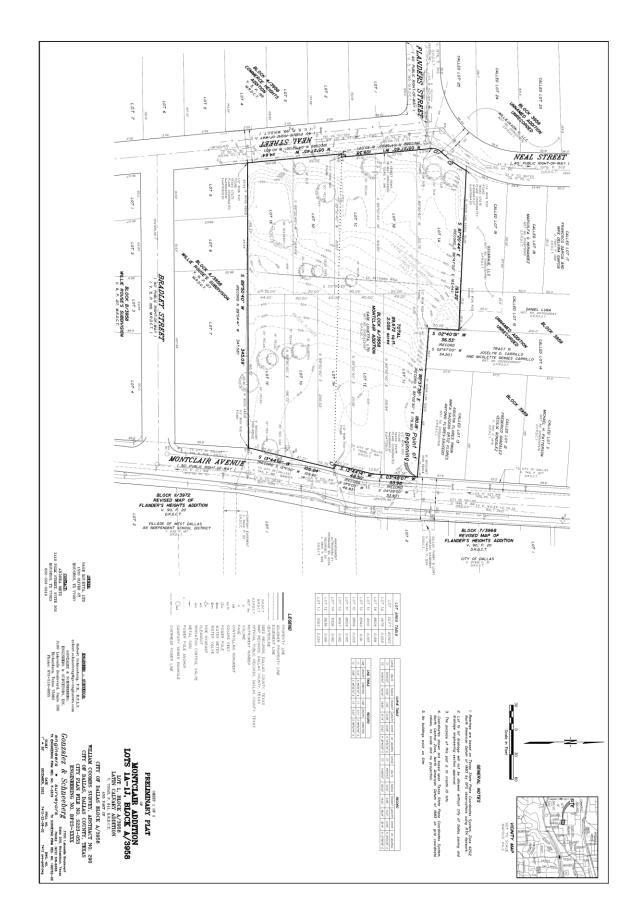

#### CITY PLAN COMMISSION

THURSDAY, JANUARY 19, 2023

FILE NUMBER: S223-053 CHIEF PLANNER: Mohammad H. Bordbar

**LOCATION:** Montclair Avenue and Neal Street, north of Bradley Street

**DATE FILED:** December 23, 2022 **ZONING:** R-7.5(A)

CITY COUNCIL DISTRICT: 6 SIZE OF REQUEST: 2.059-acres MAPSCO: 44S

**APPLICANT/OWNER:** Sega Louetta, LTD

**REQUEST:** An application to replat a 2.059-acre tract of land containing all of Lot 1 in City Block A/3958 and a tract of land in City Block A/3958 to create 10 lots ranging in size from 8,067 square feet to 11,679 square feet on property located between Montclair Avenue and Neal Street, north of Bradley Street.

The request is to create ten lots with lot widths ranging in size from 40 feet to 65 feet and lot areas ranging in size from 8,067square feet to 11,679 square feet and are zoned the R-7.5(A) Single Family District.

#### **Right-of way Requirements Conditions:**

15. On the final plat, dedicate 28 feet of right-of-way (via fee simple or street easement) from the established centerline of Montclair Avenue and Neal Street. Sections 51A-8.602(c), 51A-8.604(c) and 51A-8.611(c).

# Real Estate / Arborist / Street Name / GIS, Lot & Block Conditions:

23. On the final plat, identify the property as Lots 1A-1H, 1J, and 1K in City Block A/3958. Ordinance 1A, Page 131 pages 131-148, Section 2 (passed August 13, 1872).