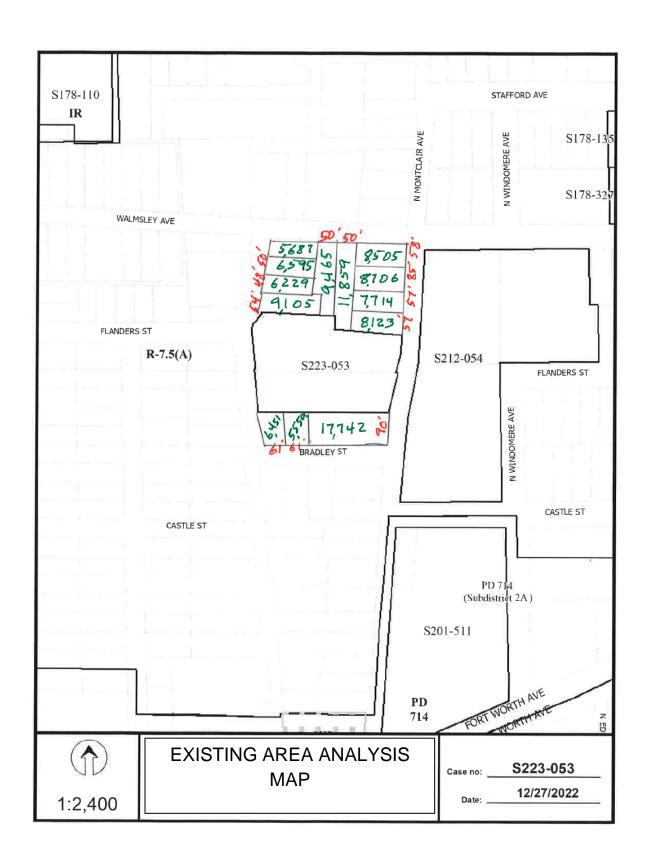

taking into consideration the natural topography of the ground, drainage, wastewater facilities, and the proposed layout of the streets."

• The properties to the north and south of the request have lot widths ranging in size from 48 feet to 90 feet and lot areas ranging in size from 5,687 square feet to 17,742 square feet and are zoned the R-7.5(A) Single Family District. (Please refer to the existing area analysis)

The request is to create ten lots with lot widths ranging in size from 40 feet to 65 feet and lot areas ranging in size from 8,067square feet to 11,679 square feet and are zoned the R-7.5(A) Single Family District.