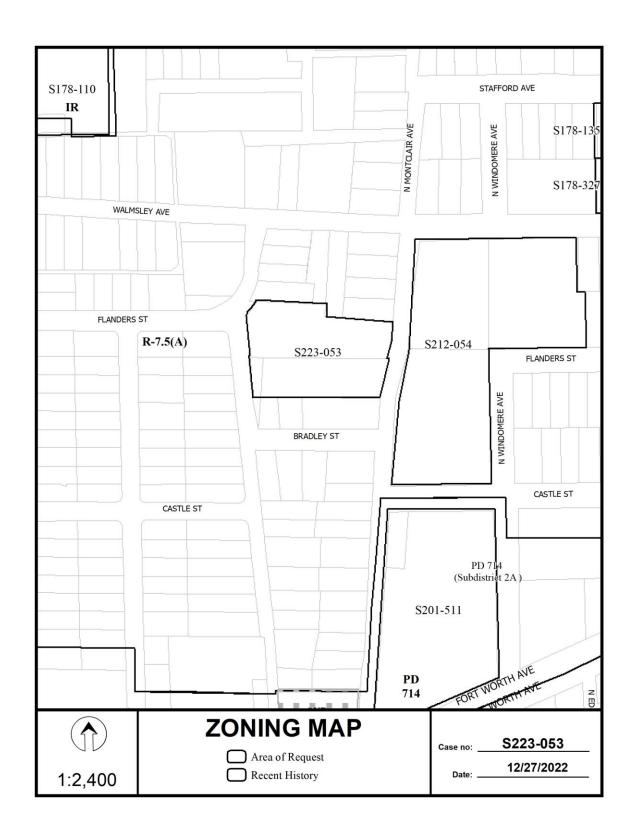

#### CITY PLAN COMMISSION

THURSDAY, JANUARY 19, 2023

FILE NUMBER: S223-053 CHIEF PLANNER: Mohammad H. Bordbar

**LOCATION:** Montclair Avenue and Neal Street, north of Bradley Street

**DATE FILED:** December 23, 2022 **ZONING:** R-7.5(A)

CITY COUNCIL DISTRICT: 6 SIZE OF REQUEST: 2.059-acres MAPSCO: 44S

**APPLICANT/OWNER:** Sega Louetta, LTD

**REQUEST:** An application to replat a 2.059-acre tract of land containing all of Lot 1 in City Block A/3958 and a tract of land in City Block A/3958 to create 10 lots ranging in size from 8,067 square feet to 11,679 square feet on property located between Montclair Avenue and Neal Street, north of Bradley Street.