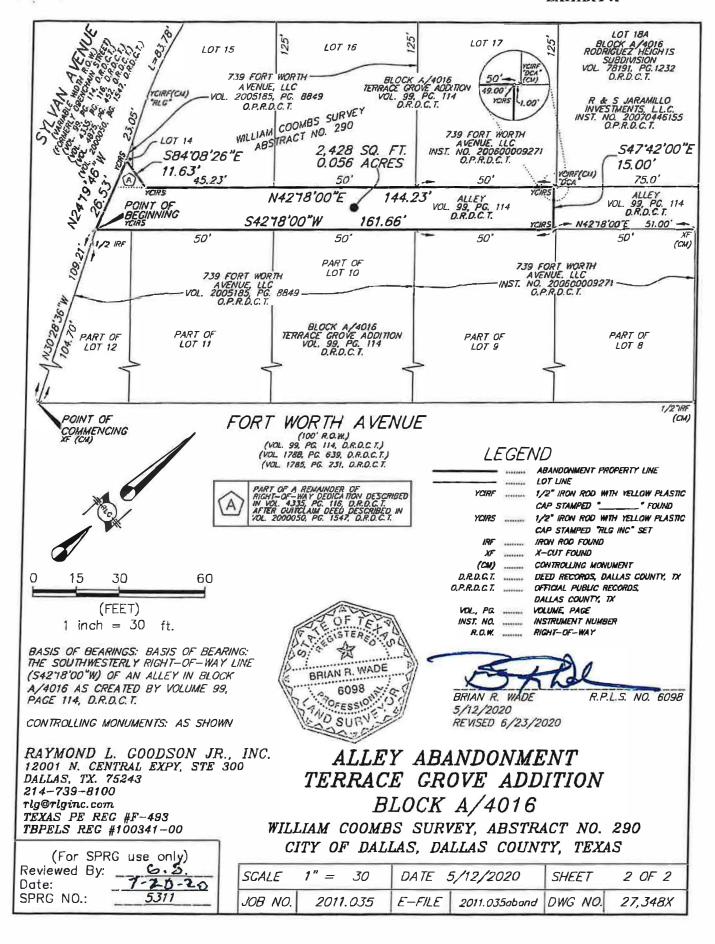

## **ALLEY ABANDONMENT TERRACE GROVE ADDITION BLOCK A/4016 WILLIAM COOMBS SURVEY, ABSTRACT NO. 290** CITY OF DALLAS, DALLAS COUNTY, TEXAS

Being a 2,428 square foot (0.056 acres) tract of land situated in the William Coombs Survey, Abstract No. 290, City of Dallas, Dallas County, Texas, being part of an alley in Block A/4016 as created by Terrace Grove Addition, an addition to the City of Dallas, according to the plat recorded in Volume 99, Page 114, Deed Records, Dallas County, Texas (DRDCT), being part of the remainder of a tract of land described in a Warranty Deed to Road District No. 1 of Dallas County, Texas recorded in Volume 4335, Page 116, DRDCT as shown on Quitclaim Deed to The Quebec Group, Inc. recorded in Volume 2000050, Page 1547, DRDCT, and being more particularly described as follows:

COMMENCING at an x-cut in concrete found at the intersection of the northeasterly right-of-way line of Sylvan Avenue (a variable width right-of-way, Formerly Obenchain Street, as created by deed recorded in Volume 99, Page 114; Volume 4335, Page 116; Volume 4875, Page 452; and Volume 2000050, Page 1547, DRDCT) and the northwesterly right-of-way line of Fort Worth Avenue (a 100 foot right-of-way, as created by deeds recorded in Volume 99, Page 114, Volume 1788, Page 639, and Volume 1785, Page 231, all in DRDCT);

THENCE North 30° 28' 36" West, along the northeasterly right-of-way line of said Sylvan Avenue, passing at a distance of 104.70 feet, a found 1/2 inch iron rod, continuing a total distance of 109.21 feet to a 1/2" iron rod with yellow plastic cap stamped "RLG INC" set for the POINT OF BEGINNING at the intersection of the northeasterly right-of-way line of said Sylvan Avenue and the southeasterly right-of-way line of said alley:

THENCE North 24° 19' 46" West, along the northeasterly right-of-way line of said Sylvan Avenue, a distance of 26.53 feet to a 1/2 inch iron rod with yellow plastic cap stamped "RLG INC" set for the westerly south corner of said Quitclaim Deed to the Quebec Group, Inc. and a tract of land described to 739 Fort Worth Avenue, LLC by Special Warranty Deed, recorded in Volume 2005185, Page 8849, Official Public Records, Dallas County, Texas (OPRDCT);

THENCE South 84° 08' 26" East, along the south line of said 739 Fort Worth Avenue, LLC tract, a distance of 11.63 feet to a 1/2 Inch iron rod with yellow plastic cap stamped "RLG INC" set on the northwesterly right-of-way line of said alley;

THENCE North 42° 18' 00" East, along the common line between said alley and Lots 15, 16, and 17 of said Block A/4016, Terrace Grove Addition, a distance of 144.23 feet to a 1/2 inch iron rod with yellow plastic cap stamped "RLG INC" set on the common line between said alley and said Lot 17, from which a 1/2 inch iron rod with yellow plastic cap stamped "DCA" found for the south comer of Lot 18A, Block A/4016, Rodriguez Heights Subdivision, an addition to the City of Dallas according to the plat recorded in Volume 78191, Page 1232, DRDCT, bears North 42° 18' 00" East, a distance of 1.00 foot;

THENCE South 47° 42' 00" East, over and across said alley, a distance of 15.00 feet to a 1/2 inch Iron rod with yellow plastic cap stamped "RLG INC" set on the common line between said alley and Lot 9, Block A/4016 of said Terrace Grove Addition, from which an x-cut in concrete found for the north corner of Lot 8, Block A/4016 of said Terrace Grove Addition bears North 42° 18' 00" East, a distance of 51.00 feet;

THENCE South 42° 18' 00" West, along the common line between said alley and Lots 9, 10, 11, and 12, Block A/4016 of said Terrace Grove Addition, a distance of 161.66 feet to the POINT OF BEGINNING and containing 2,428 square feet or 0.056 acres, more or less.

Basis of Bearing: The southwesterly right-of-way line (S42°18'00"W) of an alley in Block A/4016 as created by Volume 99, Page 114, D.R.D.C.T. FET SO

OF GISTER

BRIAN P. WADE

6098 60ap

AND SUITIE

Brian R. Wade R.P.L.S. No. 6098