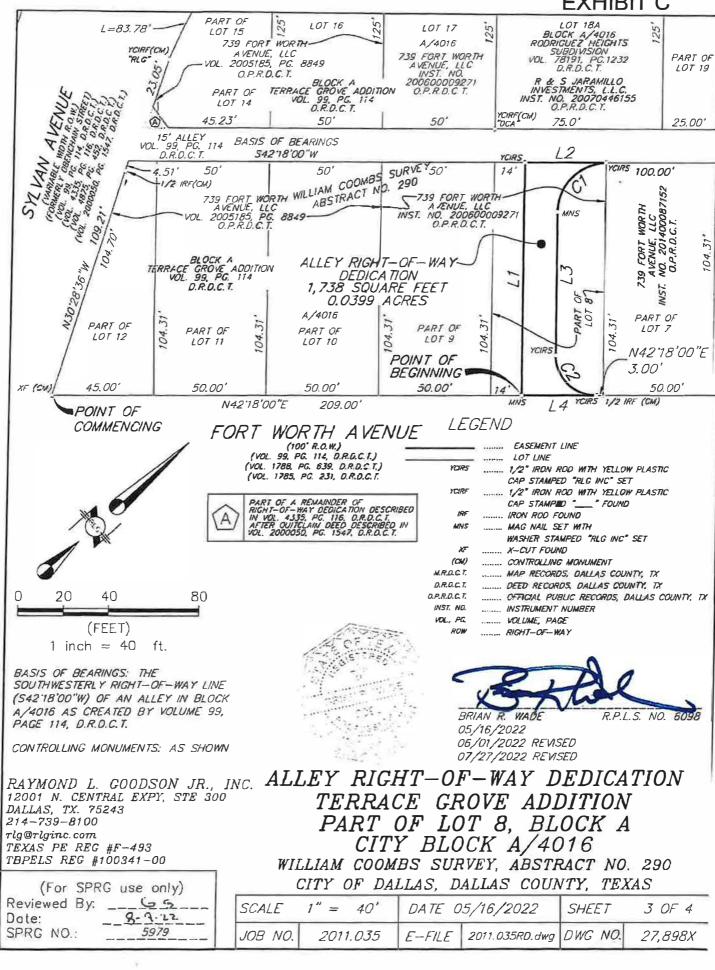

## ALLEY RIGHT-OF-WAY DEDICATION TERRACE GROVE ADDITION PART OF LOT 8, BLOCK A CITY BLOCK A/4016 WILLIAM COOMBS SURVEY, ABSTRACT NO. 290 CITY OF DALLAS, DALLAS COUNTY, TEXAS

Being a 1,738 square foot (0.0399 acres) tract of land situated in the William Coombs Survey, Abstract No. 290, City of Dailas, Dallas County, Texas, being part of a tract of land described by Special Warranty Deed to 739 Fort Worth Avenue, LLC recorded in Instrument Number 200600009271, Official Public Records, Dalias County, Texas, being part of Lot 8, Block A, Terrace Grove Addition, an addition to the City of Dallas, Dallas County, Texas, according to the plat recorded in Volume 99, Page 114, Deed Records, Dallas County, Texas (D.R.D.C.T.), being a part of City Block A/4016, Official City of Dallas Block Numbers and being more particularly described as follows:

COMMENCING at an X-cut in concrete found at the intersection of the northeasterly right-of-way line of Sylvan Avenue (a variable width right-of-way, Formerly Obenchain Street, as created by deed recorded in Volume 99, Page 114; Volume 4335, Page 116; Volume 4875, Page 452; and Volume 2000050, Page 1547, D.R.D.C.T.) and the northwesterly right-of-way line of Fort Worth Avenue (a 100 foot right-of-way, as created by deeds recorded in Volume 99, Page 114, Volume 1788, Page 639, and Volume 1785, Page 231, all in D.R.D.C.T.):

**THENCE** North 42° 18' 00" East, along the northwesterly right-of-way line of said Fort Worth Avenue, a distance of 209.00 feet to a MAG nail with washer stamped "RLG INC" set for the **POINT OF BEGINNING**;

THENCE North 47° 42' 00" West, departing the northwesterly right-of-way of said Fort Worth Avenue, a distance of 104.31 feet to a 1/2" iron rod with yellow plastic cap stamped "RLG INC" set on the southeasterly line of a 15' alley created by Volume 99, Page 114, Deed Records, Dallas County, Texas;

**THENCE** North 42° 18' 00" East, along the southeasterly line of said 15' alley, a distance of 36.00 feet to a 1/2" iron rod with yellow plastic cap stamped "RLG INC" set for the north corner of said Lot 8 and the west corner of Lot 7 of said Terrace Grove Addition and the beginning of a non-tangent curve to the left;

**THENCE** over and across said Lot 8, the following bearings and distances:

In a southeasterly direction and along said non-tangent curve to the left whose chord bears South 04° 00' 09" East, a distance of 30.40 feet, having a radius of 22.00 feet, a central angle of 87° 23' 41" and an arc length of 33.56 feet to a MAG nail with washer stamped "RLG INC" set at the end of said non-tangent curve to the left;

South 47° 42' 00" East, a distance of 64.34 feet to a 1/2" iron rod with yellow plastic cap stamped "RLG INC" set at the beginning of a tangent curve to the left;

## ALLEY RIGHT-OF-WAY DEDICATION TERRACE GROVE ADDITION PART OF LOT 8, BLOCK A CITY BLOCK A/4016 WILLIAM COOMBS SURVEY, ABSTRACT NO. 290 CITY OF DALLAS, DALLAS COUNTY, TEXAS

In a northeasterly direction and along said tangent curve to the left whose chord bears North 87° 18' 00" East, a distance of 25.46 feet, having a radius of 18.00 feet, a central angle of 90° 00' 00" and an arc length of 28.27 feet to a 1/2" iron rod with yellow plastic cap stamped "RLG INC" set on the northwesterly right-of-way line of said Fort Worth Avenue for the end of said tangent curve to the left, from which a found 1/2" iron rod found bears North 42° 18' 00" East, a distance of 3.00 feet for the southerly corner of a tract of land described by Special Warranty Deed to 739 Fort Worth Avenue LLC, recorded in Instrument Number 201400087152, Official Public Records, Dallas County, Texas;

**THENCE** South 42° 18' 00" West, along the northwesterly right-of-way line of said Fort Worth Avenue, a distance of 33.00 feet to the **POINT OF BEGINNING**, containing 1,738 square feet or 0.0399 acres, more or less.

Basis of Bearing: The southwesterly right-of-way line (S42°18'00"W) of an alley in Block A/4016 as created by Volume 99, Page 114, D.R.D.C.T.

Brian R. Wade R.P.L.S. No. 6098

05/16/2022

06/01/2022 REVISED 07/27/2022 REVISED

EXHIBIT C

| LINE TABLE |             |         |  |  |  |  |  |
|------------|-------------|---------|--|--|--|--|--|
| LINE       | BEARING     | LENGTH  |  |  |  |  |  |
| L1         | N47°42'00"W | 104.31' |  |  |  |  |  |
| L2         | N42'18'00"E | 36.00   |  |  |  |  |  |
| L3         | S47°42'00"E | 64.34   |  |  |  |  |  |
| L4         | S42°18'00"W | 33.00   |  |  |  |  |  |

| CURVE TABLE |           |        |        |             |        |  |  |
|-------------|-----------|--------|--------|-------------|--------|--|--|
| CURVE       | DEL TA    | RADIUS | LENGTH | CH. BRG.    | CHORD  |  |  |
| C1          | 87:23'41" | 22.00' | 33.56  | S4'00'09"E  | 30.40' |  |  |
| C2          | 90'00'00" | 18.00' | 28.27' | N87"18'00"E | 25.46  |  |  |