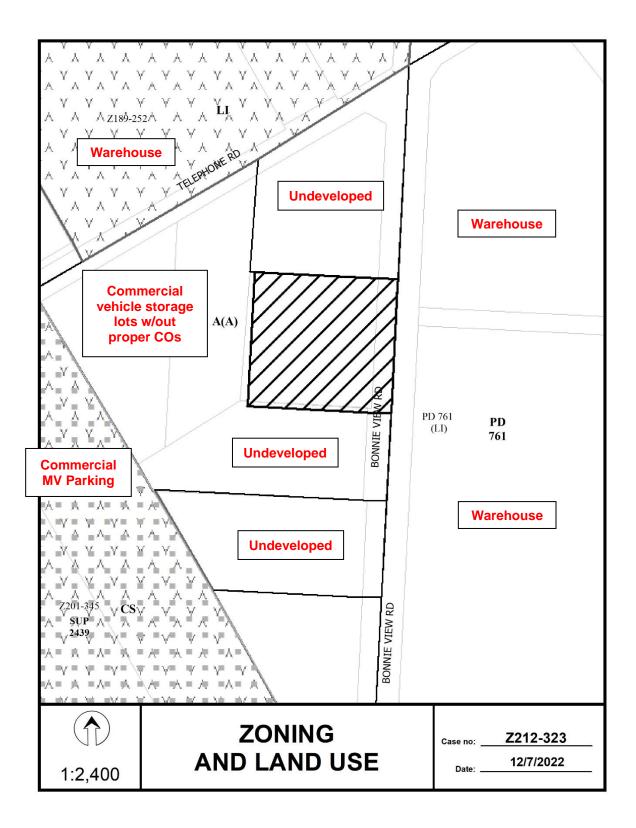

### LAND USE ELEMENT

**GOAL 1.1** ALIGN LAND USE STRATEGIES WITH ECONOMIC DEVELOPMENT PRIORITIES **Policy 1.1.2** Focus on Southern Sector development opportunities

|           | Zoning                                                                                | Land Use                                                         |
|-----------|---------------------------------------------------------------------------------------|------------------------------------------------------------------|
| Site      | A(A) Agricultural District                                                            | Undeveloped                                                      |
| North     | LI Light Industrial District                                                          | Undeveloped; warehouse                                           |
| West      | A(A) Agricultural District                                                            | Outside storage of commercial<br>motor vehicles w/out proper COs |
| South     | A(A) Agricultural District;<br>CS Commercial Service District                         | Undeveloped                                                      |
| Southwest | CS Commercial Service District w/ SUP 2439                                            | Commercial motor vehicle parking                                 |
| East      | Subdistrict LI w/in PD No. 761, the Dallas<br>Logistics Port Special Purpose District | Warehouse                                                        |

### Surrounding Land Uses:

### Land Use Compatibility:

The request site is situated in an area that has generally been transitioning from agricultural land to warehouse and supporting non-residential uses, including outside storage and commercial motor-vehicle related uses to the west and southwest of the request site. Much of the wider vicinity to the north and west along Telephone Road has been rezoned previously to an LI Light Industrial District and either remains undeveloped or has been developed with warehouse uses consistent with those uses permitted in the neighboring Dallas Logistics Port Special Purpose District located across Bonnie Road to the east of the request site.

Although small areas of single family residential uses remain on property zoned an A(A) Agricultural District in the wider vicinity to the southwest along Telephone Road, staff notes that the request site has no residential adjacency and the proposed zoning change will not impact these residential uses. Due to the adjacency of the request site to the LI subdistrict within PD No. 761, surrounding roadway improvements have been completed along Bonnie View Road abutting the current request property.