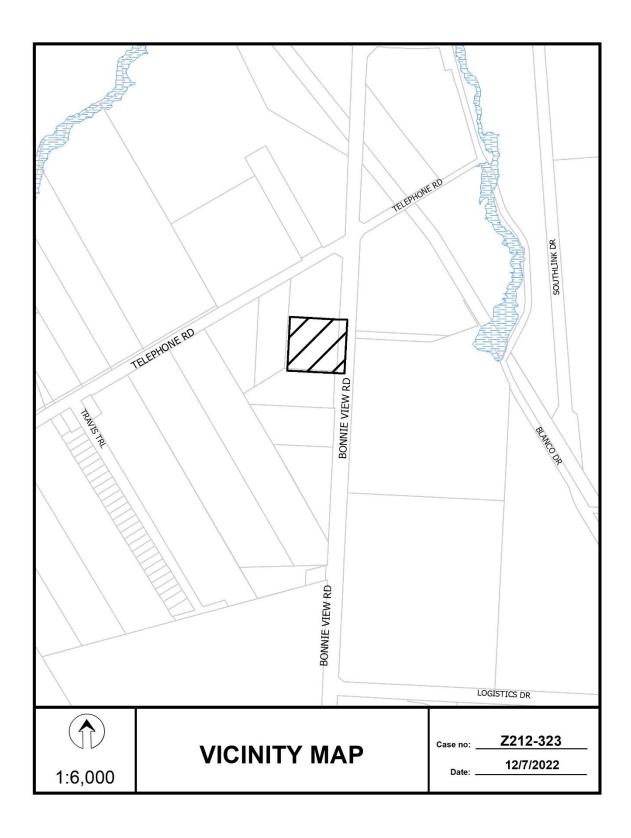

### HONORABLE MAYOR & CITY COUNCIL

WEDNESDAY, MARCH 8, 2023 ACM: Majed Al-Ghafry

| FILE NUMBER:      | Z212-323(JA)                                                                   | DATE FILED:      | August 24, 2022         |
|-------------------|--------------------------------------------------------------------------------|------------------|-------------------------|
| LOCATION:         | West line of Bonnie View                                                       | Road, south of 7 | Felephone Road          |
| COUNCIL DISTRICT: | 8                                                                              |                  |                         |
| SIZE OF REQUEST:  | Approx. 2.8 acres                                                              | CENSUS TRAC      | <b>CT</b> : 48113016709 |
| REPRESENTATIVE:   | Dorrett Vanderberg                                                             |                  |                         |
| APPLICANT/OWNER:  | New World Contracting                                                          | , LLC            |                         |
| REQUEST:          | An application for an L<br>zoned an A(A) Agricultu                             | 0                | I District on property  |
| SUMMARY:          | The applicant proposes to develop the property with office and warehouse uses. |                  |                         |
| CPC RECOMMENDATIO | N: <u>Approval</u> .                                                           |                  |                         |
| STAFF RECOMMENDAT | TION: <u>Approval</u> .                                                        |                  |                         |