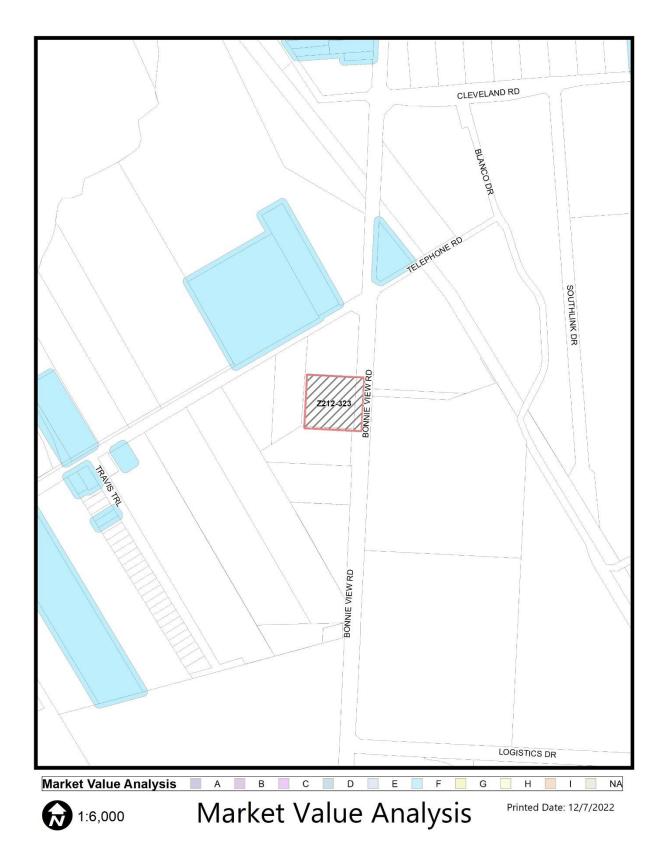

### HONORABLE MAYOR & CITY COUNCIL

WEDNESDAY, MARCH 8, 2023 ACM: Majed Al-Ghafry

| FILE NUMBER:      | Z212-323(JA)                                                                   | DATE FILED:      | August 24, 2022         |
|-------------------|--------------------------------------------------------------------------------|------------------|-------------------------|
| LOCATION:         | West line of Bonnie View                                                       | Road, south of 7 | Felephone Road          |
| COUNCIL DISTRICT: | 8                                                                              |                  |                         |
| SIZE OF REQUEST:  | Approx. 2.8 acres                                                              | CENSUS TRAC      | <b>CT</b> : 48113016709 |
| REPRESENTATIVE:   | Dorrett Vanderberg                                                             |                  |                         |
| APPLICANT/OWNER:  | New World Contracting                                                          | , LLC            |                         |
| REQUEST:          | An application for an L<br>zoned an A(A) Agricultu                             | 0                | I District on property  |
| SUMMARY:          | The applicant proposes to develop the property with office and warehouse uses. |                  |                         |
| CPC RECOMMENDATIO | N: <u>Approval</u> .                                                           |                  |                         |
| STAFF RECOMMENDAT | TION: <u>Approval</u> .                                                        |                  |                         |

### **BACKGROUND INFORMATION:**

- The request is for an LI Light Industrial District on the northernmost portion of platted lot 4 in block A/8318, which is currently undeveloped and zoned an A(A) Agricultural District.
- The applicant proposes to develop the area of request with office and warehouse uses.