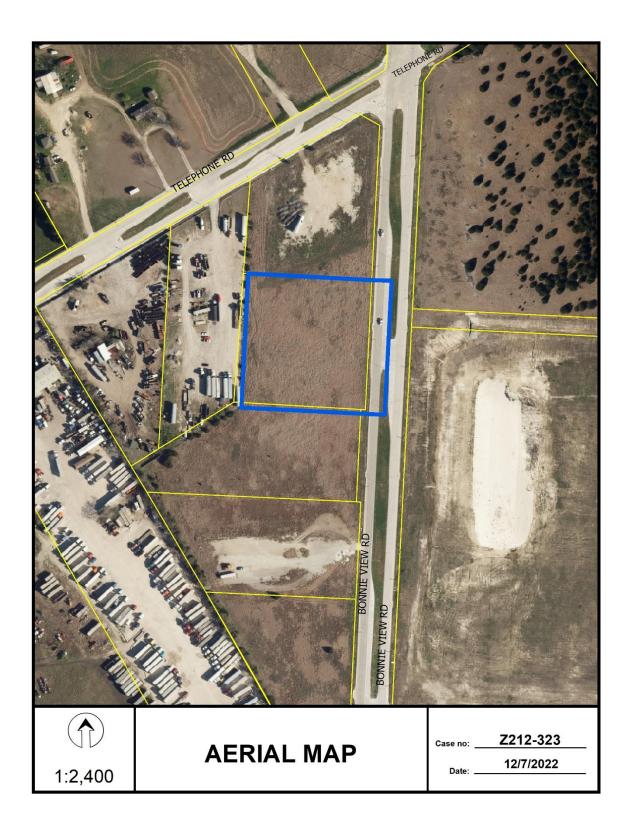

### HONORABLE MAYOR & CITY COUNCIL

WEDNESDAY, MARCH 8, 2023 ACM: Majed Al-Ghafry

| FILE NUMBER:      | Z212-323(JA)                                                                   | DATE FILED:      | August 24, 2022         |
|-------------------|--------------------------------------------------------------------------------|------------------|-------------------------|
| LOCATION:         | West line of Bonnie View                                                       | Road, south of 7 | Felephone Road          |
| COUNCIL DISTRICT: | 8                                                                              |                  |                         |
| SIZE OF REQUEST:  | Approx. 2.8 acres                                                              | CENSUS TRAC      | <b>CT</b> : 48113016709 |
| REPRESENTATIVE:   | Dorrett Vanderberg                                                             |                  |                         |
| APPLICANT/OWNER:  | New World Contracting                                                          | , LLC            |                         |
| REQUEST:          | An application for an L<br>zoned an A(A) Agricultu                             | 0                | I District on property  |
| SUMMARY:          | The applicant proposes to develop the property with office and warehouse uses. |                  |                         |
| CPC RECOMMENDATIO | N: <u>Approval</u> .                                                           |                  |                         |
| STAFF RECOMMENDAT | TION: <u>Approval</u> .                                                        |                  |                         |

### **BACKGROUND INFORMATION:**

- The request is for an LI Light Industrial District on the northernmost portion of platted lot 4 in block A/8318, which is currently undeveloped and zoned an A(A) Agricultural District.
- The applicant proposes to develop the area of request with office and warehouse uses.