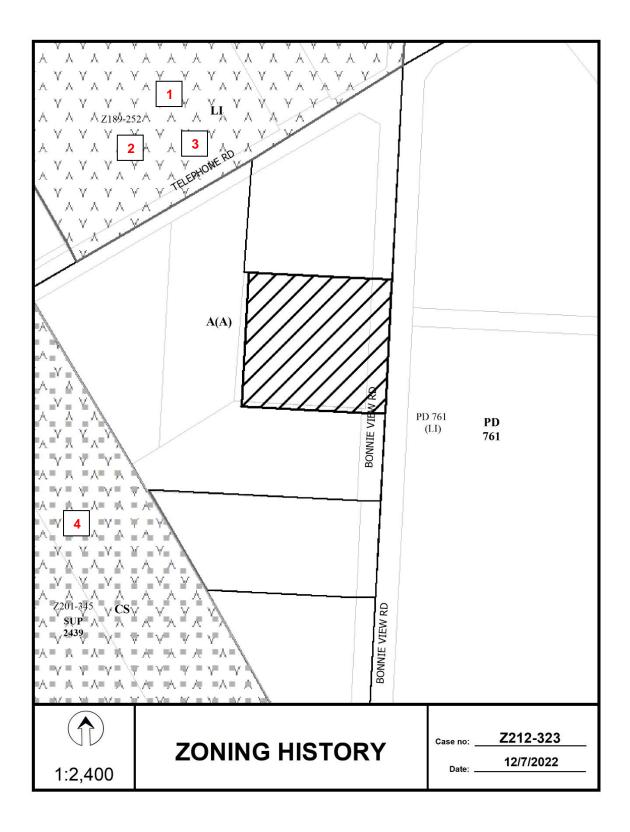

#### Zoning History:

There have been four zoning change requests in the area in the last five years.

1. **Z178-288:** On January 3, 2019, the City Plan Commission recommended denial without prejudice of an application for an LI Light Industrial District on property zoned an A(A) Agricultural District at the northwest corner of Telephone Road and Bonnie View Road.

**Note**: The area of request for this application includes the combined areas associated with subsequent zoning requests Z189-252 and Z201-107.

- 2. **Z189-252:** On October 23, 2019, the City Council approved a request for an LI Light Industrial District on property zoned an A(A) Agricultural District with deed restrictions volunteered by the applicant on the northwest corner of Telephone Road and Bonnie View Road. The volunteered deed restrictions prohibit specified uses on the property
- 3. **Z201-107:** On April 14, 2021, the City Council approved a request for an LI Light Industrial District on property zoned an A(A) Agricultural District on the north line of Telephone Road west of Bonnie View Road.
- Z201-345: On January 12, 2022, City Council approved a request for (1) a CS Commercial Services District with deed restrictions volunteered by the applicant, and (2) a Specific Use Permit [SUP No. 2439] for commercial motor vehicle parking on property zoned an A(A) Agricultural District on the south line of Telephone Road west of Bonnie View Road.

**Note**: The initial request was for an LI Light Industrial District on property zoned an A(A) Agricultural District. However, due to the proximity of residential uses, the applicant amended the request as reflected in the City Council approval referenced above.