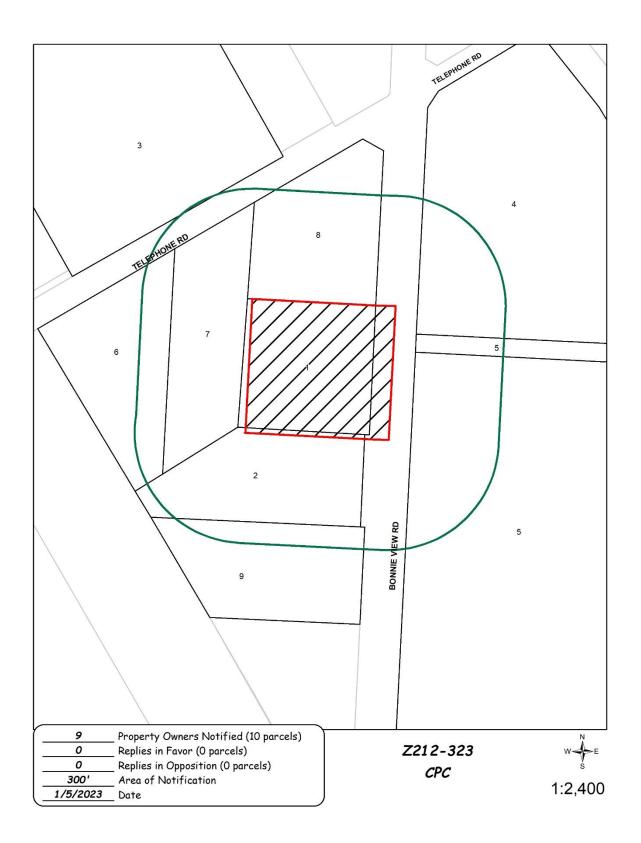

Staff supports the proposed zoning change as compatible with the surrounding properties and consistent with the development patterns within the area.

On January 5, 2023, the City Plan Commission recommended approval of the request.