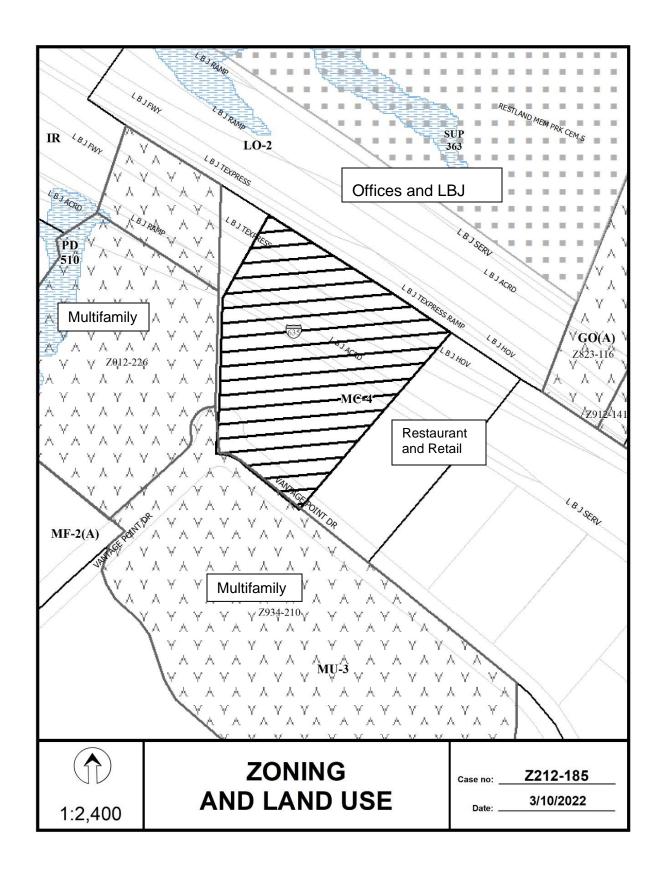

#### **Land Use:**

|       | Zoning                            | Land Use                   |
|-------|-----------------------------------|----------------------------|
| Site  | MC-4 Multiple Commercial District | Motel                      |
| North | LO-2 Limited Office District      | Offices and LBJ Expressway |
| East  | MC-4 Multiple Commercial District | Restaurants uses           |
| South | MU-3                              | Multifamily uses           |
| West  | PD No. 510                        | Multifamily uses           |

#### Land Use Compatibility:

The applicant is seeking approval for the rezoning of a 2.881-acre-site developed with a hotel from an MC-4 Multiple Commercial District to an MU-3 Mixed Use District to permit the adaptive reuse of the existing three-story, 70,828-square-foot hotel comprised of three structures. The surrounding land uses consist of restaurants uses and retail uses to the east, medium density apartment complexes to the west and south, and the LBJ Expressway to the north.

#### Z212-185(OA/JM)

The site is adjacent to a mix of high density multifamily, commercial, and office zoning districts. Additionally, the property is adjacent to the LBJ Expressway to the north, a major thoroughfare road, and Vantage Point, a designated local street, to the south. The site has the LBJ / Central Station DART Transit Center located 1,200 feet southwest of the site. The mix of districts, uses, and transportation infrastructure are conducive to the proposed high density multifamily use for this site. Furthermore, staff believes the multifamily use is suitable and compatible with the existing multifamily, office, and commercial uses in the vicinity. The proposed MU-3 Mixed Use District complements these intense uses and will appropriately add needed housing supply to the city, while providing flexibility to allow a residential component/use with the new district. The applicant advised staff that the proposed development consist in repurposing of an existing three-story, 136-room hotel structure into an undisclosed number of apartments.