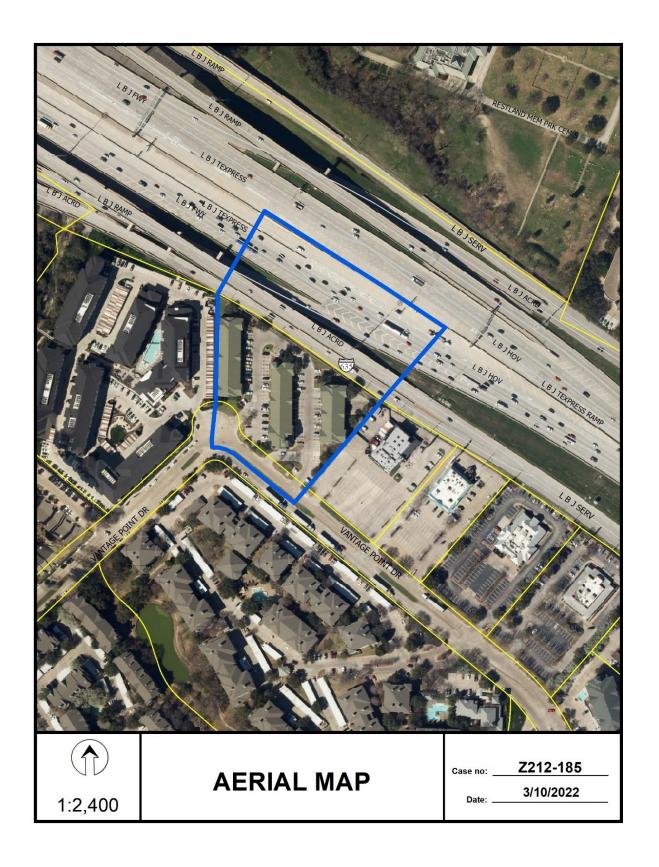

#### **BACKGROUND INFORMATION:**

- The subject site is approximately 2.881 acres in size with a hotel as the current use. According to a city records the hotel has a total of 136 rooms in 70,828 square feet of floor area.
- The site is currently zoned an MC-4 Multiple Commercial District which does not allow the multifamily use. The applicant proposes the adaptive reuse of the existing hotel building into a multifamily complex.
- The proposed MU-3(A) Mixed Use District would allow for the multifamily use.

#### Land Use Compatibility:

The applicant is seeking approval for the rezoning of a 2.881-acre-site developed with a hotel from an MC-4 Multiple Commercial District to an MU-3 Mixed Use District to permit the adaptive reuse of the existing three-story, 70,828-square-foot hotel comprised of three structures. The surrounding land uses consist of restaurants uses and retail uses to the east, medium density apartment complexes to the west and south, and the LBJ Expressway to the north.