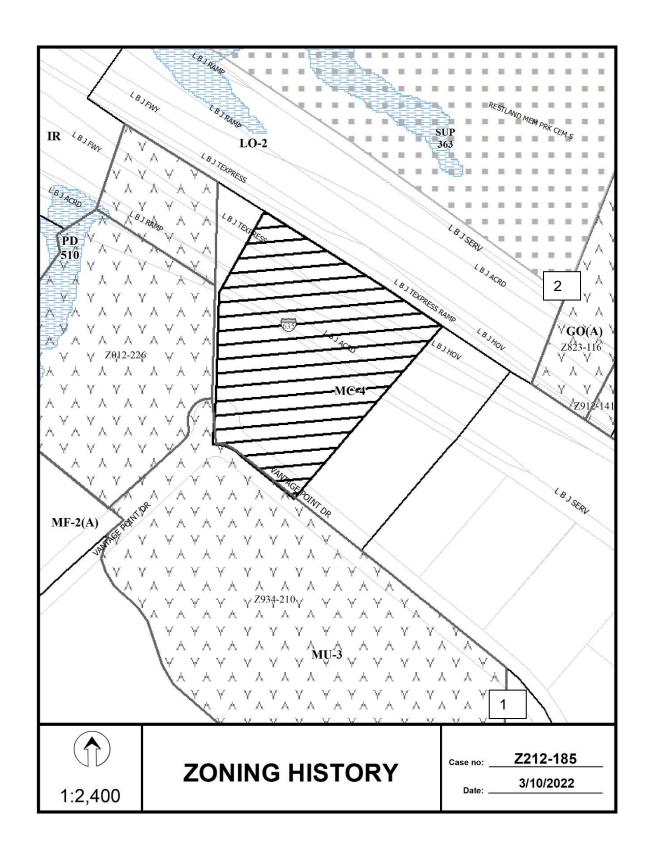

**Zoning History:** There have been two zoning cases in the area in the past five years.

- 1. **Z201-247:** On Wednesday, January 12, 2022, the City Council approved your application and an ordinance granting a CR Community Retail District on property zoned Tract 3 within Planned Development District No. 44, on the south side of Greenville Avenue, east of Lyndon B. Johnson Freeway.
- 2. **Z201-280:** On Thursday, September 23, 2021, the City Plan Commission recommended denial without prejudice of your application for a MU-2 Mixed Use District located at the southwest corner of Greenville Avenue and Markville Drive.