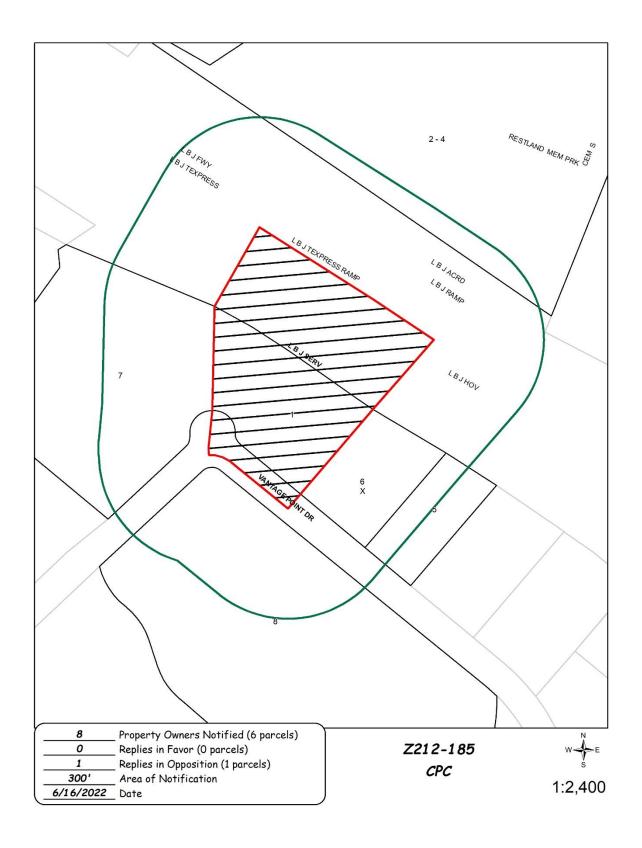

Notices:Area:300Mailed:8Replies:For:0Against:1

**Speakers**: For: Rob Baldwin, 3904 Elm St., Dallas, TX, 75226

Against: None

# Reply List of Property Owners Z212-185

8 Property Owners Notified 0 Property Owners in Favor 1 Property Owners Opposed

| Reply | Label # | Address               | Owner                             |
|-------|---------|-----------------------|-----------------------------------|
|       | 1       | 9019 VANTAGE POINT DR | 9835 VANTAGE DALLAS TX HOTEL      |
|       | 2       | 12705 GREENVILLE AVE  | NORTHSTAR CEMETERY SERVICES OF    |
|       | 3       | 12705 GREENVILLE AVE  | NORTHSTAR CEMETERY SERVICES       |
|       | 4       | 12700 GREENVILLE AVE  | RESTLAND MEMORIAL PARK            |
|       | 5       | 9049 VANTAGE POINT DR | NEW PRIVATE RESTAURANT PPTIES LLC |
| X     | 6       | 9039 VANTAGE POINT DR | DUCKWIN LLC                       |
|       | 7       | 8997 VANTAGE POINT DR | LBJ STATION LTD                   |
|       | 8       | 9000 VANTAGE POINT DR | BEL VANTAGE POINT LLC             |