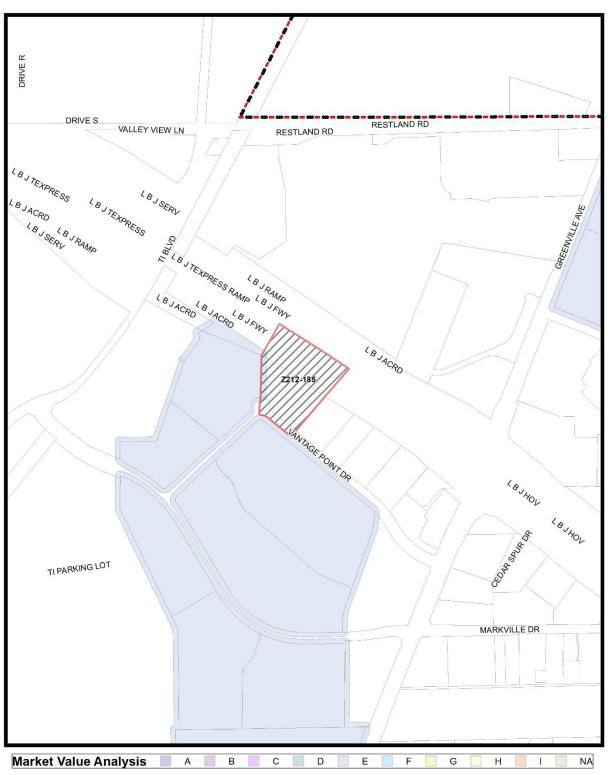

#### **Market Value Analysis**

Market Value Analysis (MVA), is a tool to aid residents and policymakers in understanding the elements of their local residential real estate markets. It is an objective, data-driven tool built on local administrative data and validated with local experts. The analysis was prepared for the City of Dallas by The Reinvestment Fund. Public officials and private actors can use the MVA to target intervention strategies more precisely in weak markets and support sustainable growth in stronger markets. The MVA identifies nine market types (A through I) on a spectrum of residential market strengths or weaknesses. As illustrated in the attached MVA map, the colors range from purple representing the strongest markets to orange, representing the weakest markets. The area of request is not within an identifiable MVA Category; however, it is in proximity to an "E" MVA Cluster to the west and south of the proposed site.