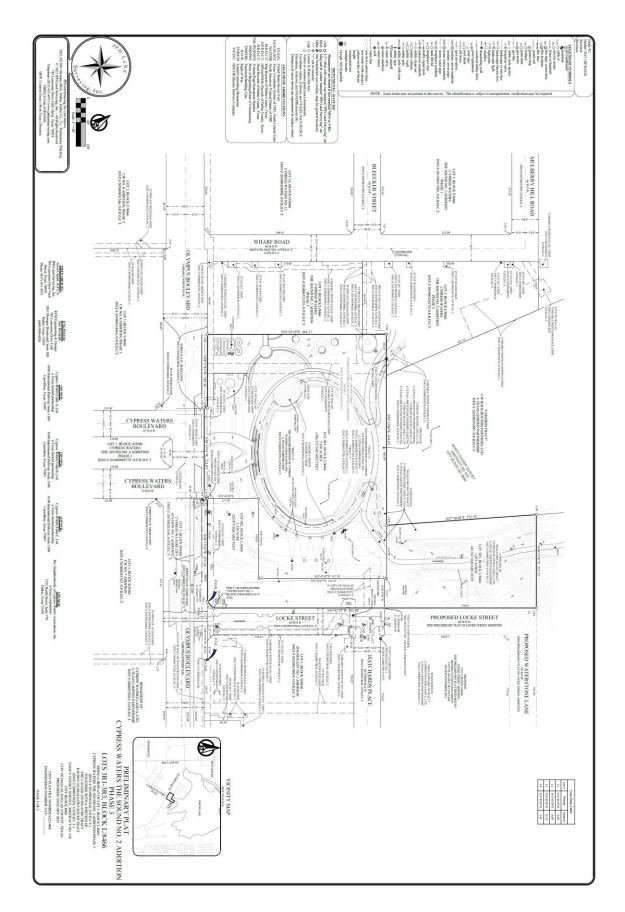

**REQUEST:** An application to replat a 8.843-acre tract of land containing all of Lot 3 in City Block L/8466 and a tract of land in City Block L/8466 to create three lots ranging in size from 1.320-acre to 5.650-acre on property located on Olympus Boulevard at Lock Street, northwest corner.