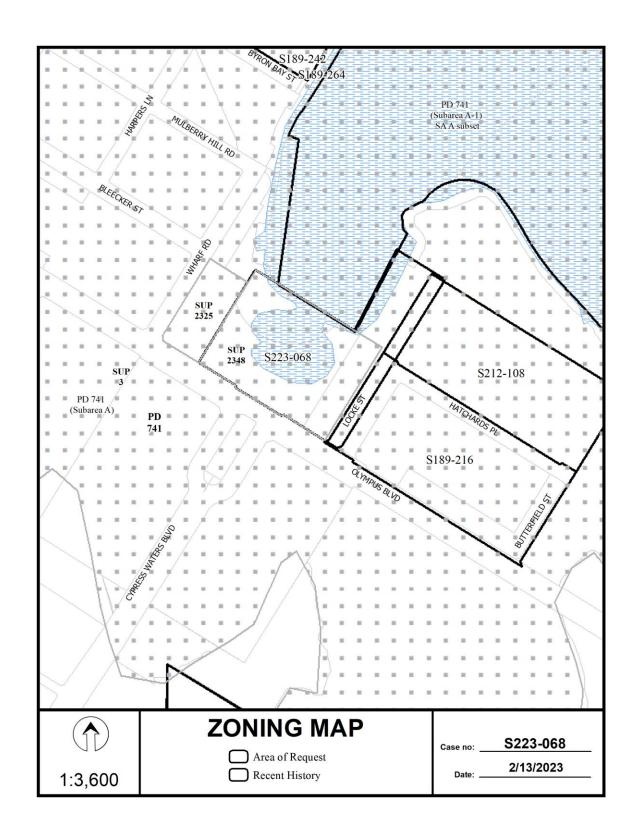

#### **CITY PLAN COMMISSION**

THURSDAY, MARCH 2, 2023

FILE NUMBER: S223-068 CHIEF PLANNER: Mohammad H. Bordbar

**LOCATION:** Olympus Boulevard at Lock Street, northwest corner

**DATE FILED:** February 3, 2023 **ZONING:** PD 741

**REQUEST:** An application to replat a 8.843-acre tract of land containing all of Lot 3 in City Block L/8466 and a tract of land in City Block L/8466 to create three lots ranging in size from 1.320-acre to 5.650-acre on property located on Olympus Boulevard at Lock Street, northwest corner.

#### SUBDIVISION HISTORY:

- 1. S212-108 was a request east of the present request to create one 5.291-acre lot and one 0.552-acre lot and to dedicate rights-of-way from 8.190-acre tract of land in City Block N/8466 on property located northeast of Olympus Boulevard. The request was approved on March 24, 2022 but has not been recorded.
- 2. S189-264 was a request north of the present request to replat an 8.171-acre tract of land containing part of Lot 1 in City Block G/8466 and part of City Block 8466 to create one 0.261-acre lot and one 7.869-acre lot on property located at terminus of Harpers Lane, north of Byron Bay Street. The request was approved on August 15, 2019 but has not been recorded.
- 3. S189-242 was a request north of the present request to replat a 7.910-acre tract of land containing part of Lot 1 in City Block G/8466 and part of City Block 8466 to create one lot on property located at terminus of Harpers Lane, north of Byron Bay Street. The request was withdrawn July 10, 2019
- 4. S189-216 was a request east of the present request to create one 1.110-acre lot and one 0.413-acre lot from a 1.850-acre tract of land in City Block 8763 on property located on Lyndon B. Johnson Freeway / Interstate Highway No. 20 at Haymarket Road, northwest corner. The request was approved on February 20, 2020 and recorded June 28, 2022.