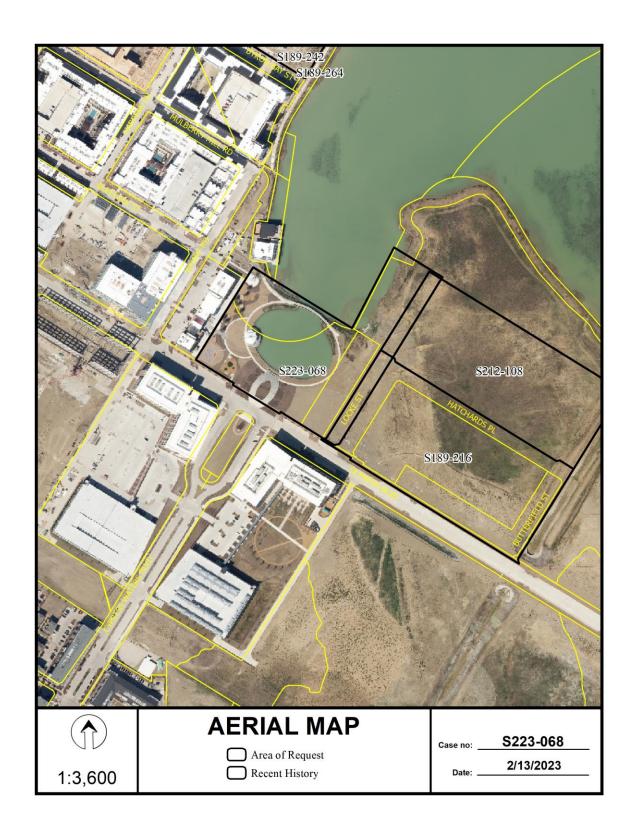

#### **CITY PLAN COMMISSION**

THURSDAY, MARCH 2, 2023

FILE NUMBER: S223-068 CHIEF PLANNER: Mohammad H. Bordbar

**LOCATION:** Olympus Boulevard at Lock Street, northwest corner

**DATE FILED:** February 3, 2023 **ZONING:** PD 741

**REQUEST:** An application to replat a 8.843-acre tract of land containing all of Lot 3 in City Block L/8466 and a tract of land in City Block L/8466 to create three lots ranging in size from 1.320-acre to 5.650-acre on property located on Olympus Boulevard at Lock Street, northwest corner.

#### SUBDIVISION HISTORY:

- 1. S212-108 was a request east of the present request to create one 5.291-acre lot and one 0.552-acre lot and to dedicate rights-of-way from 8.190-acre tract of land in City Block N/8466 on property located northeast of Olympus Boulevard. The request was approved on March 24, 2022 but has not been recorded.
- 2. S189-264 was a request north of the present request to replat an 8.171-acre tract of land containing part of Lot 1 in City Block G/8466 and part of City Block 8466 to create one 0.261-acre lot and one 7.869-acre lot on property located at terminus of Harpers Lane, north of Byron Bay Street. The request was approved on August 15, 2019 but has not been recorded.
- 3. S189-242 was a request north of the present request to replat a 7.910-acre tract of land containing part of Lot 1 in City Block G/8466 and part of City Block 8466 to create one lot on property located at terminus of Harpers Lane, north of Byron Bay Street. The request was withdrawn July 10, 2019
- 4. S189-216 was a request east of the present request to create one 1.110-acre lot and one 0.413-acre lot from a 1.850-acre tract of land in City Block 8763 on property located on Lyndon B. Johnson Freeway / Interstate Highway No. 20 at Haymarket Road, northwest corner. The request was approved on February 20, 2020 and recorded June 28, 2022.