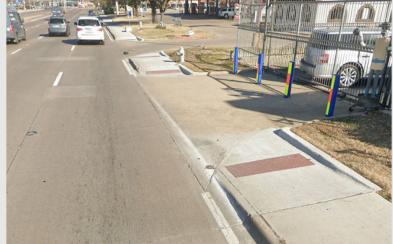

| 307   |  |  |  |  |
| 2021                           | 326   |  |  |  |  |
| 2022                           | 324   |  |  |  |  |
|                                |       |  |  |  |  |



#### #EndTheStreakTX



# NOVEMBER 7, 2000

The last date the State of Texas experienced a deathless day on our roadways.

On May 30, 2019 the Texas Transportation Commission (TTC) adopted Minute Order 115481 directing the Texas Department of Transportation (TxDOT) to "develop and implement strategies required to reduce the number of deaths on Texas roadways by half by the year 2035 and to zero by the year 2050".

## **Safety Projects- Rumble Strips**





## **Safety Projects- Cable Barrier**





## **Safety Projects- Signal Upgrades**









### **Safety Projects- Added Sidewalks**









## **Safety Projects- Pavement Markings**









## **Safety Projects- Wrong Way Driver**







## **Safety Projects- Wrong Way Driver**





### **Safety Projects- Wrong Way Driver**



| CSJ District County Description (CSJ Request Form)  Note: The proof of | Total (Bid Items + M&B |
|-------------------------------------------------------------------------------------------------------------------------------------------------------------------------------------------------------------------------------------------------------------------------------------------------------------------------------------------------------------------------------------------------------------------------------------------------------------------------------------------------------------------------