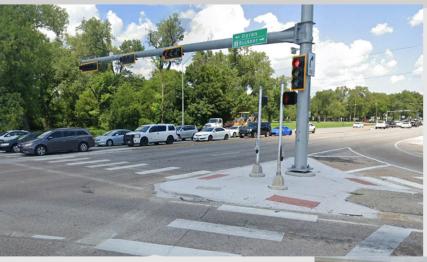

| 257   |  |  |  |  |
| 2020                           | 307   |  |  |  |  |
| 2021                           | 326   |  |  |  |  |
| 2022                           | 324   |  |  |  |  |
|                                |       |  |  |  |  |



#### #EndTheStreakTX



# NOVEMBER 7, 2000

The last date the State of Texas experienced a deathless day on our roadways.

On May 30, 2019 the Texas Transportation Commission (TTC) adopted Minute Order 115481 directing the Texas Department of Transportation (TxDOT) to "develop and implement strategies required to reduce the number of deaths on Texas roadways by half by the year 2035 and to zero by the year 2050".

## **Safety Projects- Rumble Strips**





## **Safety Projects- Cable Barrier**





## **Safety Projects- Signal Upgrades**









### **Safety Projects- Added Sidewalks**









## **Safety Projects- Pavement Markings**









## **Safety Projects- Wrong Way Driver**







## **Safety Projects- Wrong Way Driver**





### **Safety Projects- Wrong Way Driver**



| CSJ District County Description (CSJ Request Form)  Note: The proof of | Total (Bid Items + M&B |
|---------------------------------------------------------------------------------------------------------------------------------------------------------------------------------------------------------------------------------------------------------------------------------------------------------------------------------------------------------------------------------------------------------------------------------------------------------------------