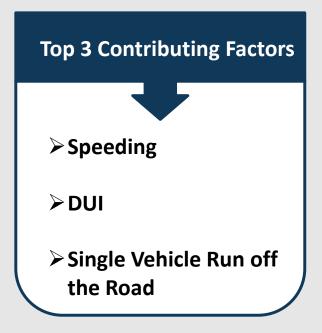

#### **2022 Preliminary Fatal Crash Data Overview**

- The 2022 yearly fatality total mirrors 2021. While the fatalities are high again, we didn't see a year-over-year increase like the 7.6% and 15.3% jumps in 2020 and 2021, respectively.
- There was no change in the top 3 contributing factors for fatal crashes. In order, those were:
  - Failed to drive in single lane
  - Under influence alcohol
  - Failed to control speed
- Urban vs Rural fatality totals remained at 49% Urban vs 51% Rural