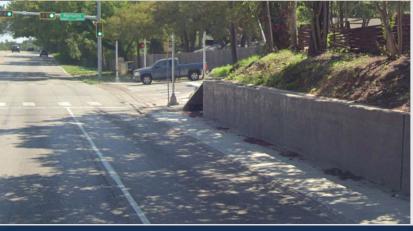

| 307   |  |  |  |  |
| 2021                           | 326   |  |  |  |  |
| 2022                           | 324   |  |  |  |  |
|                                |       |  |  |  |  |



#### #EndTheStreakTX



# NOVEMBER 7, 2000

The last date the State of Texas experienced a deathless day on our roadways.

On May 30, 2019 the Texas Transportation Commission (TTC) adopted Minute Order 115481 directing the Texas Department of Transportation (TxDOT) to "develop and implement strategies required to reduce the number of deaths on Texas roadways by half by the year 2035 and to zero by the year 2050".

## **Safety Projects- Rumble Strips**





## **Safety Projects- Cable Barrier**





## **Safety Projects- Signal Upgrades**









### **Safety Projects- Added Sidewalks**









## **Safety Projects- Pavement Markings**









## **Safety Projects- Wrong Way Driver**







## **Safety Projects- Wrong Way Driver**





### **Safety Projects- Wrong Way Driver**



| CSJ District County Description (CSJ Request Form)  Note: The proof of | Total (Bid Items + M&B |
|---------------------------------------------------------------------------------------------------------------------------------------------------------------------------------------------------------------------------------------------------------------------------------------------------------------------------------------------------------------------------------------------------------------------------------------------------------------------------------------------------------------------------