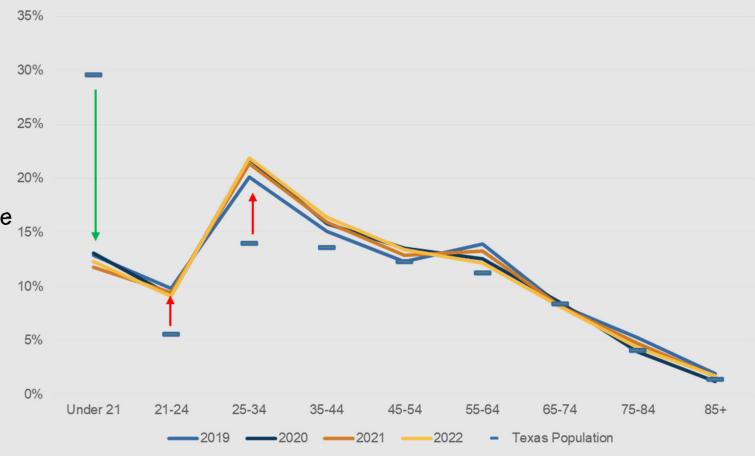

#### **Fatalities by Age Group vs Texas Population**

Fatalities by age group tracked with previous years, with the 21-34 y/o segment significantly over-represented, and the Under 21 y/o group significantly under-represented.