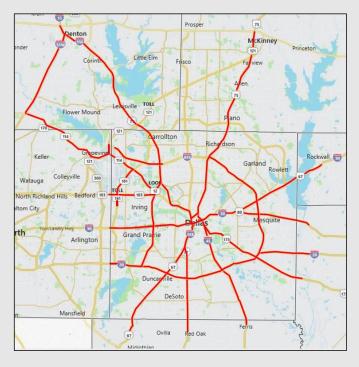

### **Safety Projects- Wrong Way Driver**

| CSJ District County Description (CSJ Request Form)  Note: The proof of | Total (Bid Items + M&B |
|--------------------------------------------------------------------------------------------------------------------------------------------------------------------------------------------------------------------------------------------------------------------------------------------------------------------------------------------------------------------------------------------------------------------------------------------------------------------------------------------------------------------------------------------------------------------------------------------------------------------------------------------------------------------------------------------------------------------------------------------------------------------------------------------------------------------------------------------------------------------------------------------------------------------------------------------------------------------------------------------------------------------------------------------------------------------------------------------------------------------------------------------------------------------------------------------------------------------------------------------------------------------------------------------------------------------------------------------------------------------------------------------------------------------------------------------------------------------------------------------------------------------------------------------------------------------------------------------------------------------------------------------------------------------------------------------------------------------------------------------------------------------------------------------------------------------------------------------------------------------------------------------------------------------------------------------------------------------------------------------------------------------------------------------------------------------------------------------------------------------------------|------------------------|
| 0047-07-245         DAL         Dallas         Install ATMS         US 75         Henderson         SS 366         Impaired Drivi           0196-07-035         DAL         Dallas         Install ATMS         SS 366         IH-35E         US 75         Impaired Drivi           0196-03-292         DAL         Dallas         Install ATMS         IH 35E         Clarendon Dr Inwood Rd         5.279         Impaired Drivi           0092-14-107         DAL         Dallas         Install ATMS         IH 345         IH 30         SS 366         1.419         Impaired Drivi           0009-11-269         DAL         Dallas         Install ATMS         IH 30         ramp         ramp         2.953         Impaired Drivi                                                                                                                                                                                                                                                                                                                                                                                                                                                                                                                                                                                                                                                                                                                                                                                                                                                                                                                                                                                                                                                                                                                                                                                                                                                                                                                                                                                  | + Safety)              |
| 0196-07-035         DAL         Dallas         Install ATMS         SS 366         IH-35E         US 75         Impaired Drivi           0196-03-292         DAL         Dallas         Install ATMS         IH 35E         Clarendon Dr Inwood Rd         5.279         Impaired Drivi           0092-14-107         DAL         Dallas         Install ATMS         IH 345         IH 30         SS 366         1.419         Impaired Drivi           2nd Ave         1st Ave         1st Ave         ramp         ramp         2.953         Impaired Drivi                                                                                                                                                                                                                                                                                                                                                                                                                                                                                                                                                                                                                                                                                                                                                                                                                                                                                                                                                                                                                                                                                                                                                                                                                                                                                                                                                                                                                                                                                                                                                                |                        |
| 0196-03-292         DAL         Dallas         Install ATMS         IH 35E         Clarendon Dr         Inwood Rd         5.279         Impaired Drivi           0092-14-107         DAL         Dallas         Install ATMS         IH 345         IH 30         SS 366         1.419         Impaired Drivi           2nd Ave         1st Ave         1st Ave         1st Ave         2nd Ave         1st Ave         2nd Ave                                                                                                                                                                                                                                                                                                                                                                                                                                                                                                                                                                                                                                                                                                                                                                                                | ng \$201,731.00        |
| 0092-14-107         DAL         Dallas         Install ATMS         IH 345         IH 30         SS 366         1.419         Impaired Drivi           0009-11-269         DAL         Dallas         Install ATMS         IH 30         ramp         ramp         2.953         Impaired Drivi                                                                                                                                                                                                                                                                                                                                                                                                                                                                                                                                                                                                                                                                                                                                                                                                                                                                                                                                                                                                                                                                                                                                                                                                                                                                                                                                                                                                                                                                                                                                                                                                                                                                                                                                                                                                                                | ng \$181,643.00        |
| 0009-11-269 DAL Dallas Install ATMS IH 30 ramp ramp 2.953 Impaired Drivi                                                                                                                                                                                                                                                                                                                                                                                                                                                                                                                                                                                                                                                                                                                                                                                                                                                                                                                                                                                                                                                                                                                                                                                                                                                                                                                                                                                                                                                                                                                                                                                                                                                                                                                                                                                                                                                                                                                                                                                                                                                       | ng \$470,400.00        |
| 0009-11-269 DAL Dallas Install ATMS IH 30 ramp ramp 2.953 Impaired Drivi                                                                                                                                                                                                                                                                                                                                                                                                                                                                                                                                                                                                                                                                                                                                                                                                                                                                                                                                                                                                                                                                                                                                                                                                                                                                                                                                                                                                                                                                                                                                                                                                                                                                                                                                                                                                                                                                                                                                                                                                                                                       | ng \$235,200.00        |
| 0047.07.240                                                                                                                                                                                                                                                                                                                                                                                                                                                                                                                                                                                                                                                                                                                                                                                                                                                                                                                                                                                                                                                                                                                                                                                                                                                                                                                                                                                                                                                                                                                                                                                                                                                                                                                                                                                                                                                                                                                                                                                                                                                                                                                    | ng \$156,800.00        |
| 0047-07-248                                                                                                                                                                                                                                                                                                                                                                                                                                                                                                                                                                                                                                                                                                                                                                                                                                                                                                                                                                                                                                                                                                                                                                                                                                                                                                                                                                                                                                                                                                                                                                                                                                                                                                                                                                                                                                                                                                                                                                                                                                                                                                                    |                        |
| 0047-06-176 DAL Dallas Install ATMS US 75 PGBT IH 635 6.298 Impaired Drivi                                                                                                                                                                                                                                                                                                                                                                                                                                                                                                                                                                                                                                                                                                                                                                                                                                                                                                                                                                                                                                                                                                                                                                                                                                                                                                                                                                                                                                                                                                                                                                                                                                                                                                                                                                                                                                                                                                                                                                                                                                                     | ng \$313,600.00        |
| 2374-02-166 DAL Dallas Install ATMS IH 635 N of Elam Galloway 5 Impaired Drivi                                                                                                                                                                                                                                                                                                                                                                                                                                                                                                                                                                                                                                                                                                                                                                                                                                                                                                                                                                                                                                                                                                                                                                                                                                                                                                                                                                                                                                                                                                                                                                                                                                                                                                                                                                                                                                                                                                                                                                                                                                                 | ng \$156,800.00        |
| 3000-01-027 DAL Dallas Install ATMS SS 408 SL 12 IH 20 4.213 Impaired Drivi                                                                                                                                                                                                                                                                                                                                                                                                                                                                                                                                                                                                                                                                                                                                                                                                                                                                                                                                                                                                                                                                                                                                                                                                                                                                                                                                                                                                                                                                                                                                                                                                                                                                                                                                                                                                                                                                                                                                                                                                                                                    | ng \$313,600.00        |
| South of South of                                                                                                                                                                                                                                                                                                                                                                                                                                                                                                                                                                                                                                                                                                                                                                                                                                                                                                                                                                                                                                                                                                                                                                                                                                                                                                                                                                                                                                                                                                                                                                                                                                                                                                                                                                                                                                                                                                                                                                                                                                                                                                              |                        |
| 0092-02-146 DAL Dallas Install ATMS IH 45 Ferris IH 20 11.096 Impaired Drivi                                                                                                                                                                                                                                                                                                                                                                                                                                                                                                                                                                                                                                                                                                                                                                                                                                                                                                                                                                                                                                                                                                                                                                                                                                                                                                                                                                                                                                                                                                                                                                                                                                                                                                                                                                                                                                                                                                                                                                                                                                                   | ng \$313,600.00        |