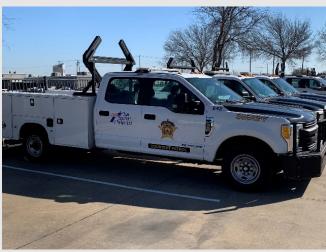

#### **Safety Projects- Courtesy Patrol**

#### **Courtesy Patrol**

#### > Motorist Assistance

 Partnership with Dallas County Sherriff Department and NCTCOG

#### > Services Performed:

- Flat Tire
- Stalled Vehicles
- Mechanical Assistance
- Crash Response
- Directions
- Abandoned Vehicles