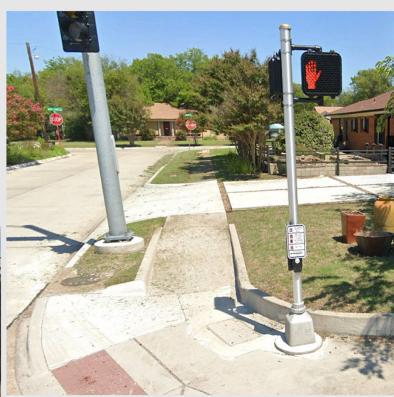

| 257   |  |  |  |  |
| 2020                           | 307   |  |  |  |  |
| 2021                           | 326   |  |  |  |  |
| 2022                           | 324   |  |  |  |  |
|                                |       |  |  |  |  |



#### #EndTheStreakTX



# NOVEMBER 7, 2000

The last date the State of Texas experienced a deathless day on our roadways.

On May 30, 2019 the Texas Transportation Commission (TTC) adopted Minute Order 115481 directing the Texas Department of Transportation (TxDOT) to "develop and implement strategies required to reduce the number of deaths on Texas roadways by half by the year 2035 and to zero by the year 2050".

## **Safety Projects- Rumble Strips**





## **Safety Projects- Cable Barrier**





## **Safety Projects- Signal Upgrades**









### **Safety Projects- Added Sidewalks**









## **Safety Projects- Pavement Markings**









## **Safety Projects- Wrong Way Driver**







## **Safety Projects- Wrong Way Driver**





### **Safety Projects- Wrong Way Driver**



| CSJ District County Description (CSJ Request Form)  Note: The proof of | Total (Bid Items + M&B |
|-------------------------------------------------------------------------------------------------------------------------------------------------------------------------------------------------------------------------------------------------------------------------------------------------------------------------------------------------------------------------------------------------------------------------------------------------------------------------