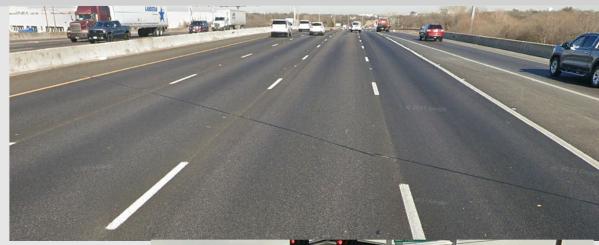

| 326   |  |  |  |  |
| 2022                           | 324   |  |  |  |  |
|                                |       |  |  |  |  |



#### #EndTheStreakTX



# NOVEMBER 7, 2000

The last date the State of Texas experienced a deathless day on our roadways.

On May 30, 2019 the Texas Transportation Commission (TTC) adopted Minute Order 115481 directing the Texas Department of Transportation (TxDOT) to "develop and implement strategies required to reduce the number of deaths on Texas roadways by half by the year 2035 and to zero by the year 2050".

## **Safety Projects- Rumble Strips**





## **Safety Projects- Cable Barrier**





## **Safety Projects- Signal Upgrades**









### **Safety Projects- Added Sidewalks**









## **Safety Projects- Pavement Markings**









## **Safety Projects- Wrong Way Driver**







## **Safety Projects- Wrong Way Driver**





### **Safety Projects- Wrong Way Driver**



| CSJ District County Description (CSJ Request Form)  Note: The proof of | Total (Bid Items + M&B |
|----------------------------------------------------------------------------------------------------------------------------------------------------------------------------------------------------------------------------------------------------------------------------------------------------------------------------------------------------------------------------------------------------------------------------------------------------------------------------------------------------------------------------------------------------------------------------