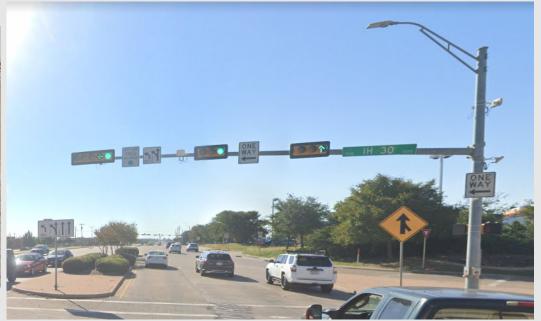

| 324   |  |  |  |  |
|                                |       |  |  |  |  |



#### #EndTheStreakTX



# NOVEMBER 7, 2000

The last date the State of Texas experienced a deathless day on our roadways.

On May 30, 2019 the Texas Transportation Commission (TTC) adopted Minute Order 115481 directing the Texas Department of Transportation (TxDOT) to "develop and implement strategies required to reduce the number of deaths on Texas roadways by half by the year 2035 and to zero by the year 2050".

## **Safety Projects- Rumble Strips**





## **Safety Projects- Cable Barrier**





## **Safety Projects- Signal Upgrades**









### **Safety Projects- Added Sidewalks**









## **Safety Projects- Pavement Markings**









## **Safety Projects- Wrong Way Driver**







## **Safety Projects- Wrong Way Driver**





### **Safety Projects- Wrong Way Driver**



| CSJ District County Description (CSJ Request Form)  Note: The proof of | Total (Bid Items + M&B |
|------------------------------------------------------------------------------------------------------------------------------------------------------------------------------------------------------------------------------------------------------------------------------------------------------------------------------------------------------------------------------------------------------------------------------------------------------------------------------------------------------------------------------------------------------------------------------------------------------------------------------