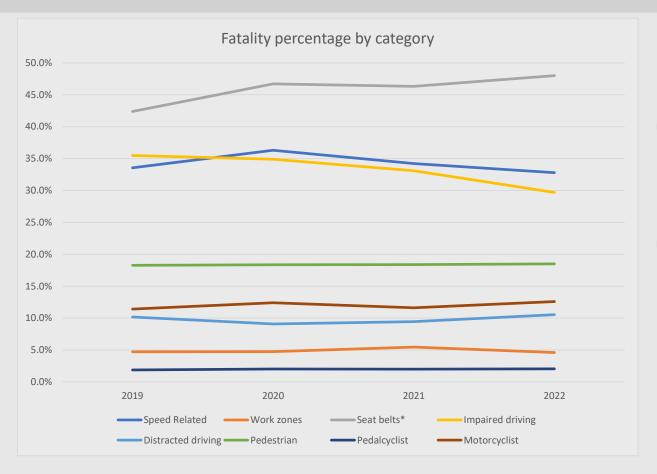

#### **Emphasis Areas**

- Most emphasis areas tracked with historical percentages from 2021 into 2022
- \*Seatbelt usage percentage excludes unknown and N/A data for motorcyclists, pedestrians, etc.

#### **Emphasis Areas**

|                    |       | Ye    | ar    |       |
|--------------------|-------|-------|-------|-------|
| Emphasis area      | 2019  | 2020  | 2021  | 2022  |
| Speed              | 1,216 | 1,414 | 1,538 | 1,465 |
| Work zones         | 171   | 184   | 245   | 205   |
| Seat belts         | 926   | 1,080 | 1,235 | 1,258 |
| Impaired driving   | 1,285 | 1,360 | 1,487 | 1,327 |
| Distracted driving | 368   | 354   | 424   | 470   |
| Pedestrian         | 662   | 715   | 826   | 826   |
| Bicyclist          | 67    | 79    | 90    | 91    |
| Motorcyclist       | 413   | 483   | 522   | 562   |
| Total              | 3,623 | 3,897 | 4,495 | 4,469 |

- Most emphasis areas tracked with historical percentages from 2021 into 2022
- Seatbelt usage percentage excludes unknown and N/A data for motorcyclists, pedestrians, etc.