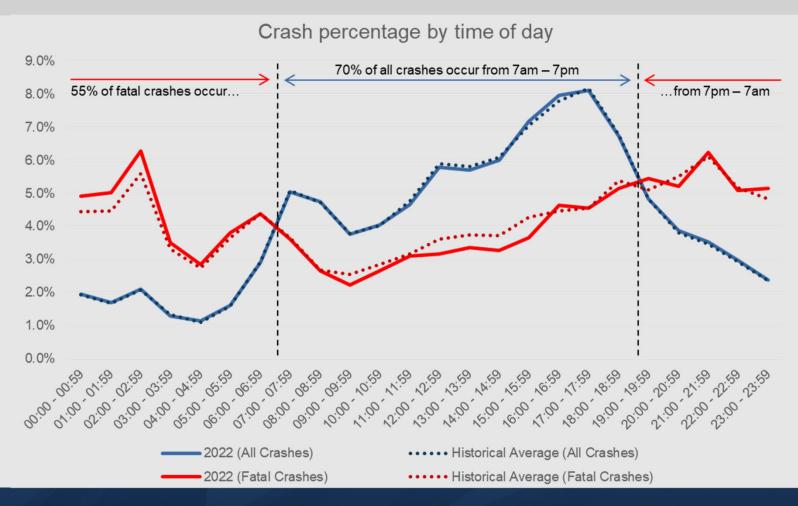

235 | 1,258 |
| Impaired driving   | 1,285 | 1,360 | 1,487 | 1,327 |
| Distracted driving | 368   | 354   | 424   | 470   |
| Pedestrian         | 662   | 715   | 826   | 826   |
| Bicyclist          | 67    | 79    | 90    | 91    |
| Motorcyclist       | 413   | 483   | 522   | 562   |
| Total              | 3,623 | 3,897 | 4,495 | 4,469 |

- Most emphasis areas tracked with historical percentages from 2021 into 2022
- Seatbelt usage percentage excludes unknown and N/A data for motorcyclists, pedestrians, etc.

#### **Fatalities by Age Group vs Texas Population**



Fatalities by age group tracked with previous years, with the 21-34 y/o segment significantly over-represented, and the Under 21 y/o group significantly under-represented.



#### All crashes and fatalities by time of day





### **Dallas County Fatal Crashes**



| Fatal Crashes in Dallas County |       |  |  |  |  |
|--------------------------------|-------|--|--|--|--|
| Year                           | Total |  |  |  |  |
| 2018                           | 286   |  |  |  |  |
| 2019                           | 257   |  |  |  |  |
| 2020                           | 307   |  |  |  |  |
| 2021                           | 326   |  |  |  |  |
| 2022                           | 324   |  |  |  |  |
|                                |       |  |  |  |  |



#### #EndTheStreakTX



# NOVEMBER 7, 2000

The last date the State of Texas experienced a deathless day on our roadways.

On May 30, 2019 the Texas Transportation Commission (TTC) adopted Minute Order 115481 directing the Texas Department of Transportation (Tx