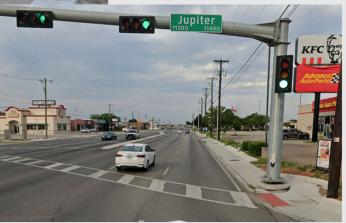

| 257   |  |  |  |  |
| 2020                           | 307   |  |  |  |  |
| 2021                           | 326   |  |  |  |  |
| 2022                           | 324   |  |  |  |  |
|                                |       |  |  |  |  |



#### #EndTheStreakTX



# NOVEMBER 7, 2000

The last date the State of Texas experienced a deathless day on our roadways.

On May 30, 2019 the Texas Transportation Commission (TTC) adopted Minute Order 115481 directing the Texas Department of Transportation (TxDOT) to "develop and implement strategies required to reduce the number of deaths on Texas roadways by half by the year 2035 and to zero by the year 2050".

## **Safety Projects- Rumble Strips**





## **Safety Projects- Cable Barrier**





## **Safety Projects- Signal Upgrades**









### **Safety Projects- Added Sidewalks**









## **Safety Projects- Pavement Markings**









## **Safety Projects- Wrong Way Driver**







## **Safety Projects- Wrong Way Driver**





### **Safety Projects- Wrong Way Driver**



| CSJ District County Description (CSJ Request Form)  Note: The proof of | Total (Bid Items + M&B |
|-----------------------------------------------------------------------------------------------------------------------------------------------------------------------------------------------------------------------------------------------------------------------------------------------------------------------------------------------------------------------------------------------------------------------------------------------------------------------