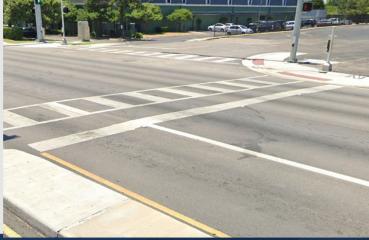

| 326   |  |  |  |  |
| 2022                           | 324   |  |  |  |  |
|                                |       |  |  |  |  |



#### #EndTheStreakTX



# NOVEMBER 7, 2000

The last date the State of Texas experienced a deathless day on our roadways.

On May 30, 2019 the Texas Transportation Commission (TTC) adopted Minute Order 115481 directing the Texas Department of Transportation (TxDOT) to "develop and implement strategies required to reduce the number of deaths on Texas roadways by half by the year 2035 and to zero by the year 2050".

## **Safety Projects- Rumble Strips**





## **Safety Projects- Cable Barrier**





## **Safety Projects- Signal Upgrades**









### **Safety Projects- Added Sidewalks**









## **Safety Projects- Pavement Markings**









## **Safety Projects- Wrong Way Driver**







## **Safety Projects- Wrong Way Driver**





### **Safety Projects- Wrong Way Driver**



| CSJ District County Description (CSJ Request Form)  Note: The proof of | Total (Bid Items + M&B |
|--------------------------------------------------------------------------------------------------------------------------------------------------------------------------------------------------------------------------------------------------------------------------------------------------------------------------------------------------------------------------------------------------------------------------------------------------------------------------------------------------------------------------------------------------------------------------