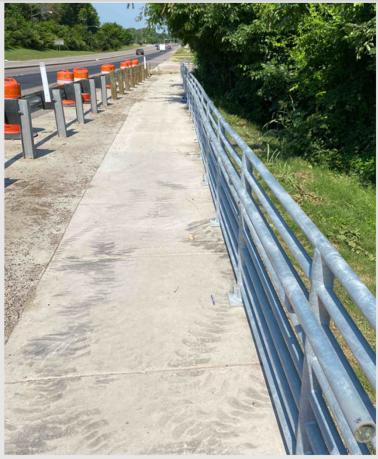

| 307   |  |  |  |  |
| 2021                           | 326   |  |  |  |  |
| 2022                           | 324   |  |  |  |  |
|                                |       |  |  |  |  |



#### #EndTheStreakTX



# NOVEMBER 7, 2000

The last date the State of Texas experienced a deathless day on our roadways.

On May 30, 2019 the Texas Transportation Commission (TTC) adopted Minute Order 115481 directing the Texas Department of Transportation (TxDOT) to "develop and implement strategies required to reduce the number of deaths on Texas roadways by half by the year 2035 and to zero by the year 2050".

## **Safety Projects- Rumble Strips**





## **Safety Projects- Cable Barrier**





## **Safety Projects- Signal Upgrades**









### **Safety Projects- Added Sidewalks**









## **Safety Projects- Pavement Markings**









## **Safety Projects- Wrong Way Driver**







## **Safety Projects- Wrong Way Driver**





### **Safety Projects- Wrong Way Driver**



| CSJ District County Description (CSJ Request Form)  Note: The proof of | Total (Bid Items + M&B |
|-----------------------------------------------------------------------------------------------------------------------------------------------------------------------------------------------------------------------------------------------------------------------------------------------------------------------------------------------------------------------------------------------------------------------------------------------------------------------------------------------------------------------