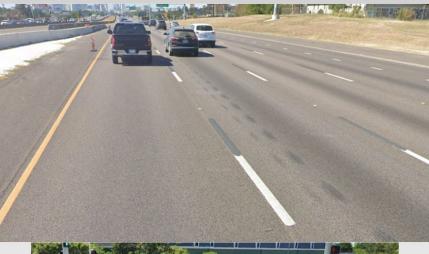

| 326   |  |  |  |  |
| 2022                           | 324   |  |  |  |  |
|                                |       |  |  |  |  |



#### #EndTheStreakTX



# NOVEMBER 7, 2000

The last date the State of Texas experienced a deathless day on our roadways.

On May 30, 2019 the Texas Transportation Commission (TTC) adopted Minute Order 115481 directing the Texas Department of Transportation (TxDOT) to "develop and implement strategies required to reduce the number of deaths on Texas roadways by half by the year 2035 and to zero by the year 2050".

## **Safety Projects- Rumble Strips**





## **Safety Projects- Cable Barrier**





## **Safety Projects- Signal Upgrades**









### **Safety Projects- Added Sidewalks**









## **Safety Projects- Pavement Markings**









## **Safety Projects- Wrong Way Driver**







## **Safety Projects- Wrong Way Driver**





### **Safety Projects- Wrong Way Driver**



| CSJ District County Description (CSJ Request Form)  Note: The proof of | Total (Bid Items + M&B |
|------------------------------------------------------------------------------------------------------------------------------------------------------------------------------------------------------------------------------------------------------------------------------------------------------------------------------------------------------------------------------------------------------------------------------------------------------------------------------------------------------------------------------------------------------------------------