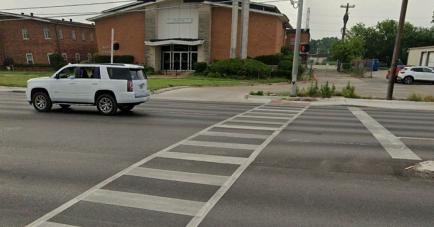

| 326   |  |  |  |  |
| 2022                           | 324   |  |  |  |  |
|                                |       |  |  |  |  |



#### #EndTheStreakTX



# NOVEMBER 7, 2000

The last date the State of Texas experienced a deathless day on our roadways.

On May 30, 2019 the Texas Transportation Commission (TTC) adopted Minute Order 115481 directing the Texas Department of Transportation (TxDOT) to "develop and implement strategies required to reduce the number of deaths on Texas roadways by half by the year 2035 and to zero by the year 2050".

## **Safety Projects- Rumble Strips**





## **Safety Projects- Cable Barrier**





## **Safety Projects- Signal Upgrades**









### **Safety Projects- Added Sidewalks**









## **Safety Projects- Pavement Markings**









## **Safety Projects- Wrong Way Driver**







## **Safety Projects- Wrong Way Driver**





### **Safety Projects- Wrong Way Driver**



| CSJ District County Description (CSJ Request Form)  Note: The proof of | Total (Bid Items + M&B |
|------------------------------------------------------------------------------------------------------------------------------------------------------------------------------------------------------------------------------------------------------------------------------------------------------------------------------------------------------------------------------------------------------------------------------------------------------------------------------------------------------------------------------------------------------------------------------