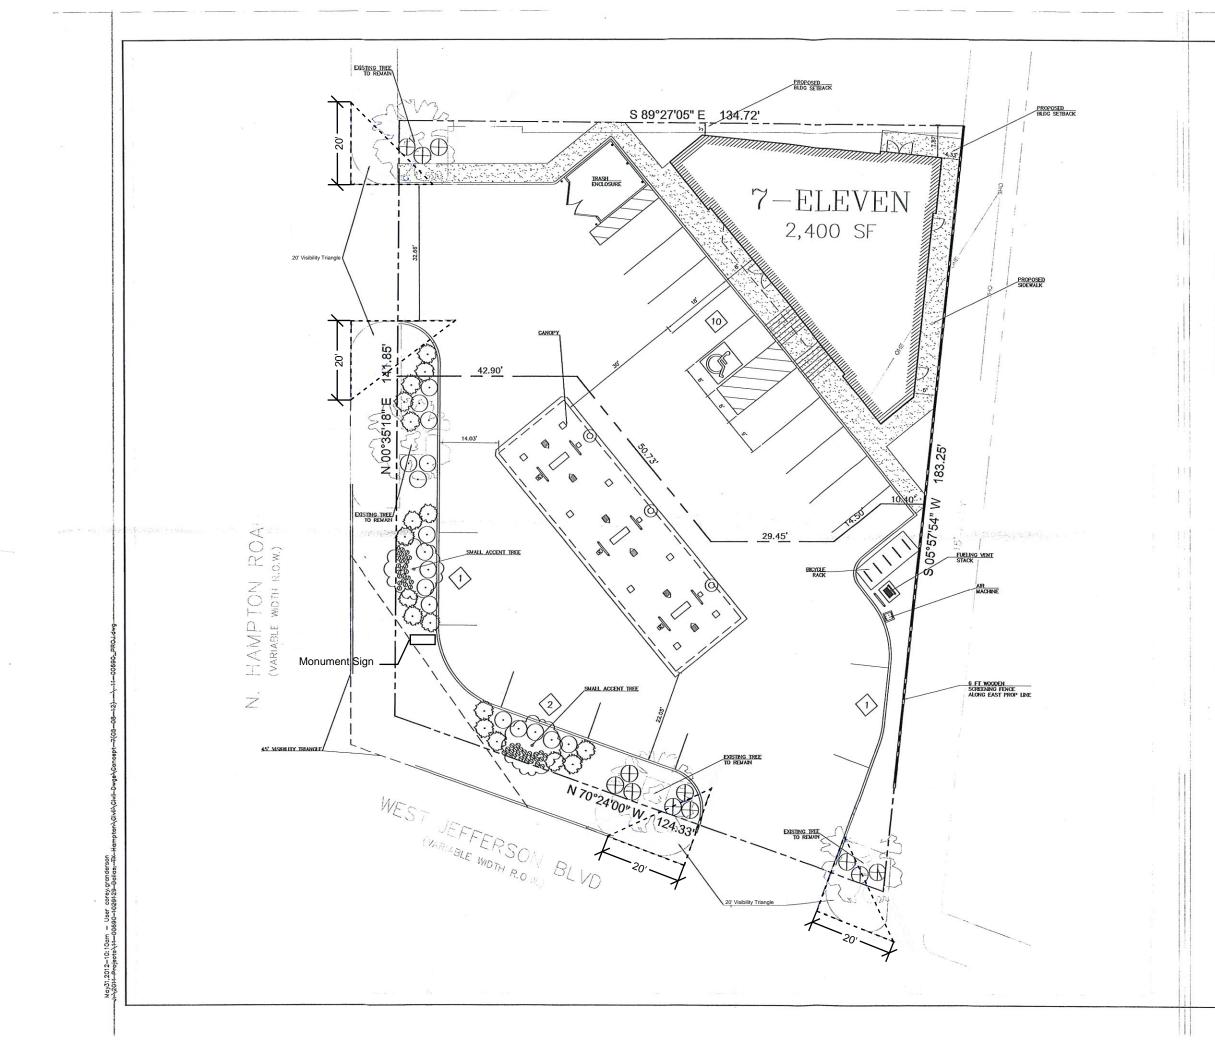

Zoning: PD 830 - Subdistrict 6A

| LOT AREA:                            | 0.47 ACRES |                |  |
|--------------------------------------|------------|----------------|--|
| BUILDING AREA:                       | 2,400 S.F. |                |  |
| LOT COVERAGE:                        | 20%        |                |  |
| REQUIRED PARKING                     | 2          |                |  |
| USES:                                |            |                |  |
| GENERAL MERCHANDISE <3,500S.F.       |            | 12             |  |
| MOTOR VEHICLE FUELING STAT           |            | 2<br>14 SPACES |  |
|                                      |            | 14 SPACES      |  |
| PROVIDED PARKING:                    |            | 14 SPACES      |  |
| PROMDED BICYCLE PARKING:             |            | 10 SPACES      |  |
| REQUIRED PARKING W/ BICYCLE PARKING: |            | 11 SPACES      |  |