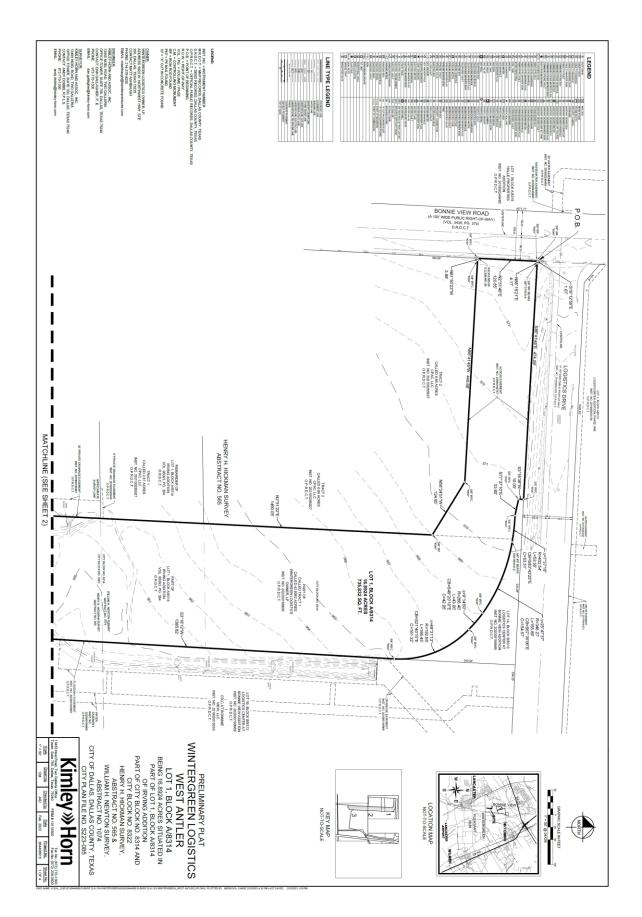

**REQUEST:** An application to create one 16.8924-acre lot from a tract of land in City Block 8322 on property located on Bonnie View Road, north of Wintergreen Road.