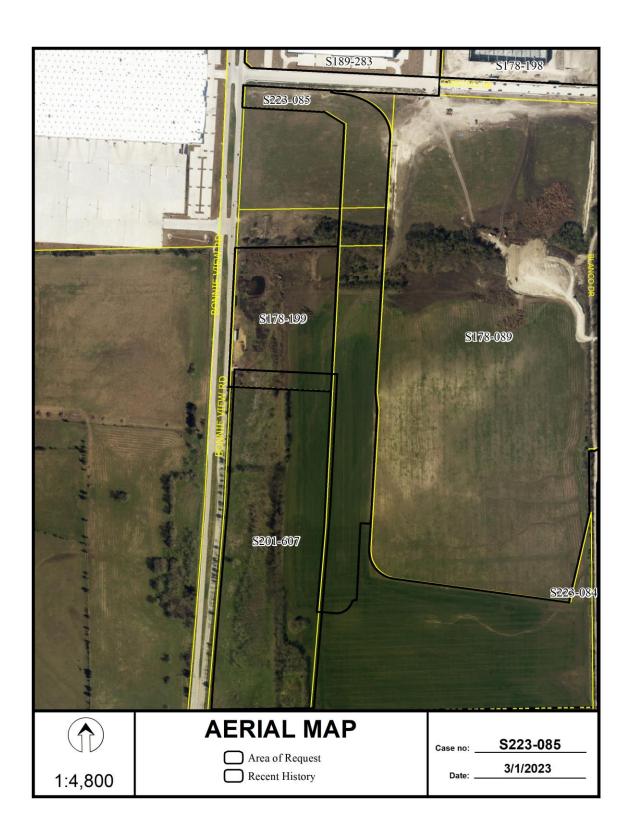

### **CITY PLAN COMMISSION**

THURSDAY, MARCH 23, 2023

FILE NUMBER: S223-085 CHIEF PLANNER: Mohammad H. Bordbar

LOCATION: Bonnie View Road, north of Wintergreen Road

**DATE FILED:** February 23, 2023 **ZONING:** PD 761

**REQUEST:** An application to create one 16.8924-acre lot from a tract of land in City Block 8322 on property located on Bonnie View Road, north of Wintergreen Road.