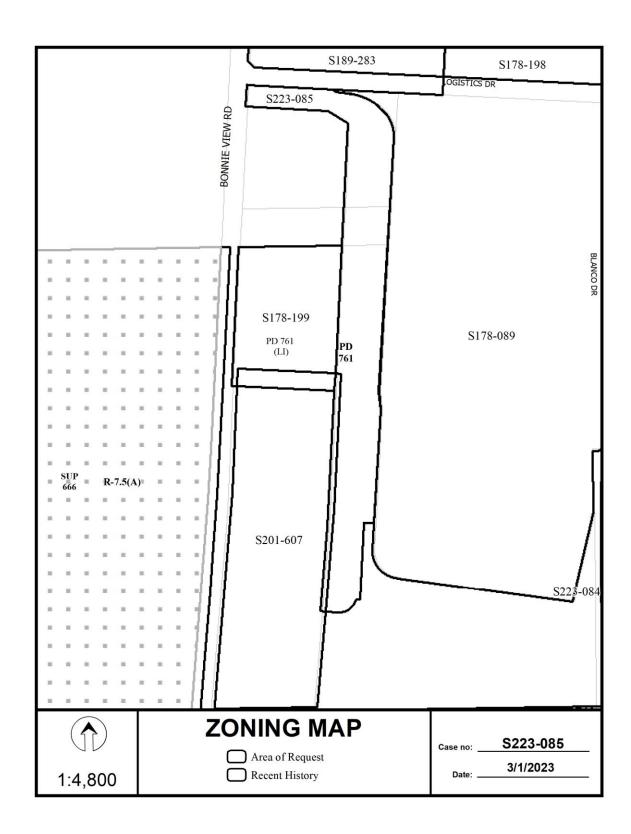

### **CITY PLAN COMMISSION**

THURSDAY, MARCH 23, 2023

FILE NUMBER: S223-085 CHIEF PLANNER: Mohammad H. Bordbar

LOCATION: Bonnie View Road, north of Wintergreen Road

**DATE FILED:** February 23, 2023 **ZONING:** PD 761

**REQUEST:** An application to create one 16.8924-acre lot from a tract of land in City Block 8322 on property located on Bonnie View Road, north of Wintergreen Road.

#### SUBDIVISION HISTORY:

- 1. S201-607 was a request southwest of the present request to create one 10.4567-acre lot and one 13.1762-acre lot from a 23.6329-acre tract of land in City Block 8322 and 8323 on property located on Bonnie View Road, north of Wintergreen Road. The request was approved on April 8, 2021 but has not been recorded.
- 2. S189-283 was a request north of the present request to replat a 58.2661-acre tract of land containing all of Lot 1 in City Block A/8313, and a tract of land in City Block 8313 to create one lot on property located on Bonnie View Road, south of Telephone Road. The request was approved on September 5, 2019 and recorded June 22, 2022.
- 3. S189-199 was a request west of the present request to create one 9.9577-acre lot from a tract of land containing part of City Blocks 8322 and 8323 on property located on Bonnie View Road at Logistics Drive, southeast corner. The request was approved on June 7, 2018 and recorded September 11, 2019.
- 4. S178-198 was a request northeast of the present request to create one 31.1007-acre lot from a tract of land containing part of City Blocks 8313 and 8314 on property located on Logistics Drive at Bonnie View Road, west of Blanco Drive. The request was approved June 7, 2018 and recorded March 26, 2019.
- 5. S178-089 was a request east of the present request to replat a 96.3-acre tract of land containing part of Lot 1 in City Block B/8313; part of Lot 1 in City Block A/8314, parts of City Blocks 3813, 8320, 8322, and a portion of Blanco Drive to be abandoned to create one 5.748-acre lot, one 28.725-acre lot, one 52.172-acre lot; and 9.220 acres of right-of-way from property located on Logistics Drive, east of Bonnie View Road. The request was approved February 15, 2018 and recorded August 4, 2020.