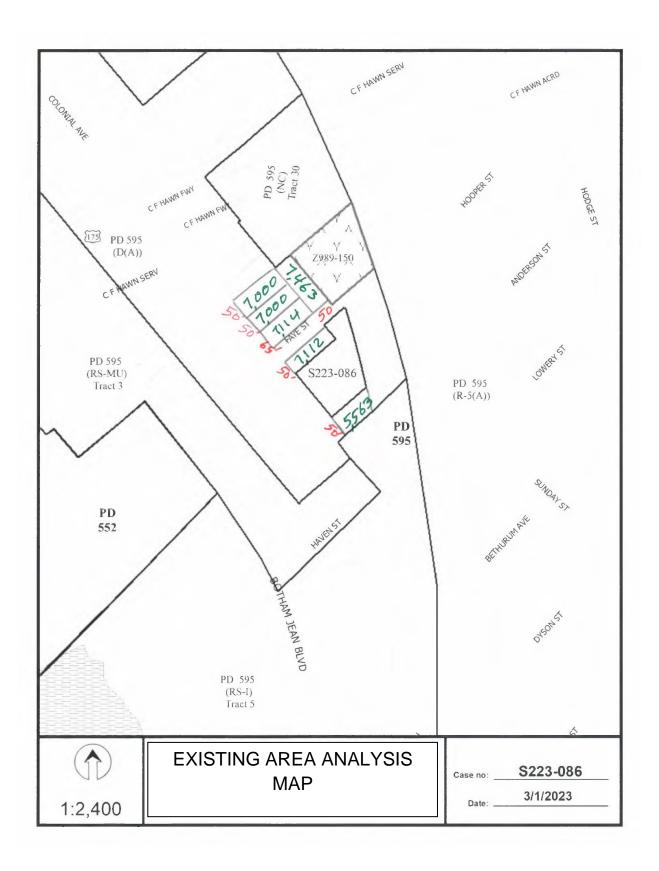

• The properties to the north and south, of the request have lot areas ranging in size from 5,563 square feet to 7,463 square feet and lot widths ranging in size from 50 feet to 65 feet are zoned PD 595 D(A). (*Please refer to the existing area analysis and aerial map*)

Staff determine that there is an established lot pattern in the immediate area of request; however, due to layout of the right-of-way to the east of the request staff concludes that the request complies with the requirements of Section 51A-8.503 and the PD 595 D(A); therefore, staff recommends approval of the request subject to compliance with the following conditions: