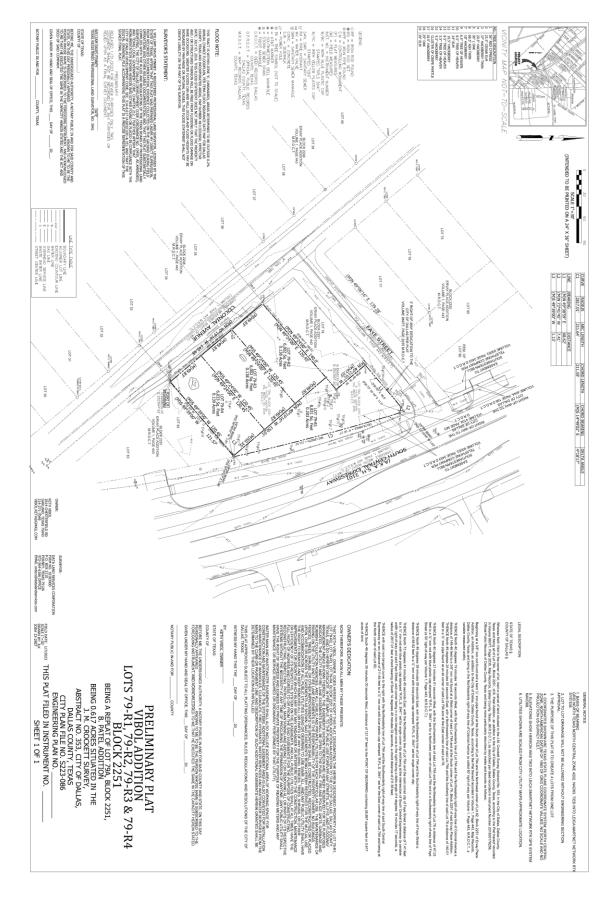

### CITY COUNCIL DISTRICT: 7 SIZE OF REQUEST: 0.617-acres MAPSCO: 56G APPLICANT/OWNER: Keth Vibol

**REQUEST:** An application to replat a 0.617-acre tract of land containing all of Lot 79A in City Block 2251 to create four lots ranging in size from 6,002 square foot to 8,831 square foot on property located on Colonial Avenue, southeast of Faye Street.

• The properties to the north and south, of the request have lot areas ranging in size from 5,563 square feet to 7,463 square feet and lot widths ranging in size from 50 feet to 65 feet are zoned PD 595 D(A). (*Please refer to the existing area analysis and aerial map*)

### **General Conditions:**

- 1. The final plat must conform to all requirements of the Dallas Development Code, Texas Local Government Code, Texas Land Surveying Practices Act and the General Rules and Regulations of the Texas Board of Land Surveying.
- 2. Department of Development Services, Engineering Division must verify that the plat conforms with the water, wastewater, and easement requirements under the provisions of Chapter 49 of the Dallas City Code.
- 3. Compliance with all plans, contracts, ordinances, and requirements of the City of Dallas. Section 51A-8.102(a), (b), (c), and (d)

#### Right-of way Requirements Conditions:

- 15. On the final plat, dedicate 28 feet of right-of-way (via fee simple) from the established center line of Faye Street. *Section 51A 8.602(c)*
- 16. On the final plat, dedicate a minimum 5-foot by 5-foot corner clip (via fee simple or street easement) at Faye Street and South Central Expressway / State Highway No. 310. Section 51A 8.602(d)(1)

- 17. Prior to final plat, a larger corner clip may be requested during engineering plan and traffic review to accommodate an adequate turning radius, or to maintain public/traffic appurtenances, within the area of the corner clip. Section 51A 8.602(d)(1), 51A 8.608(a)
- 18. On the final plat, add the note: "TxDOT approval may be required for any driveway modification or new access point(s)." No citation.
- 19. Comply with PD 595 *City Code- per PD*
- 20. If the location is within PD 468, Pd 595, PD 887 then must comply with Form District Article XIII set forth by *City Code 51A-13*.

#### Survey (SPRG) Conditions:

- 21. Prior to final plat, submit a completed final plat checklist and all supporting documents.
- 22. On the final plat, show distances/width across all adjoining right-of-way. Platting Guidelines.
- 23. On the final plat, show recording information on all existing easements within 150 feet of the property.
- 24. On the final plat, show all additions or tracts of land within 150 feet of the property with recording information. Platting Guidelines.