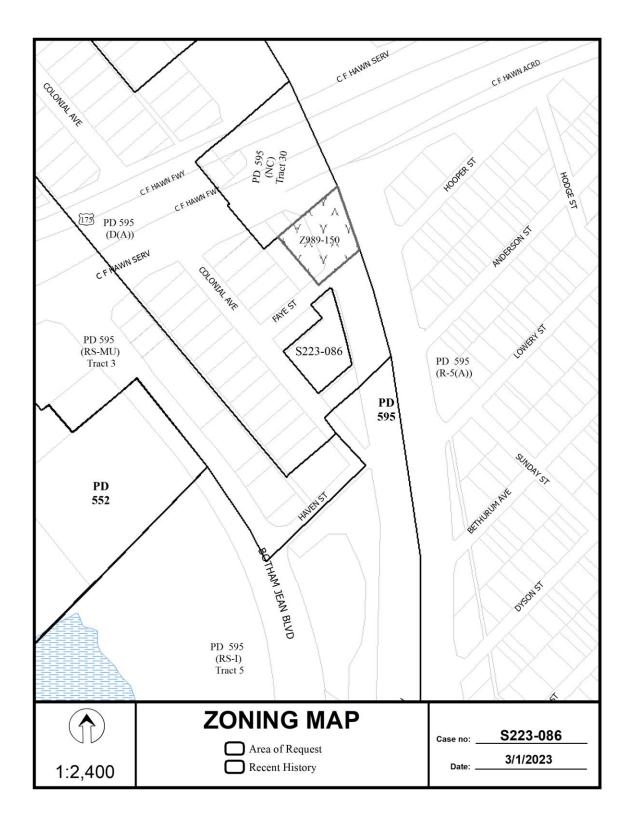

### CITY COUNCIL DISTRICT: 7 SIZE OF REQUEST: 0.617-acres MAPSCO: 56G APPLICANT/OWNER: Keth Vibol

**REQUEST:** An application to replat a 0.617-acre tract of land containing all of Lot 79A in City Block 2251 to create four lots ranging in size from 6,002 square foot to 8,831 square foot on property located on Colonial Avenue, southeast of Faye Street.

Staff determine that there is an established lot pattern in the immediate area of request; however, due to layout of the right-of-way to the east of the request staff concludes that the request complies with the requirements of Section 51A-8.503 and the PD 595 D(A); therefore, staff recommends approval of the request subject to compliance with the following conditions: