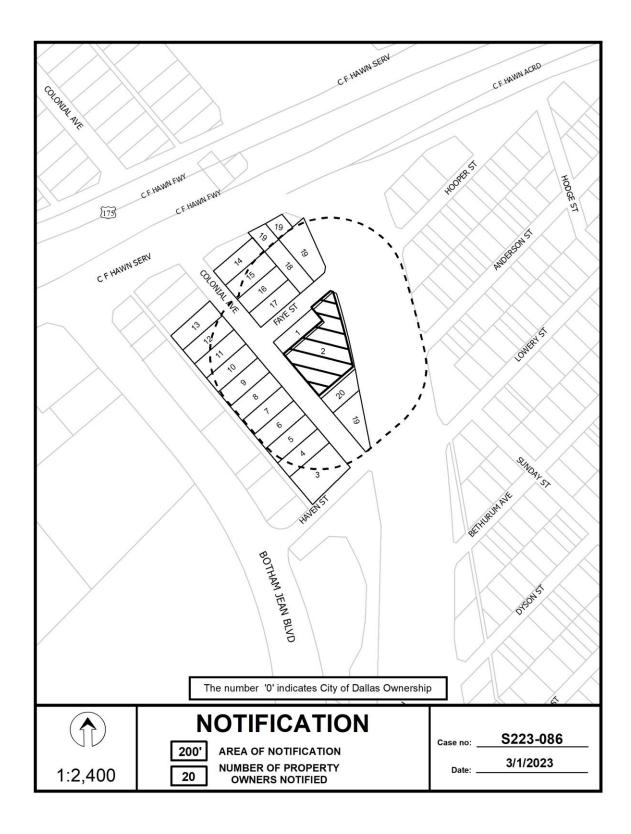

**SUBDIVISION HISTORY:** There has been no recent platting activity within close proximity to this request.

**PROPERTY OWNER NOTIFICATION:** On March 3, 2023, 20 notices were sent to property owners within 200 feet of the proposed plat.