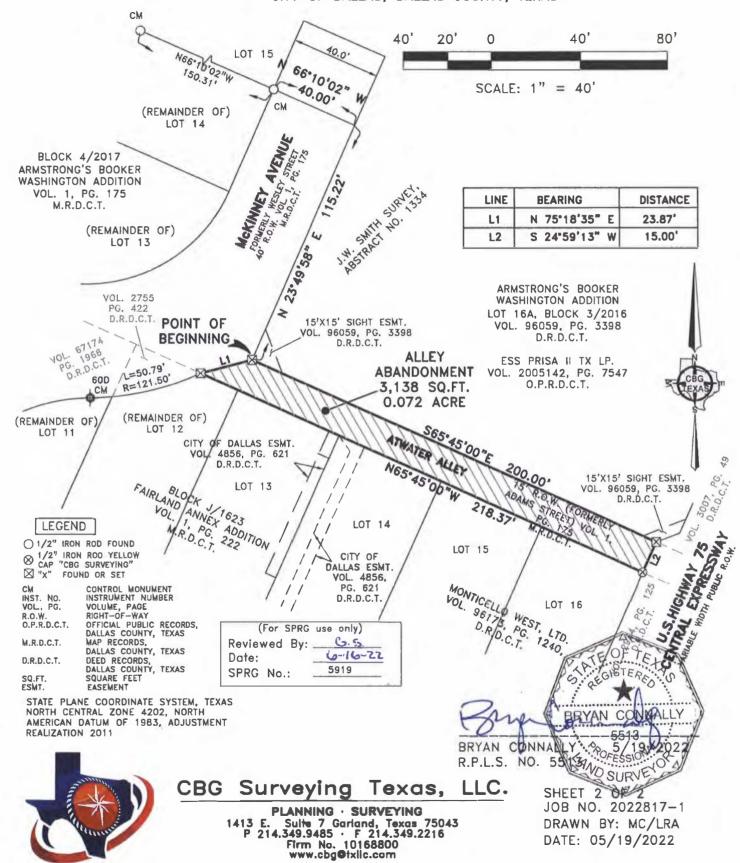

## ATWATER ALLEY ABANDONMENT ADJACENT TO CITY BLOCK J/1623 & CITY BLOCK 3/2016 J.W. SMITH SURVEY, ABSTRACT NO. 1334 CITY OF DALLAS, DALLAS COUNTY, TEXAS

Being 3,138 square foot (0.072 acre) tract of land situated in the J.W. Smith Survey, Abstract No. 1334, City of Dallas, Dallas County, Texas, being Atwater Alley (15 foot right-of-way), formerly Adams Street and according to the map recorded in Volume 1, Page 175, Map Records, Dallas County, Texas, said being adjacent to Lots 12-16, Block J/1623 of Fairland Annex Addition, an Addition to the City of Dallas, Dallas County, Texas, according to the map recorded in Volume 1, Page 222, Map Records, Dallas County, Texas, and to Lot 16A, Block 3/2016 of Armstrong's Booker Washington Addition, Lot 16A, Block 3/2016, an Addition to the City of Dallas, Dallas County, Texas, according to the map recorded in Volume 96059, Page 3398, Deed Records, Dallas County, Texas, and being more particularly described by metes and bounds as follows:

BEGINNING at an "X" set at the West corner of said Lot 16A, Block 3/2016, said point being on the East right-of-way line of McKinney Avenue, Formerly Wesley Street (40.00' width right-of-way), created by map recorded in Volume 1, Page 175, Map Records, Dallas County, Texas, from which a 1/2 inch iron rod found for Controlling Monument, bears North 23 degrees 49 minutes 58 seconds East, a distance of 115.22' feet to a point in the East right-of-way of McKinney (40' right-of-way, Thence North 66 degrees 10 minutes 02 seconds West, Over and across of said McKinney Avenue a distance 40.00 feet to Said (CM) bring the Northeast corner 1/2 inch iron rod found for Controlling Monument (CM), of Lot 14, Block 4/2017, Armstrong's Booker Washington Addition, an addition to the City of Dallas, Dallas County, Texas, according to the Map or Plat thereof recorded in Volume 1, Page 175, Map Records, Dallas County, Texas and being the West right-of-way line of said McKinney Avenue, Thence N 66 degree 10 minutes 02 seconds W, along the Northeast line of said Lot 14, a distance of 150.31 feet to a 1/2 inch irod rod found for Controlling Monument (CM);

THENCE South 65 degrees 45 minutes 00 seconds East, along the Southwest line of said Lot 16A, Block 3/2016, a distance of 200.00 feet to an "X" set at the South corner of said Lot 16A, Block 3/2016, said point being on the West right-of-way line of U.S. Highway 75 Central Expressway variable width Public R.O.W. as created by Deeds recorded in Volume 3007, Page 49, and Volume 2934, Page 125, Deed Records, Dallas County, Texas;

THENCE South 24 degrees 59 minutes 13 seconds West, a distance of 15.00 feet to a 1/2 inch iron rod with a yellow cap stamped "CBG Surveying" set at the East corner of said Lot 16, Block J/1623 of said Fairland Annex Addition, said being conveyed to Monticello West, Ltd., by Deed recorded in Volume 96173, Page 1240, Deed Records, Dallas County, Texas;

THENCE North 65 degrees 45 minutes 00 seconds West, along the Northeast line of said Lot 16, 15, 14, 13, and 12, Block J/1623, a distance of 218.37 feet to an "X" set at the North corner of the remainder of said Lot 12, Block J/1623, and said Monticello West tract, said point being on the Southeast right-of-way line of said McKinney Avenue;

THENCE North 75 degrees 18 minutes 35 seconds East, a distance of 23.87 feet to the POINT OF BEGINNING and containing 3,138 square feet or 0.072 of an acre of land,

(For SPRG use only) 6.5. Reviewed By: \_