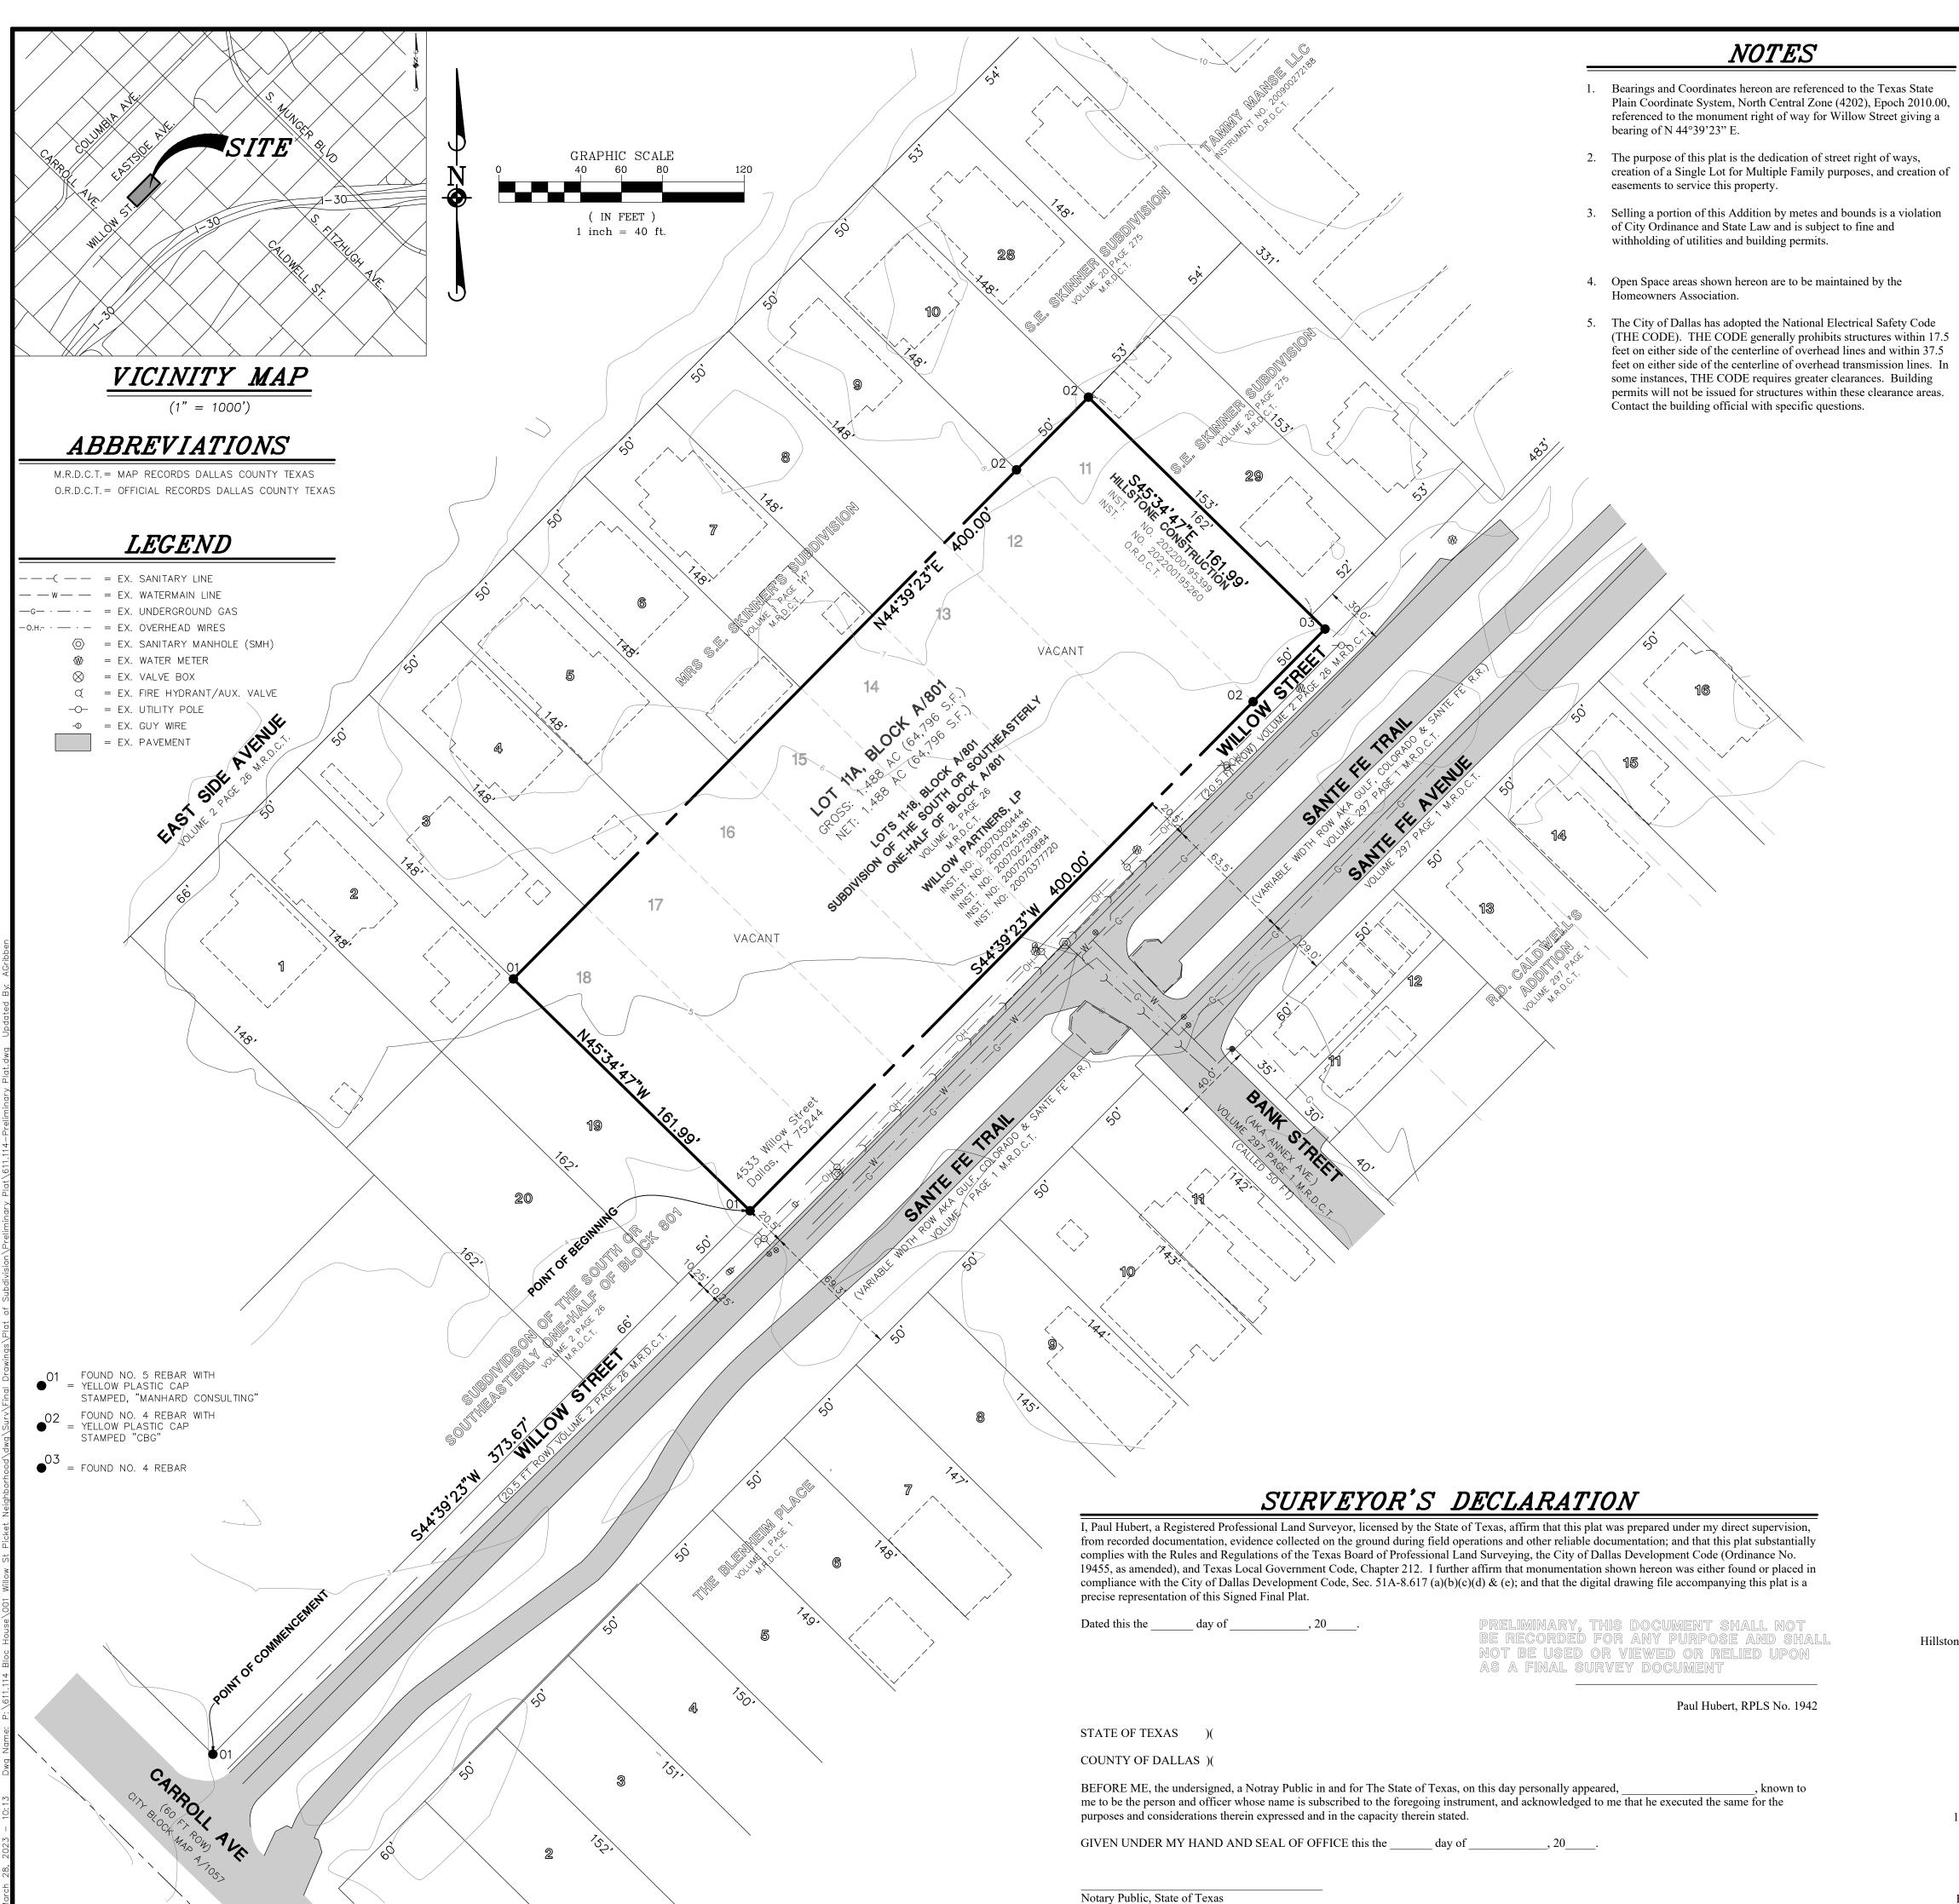

## PLAT DESCRIPTION

## COUNTY OF DALLAS )(

WHEREAS Willow Partners L.P. and Hillstone Construction & Development, LLC, is the owner of a 2.11 – acre (91,700 square foot) parcel located in the J. Grigsby Survey, Abstract No. 495, being all of Lots 11 – 18, Block A/801, Subdivision of the South or Southeasterly One-Half of Block A/801, an Addition to the City of Dallas, as recorded in Volume 2, Page 26, Deed Records Dallas County Texas, said 1.30 – acres being more particularly described as follows:

COMMENCING at a found iron rod with cap marked "MANHARD CONSULTING" for the most northerly corner of the intersection of Carroll Avenue (called 50' right of way) and Willow Street (called 20.5' right of way), being the southerly corner of A/Block 801, Subdivision of the South or Southeasterly One-Half of Block A/801;

THENCE N 44°39'23" E with the northerly right of way line for Willow Street, a distance of 373.63 feet to a found iron rod with cap marked "MANHARD CONSULTING" for the POINT OF BEGINNING, the common southerly corner for Lots 18 and 19 of said Addition;

THENCE N 45°34'47" W with the line common to said Lots to a found iron rod with cap marked "MANHARD CONSULTING" for the common westerly corner of said Lots and the common easterly corner of Lots 2 and 3 of said Addition, a distance of 161.99 feet;

THENCE N 44°39'23" E with the common line between said Lots 3 through 10 and Lot 18 through 11, a distance of 400.00 feet to a found iron rod with "CBD" cap for the common northerly corner of Lot 9 and 12, Block A/801;

THENCE S45°34'47" E, with the common line for said Lots 11 and 29, Block A/801, a distance of 161.99 feet to a found ½-inch iron rod for the easterly corner for said Lot 11, being on the northerly right of way line for Willow Street;

THENCE S 44°39'23" W with said right of way line, a distance of 400.00 feet to the POINT OF BEGINNING, containing 1.488-acres (64,796 square feet) of land, more or less.

OWNER'S DEDICATION

STATE OF TEXAS )(