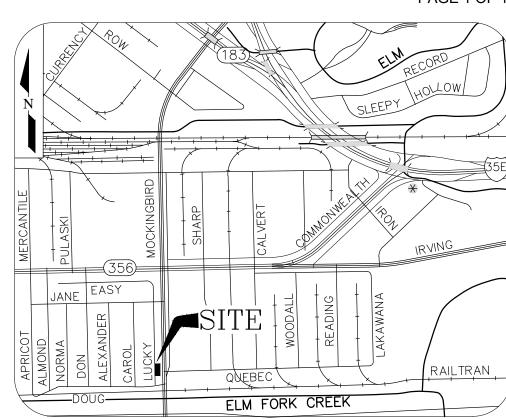

1 inch = 30 ft.

VICINITY MAP (NOT TO SCALE)

#### COUNTY OF DALLAS §

WHEREAS Progress Investments, LLC is the owner of a 15,000 square foot or 0.344 acre tract of land, situated in the James McLaughlin Survey, Abstract Number 845, City and County of Dallas, Texas, being all of Lots 4, 5, 6, 7, 8, 9, Block L/6364 of Industrial Acres Addition Revised, an Addition to the City of Dallas, recorded in Volume 12, Page 317, Map Records, Dallas County, Texas (M.R.D.C.T.), being all of a tract of land described in a General Warranty Deed to Progress Investment, LLC, recorded in Instrument # 202000050380 of the Official Public Records of Dallas County, Texas (O.P.R.D.C.T.), and being more particularly described as follows:

BEGINNING at a 1/2 inch iron rod found (Controlling Monument) in the West right of way line of Mockingbird Lane (Formerly Westmoreland Road 332), a 100 foot right-of-way, as shown in said Industrial Acres Addition Revised, said point being the Southeast corner of said Lot 4 and the Northeast corner of Lot 3, said Block L/6364, same being the common East corner between said Progress Investment, LLC tract, and a tract of land described in a Deed to Sergio Serrano, recorded in Instrument # 201300381298 of the Official Public Records of Dallas County, Texas (O.P.R.D.C.T.);

THENCE South 89 degrees 25 minutes 47 seconds West, with the common line between said Lot 3 and Lot 4, Block L/6364, a distance of 100.00 feet to a fence corner post in the East right of way line of Lucky Lane, a 50 foot right-of-way, created in said Industrial Acres Addition Revised, same being the common West corner between said Lots 3 and 4;

THENCE North 00 degrees 34 minutes 13 seconds West, with the common line between the West line of said Block L/6364 and said East right of way line of Lucky Lane, a distance of 150.00 feet to an "X" found (Controlling Monument) for the Northwest corner of said Lot 9, same being the Southwest corner of Lot 10, said Block

THENCE North 89 degrees 25 minutes 47 seconds East, with the common line between said Lot 9 and Lot 10, Block L/6364, at 0.43 feet passing a magnail with a washer found, continuing for a total distance of 100.00 feet to a 3" Aluminum Disk stamped "Truck ECM and ARA 6671" set in the West right of way line of Mockingbird Lane (Formerly Westmoreland Road 332), same being the common East corner between said Lots 9 and 10;

THENCE South 00 degrees 34 minutes 13 seconds East, with the common line between the East line of said Block L/6364 and said West right of way line of Mockingbird Lane, at 125.00 feet passing a 1/2 inch iron rod found for the Southeast corner of said Lot 5. continuing for a total distance of 150.00 feet to the **POINT OF** BEGINNING and containing 15,000 square feet or 0.344 acres of land more or less.