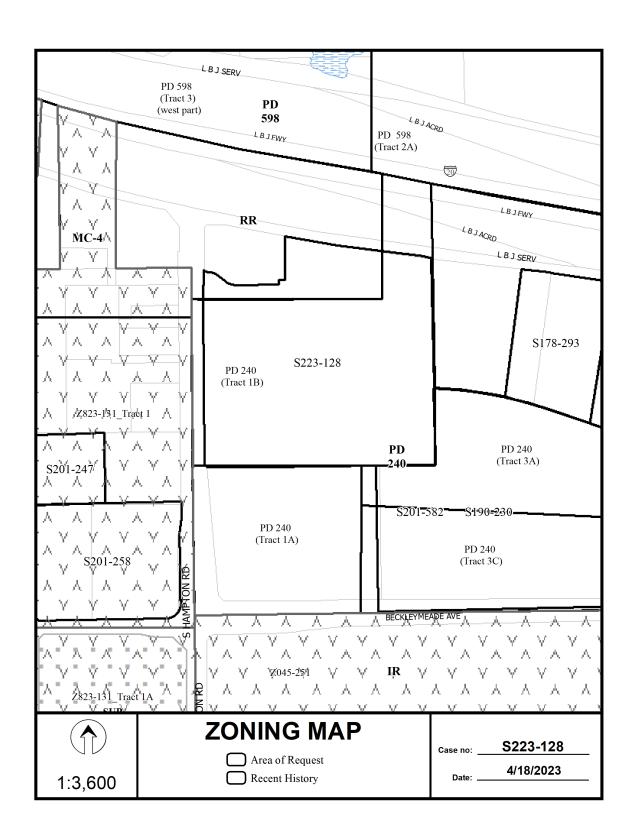

#### **CITY PLAN COMMISSION**

**THURSDAY, MAY 4, 2023** 

FILE NUMBER: S223-128 CHIEF PLANNER: Mohammad H. Bordbar

**LOCATION:** Hampton Road, South of Lyndon B. Johnson Freeway / Interstate Highway

No. 20

**DATE FILED:** April 7, 2023 **ZONING:** PD 240 (Tract 1B)

PD LINK: https://dallascityhall.com/departments/city-attorney/Articles/PDF/Article%20240.pdf

CITY COUNCIL DISTRICT: 8 SIZE OF REQUEST: 18.092-acres MAPSCO: 73H

APPLICANT/OWNER: Lowe's Home Center, Inc.

**REQUEST:** An application to replat an 18.092-acre tract of land containing all of Lot 1A in City Block A/7558 to create one 0.4302-acre lot and one 17.662-acre lot on property located on Hampton Road, South of Lyndon B. Johnson Freeway / Interstate Highway No. 20.

#### SUBDIVISION HISTORY:

- 1. S201-582 was a request southeast of the present request to create one 16.3383-acre lot and one 12.4920-acre lot from a 28.8304-acre tract of land in City Block 7558 on property located on Beckleymeade Avenue, west of Penn Farm Road. The request was approved on March 4, 2021 but has not been recorded.
- 2. S190-230 was a request southeast of the present request to create one 28.83074-acre lot from a tract of land in City Block 7558 on property located on Beckleymeade Avenue, east of Hampton Road. The request was approved October 1, 2020 and withdrawn February 3, 2021.
- 3. S178-293 was a request north of the present request to replat a 4.6649-acre tract of land containing all of Lot 4 in City Block A/7558 into one 3.2192-acre, and one 1.4456-acre lot on property located on Lyndon B. Johnson Freeway (Interstate Highway 20), East of Hampton Road. The request was approved September 6, 2018 and recorded February 4, 2019.