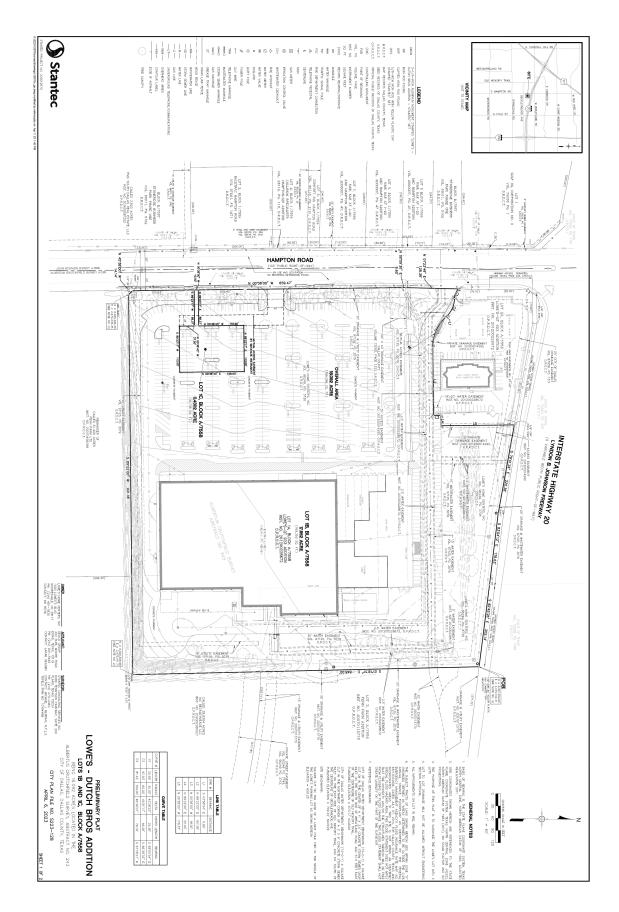

APPLICANT/OWNER: Lowe's Home Center, Inc.

**REQUEST:** An application to replat an 18.092-acre tract of land containing all of Lot 1A in City Block A/7558 to create one 0.4302-acre lot and one 17.662-acre lot on property located on Hampton Road, South of Lyndon B. Johnson Freeway / Interstate Highway No. 20.