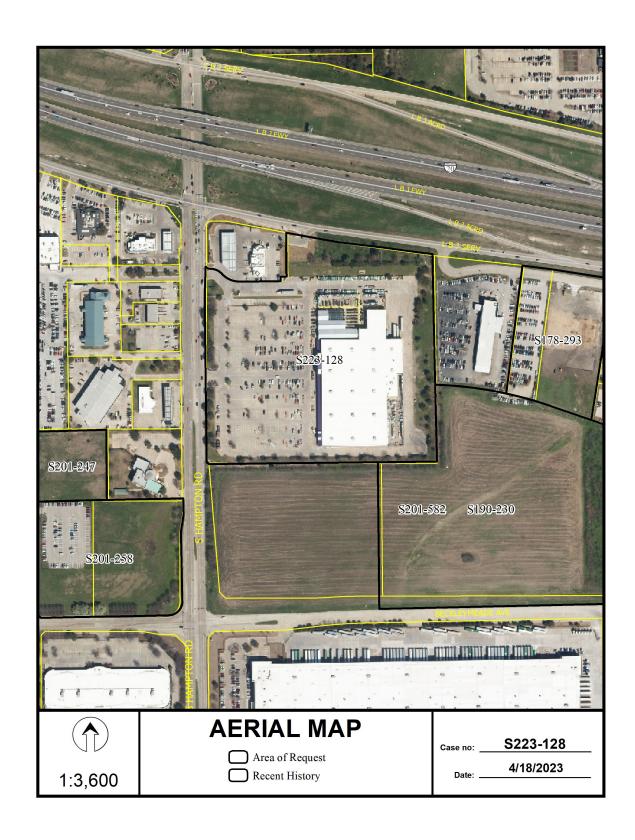

#### **CITY PLAN COMMISSION**

**THURSDAY, MAY 4, 2023** 

FILE NUMBER: S223-128 CHIEF PLANNER: Mohammad H. Bordbar

**LOCATION:** Hampton Road, South of Lyndon B. Johnson Freeway / Interstate Highway

No. 20

**DATE FILED:** April 7, 2023 **ZONING:** PD 240 (Tract 1B)

PD LINK: https://dallascityhall.com/departments/city-attorney/Articles/PDF/Article%20240.pdf

CITY COUNCIL DISTRICT: 8 SIZE OF REQUEST: 18.092-acres MAPSCO: 73H

APPLICANT/OWNER: Lowe's Home Center, Inc.

**REQUEST:** An application to replat an 18.092-acre tract of land containing all of Lot 1A in City Block A/7558 to create one 0.4302-acre lot and one 17.662-acre lot on property located on Hampton Road, South of Lyndon B. Johnson Freeway / Interstate Highway No. 20.

#### SUBDIVISION HISTORY:

- 1. S201-582 was a request southeast of the present request to create one 16.3383-acre lot and one 12.4920-acre lot from a 28.8304-acre tract of land in City Block 7558 on property located on Beckleymeade Avenue, west of Penn Farm Road. The request was approved on March 4, 2021 but has not been recorded.
- 2. S190-230 was a request southeast of the present request to create one 28.83074-acre lot from a tract of land in City Block 7558 on property located on Beckleymeade Avenue, east of Hampton Road. The request was approved October 1, 2020 and withdrawn February 3, 2021.
- 3. S178-293 was a request north of the present request to replat a 4.6649-acre tract of land containing all of Lot 4 in City Block A/7558 into one 3.2192-acre, and one 1.4456-acre lot on property located on Lyndon B. Johnson Freeway (Interstate Highway 20), East of Hampton Road. The request was approved September 6, 2018 and recorded February 4, 2019.