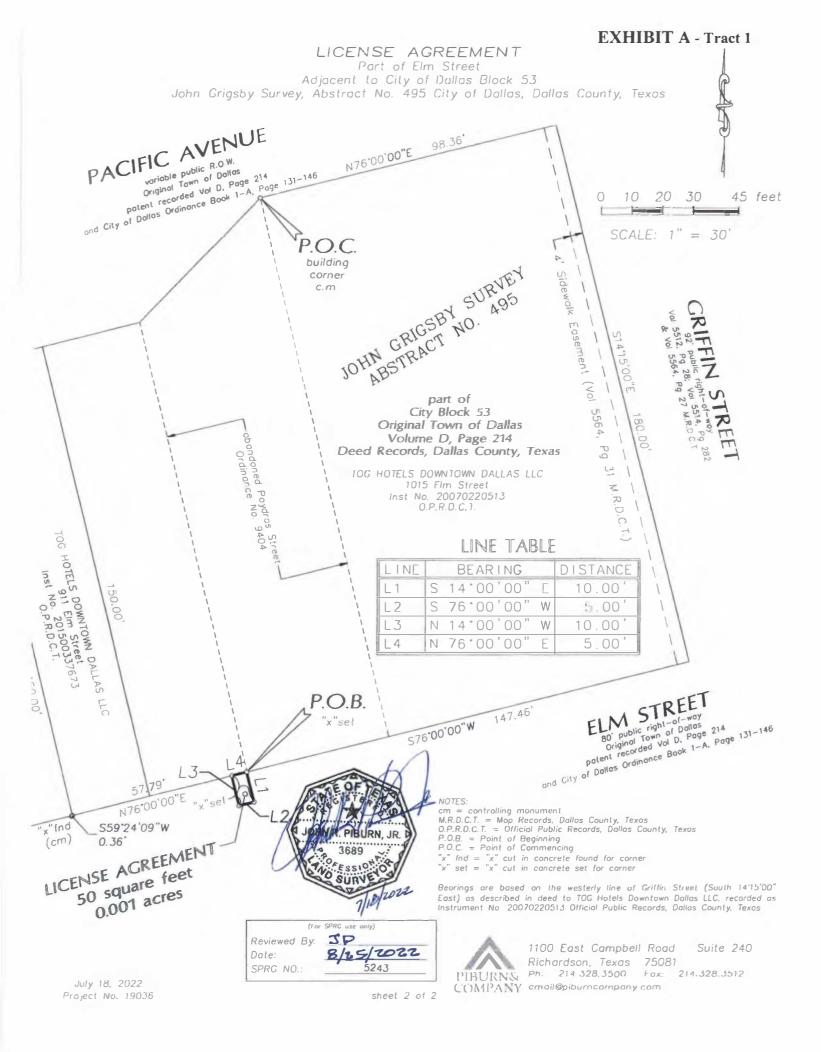

### LICENSE AGREEMENT

Part of Elm Street

Adjacent to City of Dollas Block 53 John Grigsby Survey, Abstract No. 495 City of Dallas, Dallas County, Texas

#### PROPERTY DESCRIPTION

BEINC a 0.001 acre (50 square foot) tract of land situated in the John Grigsby Survey, Abstract No. 495, City of Dallas, Dallas County, Texas, same being adjacent to City Block 53 and being part of Elm Street (an 80 foot public right-of-way) Original Town of Dallas patent recorded in Volume D, Page 214 Map Records, Dallas County, Texas and City of Dallas Ordinance Book 1—A, Page 131—146, same also being adjacent to the land conveyed to 10G Hotels Downtown Dallas LLC by deed recorded in Instrument No. 20070220513 Official Public Records, Dallas County, Texas (O.P.R.D.C.T.) and being more particularly described as follows:

COMMENCING at an existing building corner in the southeast line of Pacific Avenue (a variable width public right—of—way) Original Town of Dallas patent recorded in Volume D. Page 214 Map Records, Dallas County, Texas and City of Dallos Ordinance Book 1—A, Page 131—146, suid corner being the intersection of the northeast line of Poydras Street, abandoned by City of Dallas Ordinance No. 9404 and said southeast line of Pacific Avenue, said corner also being the northernmost northwest corner of said IOG Hotels Downtown Dallos tract;

THENCE North 76°00'00" East, along said southeast line of Pacific Avenue, o distance of 98.36 feet to the intersection with the southwest line of Griffin Street (a 92 foot public right of way) recorded in Volume 5512, Page 28; Volume 5514, Page 282 and Volume 5564, Page 27 Map Records, Dallas Courity, Texas;

THENCE South 14\*15'00" East, along said southwest line of Griffin Street, a distance of 180.00 feet to the northwest line of oforementioned Elm Street;

THENCE South 76°00'00" West, along said northwest line of Elm Street, a distance of 147.46 feet to an "x" cut in concrete set for corner and the POINT OF BEGINNING, said "x" being North 76°00'00" East a distance of 57.79 feet from the south corner of a tract of land conveyed to TOC Hotels Downtown Dallas LLC by deed recorded in Instrument No. 20150033/673 O.P.R.D.C.T., fram which an "x" cut in concrete found bears South 59'24'09" West a distance of 0.36 feet:

THENCE South 14°00'00" Fast, departing said northwest line and traveling over and across said tIm Street for a distance of 10.00 feet to an "x" cut in concrete set carner;

THENCE South 76°00'00" West a dislance of 5.00 feel to an "x" cut in concrete set corner;

THENCE North 14'00'00" West a distance of 10.00 feet to an "x" cut in concrete set corner in the aforementioned northwest line;

THENCE North 76°00'00" East, along said northwest line for a distance of 5.00 feel to the POINT OF BEGINNING and containing 0.001 acres, or 50 square feet of land, more or less

cm = controlling monument
M.R.D.C.T. = Map Records, Dollas County, Texas
O.P.R.D.C.T. = Official Public Records, Dollas County, Texas V.P.N.D.C.1. = United Public Records, bollos Col P.O.B. = Point of Beginning P.O.C. = Point of Commencing "x" Ind = "x" cut in concrete found for corner "x" set = "x" cut in concrete set for corner

Bearings are based on the westerly line of Griffin Street (South 14'15'00" East) as described in deed to TOG Hotels Downtown Dollas LLC, recorded as Instrument No. 20070220513 Official Public Records, Dollas County, Texas,