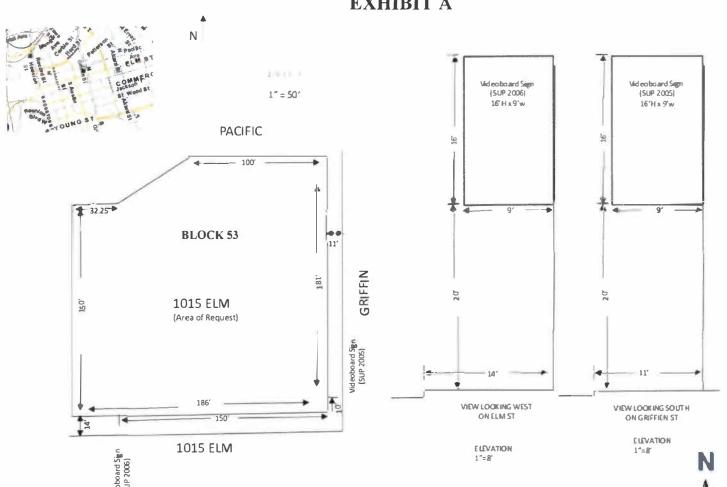

# **EXHIBIT A**



### LICENSE AGREEMENT

Part of Elm Street

Adjacent to City of Dollas Block 53 John Grigsby Survey, Abstract No. 495 City of Dallas, Dallas County, Texas

#### PROPERTY DESCRIPTION

BEINC a 0.001 acre (50 square foot) tract of land situated in the John Grigsby Survey, Abstract No. 495, City of Dallas, Dallas County, Texas, same being adjacent to City Block 53 and being part of Elm Street (an 80 foot public right-of-way) Original Town of Dallas patent recorded in Volume D, Page 214 Map Records, Dallas County, Texas and City of Dallas Ordinance Book 1—A, Page 131—146, same also being adjacent to the land conveyed to 10G Hotels Downtown Dallas LLC by deed recorded in Instrument No. 20070220513 Official Public Records, Dallas County, Texas (O.P.R.D.C.T.) and being more particularly described