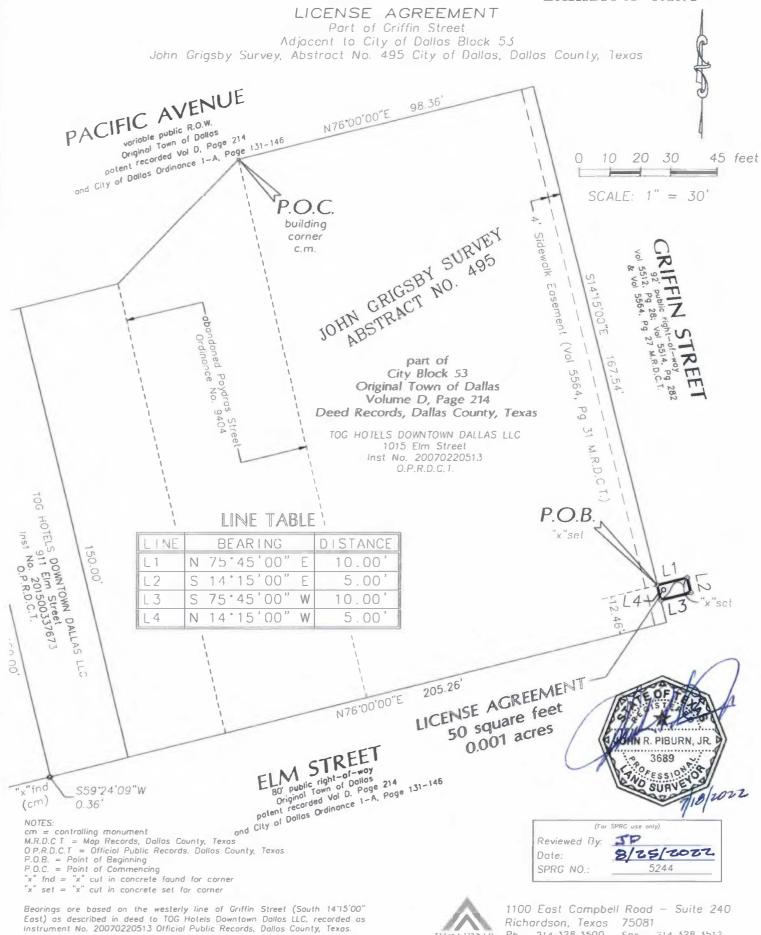

## LICENSE AGREEMENT

Part of Griffin Street

Adjacent to City of Dallas Block 53 John Griasby Survey, Abstract No. 495 City of Dallas, Dallas County, Texas

#### PROPERTY DESCRIPTION

BEING a 0.001 acre (50 square foot) tract of land situated in the John Grigsby Survey, Abstract No. 495, City of Dallas, Dallas County, Texas, same being adjacent to City Block 53 and being part of Griffin Street (a 92 foot public right-of-way) recorded in Volume 5512, Page 28, Volume 5514, Page 282 & Volume 5564, Page 27 Deed Records, Dallos County, Texas, same also being adjacent to the land conveyed to FOG Hotels Downtown Dallas LLC by deed recorded in Instrument No. 20070220513 Officiol Public Records, Dallas County, Texas (O.P.R.D.C.T.) and being more particularly described as follows:

COMMENCING at an existing building corner in the southeast line of Pacific Avenue (a variable width public right-of-way) Original Town of Dallas patent recorded in Volume D. Page 214 Map Records, Dallas County, Texas and City of Dallas Ordinance Book 1-A, Page 131-146, said corner being the intersection of the northeast line of Poydras Street, abandaned by City of Dallas Ordinance No. 9404 and said southeast line of Pacific Avenue, said corner also being the northernmost northwest corner of said IOG Hotels Downtown Dallas tract;

THENCE North 76"00"00" East, along said southeast line of Pacific Avenue, a distance of 98.36 feet to the intersection with the southwest line of Griffin Street (a 92 foot public right of way) recorded in Volume 5512, Page 28; Volume 5514, Page 282 and Volume 5564, Page 27 Map Records, Dallas County, Texas;

THENCE South 14"15"00" East, along said southwest line of Griffin Street, a distance of 167.54 feet to on "x" cut in concrete set for corner and the POINT OF BEGINNING, said "x" being North 76°00'00" East a distance of 205.26 feet and North 14°15'00" West a distance of 12.46 feet from the south corner of a tract of land conveyed to TOG Hotels Downtawn Dallas IIC by deed recorded in Instrument No. 201500337673 O.P.R.D.C.T., from which an "x" cut in concrete found bears South 59°24'09" West a distance of 0.36 feet;

THENCE North 75'45'00" East, departing said southwest line of Griffin Street and traveling over and across said Griffin Street, for a distance of 10.00 feet to an "x" cut in concrete set corner;

THENCE South 14"15"00" East a distance of 5.00 feet to an "x" cut in concrete set corner;

THENCE South 75°45'00" West a distance of 10.00 feet to an "x" cut in concrete set corner;

THENCE North 14"15"00" West, along said southwest line, for a distance of 5.00 feet to the POINT OF BEGINNING and containing 0.001 acres, or 50 square feet of land, more or less.

NOTES: cm = controlling monument M.R.D.C.T = Mop Records, Dallas County, Texas O.P.R.D.C T = Official Public Records, Dallas County, Texas P.O.B. = Point of Beginning "x" find = "x" cut in concrete found for corner
"x" set = "x" cut in concrete set for corner

Bearings are based on the westerly line of Griffin Street (South 14'15'00" East) as described in deed to TOG Hotels Downtown Dallas I.C. recorded as Instrument No. 20070220513 Official Public Records, Dallas County, Texas.