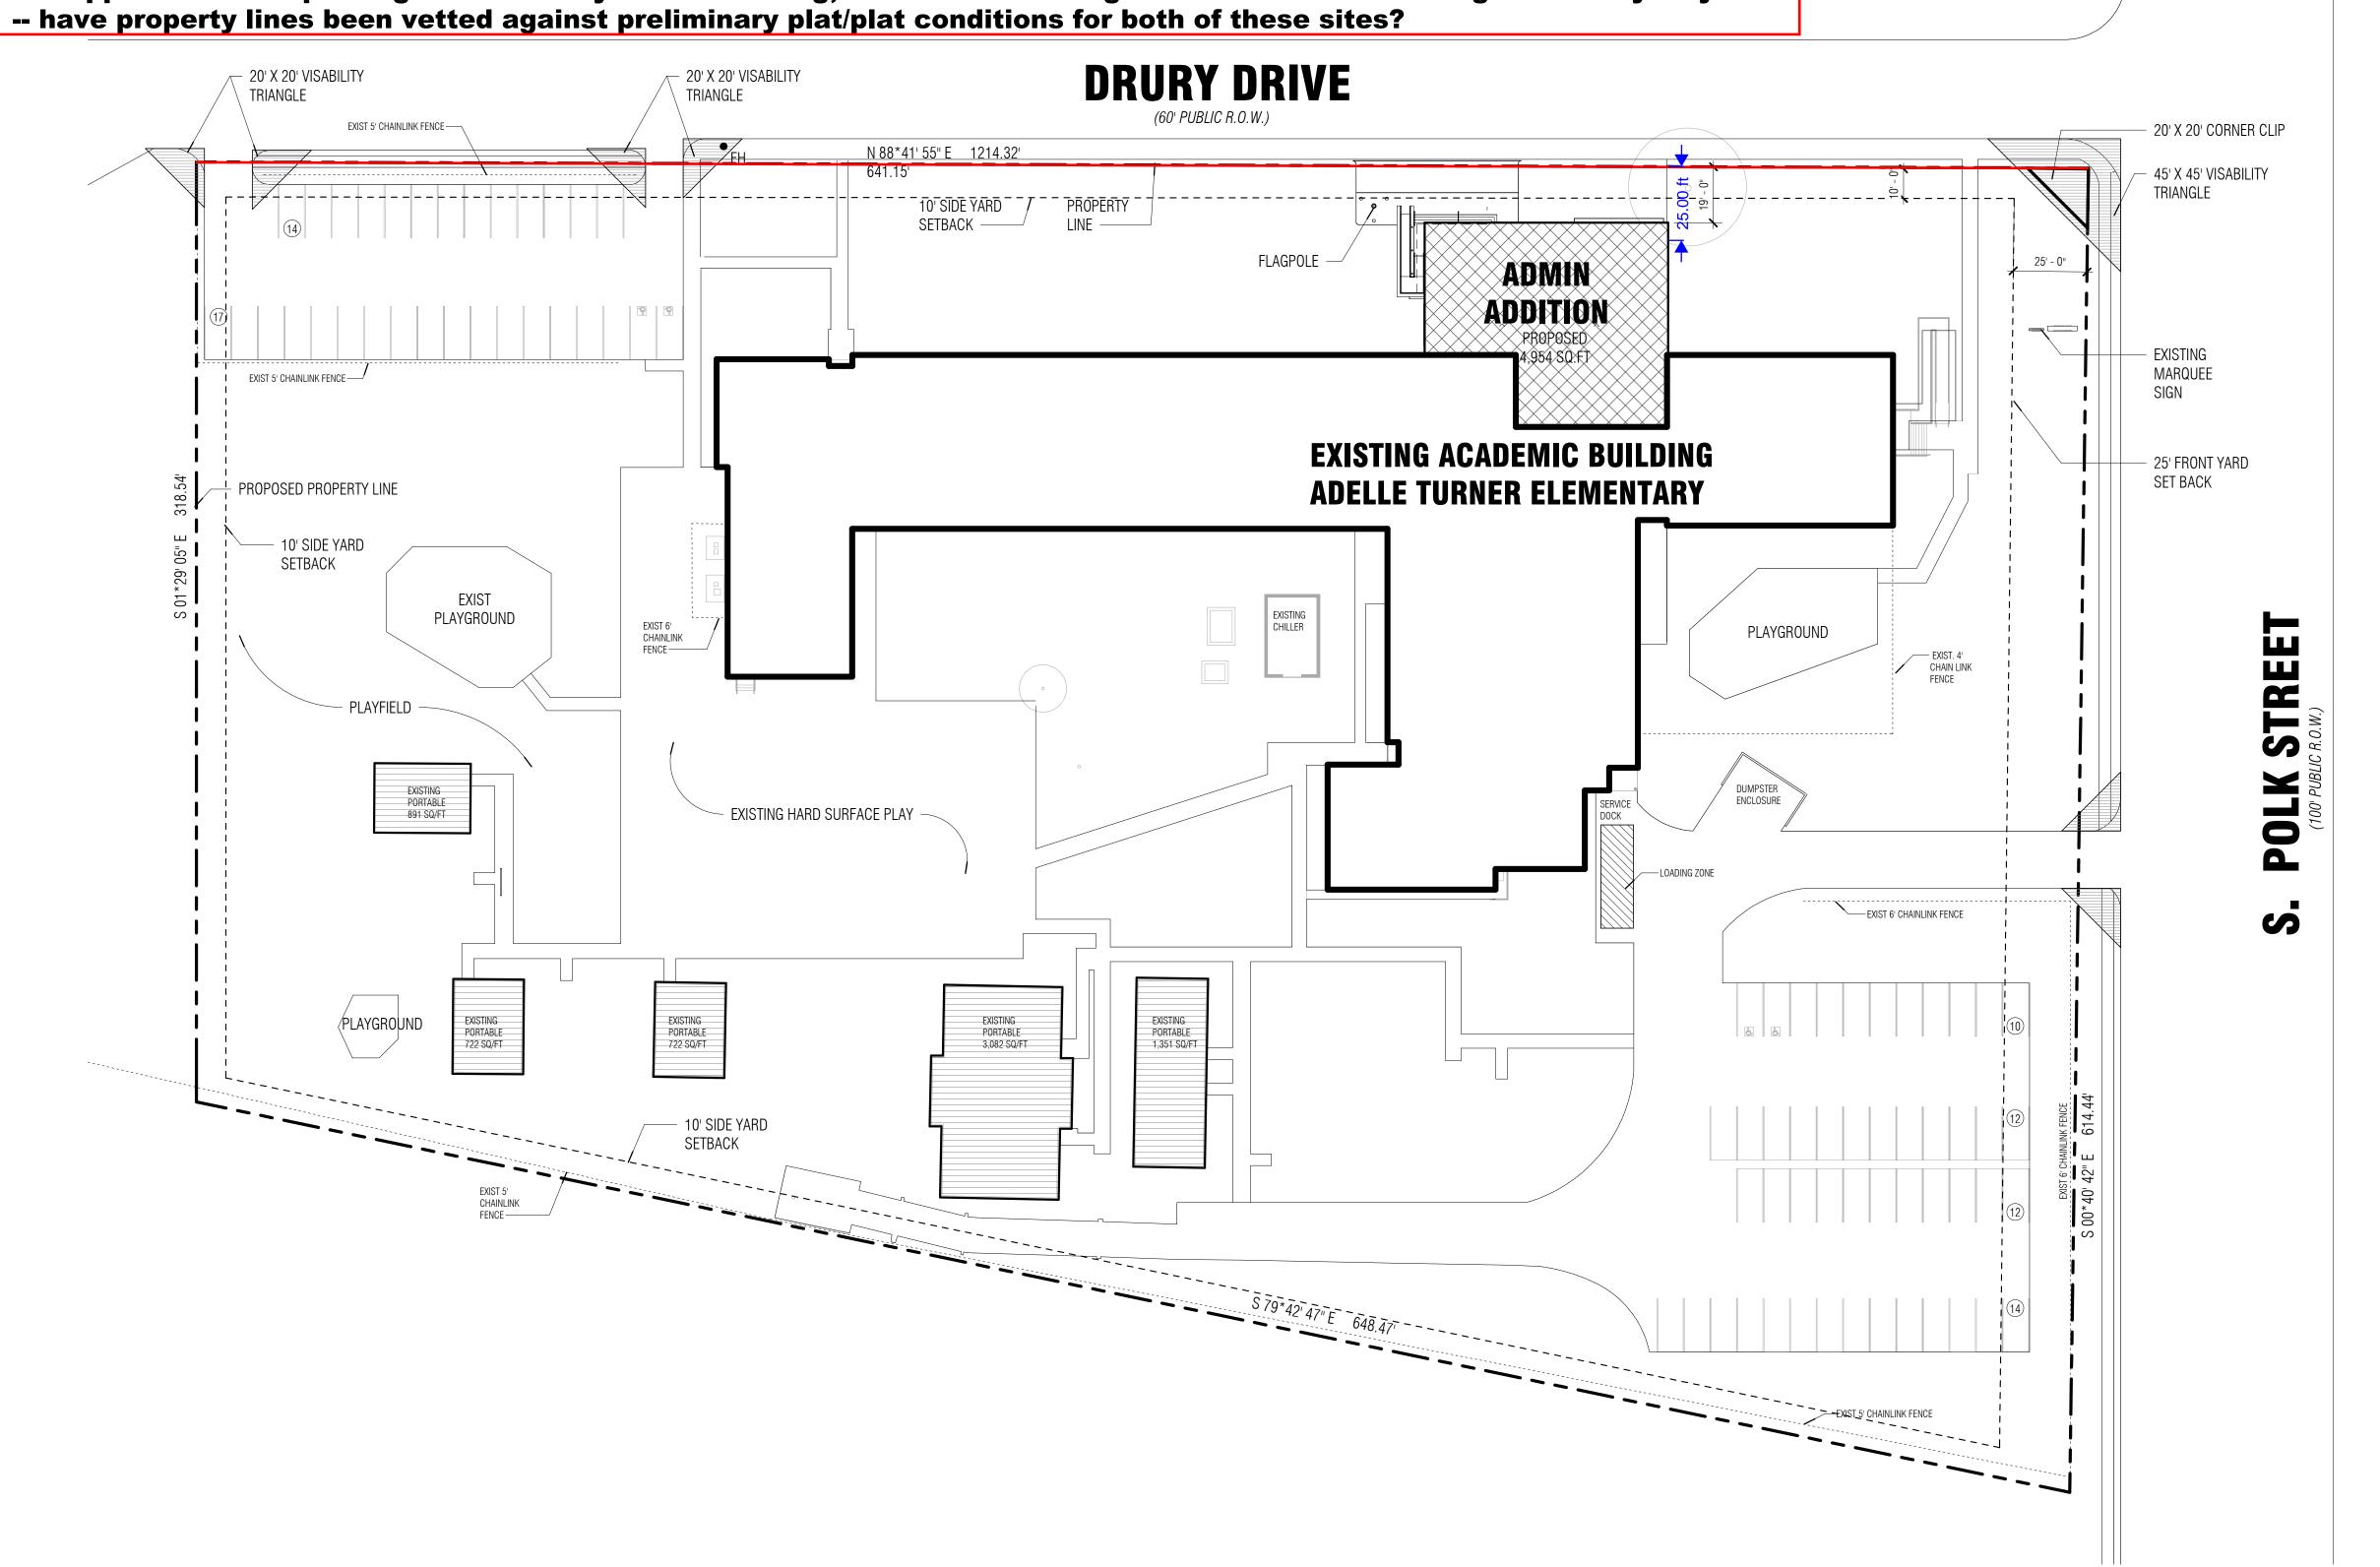

- -- drawing is not to the stated scale (ex: setback called out as 10' measures to 11')
- -- setback at Drury is 25' due to continuity with the adjacent lot (Drury is a front yard for the Atwell/Bedford lot) [refer to 25' setback line extended along Drury frontage on the site plan for Atwell/Bedford. overlay of plans shown below with Atwell/Bedford in grey and Turner in blue]

- -- proposed improvements may not encroach into 25' setback at Drury (existing improvements become nonconforming)
- -- it appears that all parking within front yards is existing, so no issue as long as these are not reconfigured in any way