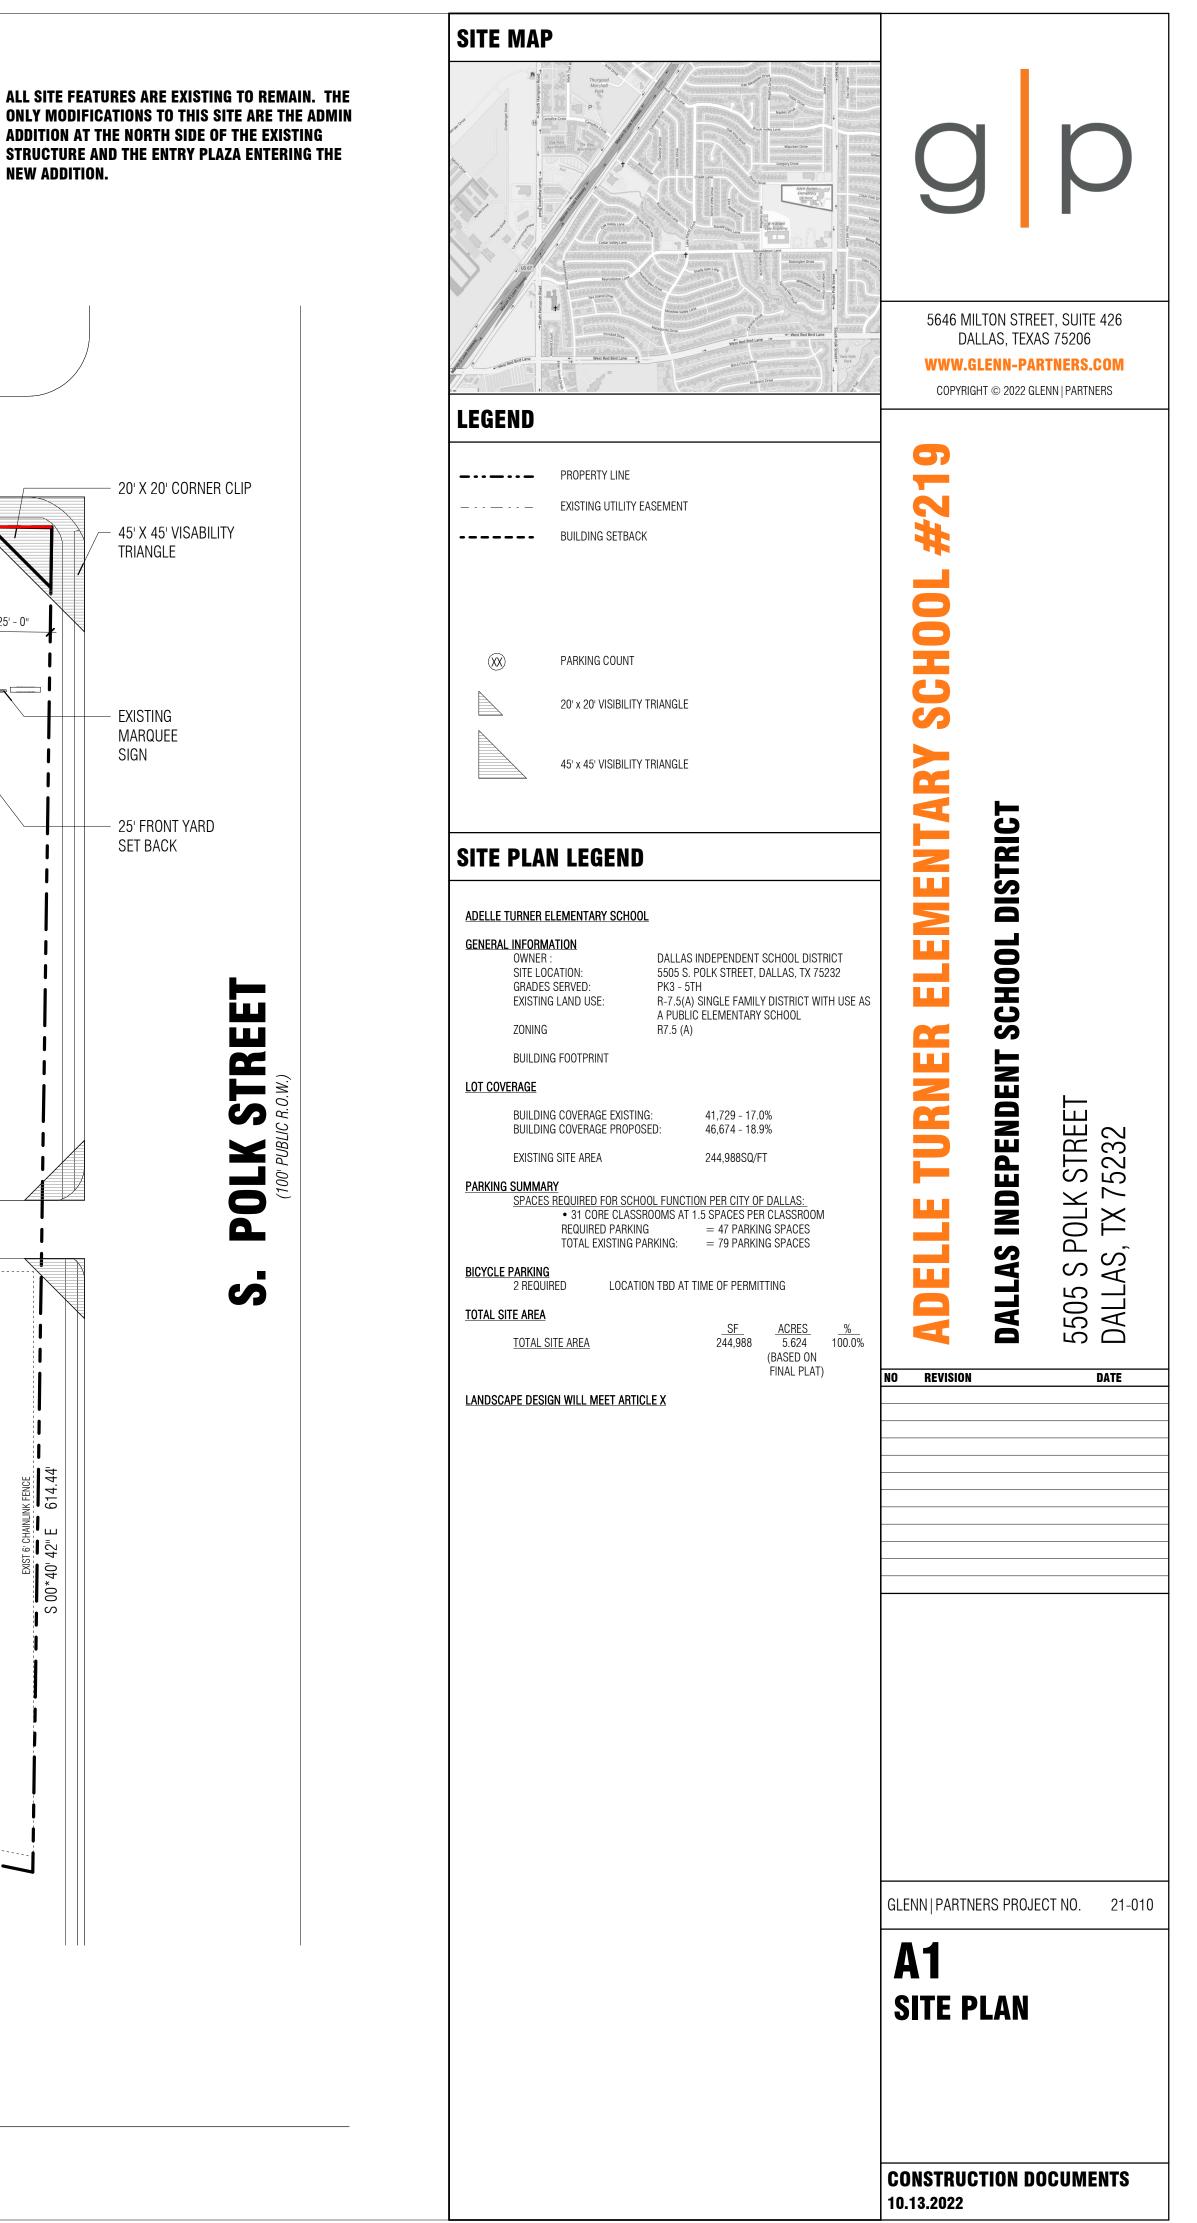

- -- drawing is not to the stated scale (ex: setback called out as 10' measures to 11')
- -- setback at Drury is 25' due to continuity with the adjacent lot (Drury is a front yard for the Atwell/Bedford lot) [refer to 25' setback line extended along Drury frontage on the site plan for Atwell/Bedford. overlay of plans shown below with Atwell/Bedford in grey and Turner in blue]



- -- proposed improvements may not encroach into 25' setback at Drury (existing improvements become nonconforming)
- -- it appears that all parking within front yards is existing, so no issue as long as these are not reconfigured in any way





STRUCTURE AND THE ENTRY PLAZA ENTERING THE

**01** | SITE PLAN