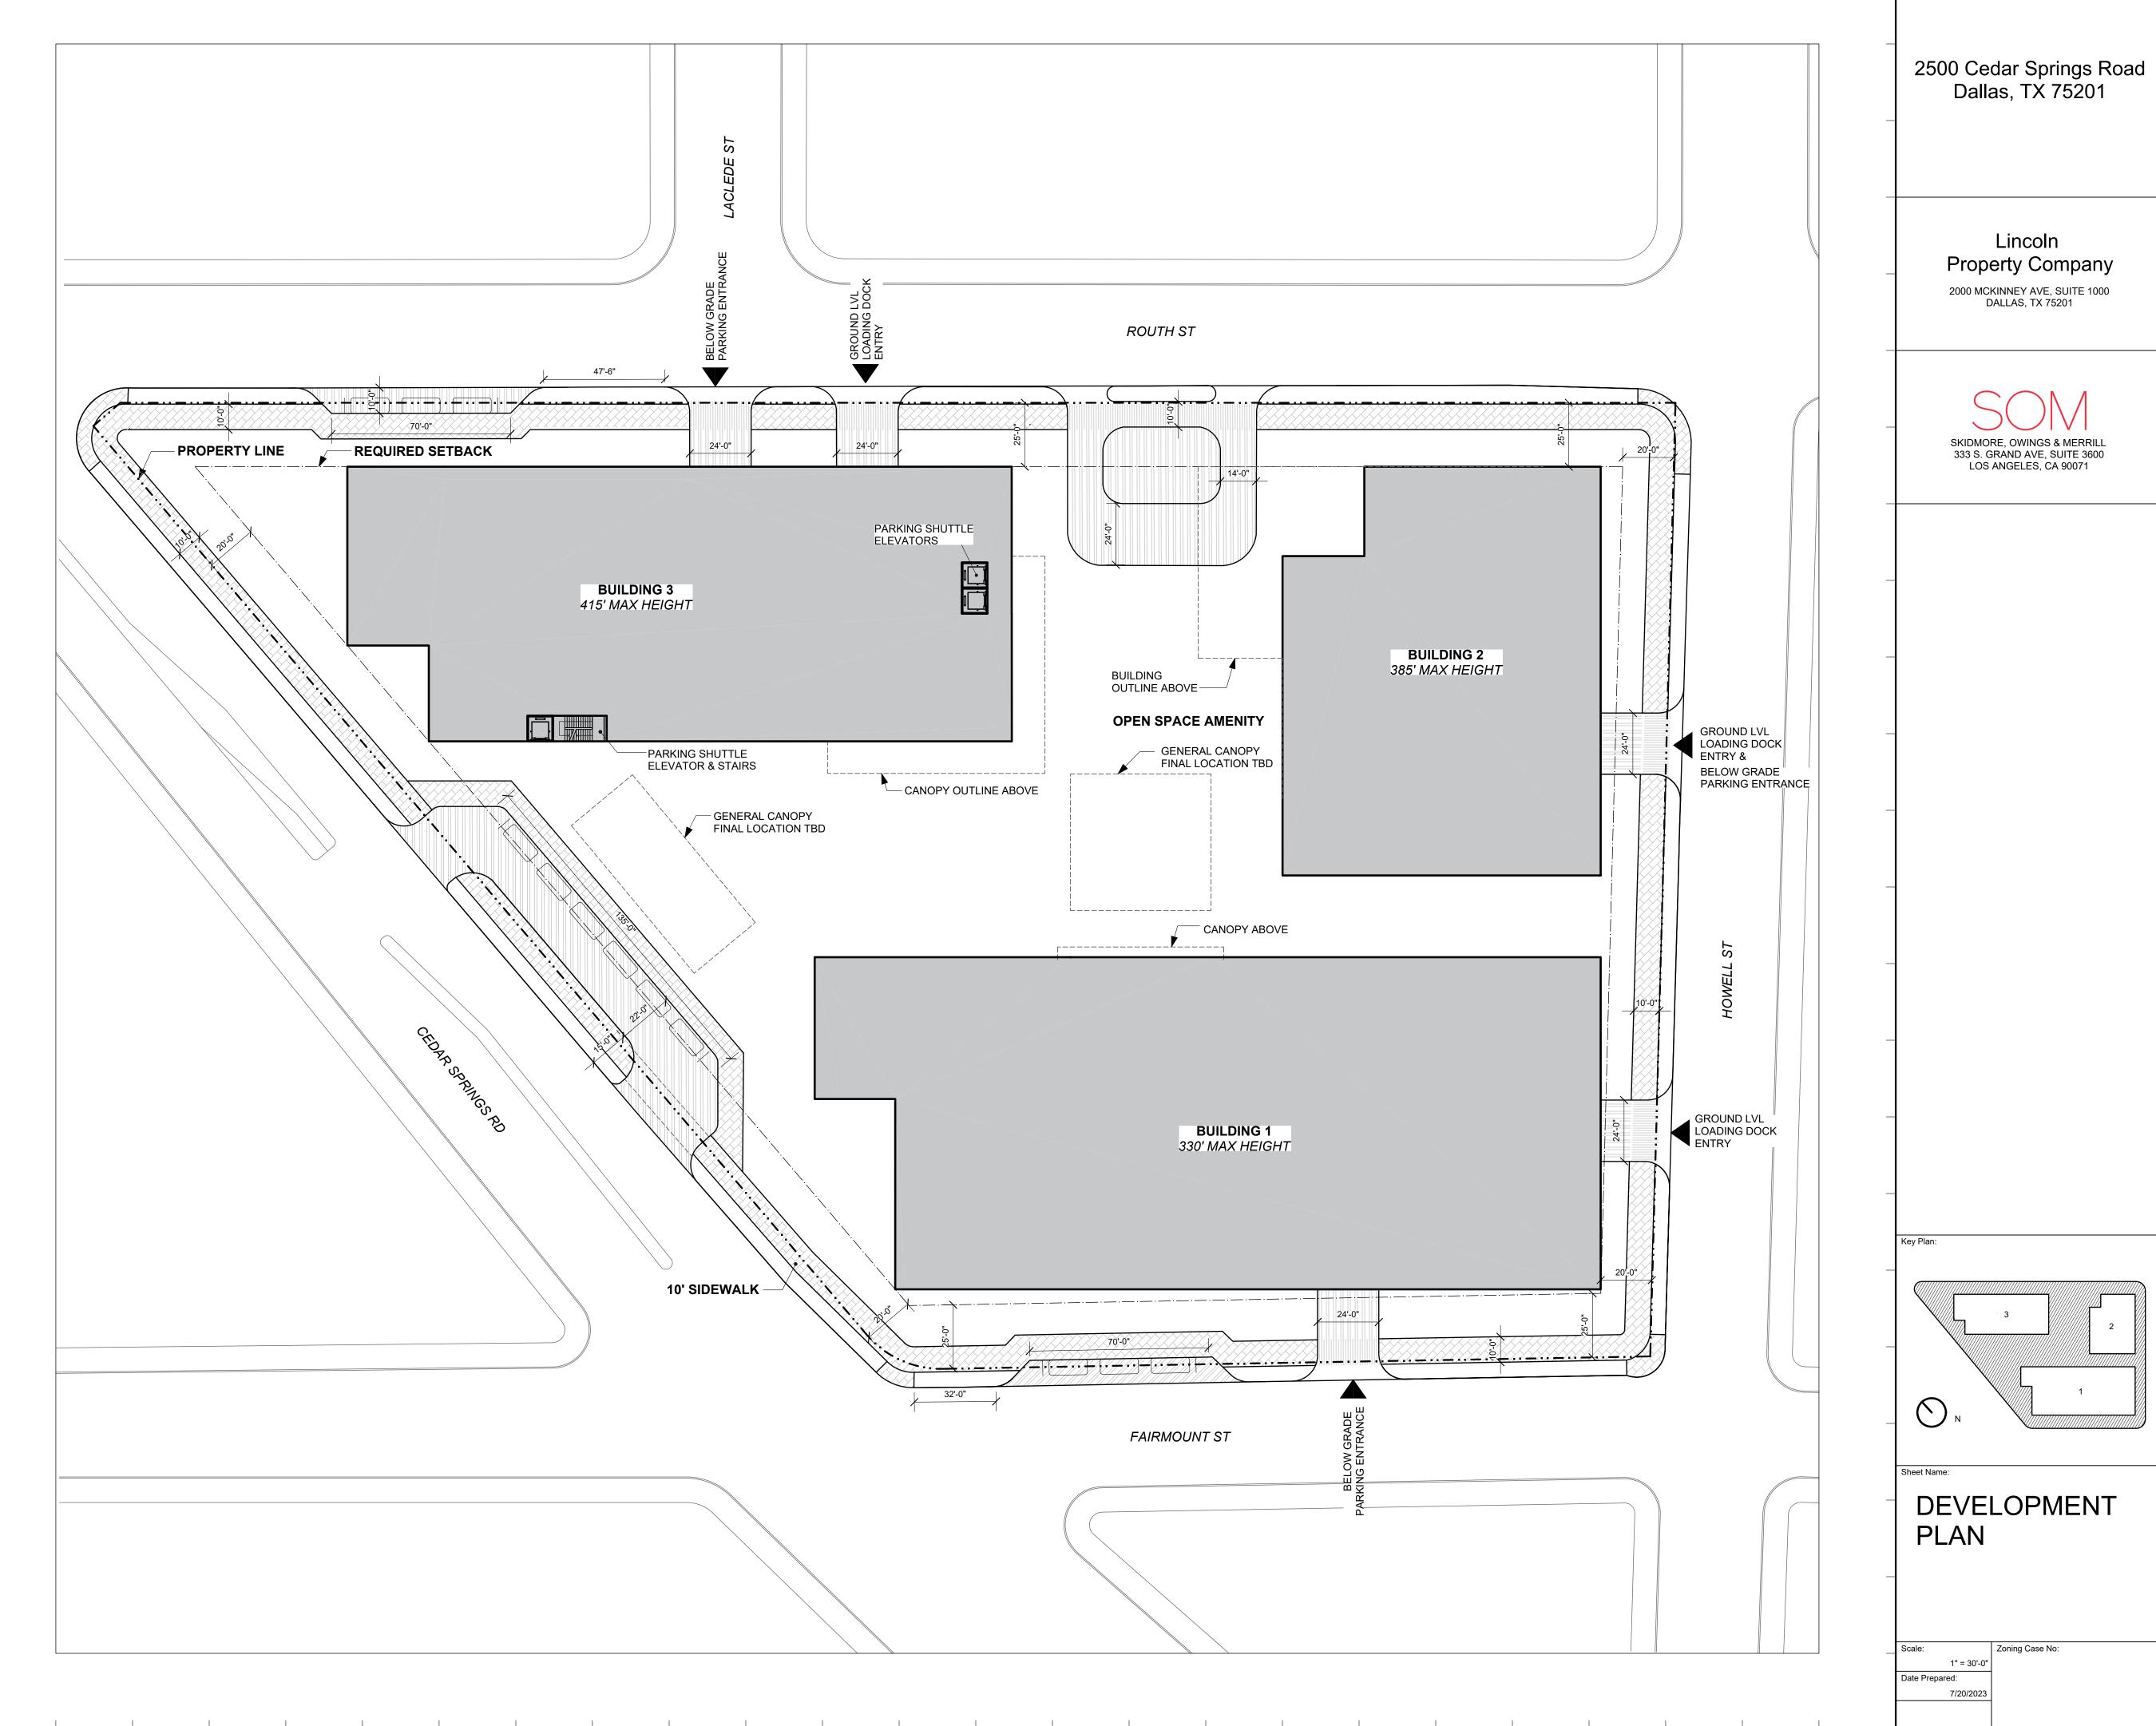

## OVERALL SITE DATA

Site Area

Area of All Buildings

173,534 SF 1,395,700 SF

## NOTES

- 1. All loading must be internal to building envelope.
- 2. All required parking must be below grade.
- 3. All back-of-house functions must be internal to the building envelope.
- 4. Each building to have service elevators and a direct service/loading path to retail areas that does not obstruct front-of-house lobbies.
- 5. Burying all power lines on the site.
- 6. EV charging / parking requirements.
- 7. Dedicated rideshare drop off locations.
- 8. Dedicated dog park for residents.
- Dedicated WiFi spot in public spaces.

  Tableton sidewalk at drive entries, two
- 10. Tabletop sidewalk at drive entries, typ.
- 11. Bike storage to be provided within Building 1 at the ground level.