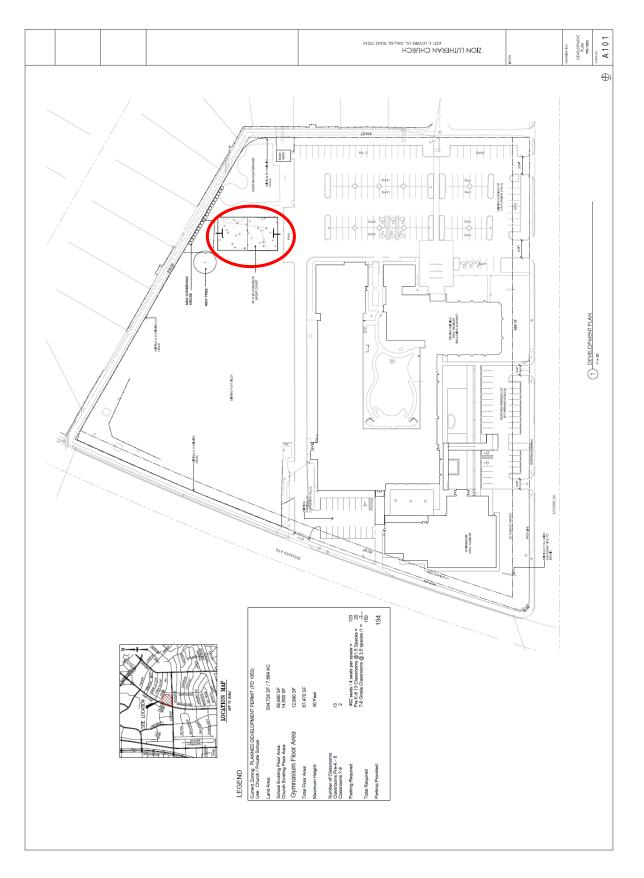

## **REQUEST DETAILS:**

The applicant is requesting a minor amendment to the development plan in order to construct a paved game/sports court. Currently, the northeast corner of the parking lot (adjacent to the proposed sport court) is being utilized by the students for playing basketball and other activities that require a hard surface. The proposed game/sports court is to be constructed just north of parking lot within the area designated "Existing Play Fields" on the approved development plan.

# Proposed Development Plan