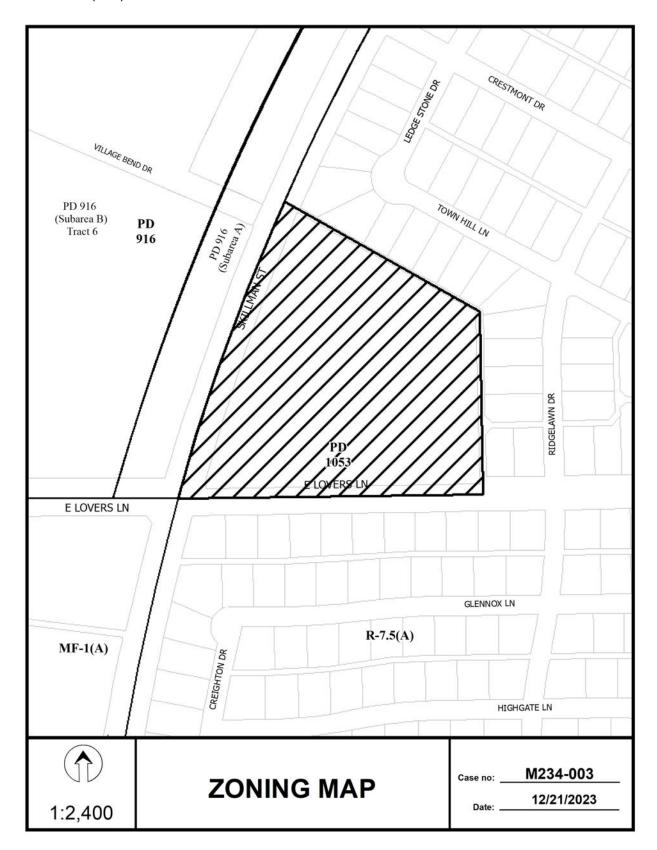

## **CITY PLAN COMMISSION**

THURSDAY, FEBRUARY 15, 2024

Planner: Donna Moorman

FILE NUMBER: M234-003(DM)

DATE FILED: October 18, 2023

**LOCATION:** Northeast corner of Skillman Street and East Lovers Lane

**COUNCIL DISTRICT: 9** 

SIZE OF REQUEST: ± 7.29 acres CENSUS TRACT: 48113007903

**REPRESENTATIVE:** James Kuhlmann

**OWNER/APPLICANT:** Zion Lutheran Church of Dallas

REQUEST: An application for a minor amendment to an existing