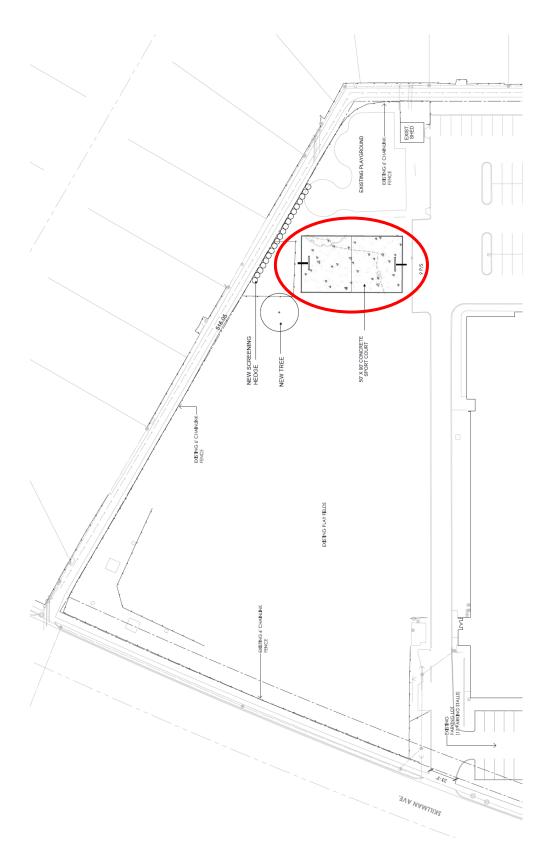

## **REQUEST DETAILS:**

The applicant is requesting a minor amendment to the development plan in order to construct a paved game/sports court. Currently, the northeast corner of the parking lot (adjacent to the proposed sport court) is being utilized by the students for playing basketball and other activities that require a hard surface. The proposed game/sports court is to be constructed just north of parking lot within the area designated "Existing Play Fields" on the approved development plan.

# Proposed Development Plan - Enlarged