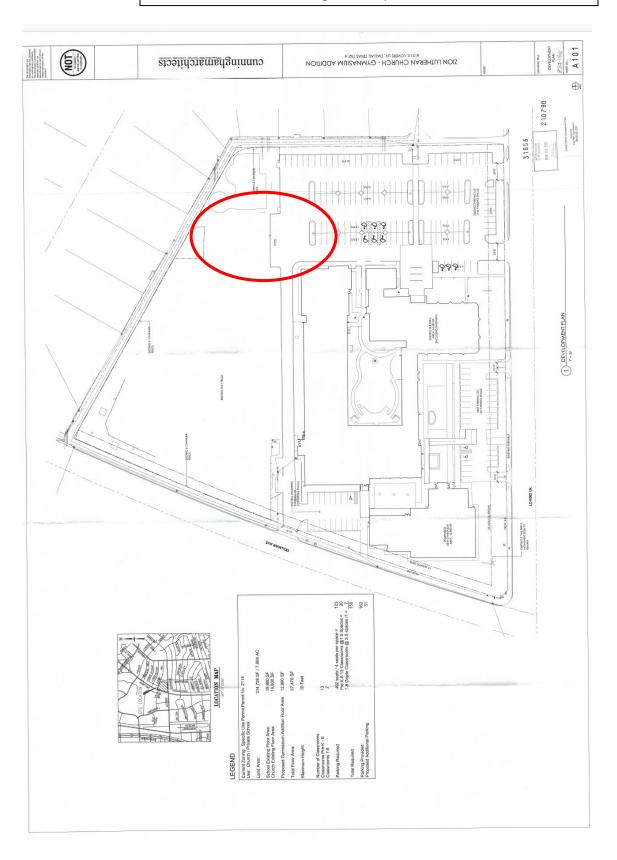

For a private school, development and use of the Property must comply with the development plan (Exhibit 1053A). For all other permitted uses, no development plan is required.

## Existing Development Plan

**Aerial Map** 

12/21/2023