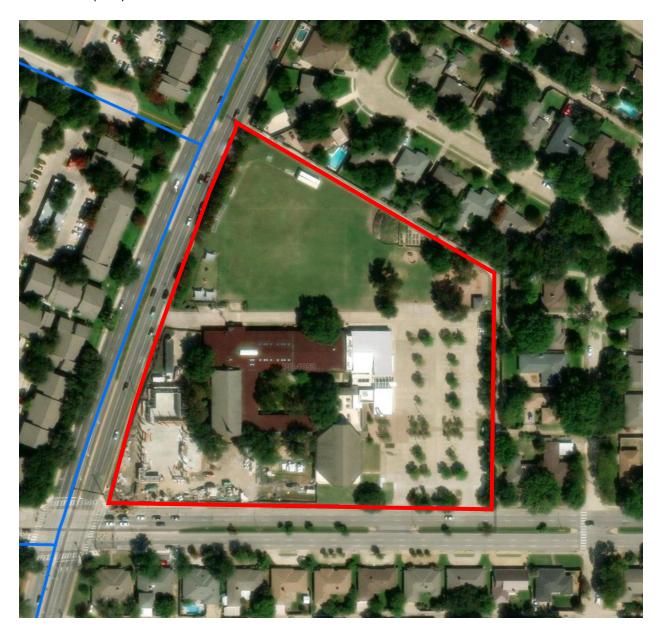

hange in zoning request and no changes to the existing zoning standards can be considered. The only purpose of this hearing is to determine if the proposed plan amendments comply with the standards established for minor amendments. The City code requires that if the plan amendment complies with the standards for a minor amendment, the plan shall be approved.

Staff has determined that the request meets the minor amendment criteria for a development plan and does not violate other applicable code requirements.

## List of Officers

Jeff Steele - President James Kuhlmann - VP/President Elect Bryan Wendt - Immediate Past President Paul Van der Meer - Secretary Daniel Kruger - Treasurer

# Proposed Development Plan



# Proposed Development Plan - Enlarged



## Existing Development Plan







**Aerial Map** 



12/21/2023

# Notification List of Property Owners M234-003

## 46 Property Owners Notified

| Label # | Address |                 | Owner                          |
|---------|---------|-----------------|--------------------------------|
| 1       | 6121    | E LOVERS LN     | ZION LUTHERAN CHURCH           |
| 2       | 5123    | CREIGHTON DR    | WYMAN ROBERT &                 |
| 3       | 6105    | GLENNOX LN      | PAULINO JOSE & NAOMI L         |
| 4       | 6111    | GLENNOX LN      | WYATT JOHN ROBERT &            |
| 5       | 6117    | GLENNOX LN      | VAUGHN JAMES O & PATSY         |
| 6       | 6123    | GLENNOX LN      | METW HOLDINGS LLC              |
| 7       | 6129    | GLENNOX LN      | SILVER GABRIELA                |
| 8       | 6135    | GLENNOX