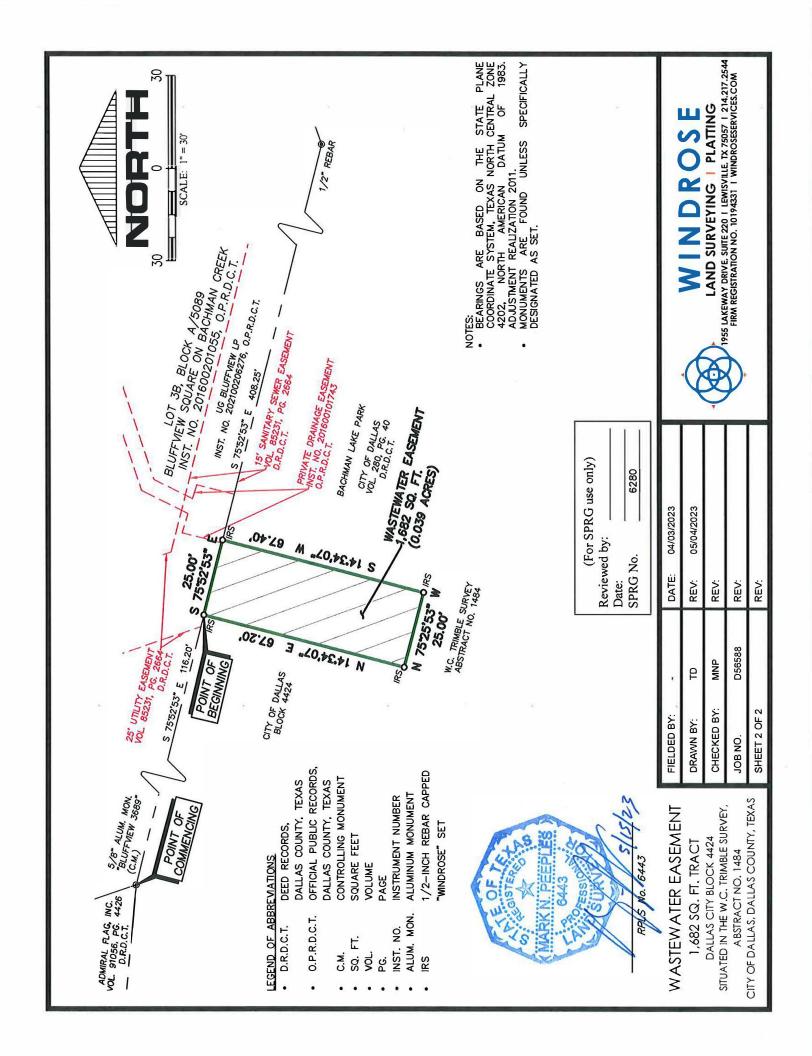

## WASTEWATER EASEMENT

## 1,682 SQ. FT. TRACT DALLAS CITY BLOCK 4424 SITUATED IN THE W.C. TRIMBLE SURVEY, ABSTRACT NO. 1484 CITY OF DALLAS, DALLAS COUNTY, TEXAS

BEING A 1,682 SQUARE FOOT (0.039 ACRES) TRACT OF LAND SITUATED IN THE W.C. TRIMBLE SURVEY, ABSTRACT NUMBER (NO.) 1484, DALLAS COUNTY, TEXAS, PART OF THE CITY OF DALLAS BLOCK 4424, BEING A PORTION OF THAT TRACT OF LAND DESCRIBED TO THE CITY OF DALLAS IN DEED RECORDED IN VOLUME (VOL.) 280, PAGE (PG.) 40, DEED RECORDS, DALLAS COUNTY, TEXAS (D.R.D.C.T.), AND BEING MORE PARTICULARLY DESCRIBED BY METES AND BOUNDS AS FOLLOWS (BEARINGS ARE BASED ON THE STATE PLANE COORDINATE SYSTEM, TEXAS NORTH CENTRAL ZONE 4202, NORTH AMERICAN DATUM OF 1983. ADJUSTMENT REALIZATION 2011):

**COMMENCING** AT A 5/8-INCH ALUMINUM MONUMENT STAMPED 'BLUFFVIEW 3689" FOUND FOR CORNER ON THE NORTH LINE OF SAID CITY OF DALLAS TRACT, SAID POINT BEING THE EASTERNMOST CORNER OF A TRACT OF LAND DESCRIBED TO ADMIRAL FLAG, INC. IN SPECIAL WARRANTY DEED WITH VENDOR'S LIEN RECORDED IN VOL. 91056, PG. 4426, D.R.D.C.T. AND THE WESTERNMOST SOUTHWEST CORNER OF LOT 3B, BLOCK A/5089, BLUFFVIEW SQUARE ON BACHMAN CREEK, AN ADDITION TO THE CITY OF DALLAS, DALLAS COUNTY, TEXAS, ACCORDING TO THE MAP OR PLAT THEREOF RECORDED IN INSTRUMENT (INST.) NO. 201600201055, OFFICIAL PUBLIC RECORDS, DALLAS COUNTY, TEXAS (O.P.R.D.C.T.);

THENCE, SOUTH 75 DEGREES 52 MINUTES 53 SECONDS EAST, WITH A NORTHEAST LINE OF SAID CITY OF DALLAS TRACT AND A SOUTHWEST LINE OF SAID LOT 3B, A DISTANCE OF 116.20 FEET TO A 1/2-INCH REBAR CAPPED "WINDROSE" SET FOR THE POINT OF BEGINNING;

**THENCE**, SOUTH 75 DEGREES 52 MINUTES 53 SECONDS EAST, CONTINUING WITH A NORTHEAST LINE OF SAID CITY OF DALLAS TRACT AND A SOUTHWEST LINE OF SAID LOT 3B, A DISTANCE OF 25.00 FEET TO A POINT FOR CORNER, FROM SAID POINT A 1/2–INCH REBAR FOUND FOR THE SOUTHERNMOST CORNER OF SAID LOT 3B BEARS SOUTH 75 DEGREES 52 MINUTES 53 SECONDS EAST, A DISTANCE OF 408.25 FEET;

THENCE, OVER, ACROSS, AND UPON SAID CITY OF DALLAS TRACT THE FOLLOWING COURSES AND DISTANCES:

SOUTH 14 DEGREES 34 MINUTES 07 SECONDS WEST, A DISTANCE OF 67.40 FEET TO A 1/2-INCH REBAR CAPPED "WINDROSE" SET FOR CORNER;

NORTH 75 DEGREES 25 MINUTES 53 SECONDS WEST, A DISTANCE OF 25.00 FEET TO A 1/2-INCH REBAR CAPPED "WINDROSE" SET FOR CORNER;

NORTH 14 DEGREES 34 MINUTES 07 SECONDS EAST, A DISTANCE OF 67.20 FEET TO THE POINT OF BEGINNING AND CONTAINING 1,682 SQUARE FEET, OR 0.039 ACRES OF LAND, MORE OR LESS.