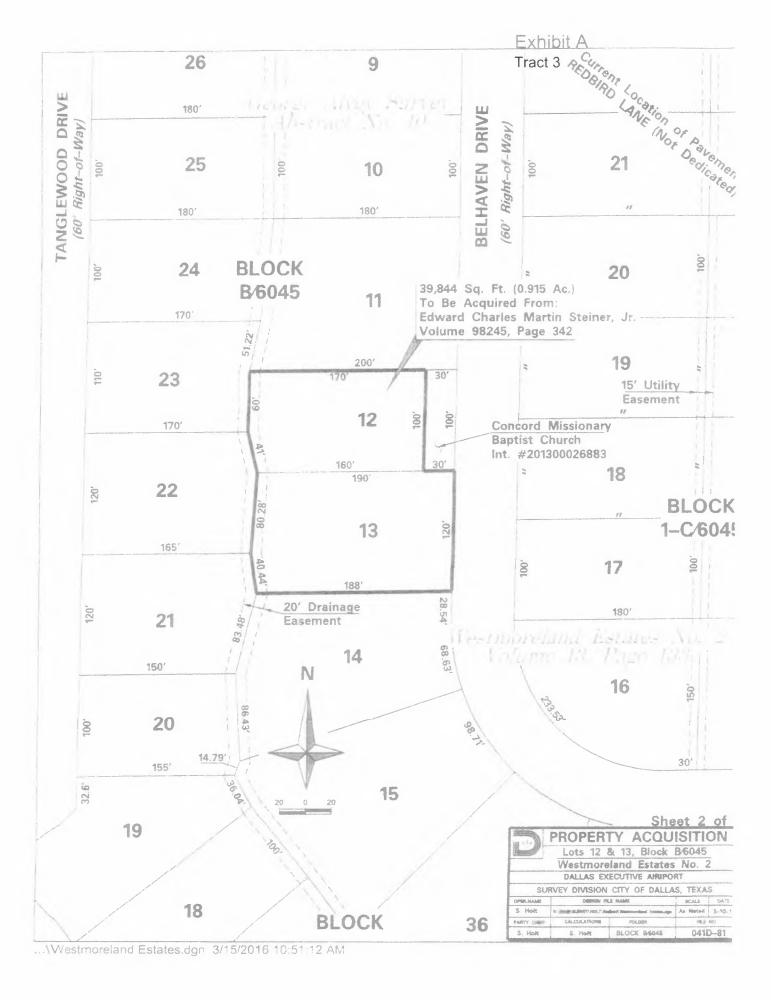

### Exhibit A Tract 3

3/11/2016

Field Notes Describing A 39,844 Square Foot (0.915 Acre)
Tract of Land To Be Acquired in Block B/6045
From Edward Charles Martin Steiner, Jr.

Being situated in the George Alvey Survey, Abstract No. 10, in the City of Dallas, Dallas County, Texas, and being a part of Lot 12 and all of Lot 13. Block B (Block B/6045. Official City of Dallas Block Numbers) of the Westmoreland Estates Number 2 Addition, an addition to the City of Dallas Recorded in Volume 13. Page 133 of the Map Records of Dallas County, Texas, and being a portion of that property conveyed to Edward Charles Martin Steiner, Jr. by deed dated September 22, 1998 and recorded in Volume 98245. Page 342 of the Deed Records of Dallas County, Texas, **SAVE AND EXCEPT** the East 30 feet of Lot 12, conveyed to the Concord Missionary Baptist Church by deed recorded in Instrument Number 201300026883 of the Official Public Records of Dallas County, Texas, and containing 39,844 Square Feet, or 0.915 Acres of land, according to the plat thereof.

This description is approved as to form.

Scott Holt, RPLS

Survey Program Manager