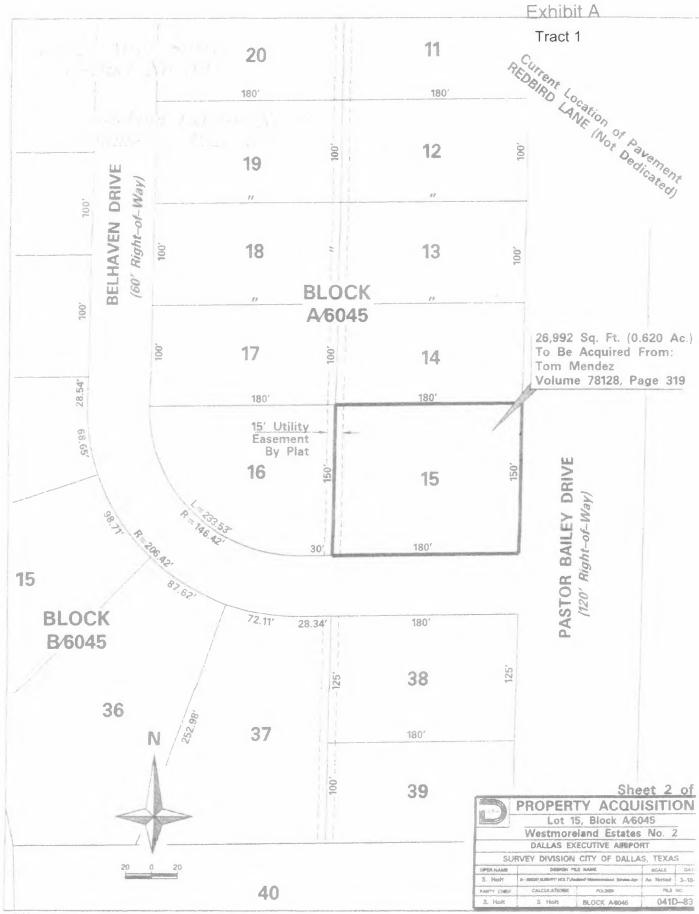

Exhibit A
Tract 1

## Field Notes Describing A 26,992 Square Foot (0.620 Acre) Tract of Land To Be Acquired in Block A/6045 From Edward Tom Mendez

Being situated in the George Alvey Survey, Abstract No. 10, in the City of Dallas, Dallas County, Texas, and being all of Lot 15, Block A (Block A/6045, Official City of Dallas Block Numbers) of the Westmoreland Estates Number 2 Addition, an addition to the City of Dallas Recorded in Volume 13, Page 133 of the Map Records of Dallas County, Texas, and being all of that property conveyed to Tom Mendez by deed dated June 29, 1978 and recorded in Volume 78128, Page 319 of the Deed Records of Dallas County, Texas and containing 26,992 Square Feet, or 0.620 Acres of land, according to the plat thereof.

| This description is approved as to form. |           |
|------------------------------------------|-----------|
| 251 - 22 Y                               | # 12 35 5 |
| Scott Holt, RPLS                         | Date:     |
| Survey Program Manager                   |           |