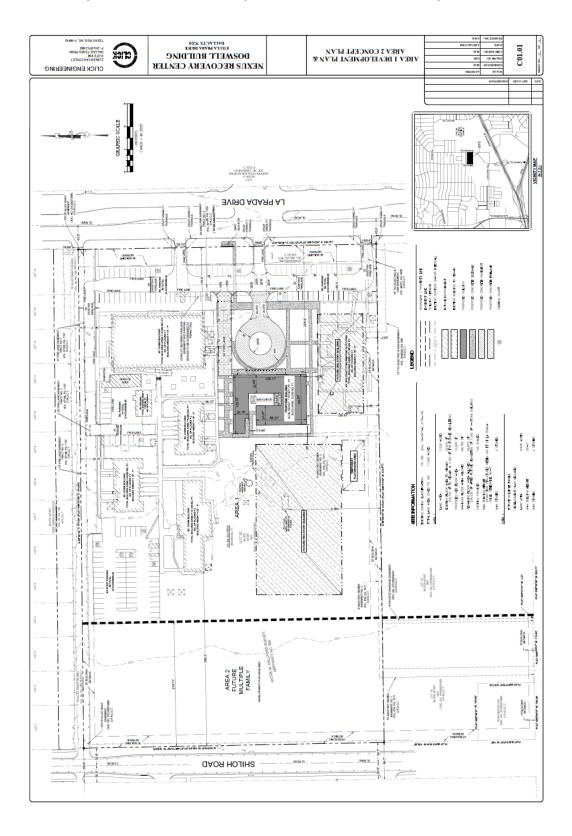

# Proposed Area 1 Development Plan/Area 2 Conceptual Plan

#### **REQUEST DETAILS:**

The applicant is requesting to amend the development plan for Area 1 in Planned Development District No. 166.

The applicant proposes to reconfigure an internal driveway, modify the buildable footprint at three locations, and revise the parking layout to allow fire lane access and accommodate the modified building footprint.

Upon review of the proposed development plan, staff has determined that the request meets the minor amendment criteria for a development plan, complies with the requirements set forth by Planned Development District No. 166, and does not impact any other provisions of the ordinance.