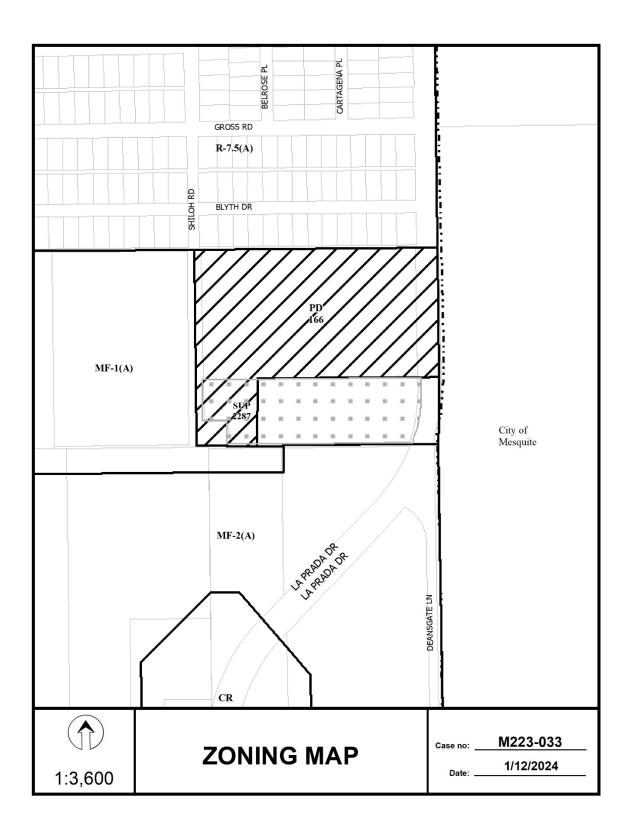

#### **CITY PLAN COMMISSION**

THURSDAY, MARCH 21, 2024

Planner: Tasfia Zahin

FILE NUMBER: M223-033(TZ) DATE FILED: August 22, 2023

**LOCATION:** West line of La Prada Drive, south of Blyth Drive

**COUNCIL DISTRICT:** 7

SIZE OF REQUEST: Approx. 10.54 acres CENSUS TRACT: 48113012302

**REPRESENTATIVE:** Rob Baldwin, Baldwin Associates

APPLICANT: Nexus Incorporated

**OWNER:** Nexus Incorporated

The Vylla Homes, LLC

REQUEST: An application for a minor amendment to an existing

#### PLANNED DEVELOPMENT DISTRICT No. 166

https://dallascityhall.com/departments/city-attorney/pages/articles-data.aspx?pd=166

#### **BACKGROUND INFORMATION:**

- On December 7, 1983, Planned Development District No. 166 was established by Ordinance No. 18065 to allow a college, private school, multiple-family residential uses, establishment for the care of alcoholic, narcotic, or psychiatric patients, seminary and convent or monastery.
- The property is currently operating as the Nexus Recovery Center.
- Subsequent to the February 15, 2024, CPC hearing, the owner of a portion of the property in Area 2 signed on to the application requesting an amendment to the existing Area 1 Development Plan/Area 2 Conceptual Plan.

#### **REQUEST DETAILS:**

The applicant is requesting to amend the development plan for Area 1 in Planned Development District No. 166.

The applicant proposes to reconfigure an internal driveway, modify the buildable footprint at three locations, and revise the parking layout to allow fire lane access and accommodate the modified building footprint.