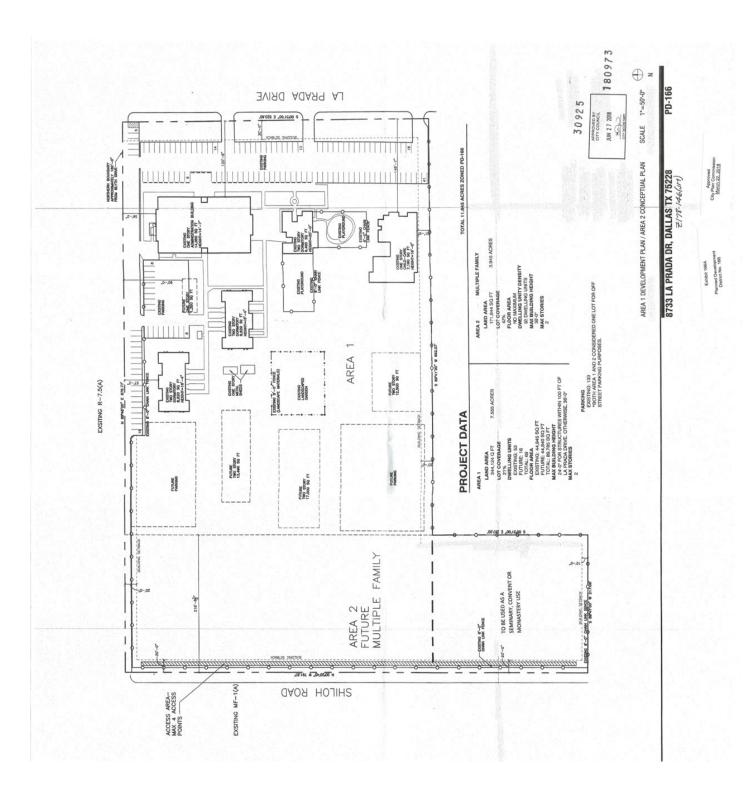

# Proposed Area 1 Development Plan/Area 2 Conceptual Plan (Enlarged)

**Existing Area 1 Development Plan/Area 2 Conceptual Plan** 

Existing Area 1 Development Plan/Area 2 Conceptual Plan (Enlarged)

#### **BACKGROUND INFORMATION:**

- On December 7, 1983, Planned Development District No. 166 was established by Ordinance No. 18065 to allow a college, private school, multiple-family residential uses, establishment for the care of alcoholic, narcotic, or psychiatric patients, seminary and convent or monastery.
- The property is currently operating as the Nexus Recovery Center.
- Subsequent to the February 15, 2024, CPC hearing, the owner of a portion of the property in Area 2 signed on to the application requesting an amendment to the existing Area 1 Development Plan/Area 2 Conceptual Plan.