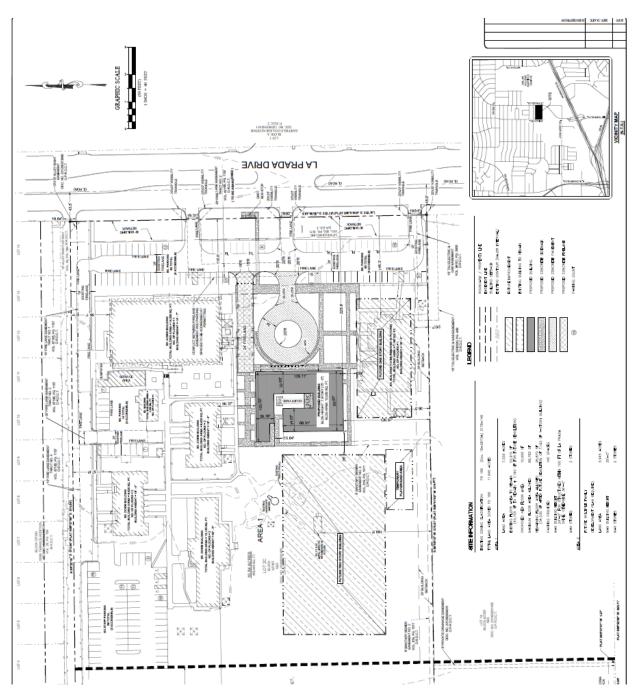

# Proposed Area 1 Development Plan/Area 2 Conceptual Plan (Enlarged)

**Existing Area 1 Development Plan/Area 2 Conceptual Plan** 

Existing Area 1 Development Plan/Area 2 Conceptual Plan (Enlarged)

#### **REQUEST DETAILS:**

The applicant is requesting to amend the development plan for Area 1 in Planned Development District No. 166.

The applicant proposes to reconfigure an internal driveway, modify the buildable footprint at three locations, and revise the parking layout to allow fire lane access and accommodate the modified building footprint.

Upon review of the proposed development plan, staff has determined that the request meets the minor amendment criteria for a development plan, complies with the requirements set forth by Planned Development District No. 166, and does not impact any other provisions of the ordinance.