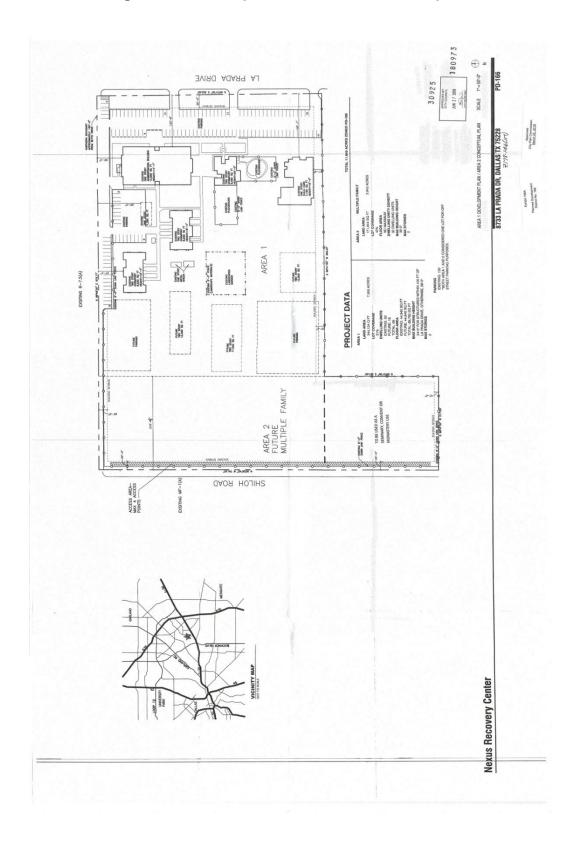

# Proposed Area 1 Development Plan/Area 2 Conceptual Plan (Enlarged)

**Existing Area 1 Development Plan/Area 2 Conceptual Plan** 

Existing Area 1 Development Plan/Area 2 Conceptual Plan (Enlarged)

#### **BACKGROUND INFORMATION:**

- On December 7, 1983, Planned Development District No. 166 was established by Ordinance No. 18065 to allow a college, private school, multiple-family residential uses, establishment for the care of alcoholic, narcotic, or psychiatric patients, seminary and convent or monastery.
- The property is currently operating as the Nexus Recovery Center.
- Subsequent to the February 15, 2024, CPC hearing, the owner of a portion of the property in Area 2 signed on to the application requesting an amendment to the existing Area 1 Development Plan/Area 2 Conceptual Plan.