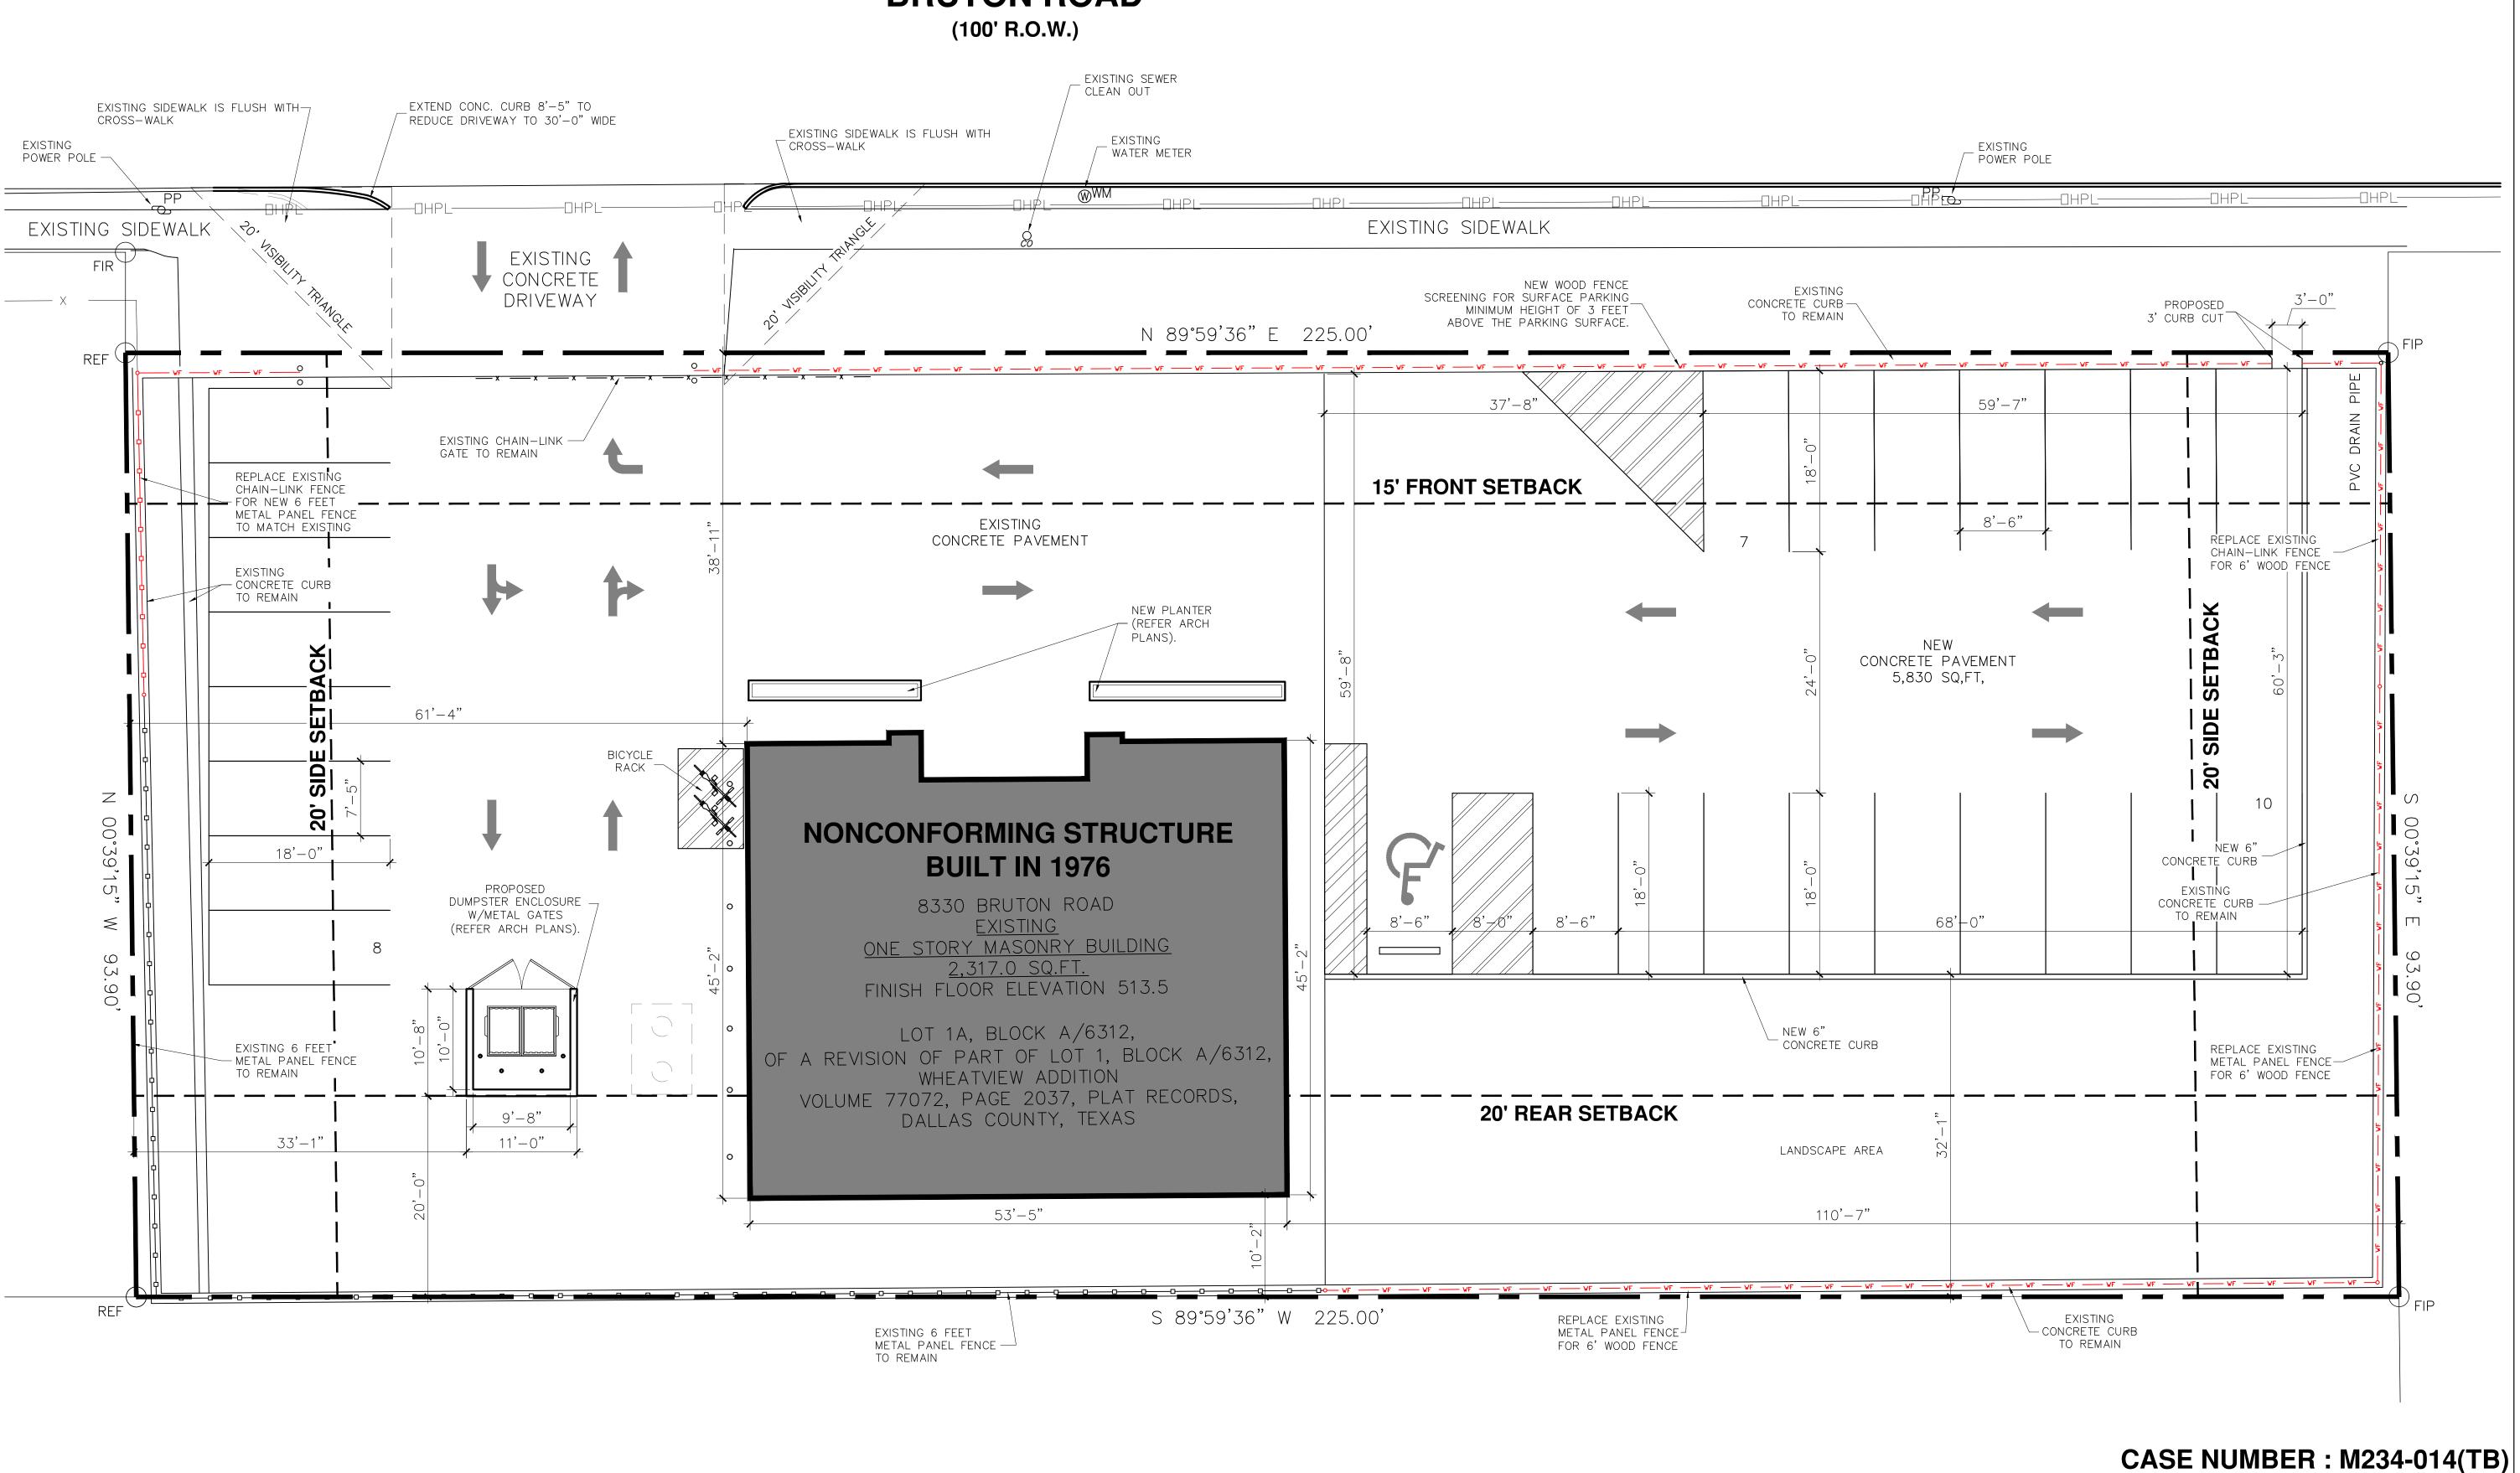

## **PARKING ANALYSIS FOR** 8330 BRUTON RD. DALLAS, TEXAS 75217

|                        |              |            | 1        |          |
|------------------------|--------------|------------|----------|----------|
| USE                    | AREA         | CODE       | REQUIRED | PROVIDED |
| RESTAURANT             | 2,317 SQ.FT. | 1/100      | 23       | 25       |
| SITE / BICYCLE PARKING |              | 2/BUILDING | 2        | 2        |
|                        |              | TOTALS     | 25       | 27       |

**LEGAL DESCRIPTION (CURRENT 2022)** 

- WHEATVIEW LOT 1A BRUTON RD
- INT201800130052DD05102018 CO-DC 6312 00A 01A00 3006312 00A
- DEED TRANSFER DATE: 9/12/2019

## **BRUTON ROAD**

**DEVELOPMENT &** CONSULTANT

OWNER

PROJECT NAME

**EL COLIBRE RESTAURANT** 

**ADDRESS** 

8330 BRUTON RD **DALLAS, TX 75217** 

SHEET TITLE:

**SUP 2441** SITE PLAN

**DRAWN BY: REVISED BY: ISSUED FOR** SHEET No.

3.08.2024

**A1.00**