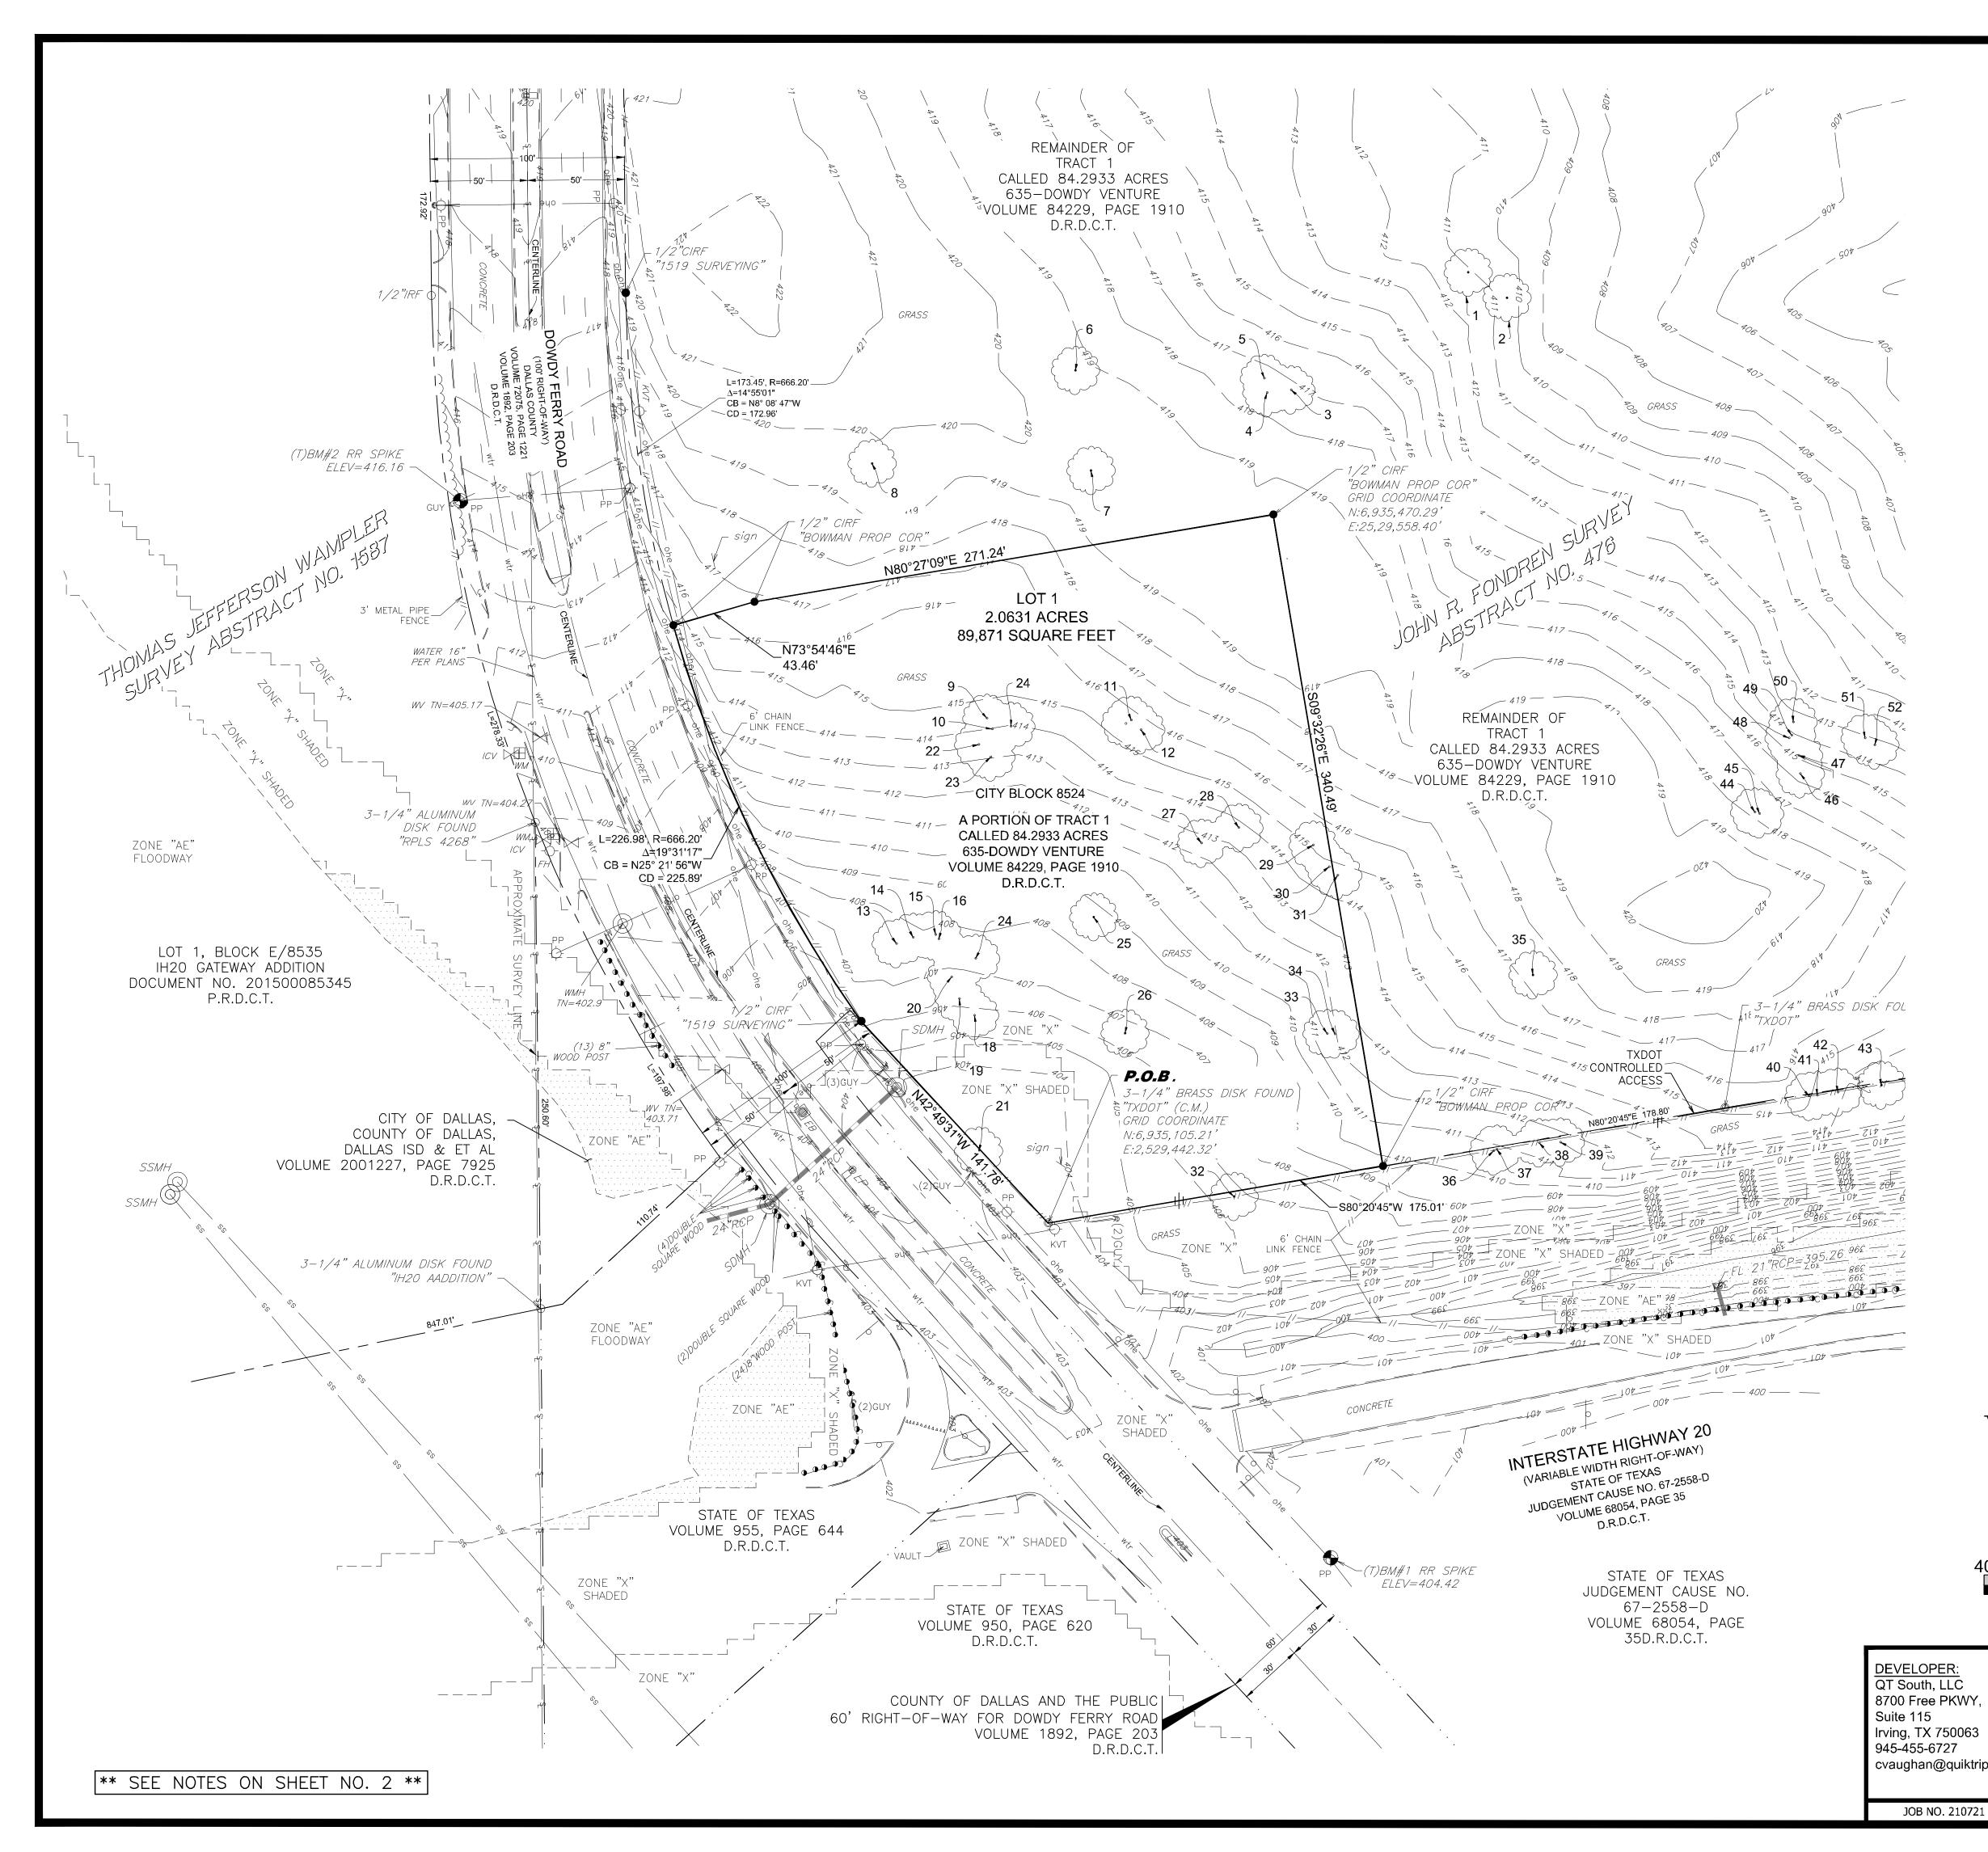

CHECKED BY: JEC

DRAWN BY: RBM

|    | DBH (Thehan) |                           |  |  |
|----|--------------|---------------------------|--|--|
|    | DBH (Inches) |                           |  |  |
| 1  | 24           | HACKBERRY                 |  |  |
| 2  | 21           | HACKBERRY                 |  |  |
| 3  | 8            | HACKBERRY                 |  |  |
| 4  | 6            | HACKBERRY                 |  |  |
| 5  | 6            | HACKBERRY                 |  |  |
| 6  | 10           | COTTONWOOD                |  |  |
| 7  | 11           | (2) DOUBLE 11" HACKBERRY  |  |  |
| 8  | 21           | HACKBERRY                 |  |  |
| 9  | 8            | HACKBERRY                 |  |  |
| 10 | 11           | HACKBERRY                 |  |  |
| 11 | 8            | BOIS D'ARC                |  |  |
| 12 | 6            | (3) TRIPLE 6" BOIS D'A    |  |  |
| 13 | 18           | COTTONWOOD                |  |  |
| 14 | 13           | COTTONWOOD                |  |  |
| 15 | 26           | COTTONWOOD                |  |  |
| 16 | 26           | COTTONWOOD                |  |  |
| 17 | 24           | COTTONWOOD                |  |  |
| 18 | 16           | HACKBERRY                 |  |  |
| 19 | 16           | HACKBERRY                 |  |  |
| 20 | 12           | COTTONWOOD                |  |  |
| 21 | 21           | (2) COTTONWOOD            |  |  |
| 22 | 12           | HACKBERRY                 |  |  |
| 23 | 12           | HACKBERRY                 |  |  |
| 24 | 12           | HACKBERRY                 |  |  |
| 25 | 8            | (2) DOUBLE 8" HACKBERRY   |  |  |
| 26 | 23           | COTTONWOOD                |  |  |
| 27 | 8            | (3) TRIPLE 8" BOIS D'ARC  |  |  |
| 28 | 10           | (3) TRIPLE 10" BOIS D'ARC |  |  |
| 29 | 6            | (4) FOUR 6" BOIS D'ARC    |  |  |
| 30 | 6            | (3) TRIPLE 6" BOIS D'ARC  |  |  |
| 31 | 10           | BOIS D'ARC                |  |  |
| 32 | 16           | HACKBERRY                 |  |  |
| 33 | 26           | COTTONWOOD                |  |  |
| 34 | 13           | COTTONWOOD                |  |  |
| 35 | 21           | PINE                      |  |  |
| 36 | 10           | HACKBERRY                 |  |  |
| 37 | 12           | HACKBERRY                 |  |  |
| 38 | 10           | HACKBERRY                 |  |  |
| 39 | 13           | HACKBERRY                 |  |  |
| 40 | 10           | HACKBERRY                 |  |  |
| 41 |              |                           |  |  |
| 42 | 12           | HACKBERRY                 |  |  |
| 43 | 16           | HACKBERRY                 |  |  |
| 44 | 20           | CEDAR                     |  |  |
| 45 | 20           | CEDAR                     |  |  |
| 46 | 6 HACKBERRY  |                           |  |  |
| 40 | 6            | (2) DOUBLE 6" ASH         |  |  |
| 47 | 6            | ASH                       |  |  |
|    |              |                           |  |  |
|    | · ~ ·        | ASH                       |  |  |
| 49 | 6            |                           |  |  |
|    | 6<br>6<br>8  | ASH<br>ASH<br>ASH         |  |  |

### LEGAL DESCRIPTION

BEING a 2.0631 acre tract of land situated within the John R. Fondren Survey, Abstract No. 476, City of Dallas, Dallas County, Texas, being a portion of a called 84.2933 acre tract of land titled "Tract 1" as described in the deed to 635-Dowdy Venture recorded in volume 84229, page 1910 of the Deed Records of Dallas County, Texas. Said 2.0631 acre tract of land being more particularly described by metes and bounds as follows: BEGINNING at a 3-1/4 inch brass disk stamped "Texas Department of Transportation" found at the southwest corner of said Tract 1, being the intersection of the northwesterly right-of-way line of Interstate Highway 20 (variable width right-of-way) as described in the Judgement in favor of the

State of Texas under Cause No. 67-2558-8 recorded in Volume 68054, Page 35 of said Deed Records with the northeasterly right-of-way line of Dowdy Ferry Road (100' right-of-way) as described in the deeds to the County of Dallas recorded in Volume 72075, Page 1221 and Volume 1892, Page 203 of said Deed Records;

- line of said Dowdy Ferry Road to a 1/2 inch iron rod with cap stamped "1519 Surveying" found at the beginning of a non-tangent curve;
- chord bearing and distance of NORTH 25 degrees 21 minutes 56 seconds WEST, 225.89 feet, an arc length of 226.98 feet to a 1/2-inch capped iron rod stamped "BOWMAN PROP COR" found, from which a 1/2 inch iron rod with cap stamped "1519 Surveying" found at the end of a curve bears a chord bearing and distance of NORTH 08 degrees 08 minutes 47 seconds WEST, 172.96 feet;
- THENCE NORTH 73 degrees 54 minutes 46 seconds EAST, 43.46 feet though the interior of said called Tract 1 to a 1/2-inch capped iron rod stamped "BOWMAN PROP COR" found;
- THENCE NORTH 80 degrees 27 minutes 09 seconds EAST, 271.24 feet though the interior of said called Tract 1 to a 1/2-inch capped iron rod stamped "BOWMAN PROP COR" found;
- THENCE SOUTH 09 degrees 32 minutes 26 seconds EAST, 340.49 feet though the interior of said called Tract 1 to a 1/2-inch capped iron rod stamped "BOWMAN PROP COR" found on the north right of way line of said Interstate Highway 20;
- THENCE SOUTH 80 degrees 20 minutes 45 seconds WEST, 175.01 feet with the north right of way line of said Interstate Highway 20 to the POINT OF BEGINNING, containing 2.0631 acres.

### NOTES

- 1. BEARINGS SYSTEM FOR THIS SURVEY IS BASED ON THE STATE PLANE COORDINATE SYSTEM, NORTH AMERICAN DATUM OF 1983 (2011), TEXAS NORTH CENTRAL ZONE 4202. ALL COORDINATES ARE STATE "GRID COORDINATE VALUES, NO SCALE, AND NO PROJECTION DISTANCE REPORTED HAVE BEEN SCALED BY APPLYING THE DALLAS COUNTY TXDOT SCALE FACTOR OF 1.000136506.
- 2. THE PURPOSE OF THIS PLAT IS TO CREATE ONE (1) LOT FROM A 84.2933 ACRE TRACT OF LAND.
- 3. UNDERGROUND UTILITIES MARKINGS WERE LOCATED ON THE PROPERTY (SHOWN ON SURVEY). THE SURVEYOR MAKES NO GUARANTEE THAT THE UNDERGROUND UTILITIES SHOWN COMPRISE ALL SUCH UTILITIES IN THE AREA, EITHER IN SERVICE OR ABANDONED. THE SURVEYOR FURTHER DOES NOT WARRANT THAT THE UNDERGROUND UTILITIES SHOWN ARE IN THE EXACT LOCATION INDICATED. THE SURVEYOR HAS NOT PHYSICALLY LOCATED THE UNDERGROUND UTILITIES.
- 4. AS DETERMINED BY THE FLOOD INSURANCE RATE MAPS FOR DALLAS COUNTY, TEXAS, PER MAP NUMBER 48113C0520K DATED JULY 7, 2014 PANEL 520 OF 725, SUBJECT TRACT IS LOCATED IN ZONES X(UNSHADED), X(SHADED) AREAS DETERMINED RESPECTIVELY TO BE OUTSIDE THE 0.2% ANNUAL CHANCE FLOODPLAIN, AREA OF 2% ANNUAL CHANCE FLOOD; AREAS OF 1% ANNUAL CHANCE FLOOD WITH AVERAGE DEPTH OF LESS THAN 1 FOOT OR WITH DRAINAGE AREAS LESS THAN 1 SQUARE MILE; AND AREAS PROTECTED BY LEVEES FROM 1% ANNUAL CHANCE FLOOD.
- 5. LOT TO LOT DRAINAGE WILL NOT BE ALLOWED WITHOUT CITY OF DALLAS PAVING AND DRAINGE ENGINEERING SECTION APPROVAL.

THENCE North 42 degrees 49 minutes 31 seconds West, 141.78 feet with the northeast right of way

THENCE northwesterly, coincident with the northeast right of way line of said Dowdy Ferry Road and said non-tangent curve, concave to the northeast, having a radius of 666.20 feet and a