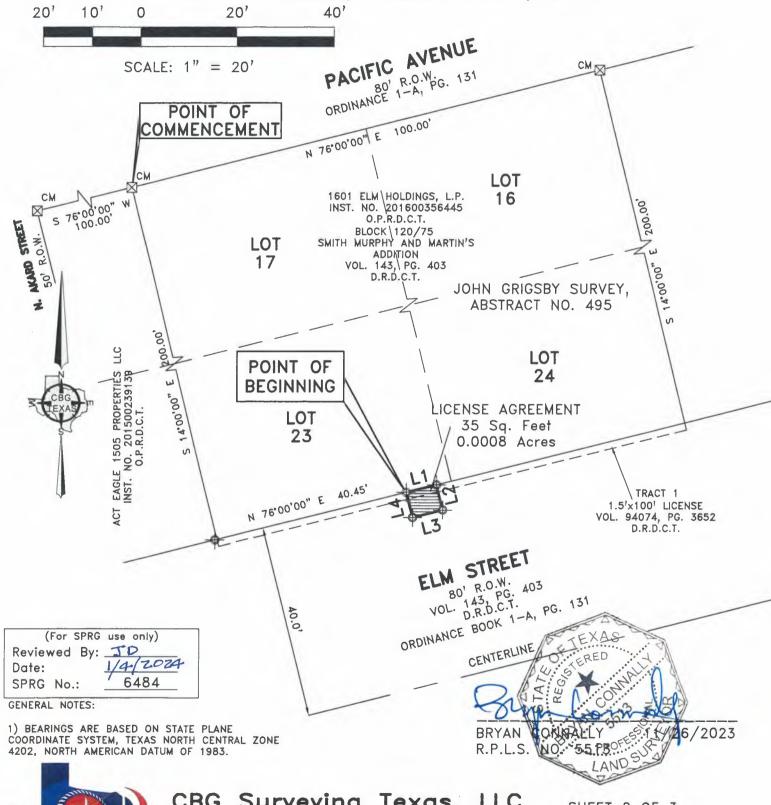

## LICENSE AGREEMENT **EXHIBIT A** SMITH MURPHY AND MARTIN'S ADDITION PORTION OF ELM STREET

ADJACENT TO CITY OF DALLAS BLOCK No. 120/75 JOHN GRIGSBY SURVEY, ABSTRACT NO. 495 CITY OF DALLAS, DALLAS COUNTY, TEXAS

Being a 35 square feet or 0.0008 acres situated in the John Grigsby Survey, Abstract No. 495, City of Dallas, Dallas County, Texas, and being a portion of Elm Street (an 80 foot public right-of-way) dedicated by Ordinance 1-A, Page 131 and Smith Murphy and Martin's Addition, an Addition to the City of Dallas, Dallas County, Texas according to the Map or Plat thereof recorded in Volume 143. Page 403, Deed Records of Dallas County, Texas, and being adjacent to City of Dallas Block No. 120/75, and being more particularly described by metes and bounds as follows:

COMMENCING at an "X" found in concrete for corner, said corner being the Northwest corner of Lot 17, Block 120/75 of said Smith Murphy and Martin's Addition, same being the Northwest corner of that tract of land conveyed to 1601 Elm Holdings, L.P., by Special Warranty Deed recorded in Instrument No. 201600356445, Official Public Records, Dallas County, Texas, said corner being along the South right of way line of Pacific Avenue (80 foot right of way), from which an "X" found in concrete bears, North degrees 76 minutes 00 seconds East, 100.00 feet, being the Northeast corner of Lot 16, Block 120/75 of said Smith Murphy and Martin's Addition, same being the Northeast corner of said 1601 Elm tract, and from which a 2nd "X" found in concrete bears, South degrees 76 minutes 00 seconds West, 100.00 feet, being the intersection of the South right of way line of said Pacific Avenue and the East right of wat line of N. Akard Street. (50 foot right of way):

THENCE South 14 degrees 00 minutes 00 seconds East along the West line of said 1601 Elm Holdings, L.P. tract, a distance of 200.00 feet to a point for corner, said corner being along the North right of way line of Elm Street (80 foot right of way);

THENCE North 76 degrees 00 minutes 00 seconds East along the North right of way line of said Elm Street, a distance of 40.45 feet to a point for corner and the POINT OF BEGINNING of herein described tract:

THENCE North 76 degrees 00 minutes 00 seconds East, along the North right of way line of said Elm Street, a distance of 6.40 feet to a point for corner;

THENCE South 13 degrees 59 minutes 10 seconds East, a distance of 5.42 feet to a point for corner;

THENCE South 76 degrees 00 minutes 00 seconds West, a distance of 6.40 feet to a point for corner;

THENCE North 13 degrees 59 minutes 10 seconds West, a distance of 5.42 feet to the POINT OF BEGINNING and containing 35 square feet or 0.0008 acres of land.

(For SPRG use only)

Reviewed Bv: JD Date:

14-12024 6484 SPRG No.:

GENERAL NOTES:

1) BEARINGS ARE BASED ON STATE PLANE COORDINATE SYSTEM, TEXAS NORTH CENTRAL ZONE 4202, NORTH AMERICAN DATUM OF 1983.

26/2023 BRYAN CONNAC

LEGEND

O.P.R.D.C.T. = OFFICIAL PUBLIC RECORDS, DALLAS COUNTY, TEXAS

D.R.D.C.T. = DEED RECORDS DALLAS COUNTY, TEXAS

INST. NO. = INSTRUMENT NUMBER

VOL., PG. = VOLUME, PAGE CM = CONTROLLING MONUMENT

R.O.W. = RIGHT-OF-WAY

□ = "X" FOUND IN CONCRETE

= POINT FOR CORNER

SQ. = SQUARE

(For SPRG use only)

Reviewed By: \_\_\_\_\_\_ Date:

SPRG No .:

1/4/2024 6484

GENERAL NOTES: