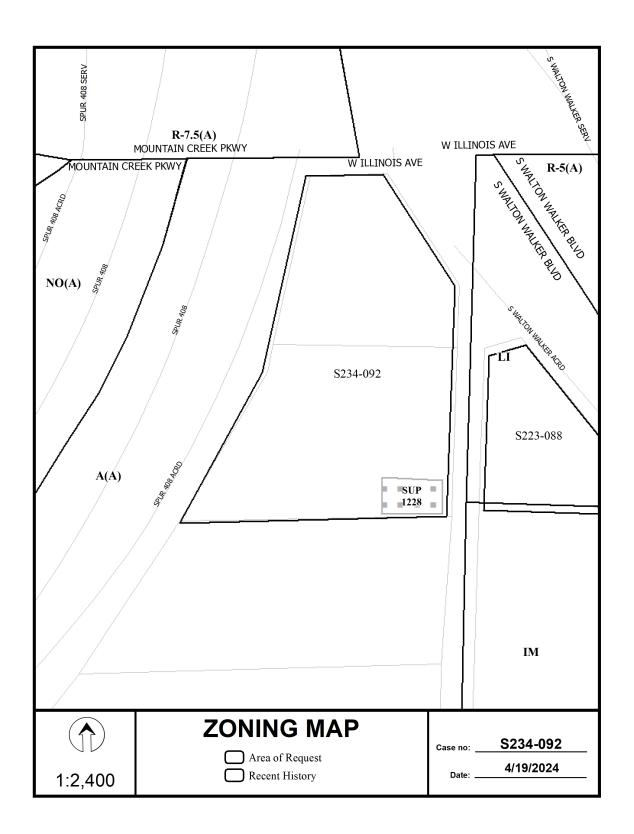

#### CITY PLAN COMMISSION

THURSDAY, MAY 2, 2024

FILE NUMBER: S234-092 SENIOR PLANNER: Sharmila Shrestha

**LOCATION:** South Ledbetter Drive, south of Illinois Avenue

DATE FILED: April 4, 2024 ZONING: AA

CITY COUNCIL DISTRICT: 3 SIZE OF REQUEST: 10.7077-acres

**APPLICANT/OWNER:** First United Pentecostal Church of Dallas

**REQUEST:** An application to replat a 10.7077-acre tract of land containing all of Lots 1 and 2 in City Block A/8703 to create one lot on property located on South Ledbetter Drive, south of Illinois Avenue.

#### SUBDIVISION HISTORY:

1. S223-088 was a request east of the present request to create one 3.00-acre lot from a tract of land in City Block 8019 on property located on Ledbetter Drive at Walton Walker Boulevard / State Highway Loop No. 12, south corner. The request was approved on March 23, 2023, but has not been recorded.