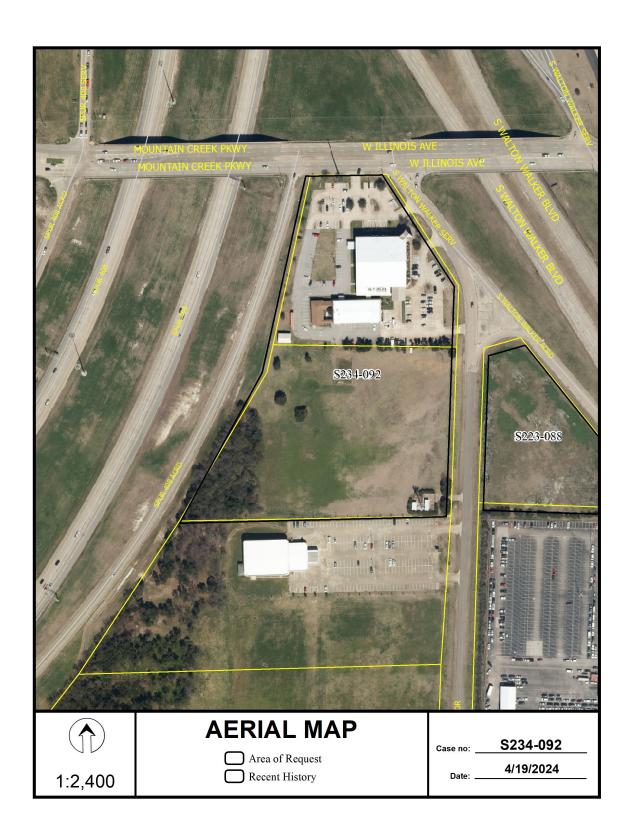

#### CITY PLAN COMMISSION

THURSDAY, MAY 2, 2024

FILE NUMBER: S234-092 SENIOR PLANNER: Sharmila Shrestha

**LOCATION:** South Ledbetter Drive, south of Illinois Avenue

DATE FILED: April 4, 2024 ZONING: AA

CITY COUNCIL DISTRICT: 3 SIZE OF REQUEST: 10.7077-acres

**APPLICANT/OWNER:** First United Pentecostal Church of Dallas

**REQUEST:** An application to replat a 10.7077-acre tract of land containing all of Lots 1 and 2 in City Block A/8703 to create one lot on property located on South Ledbetter Drive, south of Illinois Avenue.

#### SUBDIVISION HISTORY:

1. S223-088 was a request east of the present request to create one 3.00-acre lot from a tract of land in City Block 8019 on property located on Ledbetter Drive at Walton Walker Boulevard / State Highway Loop No. 12, south corner. The request was approved on March 23, 2023, but has not been recorded.