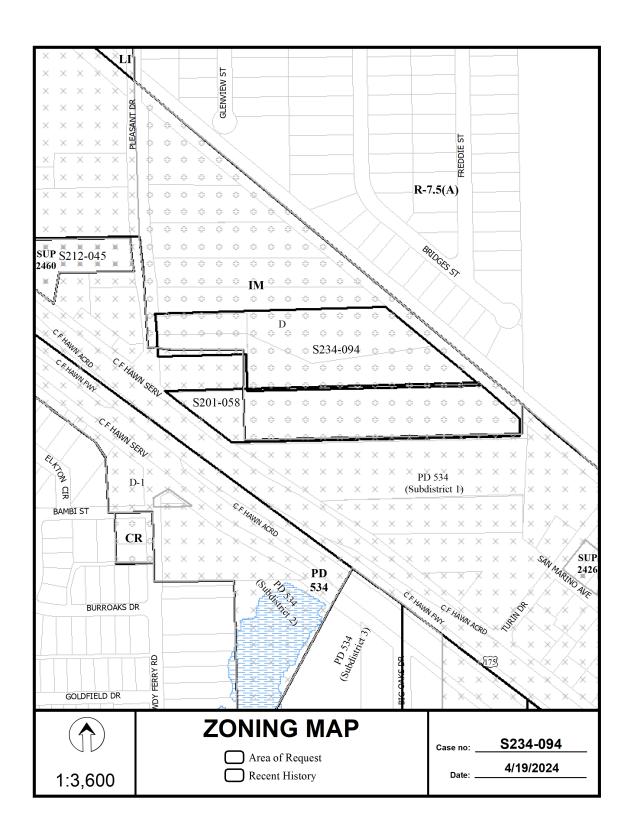

### **CITY PLAN COMMISSION**

THURSDAY, MAY 2, 2024

FILE NUMBER: S234-094 SENIOR PLANNER: Sharmila Shrestha

**LOCATION:** Pleasant Drive, northeast of C.F. Hawn Freeway/ US Highway No.175

DATE FILED: April 4, 2024 ZONING: IM

CITY COUNCIL DISTRICT: 5 SIZE OF REQUEST: 7.193-acres

**APPLICANT/OWNER:** Asber Trucking, LLC

**REQUEST:** An application to replat a 7.193-acre tract of land containing all of Lots 1 and 2 in City Block B/6357 and part of City Block 6357 to create one lot on property located on Pleasant Drive, northeast of C.F. Hawn Freeway/ US Highway No.175.

#### SUBDIVISION HISTORY:

1. S212-045 was a request northwest of the present request to create a 2.0336-acre lot from a tract of land in City Block 6361 on property located on CF Hawn Freeway/US Highway No. 175, west of Pleasant Drive. The request was approved on December 16, 2021, but has not been recorded.

## **Street Name / GIS, Lot & Block Conditions:**

- 22. On the final plat, add "C.F. Hawn Freeway/ U.S. Highway No. 175 (FKA Second Avenue FKA Kaufman Road)".
- 23. On the final plat, identify the property as Lot 1A in City Block B/6357.