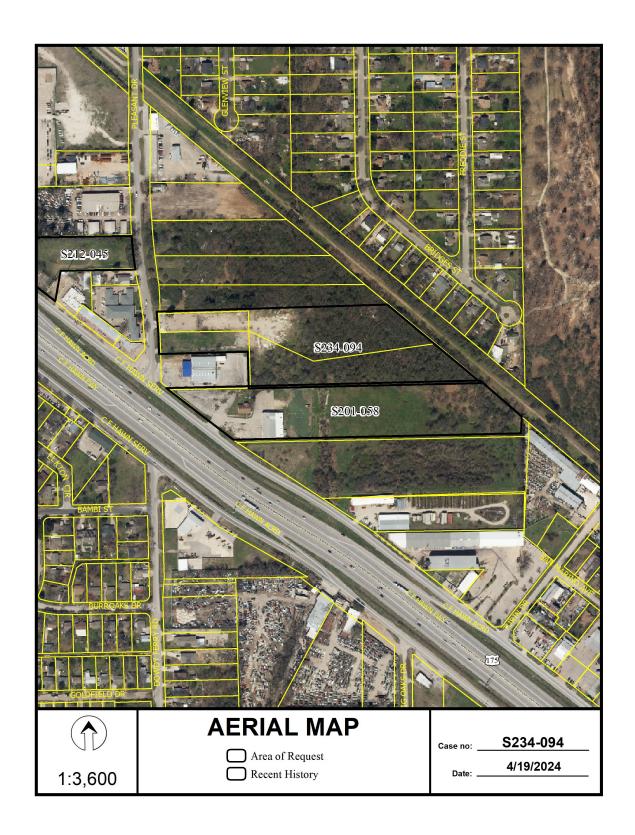

### **CITY PLAN COMMISSION**

THURSDAY, MAY 2, 2024

FILE NUMBER: S234-094 SENIOR PLANNER: Sharmila Shrestha

**LOCATION:** Pleasant Drive, northeast of C.F. Hawn Freeway/ US Highway No.175

DATE FILED: April 4, 2024 ZONING: IM

CITY COUNCIL DISTRICT: 5 SIZE OF REQUEST: 7.193-acres

**APPLICANT/OWNER:** Asber Trucking, LLC

**REQUEST:** An application to replat a 7.193-acre tract of land containing all of Lots 1 and 2 in City Block B/6357 and part of City Block 6357 to create one lot on property located on Pleasant Drive, northeast of C.F. Hawn Freeway/ US Highway No.175.