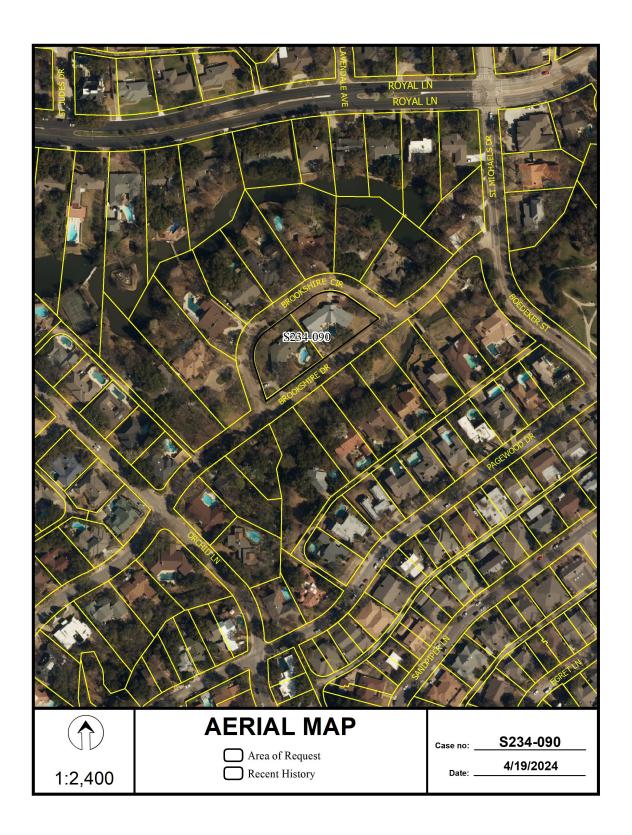

#### CITY PLAN COMMISSION

THURSDAY, MAY 2, 2024

FILE NUMBER: S234-090 SENIOR PLANNER: Sharmila Shrestha

**LOCATION:** bounded by Brookshire Circle and Brookshire Drive

**DATE FILED:** April 3, 2024 **ZONING:** R-16(A)

CITY COUNCIL DISTRICT: 11 SIZE OF REQUEST: 1.13-acres

APPLICANT/OWNER: Shaun Mammen, Peter Kofoed, Kristie Kofoed

**REQUEST:** An application to replat a 1.13-acre tract of land containing all of Lots 1 and 2 in City Block 6/6586 to create two 0.56-acre lots, and to remove an existing 40-foot platted building line along Brookshire Circle and to extend an existing 20-foot platted building line along the northwest line of Brookshire Drive to the property line, on property bounded by Brookshire Circle and Brookshire Drive.