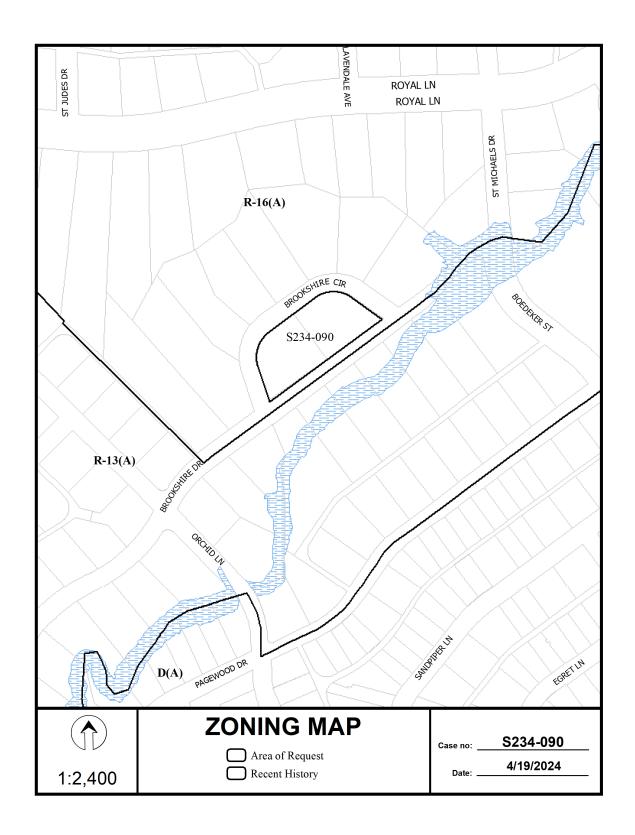

#### CITY PLAN COMMISSION

THURSDAY, MAY 2, 2024

FILE NUMBER: S234-090 SENIOR PLANNER: Sharmila Shrestha

**LOCATION:** bounded by Brookshire Circle and Brookshire Drive

**DATE FILED:** April 3, 2024 **ZONING:** R-16(A)

CITY COUNCIL DISTRICT: 11 SIZE OF REQUEST: 1.13-acres

APPLICANT/OWNER: Shaun Mammen, Peter Kofoed, Kristie Kofoed

**REQUEST:** An application to replat a 1.13-acre tract of land containing all of Lots 1 and 2 in City Block 6/6586 to create two 0.56-acre lots, and to remove an existing 40-foot platted building line along Brookshire Circle and to extend an existing 20-foot platted building line along the northwest line of Brookshire Drive to the property line, on property bounded by Brookshire Circle and Brookshire Drive.

**SUBDIVISION HISTORY:** There has been no recent platting activity within close proximity to this request.

**PROPERTY OWNER NOTIFICATION:** On April 15, 2024, 19 notices were sent to property owners within 200 feet of the proposed plat boundary.