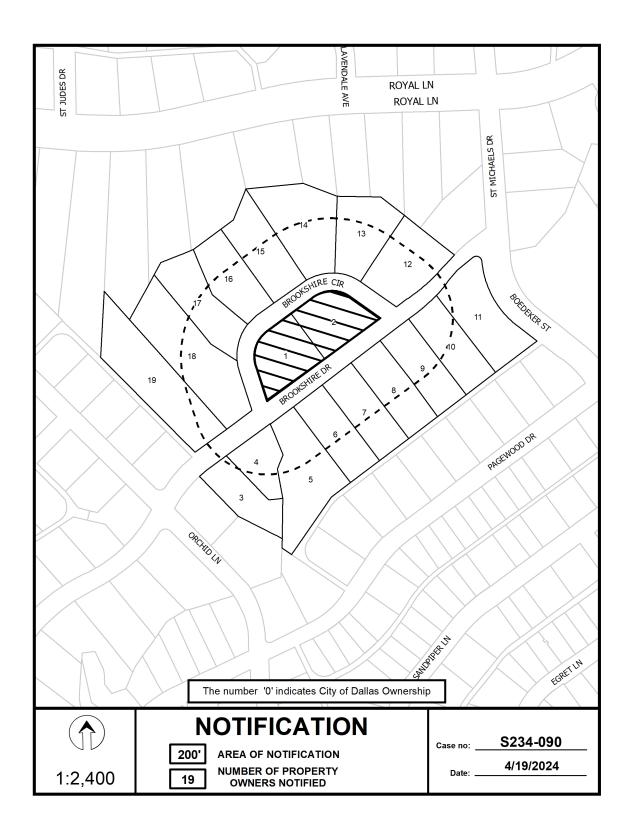

**SUBDIVISION HISTORY:** There has been no recent platting activity within close proximity to this request.

**PROPERTY OWNER NOTIFICATION:** On April 15, 2024, 19 notices were sent to property owners within 200 feet of the proposed plat boundary.

# 19 Property Owners Notified

| Label # | Address |                | Owner                             |
|---------|---------|----------------|-----------------------------------|
| 1       | 7217    | BROOKSHIRE DR  | KOFOED PETER                      |
| 2       | 7225    | BROOKSHIRE DR  | MAMMEN SHAUN                      |
| 3       | 7140    | BROOKSHIRE DR  | KORNGUT IRWIN S & DEBRA A KORNGUT |
| 4       | 7148    | BROOKSHIRE DR  | UNELL STANTON M                   |
| 5       | 7204    | BROOKSHIRE DR  | SANDERS BETTY                     |
| 6       | 7214    | BROOKSHIRE DR  | LOROCCO PAUL & LOUISE             |
| 7       | 7224    | BROOKSHIRE DR  | ROSEMAN JOSHUA S & DANA           |
| 8       | 7234    | BROOKSHIRE DR  | STROYNOWSKI RYSZARD A &           |
| 9       | 7244    | BROOKSHIRE DR  | WU MIN SHENG TRUSTEE &            |
| 10      | 7254    | BROOKSHIRE DR  | GUNAWARDEANA DUMINDA A            |
| 11      | 7264    | BROOKSHIRE DR  | BOGARD LIVING TRUST               |
| 12      | 7147    | BROOKSHIRE CIR | SPENCER ROBERT & SORAYA RECHID    |
| 13      | 7139    | BROOKSHIRE CIR | JAGODA JO KURTH                   |
| 14      | 7133    | BROOKSHIRE CIR | CHEN WEIDONG                      |
| 15      | 7127    | BROOKSHIRE CIR | LAVENDER JENNIFER LEIGH           |
| 16      | 7121    | BROOKSHIRE CIR | LABARBA JASON & LIANE H           |
| 17      | 7115    | BROOKSHIRE CIR | WHITE SUSAN L                     |
| 18      | 7107    | BROOKSHIRE CIR | BARTO JOHN J & CHARLOTTE L        |
| 19      | 7141    | BROOKSHIRE DR  | INGERTO CRAIG W & RACHEL B        |