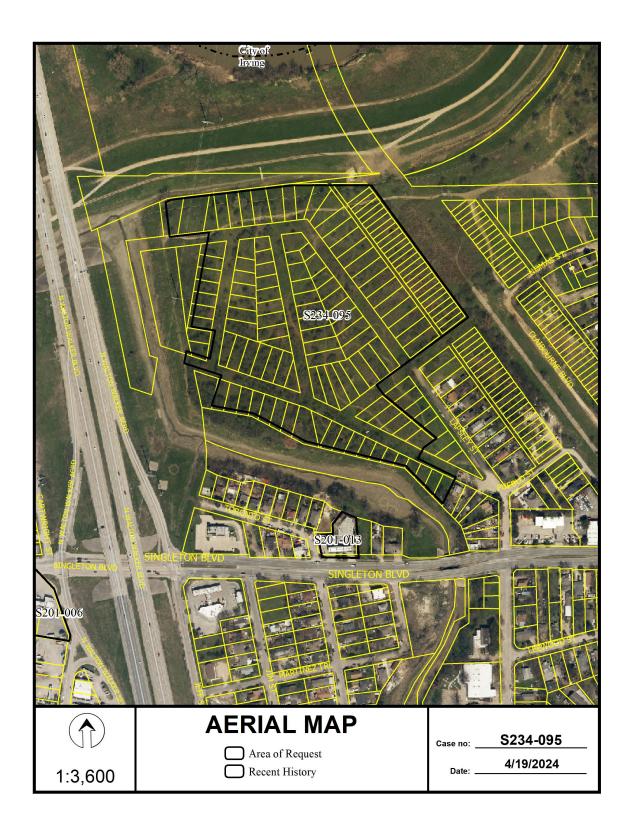

#### **CITY PLAN COMMISSION**

THURSDAY, MAY 2, 2024

FILE NUMBER: S234-095 SENIOR PLANNER: Sharmila Shrestha

**LOCATION:** Claibourne Boulevard, north of Singleton Boulevard

DATE FILED: April 4, 2024 ZONING: LI

CITY COUNCIL DISTRICT: 6 SIZE OF REQUEST: 21.354-acres

APPLICANT/OWNER: AR & PR, LLC

**REQUEST:** An application to replat a 21.354-acre tract of land containing all of Lot 16 in City Block A/7169, all of Lots 1 through 7 in City Block B/7169, all of Lots 1 through 50 in City Block C/7169, all of Lots 1 through 27 in City Block D/7169, all of Lots 1 through 23 in City Block E/7169, all of Lots 9 through 13 in City Block G/7169; a portion of Logan Drive, all of Marcole Street, a portion of Wilson Street, all of Lacoleman Street, a portion of Lapsey Avenue, a portion of Blandy Street, portion of Alley and a portion of Dallas Power and Light company right-of-way easement, to create one lot and to remove all existing 25-foot platted building lines, on property located on Claibourne Boulevard, north of Singleton Boulevard.