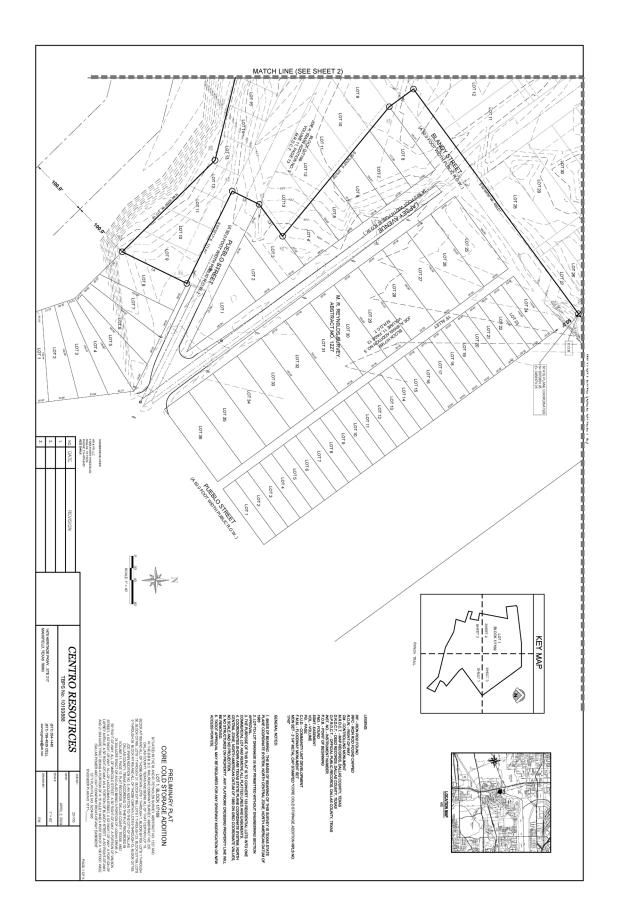

CITY COUNCIL DISTRICT: 6 SIZE OF REQUEST: 21.354-acres

APPLICANT/OWNER: AR & PR, LLC

**REQUEST:** An application to replat a 21.354-acre tract of land containing all of Lot 16 in City Block A/7169, all of Lots 1 through 7 in City Block B/7169, all of Lots 1 through 50 in City Block C/7169, all of Lots 1 through 27 in City Block D/7169, all of Lots 1 through 23 in City Block E/7169, all of Lots 9 through 13 in City Block G/7169; a portion of Logan Drive, all of Marcole Street, a portion of Wilson Street, all of Lacoleman Street, a portion of Lapsey Avenue, a portion of Blandy Street, portion of Alley and a portion of Dallas Power and Light company right-of-way easement, to create one lot and to remove all existing 25-foot platted building lines, on property located on Claibourne Boulevard, north of Singleton Boulevard.

# Right of Way Requirements:

- 15. On the final plat, dedicate a minimum 10-foot by 10-foot corner clip (via fee simple or street easement) at the intersection of Blandy Street and Claibourne Boulevard. Section 51A 8.602(d)(1)
- 16. A larger corner clip may be requested during engineering plan and traffic review to accommodate an adequate turning radius, or to maintain public/traffic appurtenances, within the area of the corner clip. Section 51A 8.602(d)(1), 51A 8.608(a)
- 17. Provide a turn-around per the City of Dallas Standards at the end of Pueblo Street, Blandy Street, and Wilson Street. *Section 51A-8.506(b)*
- 18. Must coordinate with Transportation Department for any traffic signal requirements that are deemed necessary for improving pedestrian accessibility and safety related to site development (Contact Srinivasa Veeramallu with Traffic Signals). 51A-8.606, 51A-8.608
- 19. A floodway easement should be dedicated for all portions of the lot within the 100-year floodplain and must be shown on the plat and on all civil construction sheets. Furthermore, due to close proximity to levee toe, the engineering plans must be reviewed and approved by Mr. David Phan, P.E. with Dallas Water Utilities (DWU) Floodplain Management. Section 51A-8.611(d)(2)