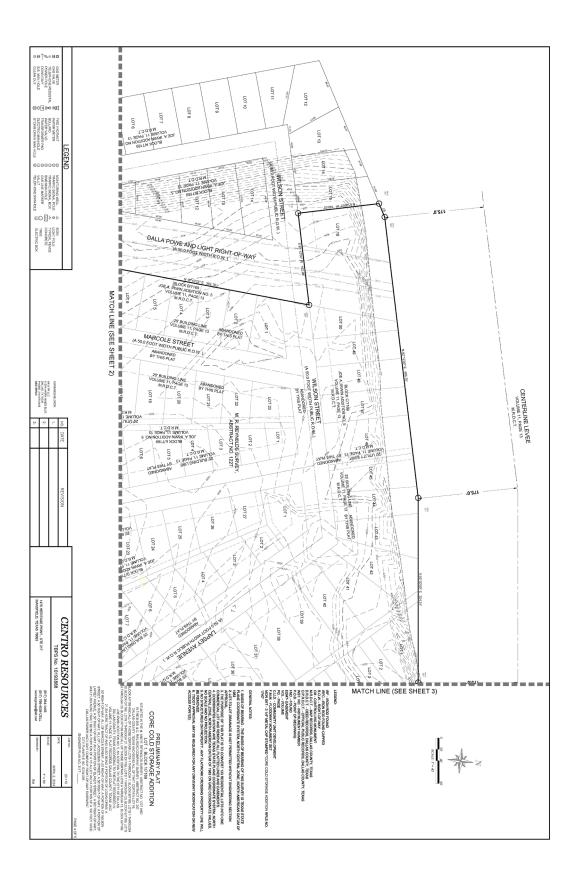

CITY COUNCIL DISTRICT: 6 SIZE OF REQUEST: 21.354-acres

APPLICANT/OWNER: AR & PR, LLC

**REQUEST:** An application to replat a 21.354-acre tract of land containing all of Lot 16 in City Block A/7169, all of Lots 1 through 7 in City Block B/7169, all of Lots 1 through 50 in City Block C/7169, all of Lots 1 through 27 in City Block D/7169, all of Lots 1 through 23 in City Block E/7169, all of Lots 9 through 13 in City Block G/7169; a portion of Logan Drive, all of Marcole Street, a portion of Wilson Street, all of Lacoleman Street, a portion of Lapsey Avenue, a portion of Blandy Street, portion of Alley and a portion of Dallas Power and Light company right-of-way easement, to create one lot and to remove all existing 25-foot platted building lines, on property located on Claibourne Boulevard, north of Singleton Boulevard.

# Right of Way Requirements:

- 15. On the final plat, dedicate a minimum 10-foot by 10-foot corner clip (via fee simple or street easement) at the intersection of Blandy Street and Claibourne Boulevard. Section 51A 8.602(d)(1)
- 16. A larger corner clip may be requested during engineering plan and traffic review to accommodate an adequate turning radius, or to maintain public/traffic appurtenances, within the area of the corner clip. Section 51A 8.602(d)(1), 51A 8.608(a)
- 17. Provide a turn-around per the City of Dallas Standards at the end of Pueblo Street, Blandy Street, and Wilson Street. *Section 51A-8.506(b)*
- 18. Must coordinate with Transportation Department for any traffic signal requirements that are deemed necessary for improving pedestrian accessibility and safety related to site development (Contact Srinivasa Veeramallu with Traffic Signals). 51A-8.606, 51A-8.608
- 19. A floodway easement should be dedicated for all portions of the lot within the 100-year floodplain and must be shown on the plat and on all civil construction sheets. Furthermore, due to close proximity to levee toe, the engineering plans must be reviewed and approved by Mr. David Phan, P.E. with Dallas Water Utilities (DWU) Floodplain Management. Section 51A-8.611(d)(2)

## Real Estate/ Street Name / GIS, Lot & Block Conditions:

- 38. Contact Real Estate division to apply for easements and right of way abandonments.
- 39. On the final plat, change "Pueblo Street" to "Pueblo Street (FKA Tecumseh Street FKA Logan Street)".
- 40. On the final plat, change "Lapsey Avenue" to "Lapsey Street (FKA Herring Street)".
- 41. On the final plat, identify the property as Lot 16A in City Block A/7169.