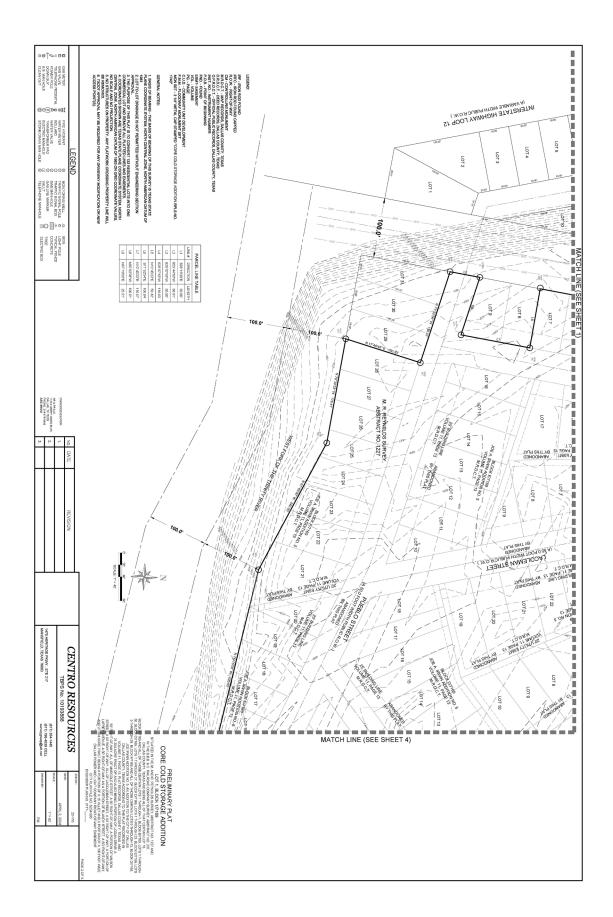

CITY COUNCIL DISTRICT: 6 SIZE OF REQUEST: 21.354-acres

APPLICANT/OWNER: AR & PR, LLC

**REQUEST:** An application to replat a 21.354-acre tract of land containing all of Lot 16 in City Block A/7169, all of Lots 1 through 7 in City Block B/7169, all of Lots 1 through 50 in City Block C/7169, all of Lots 1 through 27 in City Block D/7169, all of Lots 1 through 23 in City Block E/7169, all of Lots 9 through 13 in City Block G/7169; a portion of Logan Drive, all of Marcole Street, a portion of Wilson Street, all of Lacoleman Street, a portion of Lapsey Avenue, a portion of Blandy Street, portion of Alley and a portion of Dallas Power and Light company right-of-way easement, to create one lot and to remove all existing 25-foot platted building lines, on property located on Claibourne Boulevard, north of Singleton Boulevard.

# Right of Way Requirements:

- 15. On the final plat, dedicate a minimum 10-foot by 10-foot corner clip (via fee simple or street easement) at the intersection of Blandy Street and Claibourne Boulevard. Section 51A 8.602(d)(1)
- 16. A larger corner clip may be requested during engineering plan and traffic review to accommodate an adequate turning radius, or to maintain public/traffic appurtenances, within the area of the corner clip. Section 51A 8.602(d)(1), 51A 8.608(a)
- 17. Provide a turn-around per the City of Dallas Standards at the end of Pueblo Street, Blandy Street, and Wilson Street. *Section 51A-8.506(b)*
- 18. Must coordinate with Transportation Department for any traffic signal requirements that are deemed necessary for improving pedestrian accessibility and safety related to site development (Contact Srinivasa Veeramallu with Traffic Signals). 51A-8.606, 51A-8.608
- 19. A floodway easement should be dedicated for all portions of the lot within the 100-year floodplain and must be shown on the plat and on all civil construction sheets. Furthermore, due to close proximity to levee toe, the engineering plans must be reviewed and approved by Mr. David Phan, P.E. with Dallas Water Utilities (DWU) Floodplain Management. Section 51A-8.611(d)(2)