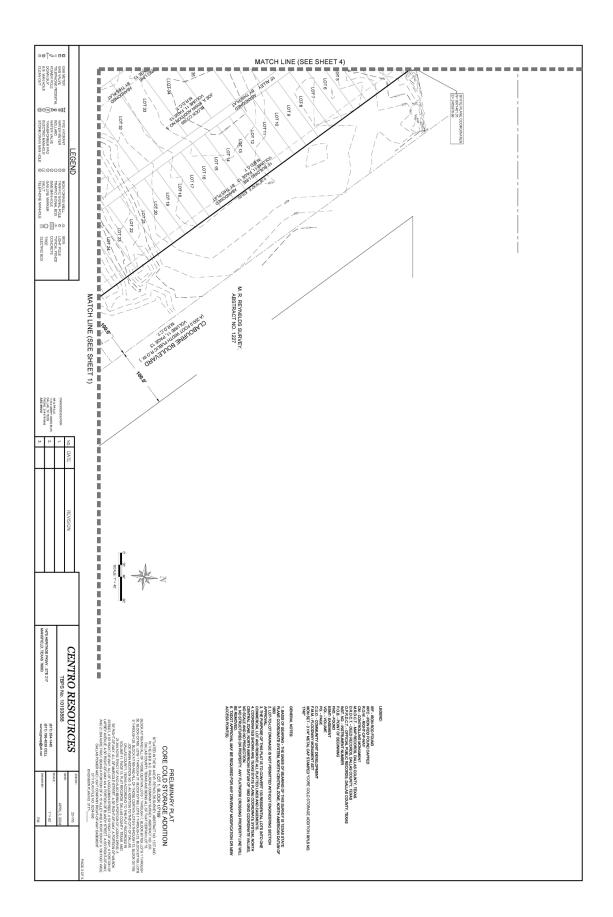

#### **CITY PLAN COMMISSION**

THURSDAY, MAY 2, 2024

FILE NUMBER: S234-095 SENIOR PLANNER: Sharmila Shrestha

**LOCATION:** Claibourne Boulevard, north of Singleton Boulevard

DATE FILED: April 4, 2024 ZONING: LI

CITY COUNCIL DISTRICT: 6 SIZE OF REQUEST: 21.354-acres

APPLICANT/OWNER: AR & PR, LLC

**REQUEST:** An application to replat a 21.354-acre tract of land containing all of Lot 16 in City Block A/7169, all of Lots 1 through 7 in City Block B/7169, all of Lots 1 through 50 in City Block C/7169, all of Lots 1 through 27 in City Block D/7169, all of Lots 1 through 23 in City Block E/7169, all of Lots 9 through 13 in City Block G/7169; a portion of Logan Drive, all of Marcole Street, a portion of Wilson Street, all of Lacoleman Street, a portion of Lapsey Avenue, a portion of Blandy Street, portion of Alley and a portion of Dallas Power and Light company right-of-way easement, to create one lot and to remove all existing 25-foot platted building lines, on property located on Claibourne Boulevard, north of Singleton Boulevard.

**SUBDIVISION HISTORY:** There has been no recent platting activity within close proximity to this request.

**BUILDING LINE REMOVAL:** The Commission may approve a reduction or removal of the platted building lines with a minimum front, side, or rear yard setback greater than required by zoning regulation only: