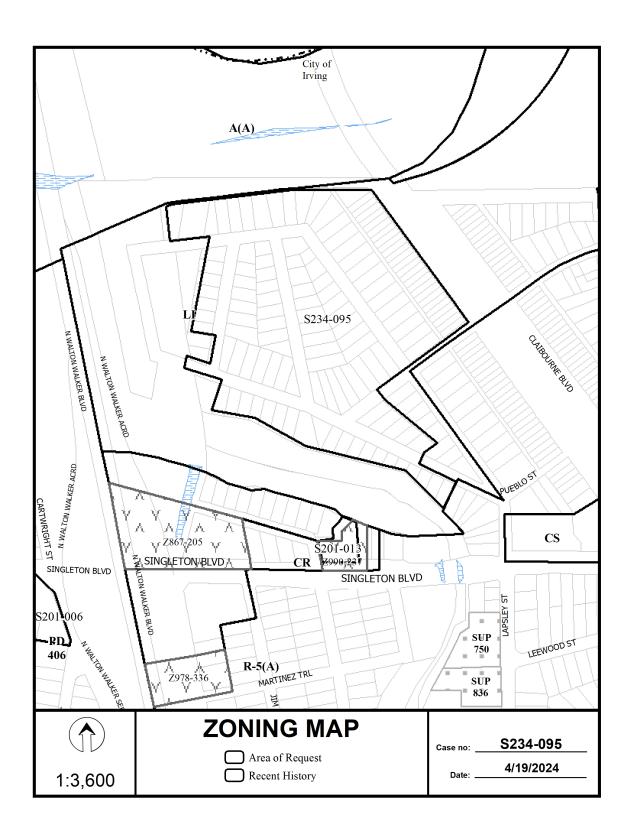

#### **CITY PLAN COMMISSION**

THURSDAY, MAY 2, 2024

FILE NUMBER: S234-095 SENIOR PLANNER: Sharmila Shrestha

**LOCATION:** Claibourne Boulevard, north of Singleton Boulevard

DATE FILED: April 4, 2024 ZONING: LI

CITY COUNCIL DISTRICT: 6 SIZE OF REQUEST: 21.354-acres

APPLICANT/OWNER: AR & PR, LLC

**REQUEST:** An application to replat a 21.354-acre tract of land containing all of Lot 16 in City Block A/7169, all of Lots 1 through 7 in City Block B/7169, all of Lots 1 through 50 in City Block C/7169, all of Lots 1 through 27 in City Block D/7169, all of Lots 1 through 23 in City Block E/7169, all of Lots 9 through 13 in City Block G/7169; a portion of Logan Drive, all of Marcole Street, a portion of Wilson Street, all of Lacoleman Street, a portion of Lapsey Avenue, a portion of Blandy Street, portion of Alley and a portion of Dallas Power and Light company right-of-way easement, to create one lot and to remove all existing 25-foot platted building lines, on property located on Claibourne Boulevard, north of Singleton Boulevard.

**SUBDIVISION HISTORY:** There has been no recent platting activity within close proximity to this request.

**BUILDING LINE REMOVAL:** The Commission may approve a reduction or removal of the platted building lines with a minimum front, side, or rear yard setback greater than required by zoning regulation only:

- 1) Upon the affirmative vote of at least three-fourths of the commission members present; and
- 2) If the Commission finds that relocation or removal of the platted building line will not:
  - (i) "Require a minimum front, side, or rear yard setback less than required by zoning regulation"
  - The property was plated as multiple lots with 25-foot platted building lines.
    The request is to combine all lots into one which requires removal of the
    existing platted building lines for the development. Minimum required front
    yard setback is 15 feet per LI Light Industrial District.
  - (ii) "Be contrary to the public interest;"
  - Notices were not sent as this is a nonresidential zoning district.
  - (iii) "Adversely affect neighboring properties; and"
  - The removal of the 25-foot platted building lines will allow for the property to develop according to LI Light Industrial District regulation and City of Dallas development code.

(IV) "adversely affect the plan for the orderly development of the subdivision."

 The removal of the 25-foot platted building lines will not impact the adjoining properties.

**STAFF RECOMMENDATION ON BUILDING LINE REMOVAL:** The request is to remove existing 25-foot platted building lines. Staff finds that the request complies with the requirements of Section 51A-8.505 of the Dallas Development Code; therefore, staff recommends approval of the removal of the 25-foot platted building lines.

**STAFF RECOMMENDATION ON REPLAT:** The request complies with the requirements of the LI Light Industrial District; therefore, staff recommends approval of the request subject to compliance with the following conditions: