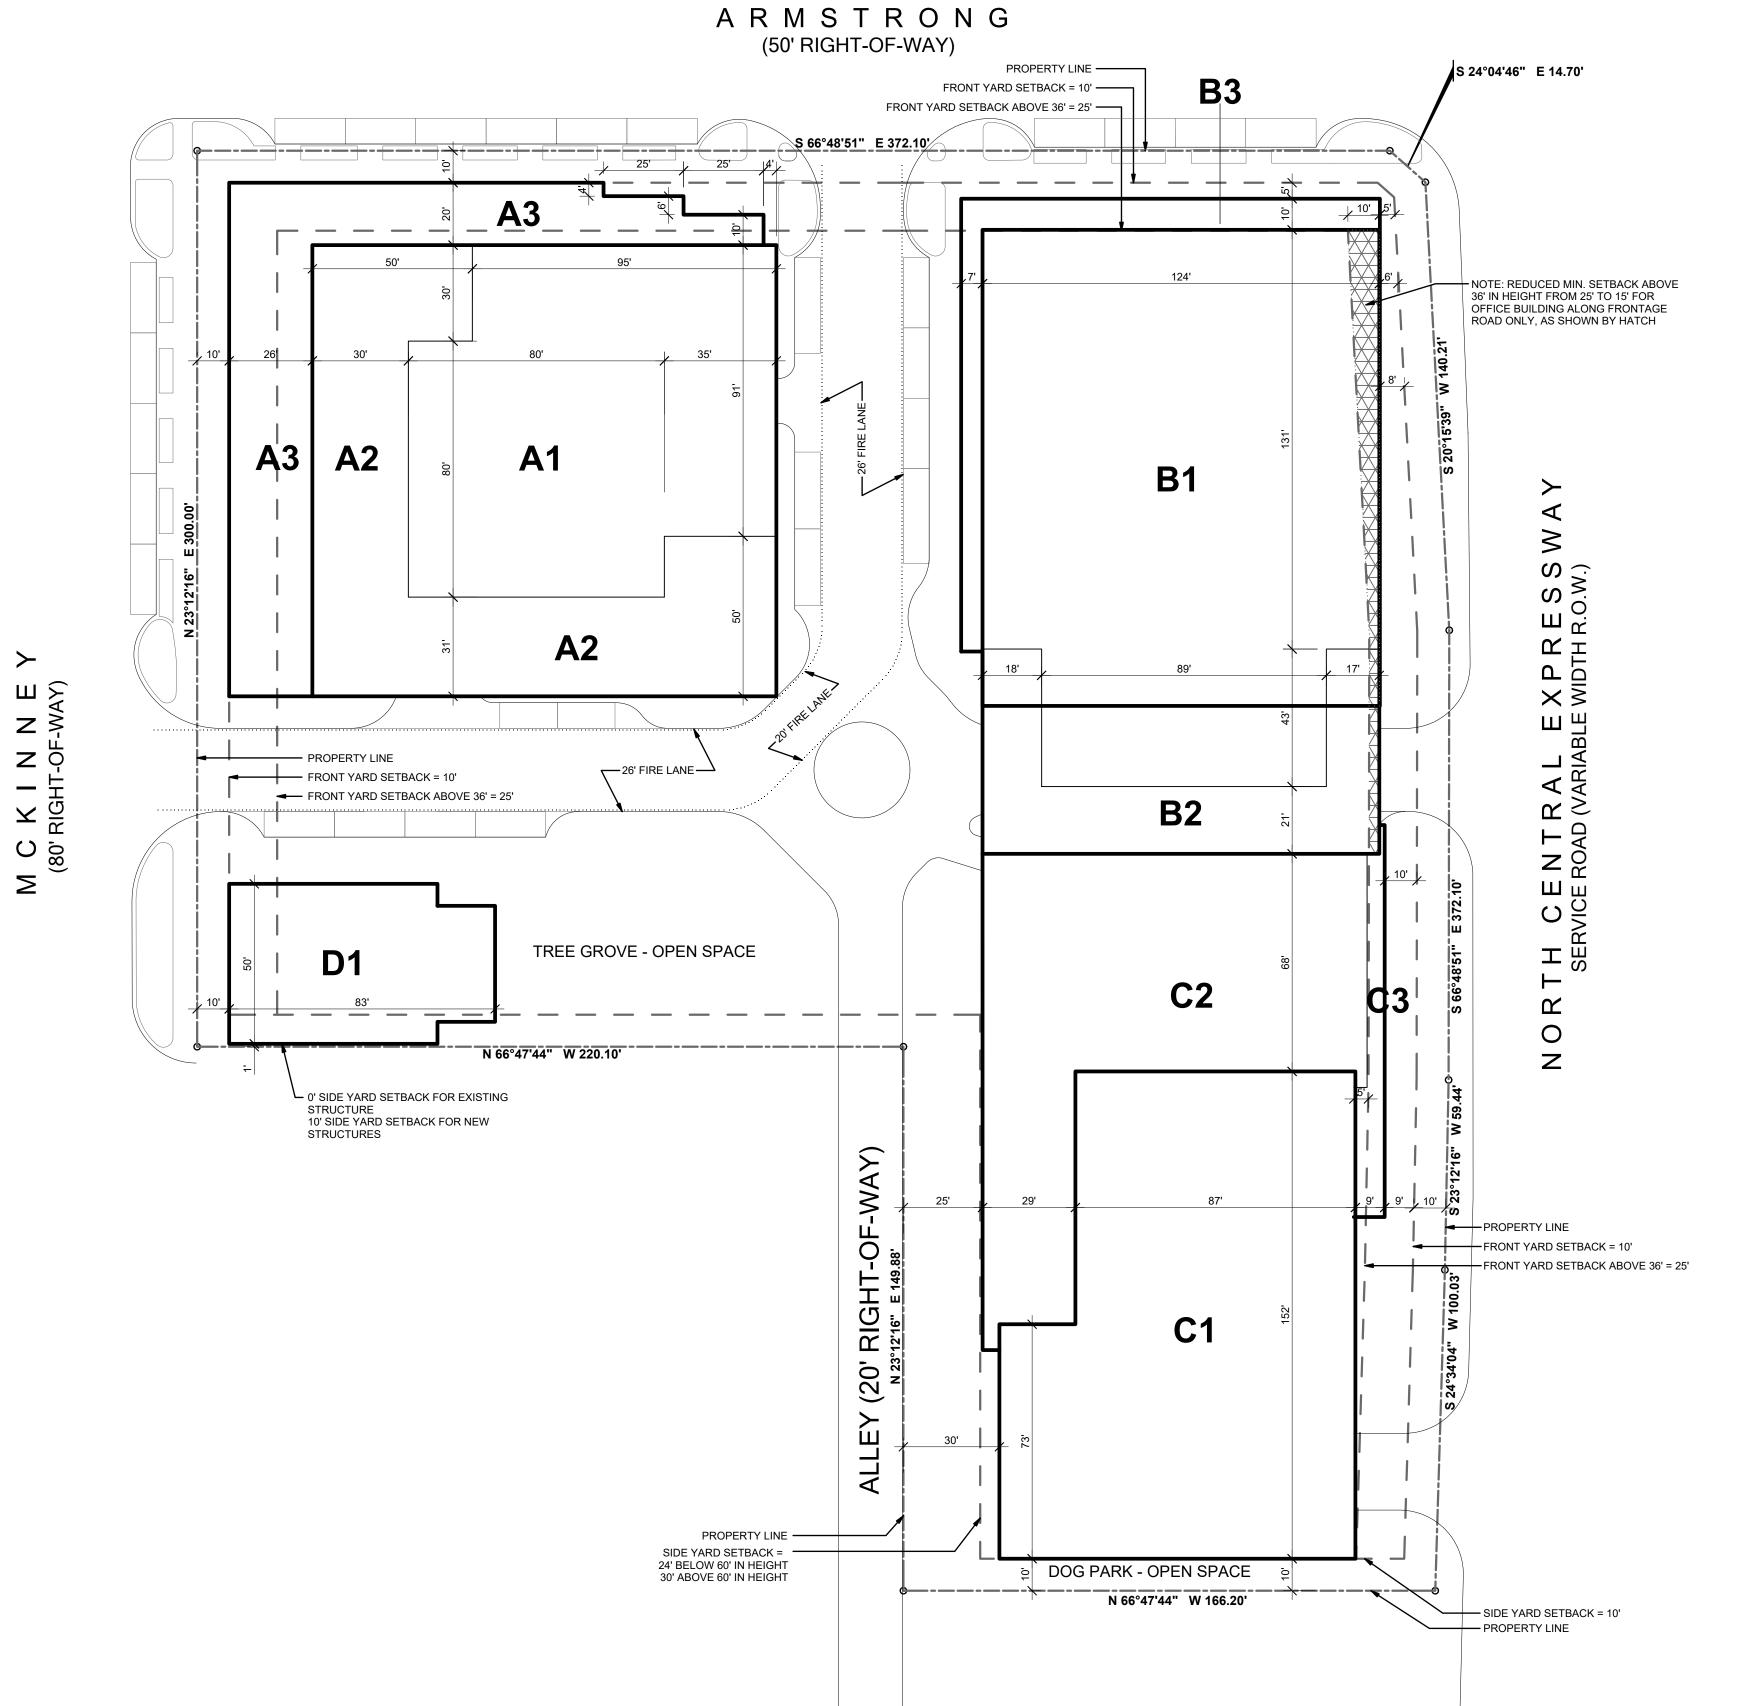

## 0 10'-0" SCALE: 1" = 30'-0"

**Knox Promenade** 4444 McKinney Ave Dallas, TX 75205

STOCKDALE

Notes

Sheet Size: 24" x 36"

Drawing Scale: 1" = 30'-0" Drawing Title

**Height Plan** 

Legend

**Building Outline** Property Boundary

Setback Line

## **Building Max Heights**

| <b>A1</b>  | Multifamily       | 399'-0"  |
|------------|-------------------|----------|
| <b>A2</b>  | Multifamily       | 380'-0"  |
| <b>A3</b>  | Multifamily       | 36'-0"   |
| <b>D</b> 4 | <b>○</b> ((°      | 0001.011 |
| B1         | Office            | 289'-0"  |
| B2         | Office            | 250'-0"  |
| В3         | Office            | 36'-0"   |
| C1         | Senior Living     | 257'-0"  |
|            | J                 |          |
| C2         | Senior Living     | 60'-0"   |
| C3         | Senior Living     | 36'-0"   |
| D1         | Existing Building | 36'-0"   |

## Notes

Parapets may project 4'-0" above delineated maximum roof heights.
Canopies are not shown on height map and are allowed in setbacks and to extend beyond building footprints as shown.