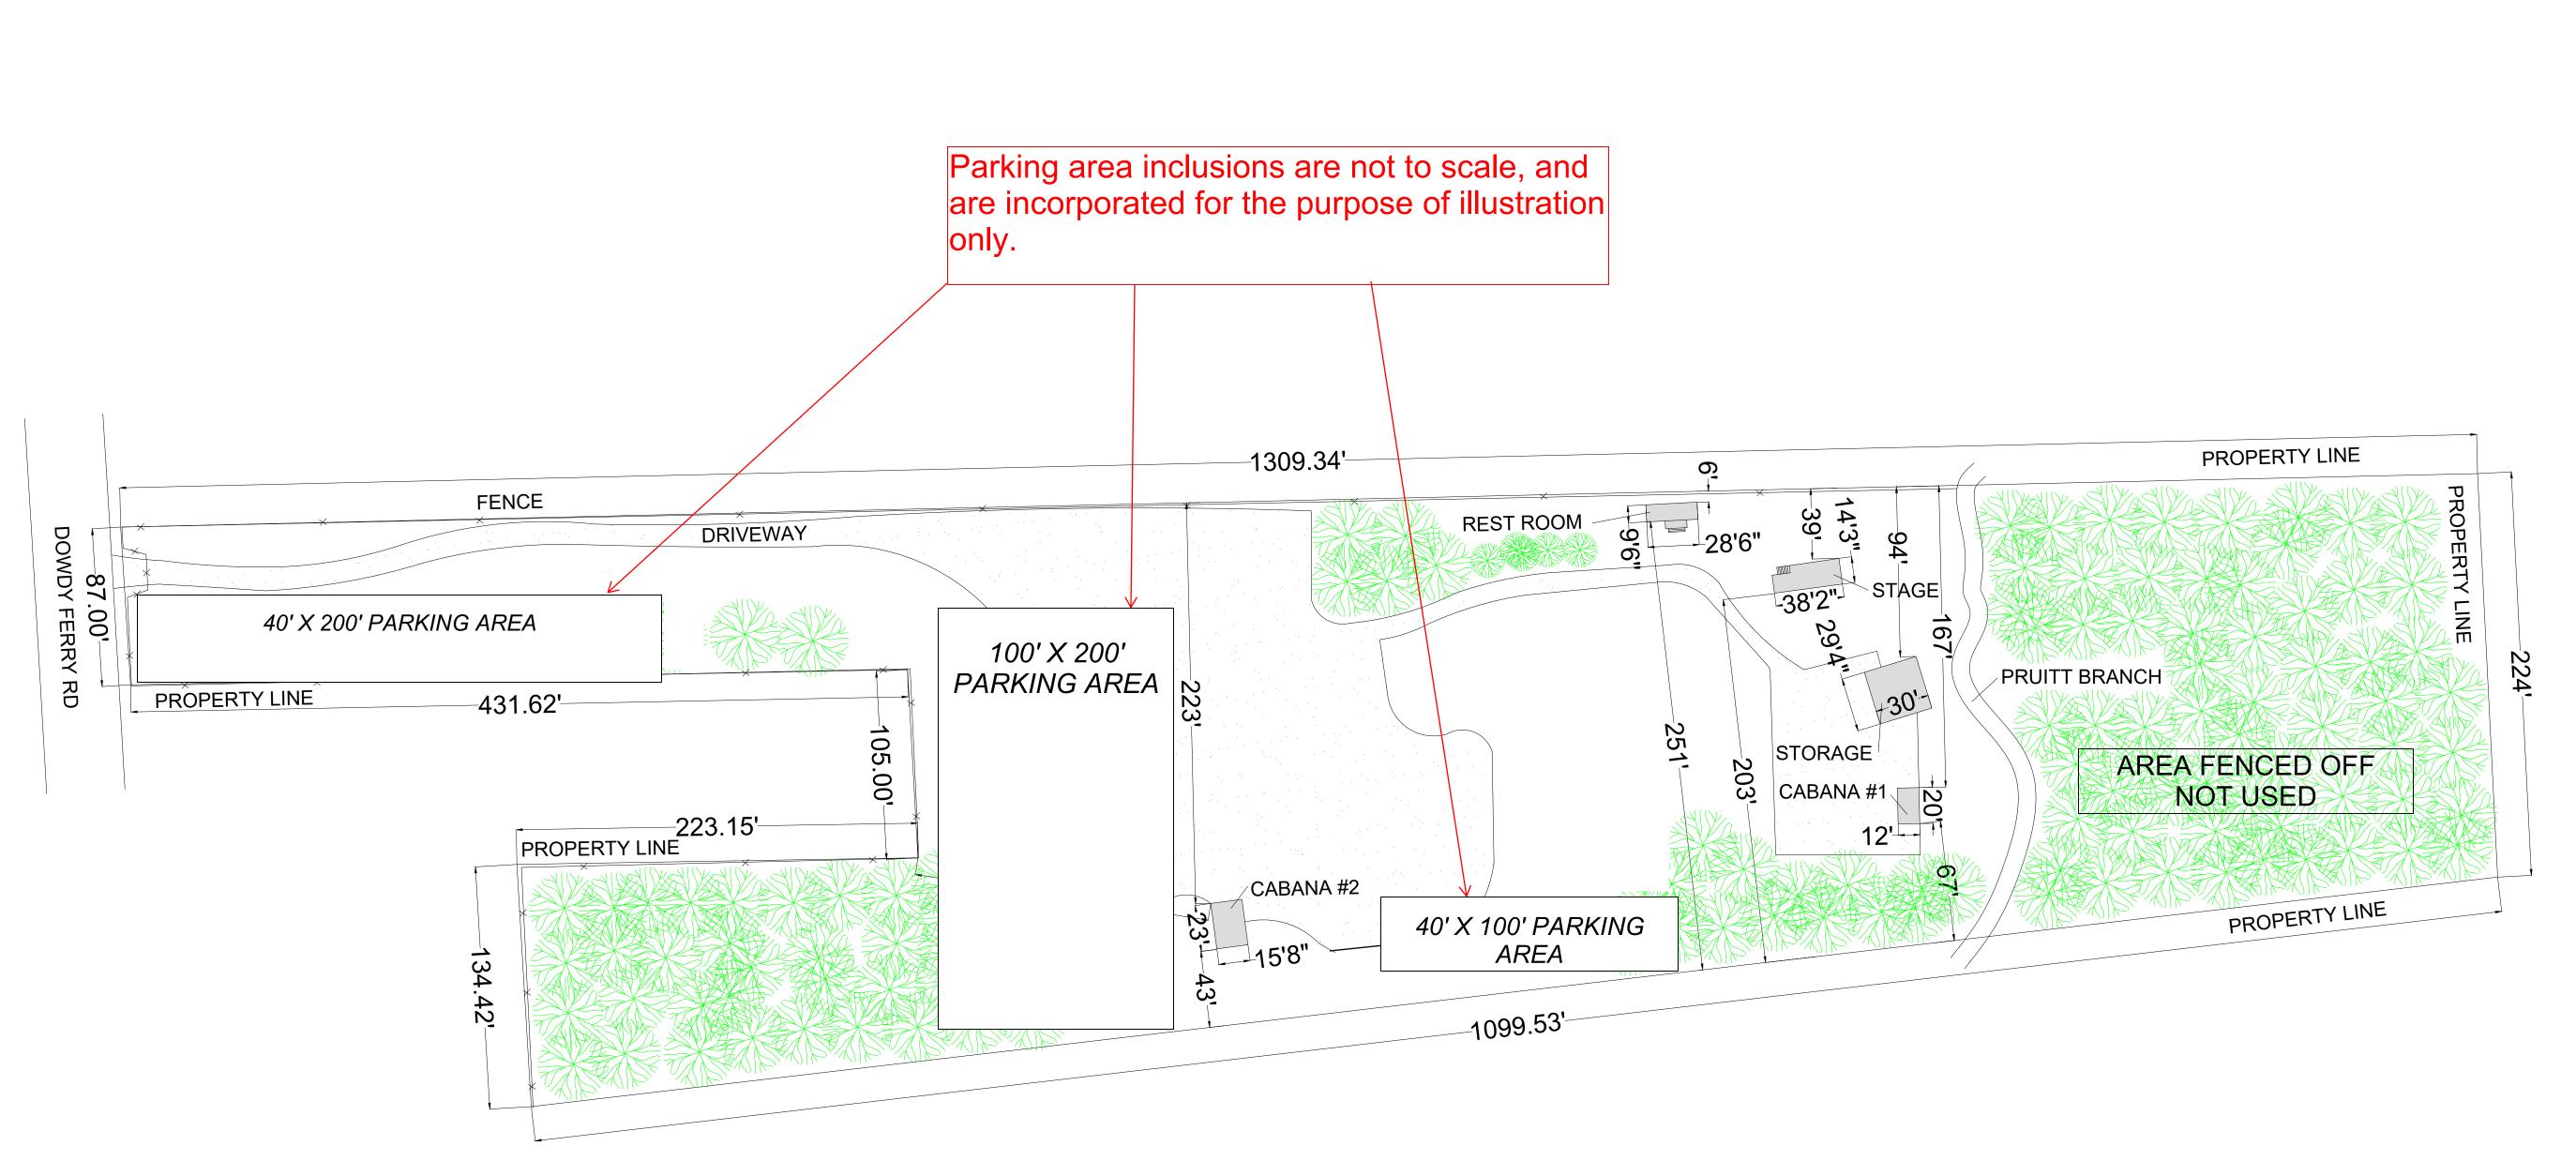

**SITE PLAN: Z223-319(GB)** 

## RANCHO LA GUADALUPANA

PROPOSED ZONING: COMMERCIAL RETAIL

DCAD ADDRESS: 8500 FIRESIDE DR ENTRY ADDRESS: 1012 DOWDY FERRY RD

09 DECEMBER 2023

\*NOTE: FOR THE SCALE
TO BE CORRECT SHEET
MUST BE PRINTED ON
24"x36"\*

## RANCHO LA GUADALUPANA

COMMERCIAL
AMUSEMENT
OUTDOOR
EXISTING STRUCTURES
TO BE PERMITTED
CURRENT ZONING
R-7.5(A)

PROPERTY OWNER:
EMILIO RODRIGUEZ
1318 BUENA VISTA
MESQUITE, TX 75149

PH: 940.735.7195 EM:ESMERALDABRS8@GMAIL.COM

APPLICANT /
REPRESENTATIVE
Michael Stanley dba
EMJAY CONSULT GROUP

Ph: 214.475.9301 Em: emjay.consult@outlook.com

COMMON ADDRESS: 1012 DOWDY FER

## RANCHO LA GUADALUPANA

8500 FIRESIDE DR
SITE PLAN 09 DECEMBER 2023

PARCEL ID: 00000771634000000

LOT AREA: 6.84 ACRES

PLOT SIZE: 24" X 36"

DRAWING SCALE: 1"=50'