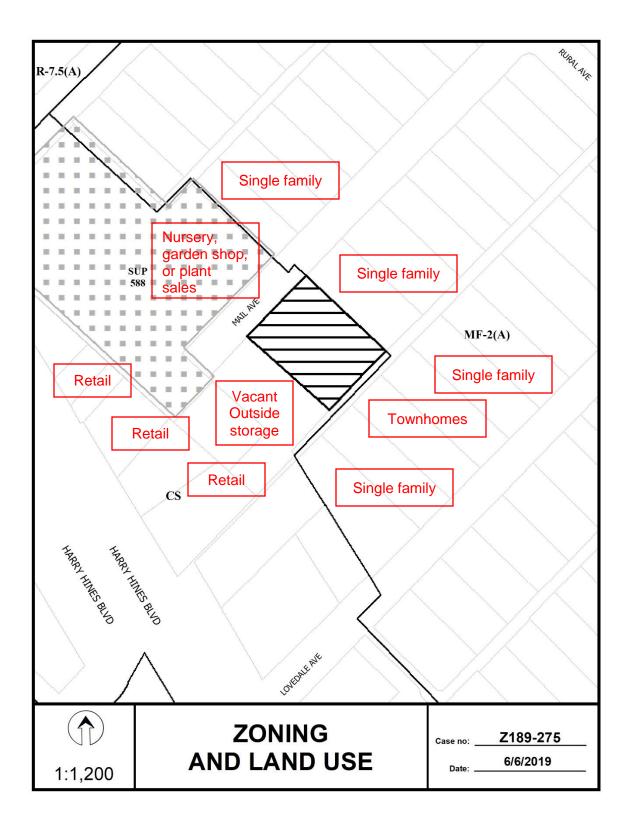

# Surrounding Land Uses:

|                                | Zoning                                    | Land Use                                                                                                              |  |
|--------------------------------|-------------------------------------------|-----------------------------------------------------------------------------------------------------------------------|--|
| Site                           | CS Commercial Service                     | Single family house                                                                                                   |  |
| Northeast<br>East<br>Southeast | MF-2(A) Multifamily                       | Single family houses                                                                                                  |  |
| South                          | MF-2(A) Multifamily                       | Townhouse                                                                                                             |  |
| Southwest<br>West              | CS Commercial Service                     | Vacant<br>Outside storage of cars                                                                                     |  |
| Northwest                      | CS Commercial Service<br>With SUP No. 588 | Nursery, garden shop, or plant sales<br>SUP for Institutions of Charitable and<br>Philanthropic Nature<br>(permanent) |  |

Surrounding land uses include single family to the northeast, east and southeast, and commercial, outside storage of cars, and vacant properties to the northwest, west and southwest. Immediately west of the site is a property that is currently pending City Council approval for a zoning change from CS to MF-2 in order to be developed with townhomes. Immediately south of the property there is a recent townhome development.