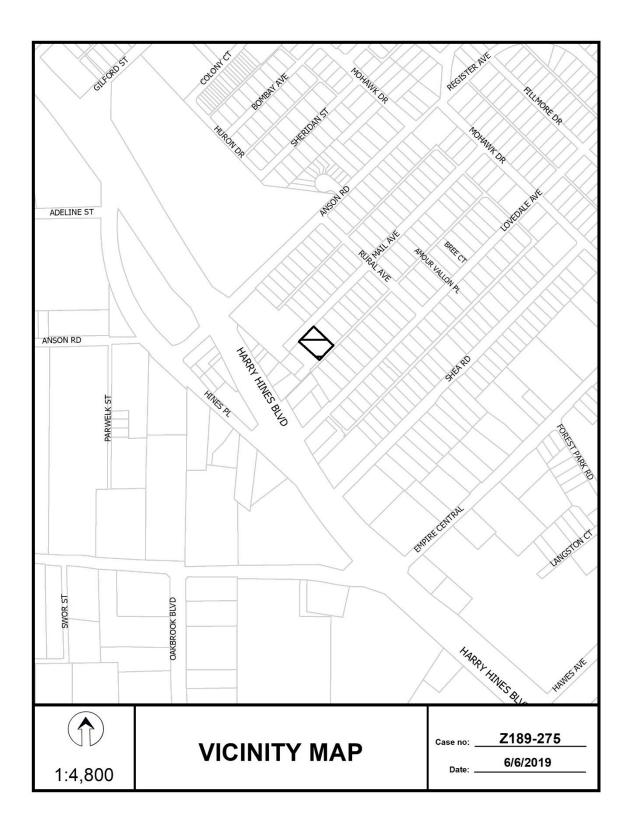

#### ACM: Majed Al-Ghafry

FILE NUMBER: Z189-275(AU)

DATE FILED: May 17, 2019

**LOCATION:** Southeast line of Mail Avenue, southwest of Rural Avenue, and northeast of Harry Hines Boulevard

**COUNCIL DISTRICT:** 2

## MAPSCO: 33 R

**CENSUS TRACT:** 4.06

**SIZE OF REQUEST:** +/- 0.34 Acres

**OWNER/APPLICANT:** George Rubio

**REPRESENTATIVE:** Rob Baldwin

- **REQUEST:** An application for an MF-2(A) Multifamily District on property zoned a CS Commercial Service District.
- **SUMMARY:** The applicant requests to allow single family uses on the subject property. The existing zoning prohibits single family uses. Therefore, the existing residence is nonconforming and cannot be reconstructed or enlarged.