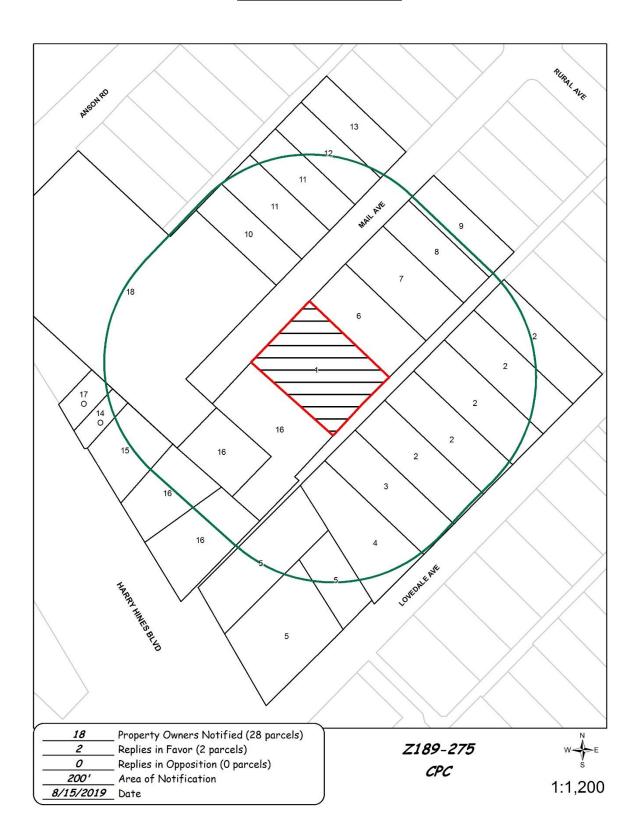

## MAPSCO: 33 R

**CENSUS TRACT:** 4.06

**SIZE OF REQUEST:** +/- 0.34 Acres

**OWNER/APPLICANT:** George Rubio

**REPRESENTATIVE:** Rob Baldwin

- **REQUEST:** An application for an MF-2(A) Multifamily District on property zoned a CS Commercial Service District.
- **SUMMARY:** The applicant requests to allow single family uses on the subject property. The existing zoning prohibits single family uses. Therefore, the existing residence is nonconforming and cannot be reconstructed or enlarged.