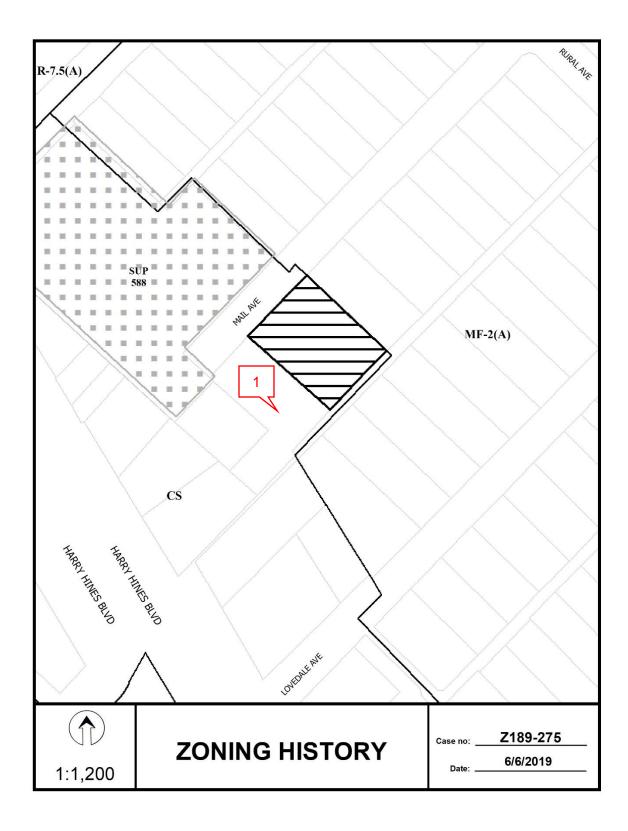

# Zoning History:

There has been one zoning request in the surrounding area in the past five years.

**1. Z189-149:** On May 2, 2019, City Plan Commissioner recommended approval of an MF-2(A) Multifamily District on property zoned a CS Commercial Service District, located east of Harry Hines Boulevard, at the terminus of Mail Avenue, to the southeast. The case is scheduled for City Council on August 28, 2019.