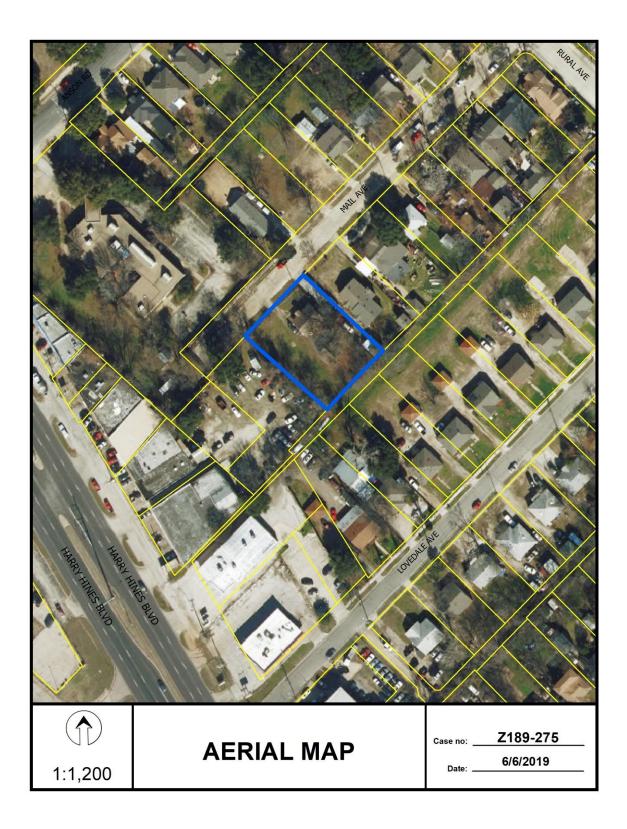

# **BACKGROUND INFORMATION:**

- The subject site contains 0.34 acres and is developed with a single-family house, 780 square feet in area and one story in height.
- The purpose of the request is to allow single family uses on the subject property. The existing zoning prohibits single family uses. The existing residence is nonconforming and cannot be reconstructed or enlarged.

# Land Use Compatibility:

The subject site contains 0.34 acres and is currently developed with a single-family home. The existing zoning is a CS Commercial Service District. The purpose of the request is to allow single family uses on the subject property. The existing zoning prohibits single family uses and therefore, the existing residence is nonconforming and cannot be reconstructed or enlarged.