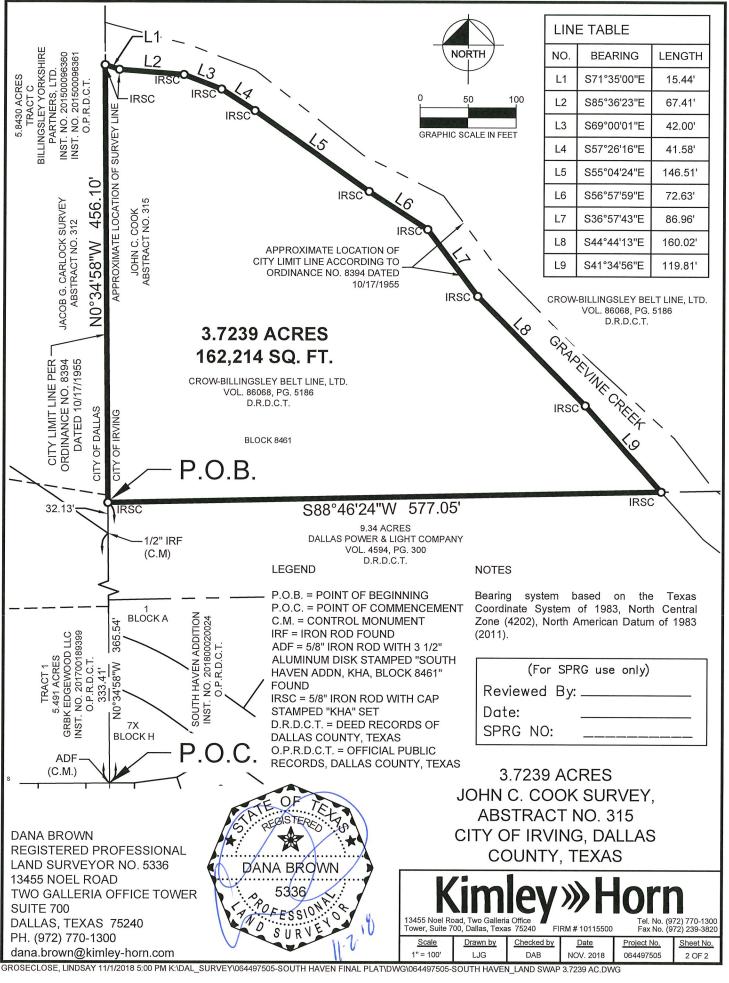

BEING a 3.7239 acre (162,214 square feet) tract of land situated in the John C. Cook Survey, Abstract No.315, City of Irving, Dallas County, Texas and being a portion of a tract of land described in Warranty Deed to Crow-Billingsley Belt Line, Ltd. recorded in Volume 86068, Page5186, Deed Records of Dallas County, Texas and being more particularly described as follows:

COMMENCING at a 5/8-inch iron rod with 3 1/2" aluminum disk stamped "South Haven Addn, KHA, Block 8461" found at the southwest corner of Lot 7X, Block H, and in the north line of Lot 6, Block H of South Haven Addition, an addition to the City of Irving, Texas, according to the plat thereof recorded in Instrument No. 201800020024, of said Official Public Records and the southeast corner of a 5.491 acre tract of land described in Special Warranty Deed to GRBK Edgewood LLC, recorded in Instrument No. 201700189399, Official Public Records of Dallas County, Texas;

THENCE with the east line of said 5.491 acre tract, the west line of said South Haven Addition plat and the west line of a 9.34 acre tract of land described in deed to Dallas Power and Light Company, recorded in Volume 4594, Page 300, of said Deed Records, North 0°34'58" West, passing at a distance of 333.41 feet to a 1/2" iron rod found for the northeast corner of said 5.491 acre tract and the southeast corner of a 5.8430 acre tract of land described in Special Warranty Deed to Billingsley Yorkshire Partners, Ltd. recorded in Instrument No. 201500096360 and Instrument No. 201500096361, of said Official Records, in all a total distance of 365.54 feet to a 5/8" iron rod with plastic cap stamped "KHA" set for the northwest corner of said 9.34 acre tract, and being the POINT OF BEGINNING;

THENCE with the west line of said Crow-Billingsley Belt Line, Ltd. tract and the east line of said 5.8430 acre tract, North 0°34'58" West, a distance of 456.10 feet to a 5/8" iron rod with plastic cap stamped "KHA" set for corner in the southwest bank of Grapevine Creek as described in the Approximate Location of City Limit Line according to Ordinance No. 8394, dated October 17, 1955;

THENCE departing said west line of the Crow-Billingsley Belt Line, Ltd. tract and said east line of the 5.8430 acre tract and along said southwest bank of Grapevine Creek of the Ordinance No. 8394, and over and across said Crow-Billingsley Belt Line, Ltd. tract the following courses and distances to wit:

South 71°35'00" East, a distance of 15.44 feet to a 5/8" iron rod with plastic cap stamped "KHA" set; South 85°36'23" East, a distance of 67.41 feet to a 5/8" iron rod with plastic cap stamped "KHA" set; South 69°00'01" East, a distance of 42.00 feet to a 5/8" iron rod with plastic cap stamped "KHA" set; South 57°26'16" East, a distance of 41.58 feet to a 5/8" iron rod with plastic cap stamped "KHA" set; South 55°04'24" East, a distance of 146.51 feet to a 5/8" iron rod with plastic cap stamped "KHA" set; South 56°57'59" East, a distance of 72.63 feet to a 5/8" iron rod with plastic cap stamped "KHA" set; South 36°57'43" East, a distance of 86.96 feet to a 5/8" iron rod with plastic cap stamped "KHA" set; South 44°44'13" East, a distance of 160.02 feet to a 5/8" iron rod with plastic cap stamped "KHA" set; South 41°34'56" East, a distance of 119.81 feet to a 5/8" iron rod with plastic cap stamped "KHA" set in the north line of said 9.34 acre tract:

THENCE with said north line of the 9.34 acre tract, South 88°46'24" West, a distance of 577.05 feet to the POINT OF **BEGINNING** and containing 3.7239 acres or 162,214 square feet of land.

Bearing system based on the Texas Coordinate System of 1983, North Central Zone (4202), North American Datum of 1983 (2011).