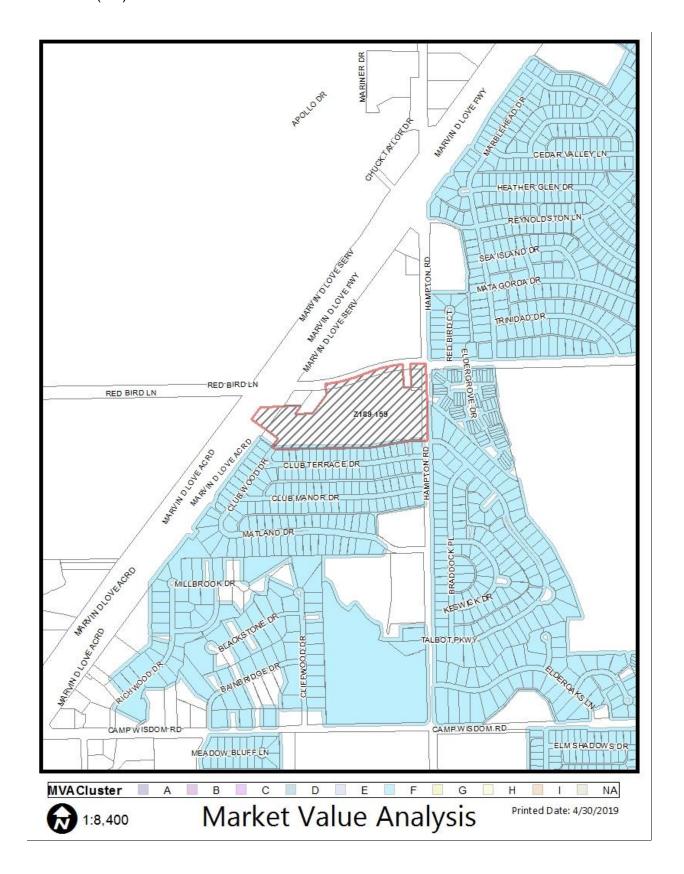

: Schulte Second: Jung

Result: Carried: 11 to 1

For: 11 - MacGregor, Schulte, Johnson, Shidid, Carpenter,

Brinson, Jung, Housewright, Schultz, Murphy,

Ridley,

Against: 1 - Criss Absent: 1 - Tarpley

Vacancy: 2 - District 8, District 12

Notices:Area:400Mailed:120Replies:For:5Against:9

**Speakers**: For: Charles Lucenay, 118 Vintage Park Blvd., Houston, TX, 77070

Greg Demus, 5211 Dazzle Dr., Dallas, TX, 75232

Joseph White, 1540 Russell Glen Ln., Dallas, TX, 75232 Joseph Mohmed, 430 E. Ledbetter Dr., Dallas, TX, 75216

Against: None

### **Volunteered Deed Restrictions**

The Owner does hereby impress all of the Property with the following deed restrictions ("restrictions"), to wit:

The following use is prohibited:

Retail and personal service uses limited to a liquor store.









# **CPC RESPONSES** SEA ISLAND DR THE STOOL ON WAY 113 - 118 113 - 119 MARBLEHEAD DR 113 111 114 14,0 115 116 109 108 113 - 120 81 82/83 84 MATLAND DR CLIFFWOODDR MILLBROOK DR 120 Property Owners Notified (123 parcels) Z189-159 5 Replies in Favor (5 parcels) 9 Replies in Opposition (9 parcels) CPC 400' Area of Notification 1:4,800 9/19/2019 Date

# Reply List of Property Owners Z189-159

120 Property Owners Notified 5 Property Owners in Favor 9 Property Owners Opposed

| Reply | Label # | Address |                 | Owner                         |
|-------|---------|---------|-----------------|-------------------------------|
|       | 1       | 2527    | CLUB TERRACE DR | WASHINGTON BRANDON            |
|       | 2       | 2531    | CLUB TERRACE DR | AMERICAN EAGLE TRUST          |
| O