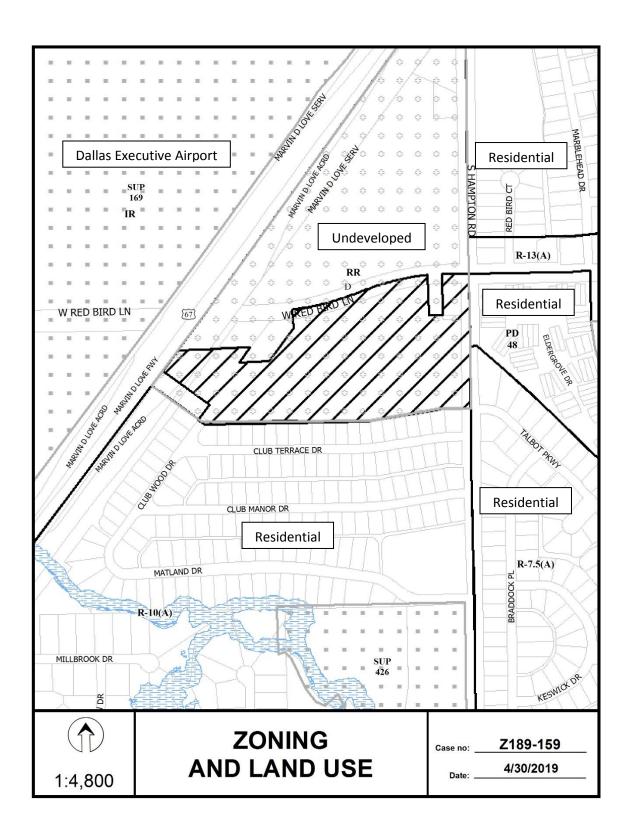

#### Land Use:

| Area  | Zoning               | Land Use         |
|-------|----------------------|------------------|
| Site  | RR-D                 | Shopping Center  |
| North | RR-D                 | Undeveloped      |
| South | R-10(A)              | Single Family    |
| West  | IR, SUP No. 169      | Red Bird Airport |
| East  | PDD No. 48, R-7.5(A) | Single Family    |

#### Land Use Compatibility:

The subject site is currently developed with a shopping center. Both the subject site and the property to the north, across West Red Bird Lane, are within an RR Regional Retail District. The RR Regional Retail District serves to provide for the development of regional-serving retail, personal service, and office uses. Single family neighborhoods exist to the east and southeast, and a residential district abuts the subject site to the south, at the rear property line. Furthermore, a D Liquor Control Overlay covers the RR Regional Retail

Z189-159(CT)

District, including the property north of the subject site, seemingly to perform as a barrier to residential uses.