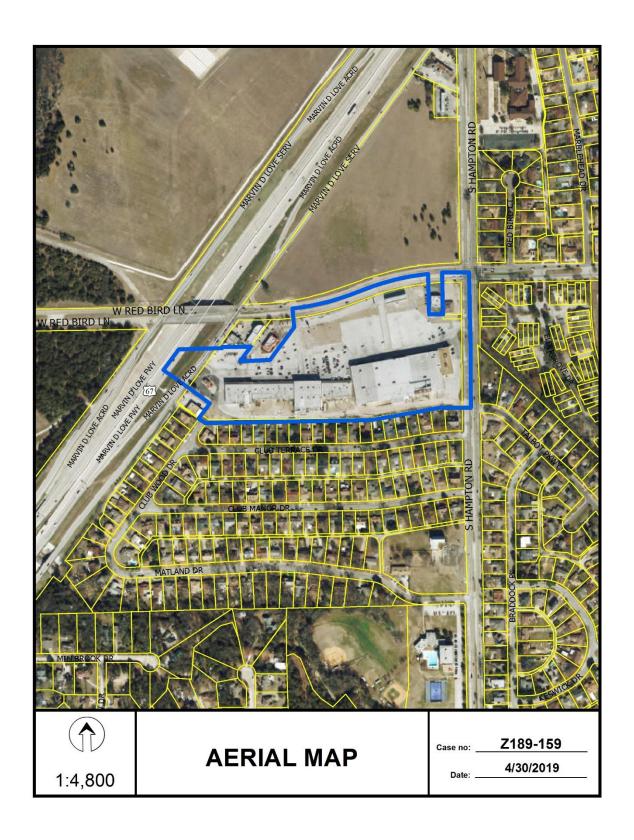

#### **BACKGROUND INFORMATION:**

- The request site is currently developed with a 183,390-square-foot shopping center.
- The applicant proposes to sell alcohol in conjunction with a restaurant or retail use.
- On May 16, 2019, the City Plan Commission held this item under advisement and instructed staff to readvertise the request with consideration of a D-1 Liquor Control Overlay in lieu of removal of the D Liquor Control Overlay.
- On June 20, 2019, the City Plan Commission denied the re-advertised request of the removal of the D Liquor Control Overlay with consideration of a D-1 Liquor Control Overlay in lieu of removal of the D Liquor Control Overlay.
- The applicant subsequently appealed the case to City Council.
- On August 20, 2019, City Council remanded the case to City Plan Commission for the consideration of deed restrictions volunteered by the applicant in conjunction with the request to remove the D Liquor Control Overlay.
- On September 19, 2019, the City Plan Commission denied the request of removal
  of a D Liquor Control Overlay on property zoned an RR-D Regional Retail District
  with a D Liquor Control Overlay with consideration given to deed restrictions
  volunteered by the applicant and the consideration of a D-1 Liquor Control Overlay.

#### Land Use:

| Area  | Zoning               | Land Use         |
|-------|----------------------|------------------|
| Site  | RR-D                 | Shopping Center  |
| North | RR-D                 | Undeveloped      |
| South | R-10(A)              | Single Family    |
| West  | IR, SUP No. 169      | Red Bird Airport |
| East  | PDD No. 48, R-7.5(A) | Single Family    |