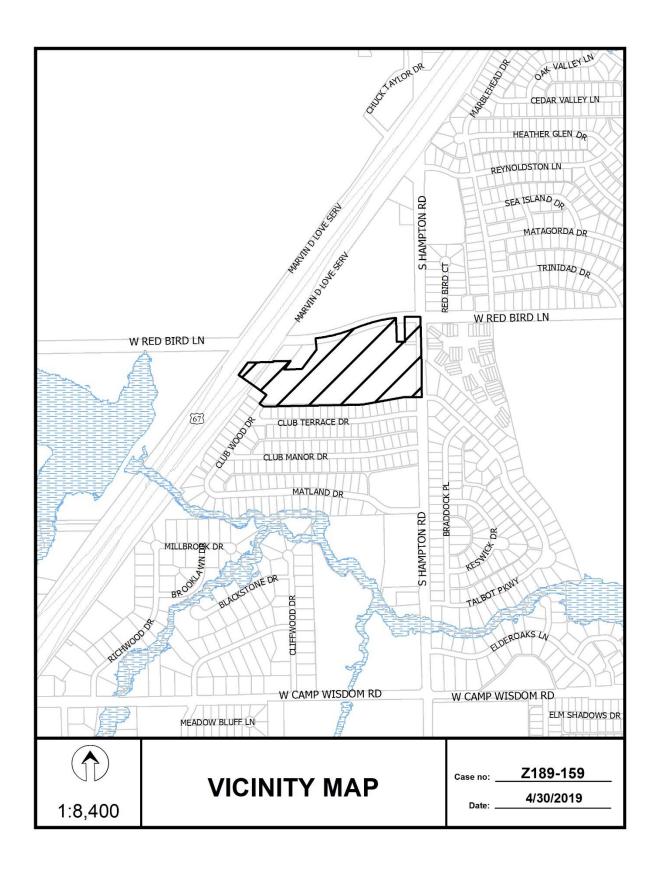

#### HONORABLE MAYOR & CITY COUNCIL WEDNESDAY, OCTOBER 23, 2019

ACM: Majed Al-Ghafry

FILE NUMBER: Z189-159(CT) DATE FILED: December 21, 2018

**LOCATION:** East line of Marvin D. Love Freeway, south of West Red Bird

Lane

COUNCIL DISTRICT: 3 MAPSCO: 63 R

SIZE OF REQUEST: ± 17.08 acres CENSUS TRACT: 109.02

**OWNER/APPLICANT:** TCHF V, LP

**REPRESENTATIVE:** Charles Lucenay

**REQUEST:** An application for the removal of a D Liquor Control Overlay

#### **Thoroughfares/Streets:**

| Thoroughfare/Street | Туре               | Right-of-Way |  |
|---------------------|--------------------|--------------|--|
| W. Red Bird Lane    | Minor Arterial     | 100 ft.      |  |
| Hampton Road        | Principal Arterial | 100 ft.      |  |