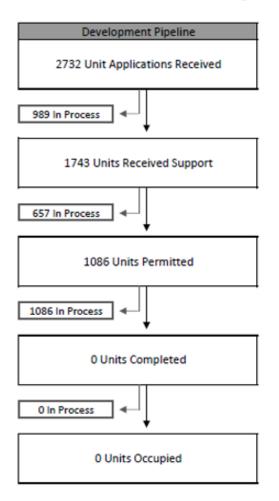

#### **Overview**

- Performance measures
- Pipeline flowchart
- Geography
- Funding
- Demographics
- Property info
- Program-specific data

1959

5 21.193

Average Home Age

Average Value

**O Homes Repaired** 

|     | Denial/Cancellation Reasons                 |
|-----|---------------------------------------------|
| 12% | Did not have clear title                    |
|     | Did not meet other eligibility requirements |
|     | Client cancelled for personal reasons       |
| 36N | Client cancelled for other reasons          |