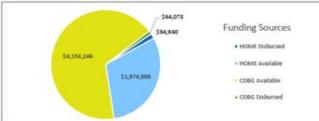

0        |  |  |  |
| District 6    |                           |          |  |  |  |
| District 7 56 |                           | 0        |  |  |  |
| District 8    | 40                        | 0        |  |  |  |
| District 9    | 5                         | 0        |  |  |  |
| District 10   | 1                         | 0        |  |  |  |
| District 11   | 0                         | 0        |  |  |  |
| District 12   | 1                         | 0        |  |  |  |
| District 13   | 1                         | 0        |  |  |  |
| District 14   | 1                         | 0        |  |  |  |
| Citywide      | 256                       | 0        |  |  |  |





#### **DHAP Report - February 2020**

Summarizes data from all DHAP applications active at the start of FY 2020





| Activ