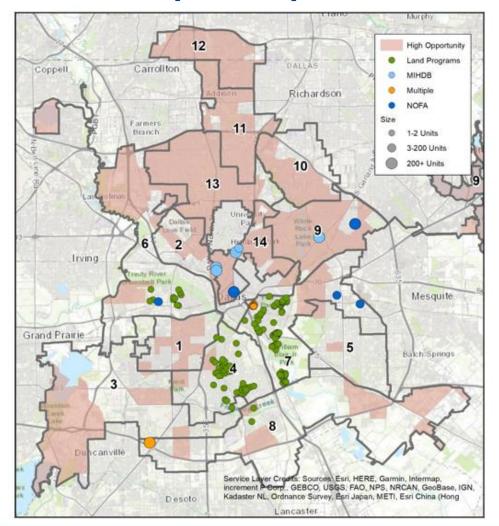

#### **Overview**

- Performance measures
- Pipeline flowchart
- Geography
- Funding
- Demographics
- Property info
- Program-specific data

1959

5 21.193

Average Home Age

Average Value

**O Homes Repaired** 

|     | Denial/Cancellation Reasons                 |
|-----|---------------------------------------------|
| 12% | Did not have clear title                    |
|     | Did not meet other eligibility requirements |
|     | Client cancelled for personal reasons       |
| 36N | Client cancelled for other reasons          |