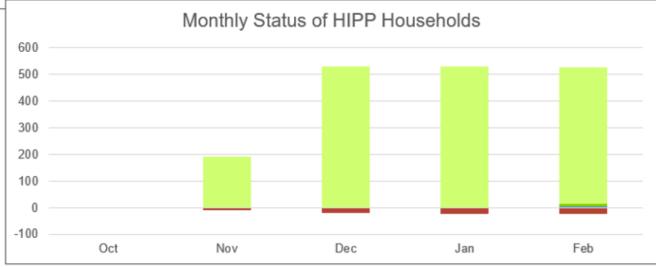

#### **Overview**

- Performance measures
- Pipeline flowchart
- Geography
- Funding
- Demographics
- Property info
- Program-specific data

1959

5 21.193

Average Home Age

Average Value

**O Homes Repaired** 

|     | Denial/Cancellation Reasons                 |
|-----|---------------------------------------------|
| 12% | Did not have clear title                    |
|     | Did not meet other eligibility requirements |
|     | Client cancelled for personal reasons       |
| 36N | Client cancelled for other reasons          |