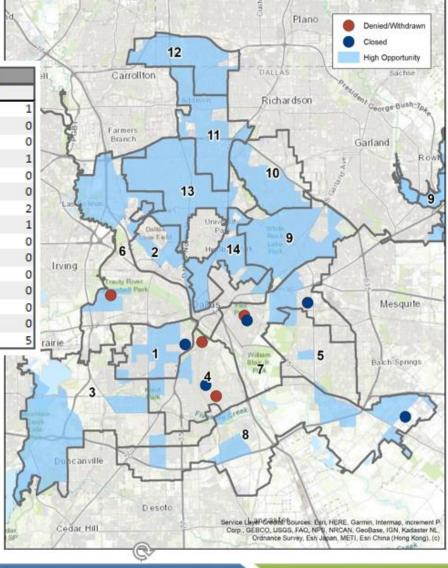

#### **DHAP Report - February 2020**

Summarizes data from all DHAP applications active at the start of FY 2020

| Activ                                                                                                                                                                                                                                                                                                                                                                                                                                                                                                                                                                                                                                                                                                                                                                                                                                                                                                                                                                                                                                                                                                                                                                                                                                                                                                                                                                                                                                                                                                                                                                                                                                                                                                                                                                                                                                                                                                                                                                                                                                                                                                                         | e Homes by Council D | istrict |
|-------------------------------------------------------------------------------------------------------------------------------------------------------------------------------------------------------------------------------------------------------------------------------------------------------------------------------------------------------------------------------------------------------------------------------------------------------------------------------------------------------------------------------------------------------------------------------------------------------------------------------------------------------------------------------------------------------------------------------------------------------------------------------------------------------------------------------------------------------------------------------------------------------------------------------------------------------------------------------------------------------------------------------------------------------------------------------------------------------------------------------------------------------------------------------------------------------------------------------------------------------------------------------------------------------------------------------------------------------------------------------------------------------------------------------------------------------------------------------------------------------------------------------------------------------------------------------------------------------------------------------------------------------------------------------------------------------------------------------------------------------------------------------------------------------------------------------------------------------------------------------------------------------------------------------------------------------------------------------------------------------------------------------------------------------------------------------------------------------------------------------|----------------------|---------|
| Same and the same | High Opportunity     | Total   |
| District 1                                                                                                                                                                                                                                                                                                                                                                                                                                                                                                                                                                                                                                                                                                                                                                                                                                                                                                                                                                                                                                                                                                                                                                                                                                                                                                                                                                                                                                                                                                                                                                                                                                                                                                                                                                                                                                                                                                                                                                                                                                                                                                                    | 0                    |         |
| District 2                                                                                                                                                                                                                                                                                                                                                                                                                                                                                                                                                                                                                                                                                                                                                                                                                                                                                                                                                                                                                                                                                                                                                                                                                                                                                                                                                                                                                                                                                                                                                                                                                                                                                                                                                                                                                                                                                                                                                                                                                                                                                                                    | 0                    |         |
| District 3                                                                                                                                                                                                                                                                                                                                                                                                                                                                                                                                                                                                                                                                                                                                                                                                                                                                                                                                                                                                                                                                                                                                                                                                                                                                                                                                                                                                                                                                                                                                                                                                                                                                                                                                                                                                                                                                                                                                                                                                                                                                                                                    | 0                    | - 3     |
| District 4                                                                                                                                                                                                                                                                                                                                                                                                                                                                                                                                                                                                                                                                                                                                                                                                                                                                                                                                                                                                                                                                                                                                                                                                                                                                                                                                                                                                                                                                                                                                                                                                                                                                                                                                                                                                                                                                                                                                                                                                                                                                                                                    | 0                    |         |
| District 5                                                                                                                                                                                                                                                                                                                                                                                                                                                                                                                                                                                                                                                                                                                                                                                                                                                                                                                                                                                                                                                                                                                                                                                                                                                                                                                                                                                                                                                                                                                                                                                                                                                                                                                                                                                                                                                                                                                                                                                                                                                                                                                    | 0                    | - 0     |
| District 6                                                                                                                                                                                                                                                                                                                                                                                                                                                                                                                                                                                                                                                                                                                                                                                                                                                                                                                                                                                                                                                                                                                                                                                                                                                                                                                                                                                                                                                                                                                                                                                                                                                                                                                                                                                                                                                                                                                                                                                                                                                                                                                    | 0                    | - 1     |
| District 7                                                                                                                                                                                                                                                                                                                                                                                                                                                                                                                                                                                                                                                                                                                                                                                                                                                                                                                                                                                                                                                                                                                                                                                                                                                                                                                                                                                                                                                                                                                                                                                                                                                                                                                                                                                                                                                                                                                                                                                                                                                                                                                    | 0                    | - 3     |
| District 8                                                                                                                                                                                                                                                                                                                                                                                                                                                                                                                                                                                                                                                                                                                                                                                                                                                                                                                                                                                                                                                                                                                                                                                                                                                                                                                                                                                                                                                                                                                                                                                                                                                                                                                                                                                                                                                                                                                                                                                                                                                                                                                    | 0                    |         |
| District 9                                                                                                                                                                                                                                                                                                                                                                                                                                                                                                                                                                                                                                                                                                                                                                                                                                                                                                                                                                                                                                                                                                                                                                                                                                                                                                                                                                                                                                                                                                                                                                                                                                                                                                                                                                                                                                                                                                                                                                                                                                                                                                                    | 0                    |         |
| District 10                                                                                                                                                                                                                                                                                                                                                                                                                                                                                                                                                                                                                                                                                                                                                                                                                                                                                                                                                                                                                                                                                                                                                                                                                                                                                                                                                                                                                                                                                                                                                                                                                                                                                                                                                                                                                                                                                                                                                                                                                                                                                                                   | 0                    | 30      |
| District 11                                                                                                                                                                                                                                                                                                                                                                                                                                                                                                                                                                                                                                                                                                                                                                                                                                                                                                                                                                                                                                                                                                                                                                                                                                                                                                                                                                                                                                                                                                                                                                                                                                                                                                                                                                                                                                                                                                                                                                                                                                                                                                                   | 0                    | - 0     |
| District 12                                                                                                                                                                                                                                                                                                                                                                                                                                                                                                                                                                                                                                                                                                                                                                                                                                                                                                                                                                                                                                                                                                                                                                                                                                                                                                                                                                                                                                                                                                                                                                                                                                                                                                                                                                                                                                                                                                                                                                                                                                                                                                                   | 0                    | - 1     |
| District 13                                                                                                                                                                                                                                                                                                                                                                                                                                                                                                                                                                                                                                                                                                                                                                                                                                                                                                                                                                                                                                                                                                                                                                                                                                                                                                                                                                                                                                                                                                                                                                                                                                                                                                                                                                                                                                                                                                                                                                                                                                                                                                                   | 0                    | - 1     |
| District 14                                                                                                                                                                                                                                                                                                                                                                                                                                                                                                                                                                                                                                                                                                                                                                                                                                                                                                                                                                                                                                                                                                                                                                                                                                                                                                                                                                                                                                                                                                                                                                                                                                                                                                                                                                                                                                                                                                                                                                                                                                                                                                                   | 0                    | 9       |
| Citywide                                                                                                                                                                                                                                                                                                                                                                                                                                                                                                                                                                                                                                                                                                                                                                                                                                                                                                                                                                                                                                                                                                                                                                                                                                                                                                                                                                                                                                                                                                                                                                                                                                                                                                                                                                                                                                                                                                                                                                                                                                                                                                                      | . 0                  |         |

Data updated 2/28/2020

| Active Homes by Council District |                  |       |  |  |
|----------------------------------|------------------|-------|--|--|
|                                  | High Opportunity | Total |  |  |
| District 1                       | 0                | 1     |  |  |
| District 2                       | 0                | 0     |  |  |
| District 3                       | 0                | 0     |  |  |
| District 4                       | 0                | 1     |  |  |
| District 5                       | 0                | 0     |  |  |
| District 6                       | 0                | 0     |  |  |
| District 7                       | 0                | 2     |  |  |
| District 8                       | 0                | 1     |  |  |
| :t 9                             | 0                | 0     |  |  |
| 3.0 tt 10                        | 0                | 0     |  |  |