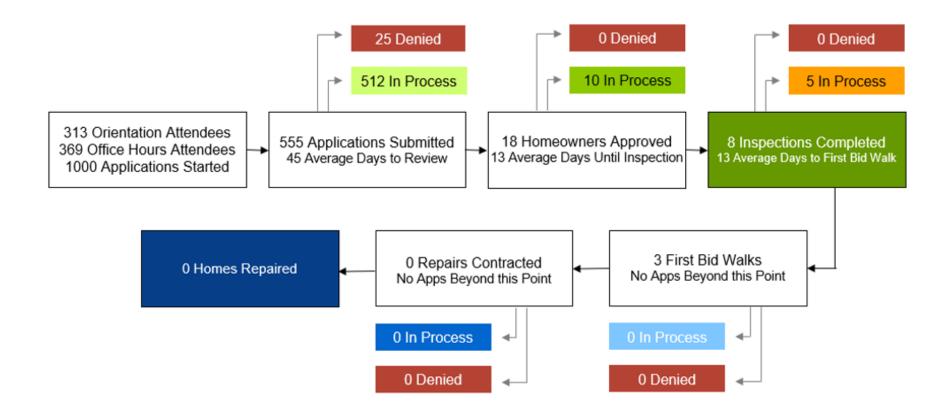

#### **Overview**

- Performance measures
- Pipeline flowchart
- Geography
- Funding
- Demographics
- Property info
- Program-specific data

1959

5 21.193

Average Home Age

Average Value

**O Homes Repaired** 

|     | Denial/Cancellation Reasons                 |
|-----|---------------------------------------------|
| 12% | Did not have clear title                    |
|     | Did not meet other eligibility requirements |
|     | Client cancelled for personal reasons       |
| 36N | Client cancelled for other reasons          |