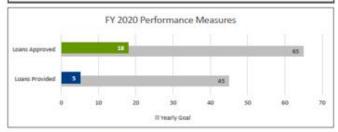

| 0        |  |  |  |
| District 6    |                           |          |  |  |  |
| District 7 56 |                           | 0        |  |  |  |
| District 8    | 40                        | 0        |  |  |  |
| District 9    | 5                         | 0        |  |  |  |
| District 10   | 1                         | 0        |  |  |  |
| District 11   | 0                         | 0        |  |  |  |
| District 12   | 1                         | 0        |  |  |  |
| District 13   | 1                         | 0        |  |  |  |
| District 14   | 1                         | 0        |  |  |  |
| Citywide      | 256                       | 0        |  |  |  |





#### **DHAP Report - February 2020**

Summarizes data from all DHAP applications active at the start of FY 2020





| Activ