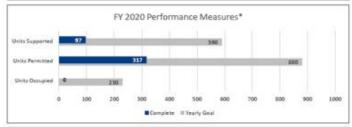

------|-------------|
| Average Household Size | 3.0         |
| Average Income         | \$ 50,696   |
| Average AMI            |             |
| Male                   | 80%         |
| Female                 | 20%         |
| African American       | 20%         |
| Asian                  | 0%          |
| Hispanic               | 80%         |
| White                  | 0%          |
| Other Race             | 0%          |
| Property Infor         | mation      |
| Average Sq Ft          | 1580.6      |
| Average Bed/Bath       | 3.4/2       |
| Average Year Built     | 2019        |
| Average Sales Price    | \$ 188,370  |
| Average Assistance     | \$ 31,804   |





#### Development Report - February 2020

Summary of development projects currently active in Housing Dept. programs



| U             | nits by Inco     | me by Program**     | 30% AMI 60% AM |     | 50% AMI<br>Max | 100% AMI<br>Max | 120% AMI<br>Max | Market<br>Rate |
|---------------|------------------|---------------------|----------------|-----|----------------|-----------------|-----------------|----------------|
|               | Lots Sold        |                     | 0              | 41  | 39             | . 0             | 26              | . (            |
|               | Land             | Homes Permitted     | 0              | 8   | 8              | 0               | 11              |                |
|               | 2.0              | Homes Occupied      | . 0            | .0  | . 0            | . 0             | . 0             | . (            |
| <u>a</u>      | 200              | L