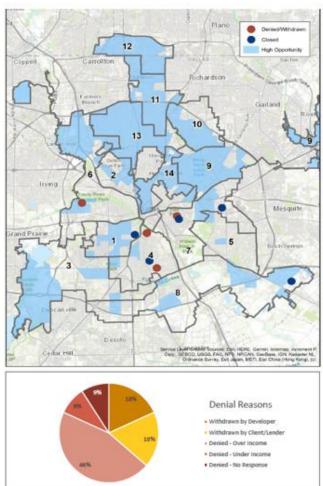

#### **DHAP Report - February 2020**

Summarizes data from all DHAP applications active at the start of FY 2020

| Activ                                                                                                                                                                                                                                                                                                                                                                                                                                                                                                                                                                                                                                                                                                                                                                                                                                                                                                                                                                                                                                                                                                                                                                                                                                                                                                                                                                                                                                                                                                                                                                                                                                                                                                                                                                                                                                                                                                                                                                                                                                                                                                                         | e Homes by Council D | istrict |
|-------------------------------------------------------------------------------------------------------------------------------------------------------------------------------------------------------------------------------------------------------------------------------------------------------------------------------------------------------------------------------------------------------------------------------------------------------------------------------------------------------------------------------------------------------------------------------------------------------------------------------------------------------------------------------------------------------------------------------------------------------------------------------------------------------------------------------------------------------------------------------------------------------------------------------------------------------------------------------------------------------------------------------------------------------------------------------------------------------------------------------------------------------------------------------------------------------------------------------------------------------------------------------------------------------------------------------------------------------------------------------------------------------------------------------------------------------------------------------------------------------------------------------------------------------------------------------------------------------------------------------------------------------------------------------------------------------------------------------------------------------------------------------------------------------------------------------------------------------------------------------------------------------------------------------------------------------------------------------------------------------------------------------------------------------------------------------------------------------------------------------|----------------------|---------|
| Same and the same | High Opportunity     | Total   |
| District 1                                                                                                                                                                                                                                                                                                                                                                                                                                                                                                                                                                                                                                                                                                                                                                                                                                                                                                                                                                                                                                                                                                                                                                                                                                                                                                                                                                                                                                                                                                                                                                                                                                                                                                                                                                                                                                                                                                                                                                                                                                                                                                                    | 0                    |         |
| District 2                                                                                                                                                                                                                                                                                                                                                                                                                                                                                                                                                                                                                                                                                                                                                                                                                                                                                                                                                                                                                                                                                                                                                                                                                                                                                                                                                                                                                                                                                                                                                                                                                                                                                                                                                                                                                                                                                                                                                                                                                                                                                                                    | 0                    |         |
| District 3                                                                                                                                                                                                                                                                                                                                                                                                                                                                                                                                                                                                                                                                                                                                                                                                                                                                                                                                                                                                                                                                                                                                                                                                                                                                                                                                                                                                                                                                                                                                                                                                                                                                                                                                                                                                                                                                                                                                                                                                                                                                                                                    | 0                    | - 3     |
| District 4                                                                                                                                                                                                                                                                                                                                                                                                                                                                                                                                                                                                                                                                                                                                                                                                                                                                                                                                                                                                                                                                                                                                                                                                                                                                                                                                                                                                                                                                                                                                                                                                                                                                                                                                                                                                                                                                                                                                                                                                                                                                                                                    | 0                    |         |
| District 5                                                                                                                                                                                                                                                                                                                                                                                                                                                                                                                                                                                                                                                                                                                                                                                                                                                                                                                                                                                                                                                                                                                                                                                                                                                                                                                                                                                                                                                                                                                                                                                                                                                                                                                                                                                                                                                                                                                                                                                                                                                                                                                    | 0                    | - 0     |
| District 6                                                                                                                                                                                                                                                                                                                                                                                                                                                                                                                                                                                                                                                                                                                                                                                                                                                                                                                                                                                                                                                                                                                                                                                                                                                                                                                                                                                                                                                                                                                                                                                                                                                                                                                                                                                                                                                                                                                                                                                                                                                                                                                    | 0                    | - 1     |
| District 7                                                                                                                                                                                                                                                                                                                                                                                                                                                                                                                                                                                                                                                                                                                                                                                                                                                                                                                                                                                                                                                                                                                                                                                                                                                                                                                                                                                                                                                                                                                                                                                                                                                                                                                                                                                                                                                                                                                                                                                                                                                                                                                    | 0                    | - 3     |
| District 8                                                                                                                                                                                                                                                                                                                                                                                                                                                                                                                                                                                                                                                                                                                                                                                                                                                                                                                                                                                                                                                                                                                                                                                                                                                                                                                                                                                                                                                                                                                                                                                                                                                                                                                                                                                                                                                                                                                                                                                                                                                                                                                    | 0                    |         |
| District 9                                                                                                                                                                                                                                                                                                                                                                                                                                                                                                                                                                                                                                                                                                                                                                                                                                                                                                                                                                                                                                                                                                                                                                                                                                                                                                                                                                                                                                                                                                                                                                                                                                                                                                                                                                                                                                                                                                                                                                                                                                                                                                                    | 0                    |         |
| District 10                                                                                                                                                                                                                                                                                                                                                                                                                                                                                                                                                                                                                                                                                                                                                                                                                                                                                                                                                                                                                                                                                                                                                                                                                                                                                                                                                                                                                                                                                                                                                                                                                                                                                                                                                                                                                                                                                                                                                                                                                                                                                                                   | 0                    | 30      |
| District 11                                                                                                                                                                                                                                                                                                                                                                                                                                                                                                                                                                                                                                                                                                                                                                                                                                                                                                                                                                                                                                                                                                                                                                                                                                                                                                                                                                                                                                                                                                                                                                                                                                                                                                                                                                                                                                                                                                                                                                                                                                                                                                                   | 0                    | - 0     |
| District 12                                                                                                                                                                                                                                                                                                                                                                                                                                                                                                                                                                                                                                                                                                                                                                                                                                                                                                                                                                                                                                                                                                                                                                                                                                                                                                                                                                                                                                                                                                                                                                                                                                                                                                                                                                                                                                                                                                                                                                                                                                                                                                                   | 0                    | - 1     |
| District 13                                                                                                                                                                                                                                                                                                                                                                                                                                                                                                                                                                                                                                                                                                                                                                                                                                                                                                                                                                                                                                                                                                                                                                                                                                                                                                                                                                                                                                                                                                                                                                                                                                                                                                                                                                                                                                                                                                                                                                                                                                                                                                                   | 0                    | - 1     |
| District 14                                                                                                                                                                                                                                                                                                                                                                                                                                                                                                                                                                                                                                                                                                                                                                                                                                                                                                                                                                                                                                                                                                                                                                                                                                                                                                                                                                                                                                                                                                                                                                                                                                                                                                                                                                                                                                                                                                                                                                                                                                                                                                                   | 0                    | 9       |
| Citywide                                                                                                                                                                                                                                                                                                                                                                                                                                                                                                                                                                                                                                                                                                                                                                                                                                                                                                                                                                                                                                                                                                                                                                                                                                                                                                                                                                                                                                                                                                                                                                                                                                                                                                                                                                                                                                                                                                                                                                                                                                                                                                                      | . 0                  |         |

Data updated 2/28/2020

| Active Homes by Council District |                  |       |  |  |
|----------------------------------|------------------|-------|--|--|
|                                  | High Opportunity | Total |  |  |
| District 1                       | 0                | 1     |  |  |
| District 2                       | 0                | 0     |  |  |
| District 3                       | 0                | 0     |  |  |
| District 4                       | 0                | 1     |  |  |
| District 5                       | 0                | 0     |  |  |
| District 6                       | 0                | 0     |  |  |
| District 7                       | 0                | 2     |  |  |
| District 8                       | 0                | 1     |  |  |
| :t 9                             | 0                | 0     |  |  |
| 3.0 tt 10                        | 0                | 0     |  |  |