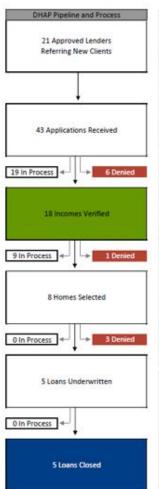

#### **DHAP Report - February 2020**

Summarizes data from all DHAP applications active at the start of FY 2020

| Activ                                                                                                                                                                                                                                                                                                                                                                                                                                                                                                                                                                                                                                                                                                                                                                                                                                                                                                                                                                                                                                                                                                                                                                                                                                                                                                                                                                                                                                                                                                                                                                                                                                                                                                                                                                                                                                                                                                                                                                                                                                                                                                                         | e Homes by Council D | istrict |
|-------------------------------------------------------------------------------------------------------------------------------------------------------------------------------------------------------------------------------------------------------------------------------------------------------------------------------------------------------------------------------------------------------------------------------------------------------------------------------------------------------------------------------------------------------------------------------------------------------------------------------------------------------------------------------------------------------------------------------------------------------------------------------------------------------------------------------------------------------------------------------------------------------------------------------------------------------------------------------------------------------------------------------------------------------------------------------------------------------------------------------------------------------------------------------------------------------------------------------------------------------------------------------------------------------------------------------------------------------------------------------------------------------------------------------------------------------------------------------------------------------------------------------------------------------------------------------------------------------------------------------------------------------------------------------------------------------------------------------------------------------------------------------------------------------------------------------------------------------------------------------------------------------------------------------------------------------------------------------------------------------------------------------------------------------------------------------------------------------------------------------|----------------------|---------|
| Same and the same | High Opportunity     | Total   |
| District 1                                                                                                                                                                                                                                                                                                                                                                                                                                                                                                                                                                                                                                                                                                                                                                                                                                                                                                                                                                                                                                                                                                                                                                                                                                                                                                                                                                                                                                                                                                                                                                                                                                                                                                                                                                                                                                                                                                                                                                                                                                                                                                                    | 0                    |         |
| District 2                                                                                                                                                                                                                                                                                                                                                                                                                                                                                                                                                                                                                                                                                                                                                                                                                                                                                                                                                                                                                                                                                                                                                                                                                                                                                                                                                                                                                                                                                                                                                                                                                                                                                                                                                                                                                                                                                                                                                                                                                                                                                                                    | 0                    |         |
| District 3                                                                                                                                                                                                                                                                                                                                                                                                                                                                                                                                                                                                                                                                                                                                                                                                                                                                                                                                                                                                                                                                                                                                                                                                                                                                                                                                                                                                                                                                                                                                                                                                                                                                                                                                                                                                                                                                                                                                                                                                                                                                                                                    | 0                    | - 3     |
| District 4                                                                                                                                                                                                                                                                                                                                                                                                                                                                                                                                                                                                                                                                                                                                                                                                                                                                                                                                                                                                                                                                                                                                                                                                                                                                                                                                                                                                                                                                                                                                                                                                                                                                                                                                                                                                                                                                                                                                                                                                                                                                                                                    | 0                    |         |
| District 5                                                                                                                                                                                                                                                                                                                                                                                                                                                                                                                                                                                                                                                                                                                                                                                                                                                                                                                                                                                                                                                                                                                                                                                                                                                                                                                                                                                                                                                                                                                                                                                                                                                                                                                                                                                                                                                                                                                                                                                                                                                                                                                    | 0                    | - 0     |
| District 6                                                                                                                                                                                                                                                                                                                                                                                                                                                                                                                                                                                                                                                                                                                                                                                                                                                                                                                                                                                                                                                                                                                                                                                                                                                                                                                                                                                                                                                                                                                                                                                                                                                                                                                                                                                                                                                                                                                                                                                                                                                                                                                    | 0                    | - 1     |
| District 7                                                                                                                                                                                                                                                                                                                                                                                                                                                                                                                                                                                                                                                                                                                                                                                                                                                                                                                                                                                                                                                                                                                                                                                                                                                                                                                                                                                                                                                                                                                                                                                                                                                                                                                                                                                                                                                                                                                                                                                                                                                                                                                    | 0                    | - 3     |
| District 8                                                                                                                                                                                                                                                                                                                                                                                                                                                                                                                                                                                                                                                                                                                                                                                                                                                                                                                                                                                                                                                                                                                                                                                                                                                                                                                                                                                                                                                                                                                                                                                                                                                                                                                                                                                                                                                                                                                                                                                                                                                                                                                    | 0                    |         |
| District 9                                                                                                                                                                                                                                                                                                                                                                                                                                                                                                                                                                                                                                                                                                                                                                                                                                                                                                                                                                                                                                                                                                                                                                                                                                                                                                                                                                                                                                                                                                                                                                                                                                                                                                                                                                                                                                                                                                                                                                                                                                                                                                                    | 0                    |         |
| District 10                                                                                                                                                                                                                                                                                                                                                                                                                                                                                                                                                                                                                                                                                                                                                                                                                                                                                                                                                                                                                                                                                                                                                                                                                                                                                                                                                                                                                                                                                                                                                                                                                                                                                                                                                                                                                                                                                                                                                                                                                                                                                                                   | 0                    | 30      |
| District 11                                                                                                                                                                                                                                                                                                                                                                                                                                                                                                                                                                                                                                                                                                                                                                                                                                                                                                                                                                                                                                                                                                                                                                                                                                                                                                                                                                                                                                                                                                                                                                                                                                                                                                                                                                                                                                                                                                                                                                                                                                                                                                                   | 0                    | - 0     |
| District 12                                                                                                                                                                                                                                                                                                                                                                                                                                                                                                                                                                                                                                                                                                                                                                                                                                                                                                                                                                                                                                                                                                                                                                                                                                                                                                                                                                                                                                                                                                                                                                                                                                                                                                                                                                                                                                                                                                                                                                                                                                                                                                                   | 0                    | - 1     |
| District 13                                                                                                                                                                                                                                                                                                                                                                                                                                                                                                                                                                                                                                                                                                                                                                                                                                                                                                                                                                                                                                                                                                                                                                                                                                                                                                                                                                                                                                                                                                                                                                                                                                                                                                                                                                                                                                                                                                                                                                                                                                                                                                                   | 0                    | - 1     |
| District 14                                                                                                                                                                                                                                                                                                                                                                                                                                                                                                                                                                                                                                                                                                                                                                                                                                                                                                                                                                                                                                                                                                                                                                                                                                                                                                                                                                                                                                                                                                                                                                                                                                                                                                                                                                                                                                                                                                                                                                                                                                                                                                                   | 0                    | 9       |
| Citywide                                                                                                                                                                                                                                                                                                                                                                                                                                                                                                                                                                                                                                                                                                                                                                                                                                                                                                                                                                                                                                                                                                                                                                                                                                                                                                                                                                                                                                                                                                                                                                                                                                                                                                                                                                                                                                                                                                                                                                                                                                                                                                                      | . 0                  |         |

Data updated 2/28/2020

| Active Homes by Council District |                  |       |  |  |
|----------------------------------|------------------|-------|--|--|
|                                  | High Opportunity | Total |  |  |
| District 1                       | 0                | 1     |  |  |
| District 2                       | 0                | 0     |  |  |
| District 3                       | 0                | 0     |  |  |
| District 4                       | 0                | 1     |  |  |
| District 5                       | 0                | 0     |  |  |
| District 6                       | 0                | 0     |  |  |
| District 7                       | 0                | 2     |  |  |
| District 8                       | 0                | 1     |  |  |
| :t 9                             | 0                | 0     |  |  |
| 3.0 tt 10                        | 0                | 0     |  |  |