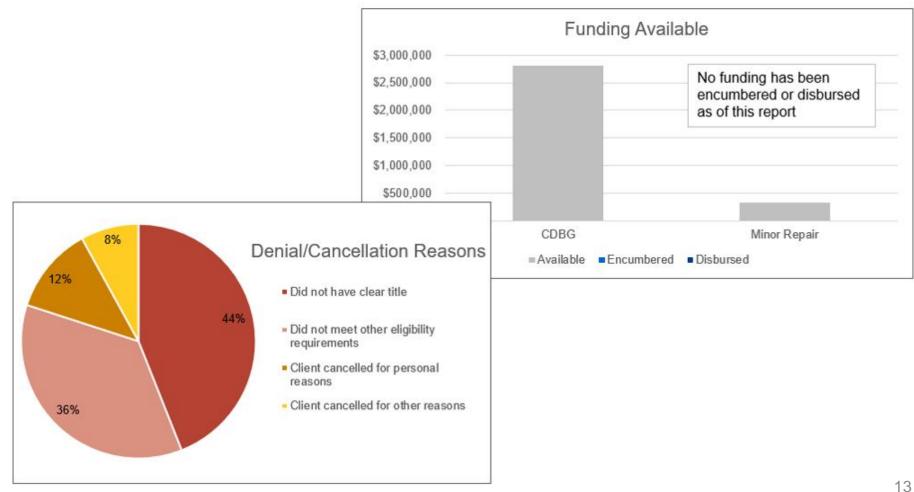

#### **Overview**

- Performance measures
- Pipeline flowchart
- Geography
- Funding
- Demographics
- Property info
- Program-specific data

1959

5 21.193

Average Home Age

Average Value

**O Homes Repaired** 

|     | Denial/Cancellation Reasons                 |
|-----|---------------------------------------------|
| 12% | Did not have clear title                    |
|     | Did not meet other eligibility requirements |
|     | Client cancelled for personal reasons       |
| 36N | Client cancelled for other reasons          |