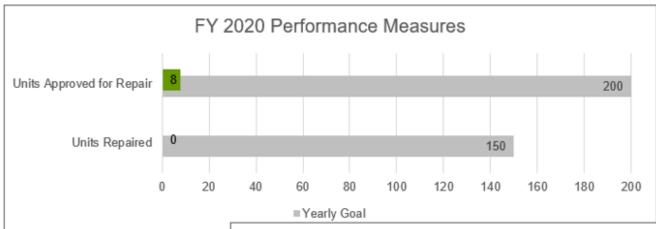

#### **Operational Impact**

- Define and track performance measures
- Assess current impact
- Monitor project pipeline
- Improve department processes
- Create or modify policies and programs