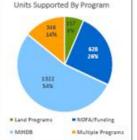

Total       |

|             | High Opportunity | Total |  |
|-------------|------------------|-------|--|
| District 1  |                  | . 1   |  |
| District 2  | 293              | 293   |  |
| District 3  |                  | 1     |  |
| District 4  | 3                | 44    |  |
| District 5  |                  | - 0   |  |
| District 6  |                  | 69    |  |
| District 7  |                  | 231   |  |
| District 8  | 1                | 302   |  |
| District 9  | 219              | 483   |  |
| District 10 |                  |       |  |
| District 11 |                  | 0     |  |
| District 12 | - 0              | - 0   |  |
| District 13 | - 0              | 0     |  |
| District 14 | 1027             | 1027  |  |
| Total       | 1543             | 2451  |  |





|                         | LOWIT      | nei)tai  |  |
|-------------------------|------------|----------|--|
| Average Household Size  | 9          |          |  |
| Average Income          | 2          |          |  |
| Average AMI             | 1 8        | 2        |  |
| African American        |            | 3        |  |
| Asian                   |            | ê        |  |
| Hispanic                |            | 200      |  |
| White                   | 9          |          |  |
| Other Race              |            | -        |  |
| Property In             | formation  |          |  |
| Average Sq Ft           | 1,772      | NA.      |  |
| Average Bed/Bath        | 3.3/2      | 1.4/NA   |  |
| Average Price           | \$ 151,212 | NA.      |  |
| Average Assistance/Unit |