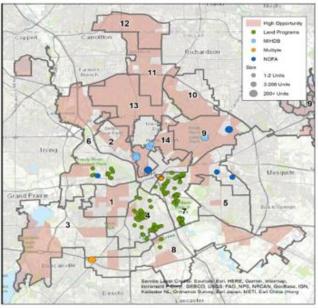

y Total       |

|             | High Opportunity | Total |  |
|-------------|------------------|-------|--|
| District 1  |                  | . 1   |  |
| District 2  | 293              | 293   |  |
| District 3  |                  | 1     |  |
| District 4  | 3                | 44    |  |
| District 5  |                  | - 0   |  |
| District 6  |                  | 69    |  |
| District 7  |                  | 231   |  |
| District 8  | 1                | 302   |  |
| District 9  | 219              | 483   |  |
| District 10 |                  |       |  |
| District 11 |                  | 0     |  |
| District 12 | - 0              | - 0   |  |
| District 13 | - 0              | 0     |  |
| District 14 | 1027             | 1027  |  |
| Total       | 1543             | 2451  |  |





|                         | LOWIT      | nei)tai  |  |
|-------------------------|------------|----------|--|
| Average Household Size  | 9          |          |  |
| Average Income          | 2          |          |  |
| Average AMI             | 1 8        | 2        |  |
| African American        |            | 3        |  |
| Asian                   |            | ê        |  |
| Hispanic                |            | 200      |  |
| White                   | 9          |          |  |
| Other Race              |            | -        |  |
| Property In             | formation  |          |  |
| Average Sq Ft           | 1,772      | NA.      |  |
| Average Bed/Bath        | 3.3/2      | 1.4/NA   |  |
| Average Price           | \$ 151,212 | NA.      |  |
| Average Assistance/Unit