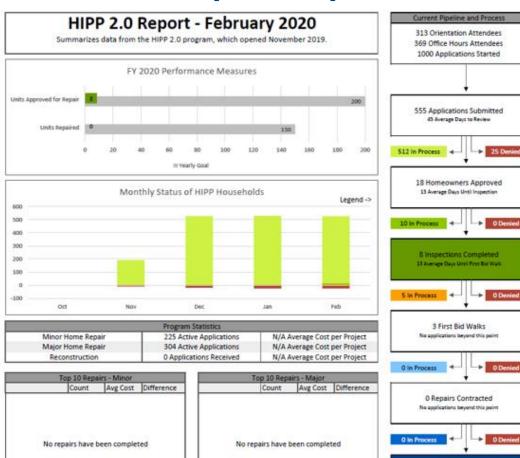

#### **Overview**

- Performance measures
- Pipeline flowchart
- Geography
- Funding
- Demographics
- Property info
- Program-specific data

1959

5 21.193

Average Home Age

Average Value

**O Homes Repaired** 

|     | Denial/Cancellation Reasons                 |
|-----|---------------------------------------------|
| 12% | Did not have clear title                    |
|     | Did not meet other eligibility requirements |
|     | Client cancelled for personal reasons       |
| 36N | Client cancelled for other reasons          |

1948 N/A

5 27,631 N/A

District 14

Citywide

256

|                   | Program Statistics      |                              |  |  |
|-------------------|-------------------------|------------------------------|--|--|
| Minor Home Repair | 225 Active Applications | N/A Average Cost per Project |  |  |
| Major Home Repair | 304 Active Applications | N/A Average Cost per Project |  |  |
| Reconstruction    | 0 Applications Received | N/A Average Cost per Project |  |  |

| Top 10 Repairs - Minor |             |              |            |  |
|------------------------|-------------|--------------|------------|--|
|                        | Count       | Avg Cost     | Difference |  |
| No rep                 | airs have l | been complet | ted        |  |

|       | Top 10 Repa   |             | Difference |
|-------|---------------|-------------|------------|
|       |               |             |            |
| No re | epairs have b | een complet | red        |
|       |               |             |            |

| Demogra             | ohics of Active | Applicants |       |  |
|---------------------|-----------------|------------|-------|--|
|                     | Minor           | Major      | Recon |  |
| Average Age         | 63              | 64         | N/A   |  |
| Average HH Size     | 1.6             | 1.8        | N/A   |  |
| Average Income      | \$ 17,520       | \$ 24,177  | N/A   |  |
| Average AMI         | 27%             | 36%        | N/A   |  |
| Male                | 24%             | 26%        | N/A   |  |
| Female              | 70%             | 71%        | N/A   |  |
| African American    | 66%             | 72%        | N/A   |  |
| Asian               | 0%              | 0%         | N/A   |  |
| Hispanic            | 20%             | 20%        | N/A   |  |
| White, Non-Hispanic | 5%              | 4%         | N/A   |  |
| Other Race          | 1%              | 0%         | N/A   |  |
| Properti            | es of Active A  | pplicants* |       |  |
| Average Sq Ft       | 1,278           | 1,284      | N/A   |  |
| Average Home Age    | 1959            | 1948       | N/A   |  |
| Average Value       | \$ 21,193       | \$ 27,631  | N/A   |  |

| HIPP E        | HIPP By Council District* |          |  |  |  |
|---------------|---------------------------|----------|--|--|--|
|               | Applied                   | Complete |  |  |  |
| District 1    | 8                         | 0        |  |  |  |
| District 2    | 5                         | 0        |  |  |  |
| District 3    | 20                        | 0        |  |  |  |
| District 4    | 74                        | 0        |  |  |  |
| District 5    | 30                        | 0        |  |  |  |
| District 6    |                           |          |  |  |  |
| District 7 56 |                           | 0        |  |  |  |
| District 8    | 40                        | 0        |  |  |  |
| District 9    | 5                         | 0        |  |  |  |
| District 10   | 1                         | 0        |  |  |  |
| District 11   | 0                         | 0        |  |  |  |
| District 12   | 1                         | 0        |  |  |  |
| District 13   | 1                         | 0        |  |  |  |
| District 14   | 1                         | 0        |  |  |  |
| Citywide      | 256                       | 0        |  |  |  |