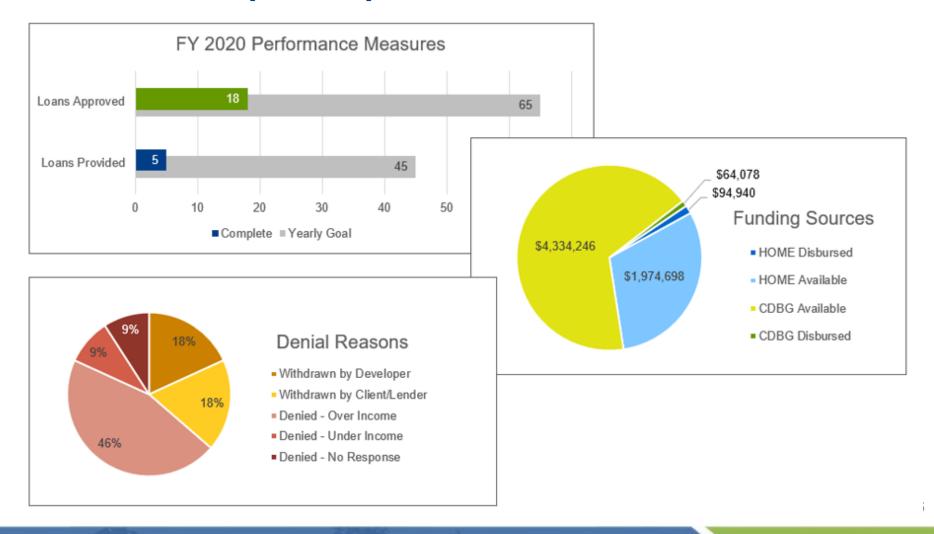

|





Data updated 2/28/2020









| Active Homes by Council District |                  |       |  |  |
|----------------------------------|------------------|-------|--|--|
|                                  | High Opportunity | Total |  |  |
| District 1                       | 0                | 1     |  |  |
| District 2                       | 0                | 0     |  |  |
| District 3                       | 0                | 0     |  |  |
| District 4                       | 0                | 1     |  |  |
| District 5                       | 0                | 0     |  |  |
| District 6                       | 0                | 0     |  |  |
| District 7                       | 0                | 2     |  |  |
| District 8                       | 0                | 1     |  |  |
| :t 9