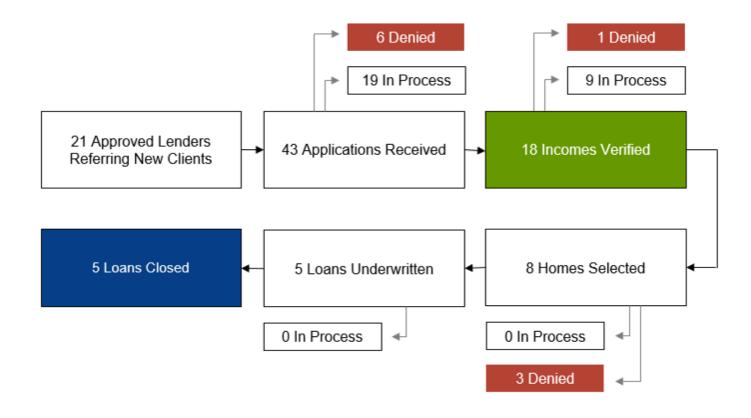

#### **DHAP Report - February 2020**

Summarizes data from all DHAP applications active at the start of FY 2020

| Activ                                                                                                                                                                                                                                                                                                                                                                                                                                                                                                                                                                                                                                                                                                                                                                                                                                                                                                                                                                                                                                                                                                                                                                                                                                                                                                                                                                                                                                                                                                                                                                                                                                                                                                                                                                                                                                                                                                                                                                                                                                                                                                                         | e Homes by Council D | istrict |
|-------------------------------------------------------------------------------------------------------------------------------------------------------------------------------------------------------------------------------------------------------------------------------------------------------------------------------------------------------------------------------------------------------------------------------------------------------------------------------------------------------------------------------------------------------------------------------------------------------------------------------------------------------------------------------------------------------------------------------------------------------------------------------------------------------------------------------------------------------------------------------------------------------------------------------------------------------------------------------------------------------------------------------------------------------------------------------------------------------------------------------------------------------------------------------------------------------------------------------------------------------------------------------------------------------------------------------------------------------------------------------------------------------------------------------------------------------------------------------------------------------------------------------------------------------------------------------------------------------------------------------------------------------------------------------------------------------------------------------------------------------------------------------------------------------------------------------------------------------------------------------------------------------------------------------------------------------------------------------------------------------------------------------------------------------------------------------------------------------------------------------|----------------------|---------|
| Same and the same | High Opportunity     | Total   |
| District 1                                                                                                                                                                                                                                                                                                                                                                                                                                                                                                                                                                                                                                                                                                                                                                                                                                                                                                                                                                                                                                                                                                                                                                                                                                                                                                                                                                                                                                                                                                                                                                                                                                                                                                                                                                                                                                                                                                                                                                                                                                                                                                                    | 0                    |         |
| District 2                                                                                                                                                                                                                                                                                                                                                                                                                                                                                                                                                                                                                                                                                                                                                                                                                                                                                                                                                                                                                                                                                                                                                                                                                                                                                                                                                                                                                                                                                                                                                                                                                                                                                                                                                                                                                                                                                                                                                                                                                                                                                                                    | 0                    |         |
| District 3                                                                                                                                                                                                                                                                                                                                                                                                                                                                                                                                                                                                                                                                                                                                                                                                                                                                                                                                                                                                                                                                                                                                                                                                                                                                                                                                                                                                                                                                                                                                                                                                                                                                                                                                                                                                                                                                                                                                                                                                                                                                                                                    | 0                    | - 3     |
| District 4                                                                                                                                                                                                                                                                                                                                                                                                                                                                                                                                                                                                                                                                                                                                                                                                                                                                                                                                                                                                                                                                                                                                                                                                                                                                                                                                                                                                                                                                                                                                                                                                                                                                                                                                                                                                                                                                                                                                                                                                                                                                                                                    | 0                    |         |
| District 5                                                                                                                                                                                                                                                                                                                                                                                                                                                                                                                                                                                                                                                                                                                                                                                                                                                                                                                                                                                                                                                                                                                                                                                                                                                                                                                                                                                                                                                                                                                                                                                                                                                                                                                                                                                                                                                                                                                                                                                                                                                                                                                    | 0                    | - 0     |
| District 6                                                                                                                                                                                                                                                                                                                                                                                                                                                                                                                                                                                                                                                                                                                                                                                                                                                                                                                                                                                                                                                                                                                                                                                                                                                                                                                                                                                                                                                                                                                                                                                                                                                                                                                                                                                                                                                                                                                                                                                                                                                                                                                    | 0                    | - 1     |
| District 7                                                                                                                                                                                                                                                                                                                                                                                                                                                                                                                                                                                                                                                                                                                                                                                                                                                                                                                                                                                                                                                                                                                                                                                                                                                                                                                                                                                                                                                                                                                                                                                                                                                                                                                                                                                                                                                                                                                                                                                                                                                                                                                    | 0                    | - 3     |
| District 8                                                                                                                                                                                                                                                                                                                                                                                                                                                                                                                                                                                                                                                                                                                                                                                                                                                                                                                                                                                                                                                                                                                                                                                                                                                                                                                                                                                                                                                                                                                                                                                                                                                                                                                                                                                                                                                                                                                                                                                                                                                                                                                    | 0                    |         |
| District 9                                                                                                                                                                                                                                                                                                                                                                                                                                                                                                                                                                                                                                                                                                                                                                                                                                                                                                                                                                                                                                                                                                                                                                                                                                                                                                                                                                                                                                                                                                                                                                                                                                                                                                                                                                                                                                                                                                                                                                                                                                                                                                                    | 0                    |         |
| District 10                                                                                                                                                                                                                                                                                                                                                                                                                                                                                                                                                                                                                                                                                                                                                                                                                                                                                                                                                                                                                                                                                                                                                                                                                                                                                                                                                                                                                                                                                                                                                                                                                                                                                                                                                                                                                                                                                                                                                                                                                                                                                                                   | 0                    | 30      |
| District 11                                                                                                                                                                                                                                                                                                                                                                                                                                                                                                                                                                                                                                                                                                                                                                                                                                                                                                                                                                                                                                                                                                                                                                                                                                                                                                                                                                                                                                                                                                                                                                                                                                                                                                                                                                                                                                                                                                                                                                                                                                                                                                                   | 0                    | - 0     |
| District 12                                                                                                                                                                                                                                                                                                                                                                                                                                                                                                                                                                                                                                                                                                                                                                                                                                                                                                                                                                                                                                                                                                                                                                                                                                                                                                                                                                                                                                                                                                                                                                                                                                                                                                                                                                                                                                                                                                                                                                                                                                                                                                                   | 0                    | - 1     |
| District 13                                                                                                                                                                                                                                                                                                                                                                                                                                                                                                                                                                                                                                                                                                                                                                                                                                                                                                                                                                                                                                                                                                                                                                                                                                                                                                                                                                                                                                                                                                                                                                                                                                                                                                                                                                                                                                                                                                                                                                                                                                                                                                                   | 0                    | - 1     |
| District 14                                                                                                                                                                                                                                                                                                                                                                                                                                                                                                                                                                                                                                                                                                                                                                                                                                                                                                                                                                                                                                                                                                                                                                                                                                                                                                                                                                                                                                                                                                                                                                                                                                                                                                                                                                                                                                                                                                                                                                                                                                                                                                                   | 0                    | 9       |
| Citywide                                                                                                                                                                                                                                                                                                                                                                                                                                                                                                                                                                                                                                                                                                                                                                                                                                                                                                                                                                                                                                                                                                                                                                                                                                                                                                                                                                                                                                                                                                                                                                                                                                                                                                                                                                                                                                                                                                                                                                                                                                                                                                                      | . 0                  |         |

Data updated 2/28/2020

| Active Homes by Council District |                  |       |  |  |
|----------------------------------|------------------|-------|--|--|
|                                  | High Opportunity | Total |  |  |
| District 1                       | 0                | 1     |  |  |
| District 2                       | 0                | 0     |  |  |
| District 3                       | 0                | 0     |  |  |
| District 4                       | 0                | 1     |  |  |
| District 5                       | 0                | 0     |  |  |
| District 6                       | 0                | 0     |  |  |
| District 7                       | 0                | 2     |  |  |
| District 8                       | 0                | 1     |  |  |
| :t 9                             | 0                | 0     |  |  |
| 3.0 tt 10                        | 0                | 0     |  |  |