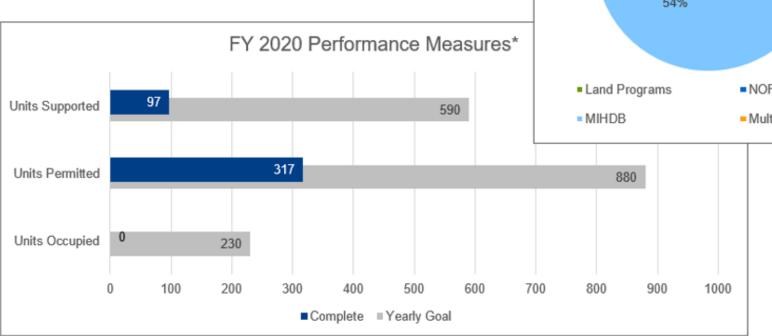

#### **Overview**

- Performance measures
- Pipeline flowchart
- Geography
- Funding
- Demographics
- Property info
- Program-specific data

1959

5 21.193

Average Home Age

Average Value

**O Homes Repaired** 

|     | Denial/Cancellation Reasons                 |
|-----|---------------------------------------------|
| 12% | Did not have clear title                    |
|     | Did not meet other eligibility requirements |
|     | Client cancelled for personal reasons       |
| 36N | Client cancelled for other reasons          |