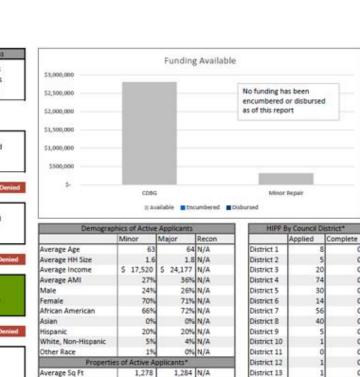

| Demogra             | ohics of Active | Applicants |       |  |
|---------------------|-----------------|------------|-------|--|
|                     | Minor           | Major      | Recon |  |
| Average Age         | 63              | 64         | N/A   |  |
| Average HH Size     | 1.6             | 1.8        | N/A   |  |
| Average Income      | \$ 17,520       | \$ 24,177  | N/A   |  |
| Average AMI         | 27%             | 36%        | N/A   |  |
| Male                | 24%             | 26%        | N/A   |  |
| Female              | 70%             | 71%        | N/A   |  |
| African American    | 66%             | 72%        | N/A   |  |
| Asian               | 0%              | 0%         | N/A   |  |
| Hispanic            | 20%             | 20%        | N/A   |  |
| White, Non-Hispanic | 5%              | 4%         | N/A   |  |
| Other Race          | 1%              | 0%         | N/A   |  |
| Properti            | es of Active A  | pplicants* |       |  |
| Average Sq Ft       | 1,278           | 1,284      | N/A   |  |
| Average Home Age    | 1959            | 1948       | N/A   |  |
| Average Value       | \$ 21,193       | \$ 27,631  | N/A   |  |

| HIPP E        | HIPP By Council District* |          |  |  |  |
|---------------|---------------------------|----------|--|--|--|
|               | Applied                   | Complete |  |  |  |
| District 1    | 8                         | 0        |  |  |  |
| District 2    | 5                         | 0        |  |  |  |
| District 3    | 20                        | 0        |  |  |  |
| District 4    | 74                        | 0        |  |  |  |
| District 5    | 30                        | 0        |  |  |  |
| District 6    |                           |          |  |  |  |
| District 7 56 |                           | 0        |  |  |  |
| District 8    | 40                        | 0        |  |  |  |
| District 9    | 5                         | 0        |  |  |  |
| District 10   | 1                         | 0        |  |  |  |
| District 11   | 0                         | 0        |  |  |  |
| District 12   | 1                         | 0        |  |  |  |
| District 13   | 1                         | 0        |  |  |  |
| District 14   | 1                         | 0        |  |  |  |
| Citywide      | 256                       | 0        |  |  |  |