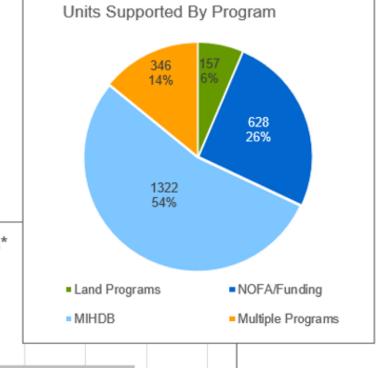

#### **Overview**

- Performance measures
- Pipeline flowchart
- Geography
- Funding
- Demographics
- Property info
- Program-specific data

1959

5 21.193

Average Home Age

Average Value

**O Homes Repaired** 

|     | Denial/Cancellation Reasons                 |
|-----|---------------------------------------------|
| 12% | Did not have clear title                    |
|     | Did not meet other eligibility requirements |
|     | Client cancelled for personal reasons       |
| 36N | Client cancelled for other reasons          |