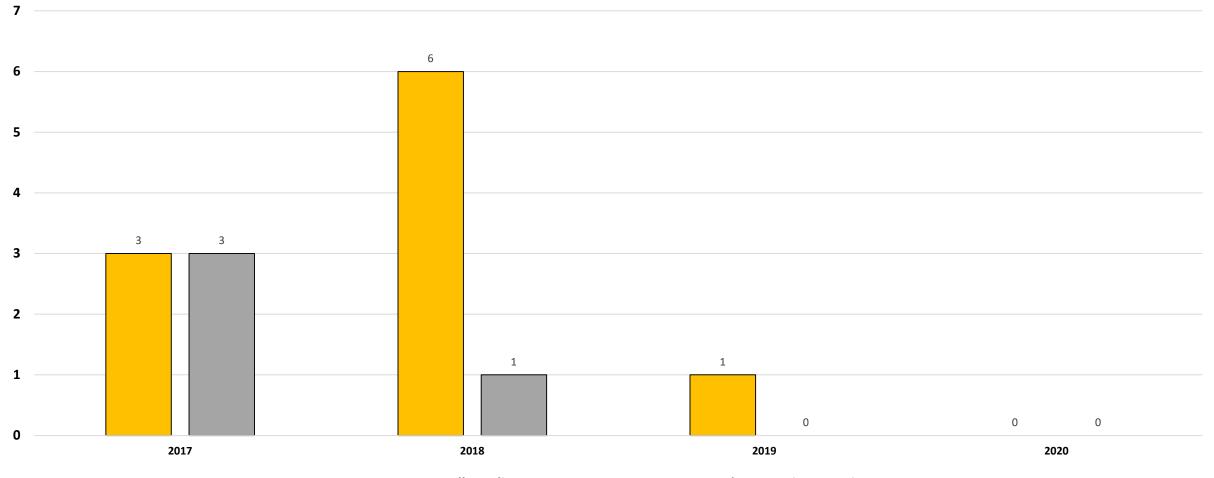

## 2017-2020 Bookings charged with Gambling Only

**□** GAMBLING Dallas Police Department

**■ GAMBLING Other Arresting Agencies** 

| Class A & B Misd Bookings | Arresting Agency         | 2017 | %   | 2018 | %   | 2019 | %    | 2020 | %  |
|---------------------------|--------------------------|------|-----|------|-----|------|------|------|----|
| GAMBLING                  | Dallas Police Department | 3    | 50% | 6    | 86% | 1    | 100% | 0    | 0% |
| GAMBLING                  | Other Arresting Agencies | 3    | 50% | 1    | 14% | 0    | 0%   | 0    | 0% |
| TOTAL GAMBLING            |                          | 6    |     | 7    |     | 1    |      | (    | )  |