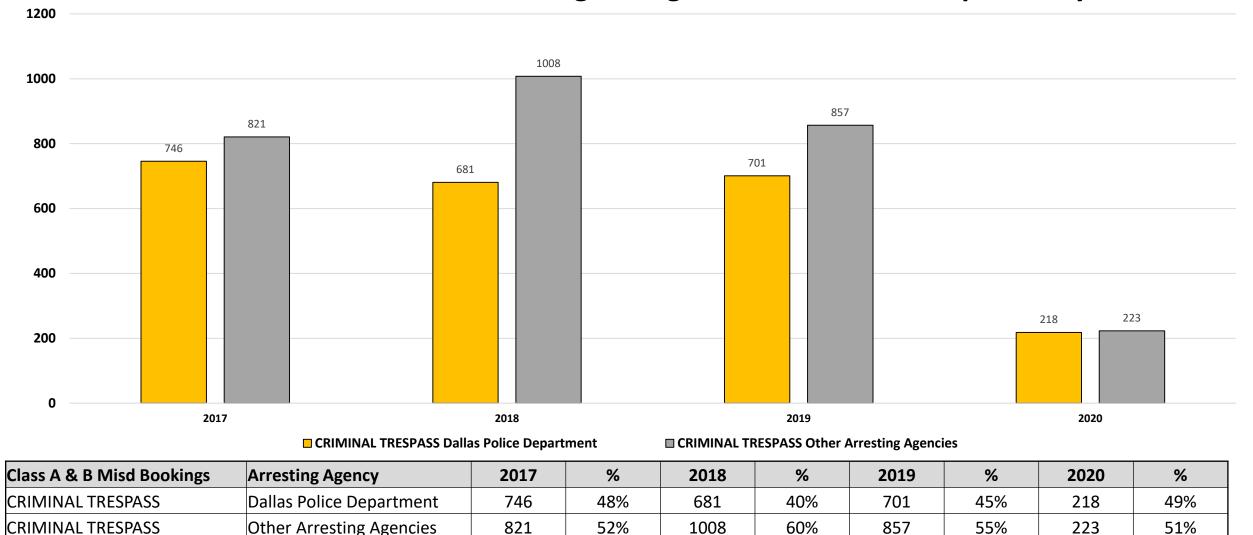

### 2017-2020 Bookings charged with Criminal Trespass Only

**TOTAL CRIMINAL TRESPASS** 

| Class A & B Misd Bookings      | Arresting Agency         | 2017 | %   | 2018 | %   | 2019 | %    | 2020 | %    |
|--------------------------------|--------------------------|------|-----|------|-----|------|------|------|------|
| CRIMINAL TRESPASS              | Dallas Police Department | 746  | 48% | 681  | 40% | 701  | 45%  | 218  | 49%  |
| CRIMINAL TRESPASS              | Other Arresting Agencies | 821  | 52% | 1008 | 60% | 857  | 55%  | 223  | 51%  |
| TOTAL CRIMINAL T               | RESPASS                  | 15   | 67  | 16   | 89  | 15   | 58   | 4    | 41   |
| POSS MARIJ                     | Dallas Police Department | 1361 | 51% | 1145 | 47% | 899  | 55%  | 287  | 75%  |
| POSS MARIJ                     | Other Arresting Agencies | 1311 | 49% | 1299 | 53% | 722  | 45%  | 96   | 25%  |
| TOTAL POSS M                   | ARIJ                     | 26   | 72  | 24   | 44  | 16   | 21   | 3    | 33   |
| BURGLARY OF VEHICLE            | Dallas Police Department | 168  | 58% | 167  | 63% | 179  | 66%  | 51   | 59%  |
| BURGLARY OF VEHICLE            | Other Arresting Agencies | 121  | 42% | 98   | 37% | 94   | 34%  | 36   | 41%  |
| TOTAL BURGLARY O               | F VEHICLE                | 28   | 39  | 26   | 5   | 2    | 73   | 8    | 7    |
| BURGLARY OF COIN OPERATED MACH | Dallas Police Department | 3    | 33% | 1    | 11% | 2    | 25%  | 0    | 0%   |
| BURGLARY OF COIN OPERATED MACH | Other Arresting Agencies | 6    | 67% | 8    | 89% | 6    | 75%  | 1    | 100% |
| TOTAL BURGLARY OF COIN OF      | PERATED MACHINE          | 9    |     | 9    |     |      | 8    |      | 1    |
| CRIMINAL MISCHIEF              | Dallas Police Department | 92   | 41% | 92   | 41% | 78   | 36%  | 22   | 32%  |
| CRIMINAL MISCHIEF              | Other Arresting Agencies | 132  | 59% | 135  | 59% | 139  | 64%  | 47   | 68%  |
| TOTAL CRIMINAL N               | MISCHIEF                 | 224  |     | 22   | 7   | 217  |      | 6    | 9    |
| GAMBLING                       | Dallas Police Department | 3    | 50% | 6    | 86% | 1    | 100% | 0    | 0%   |
| GAMBLING                       | Other Arresting Agencies | 3    | 50% | 1    | 14% | 0    | 0%   | 0    | 0%   |
| TOTAL GAMBL                    | ING                      | 6    |     | 7    |     | 1    |      | 0    |      |
| GRAFFITI                       | Dallas Police Department | 1    | 33% | 2    | 67% | 4    | 67%  | 1    | 50%  |
| GRAFFITI                       | Other Arresting Agencies | 2    | 67% | 1    | 33% | 2    | 33%  | 1    | 50%  |
| TOTAL GRAFF                    | ITI                      | 3    | 3   | 3    |     |      | 6    |      | 2    |
| POSS CS PG 2-A                 | Dallas Police Department | 131  | 80% | 67   | 80% | 32   | 63%  | 8    | 57%  |
| POSS CS PG 2-A                 | Other Arresting Agencies | 32   | 20% | 17   | 20% | 19   | 37%  | 6    | 43%  |
| TOTAL POSS CS F                | PG 2-A                   | 16   | 3   | 84   | 4   | 5    | 1    | 1    | 4    |
| THEFT                          | Dallas Police Department | 586  | 43% | 476  | 34% | 473  | 35%  | 118  | 36%  |
| THEFT                          | Other Arresting Agencies | 946  | 70% | 917  | 66% | 892  | 65%  | 209  | 64%  |
| TOTAL THEF                     | Т                        | 15   | 32  | 139  | 93  | 13   | 65   | 3    | 27   |
| THEFT OF SERVICE               | Dallas Police Department | 21   | 51% | 4    | 16% | 16   | 43%  | 1    | 25%  |
| THEFT OF SERVICE               | Other Arresting Agencies | 20   | 49% | 21   | 84% | 21   | 57%  | 3    | 75%  |
| TOTAL THEFT OF S               | ERVICE                   | 4    | 1   | 2    | 5   | 37   |      |      | 4    |
| TOTAL                          | 19117                    | 65   | 06  | 6146 |     | 5137 |      | 13   | 28   |