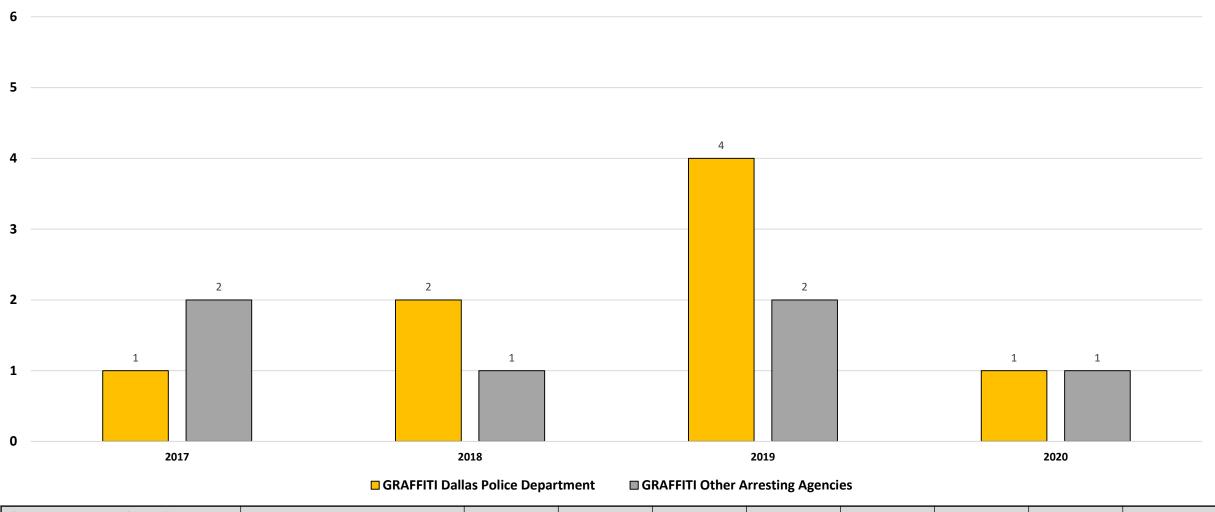

## 2017-2020 Bookings charged with Graffiti Only

| Class A & B Misd Bookings | Arresting Agency         | 2017 | %   | 2018 | %   | 2019 | %   | 2020 | %    |
|---------------------------|--------------------------|------|-----|------|-----|------|-----|------|------|
| GRAFFITI                  | Dallas Police Department | 1    | 33% | 2    | 67% | 4    | 67% | 1    | 50%  |
| GRAFFITI                  | Other Arresting Agencies | 2    | 67% | 1    | 33% | 2    | 33% | 1    | 50%  |
| TOTAL GRAFFITI            |                          | 3    |     | 3    |     | 6    |     |      | 2 11 |