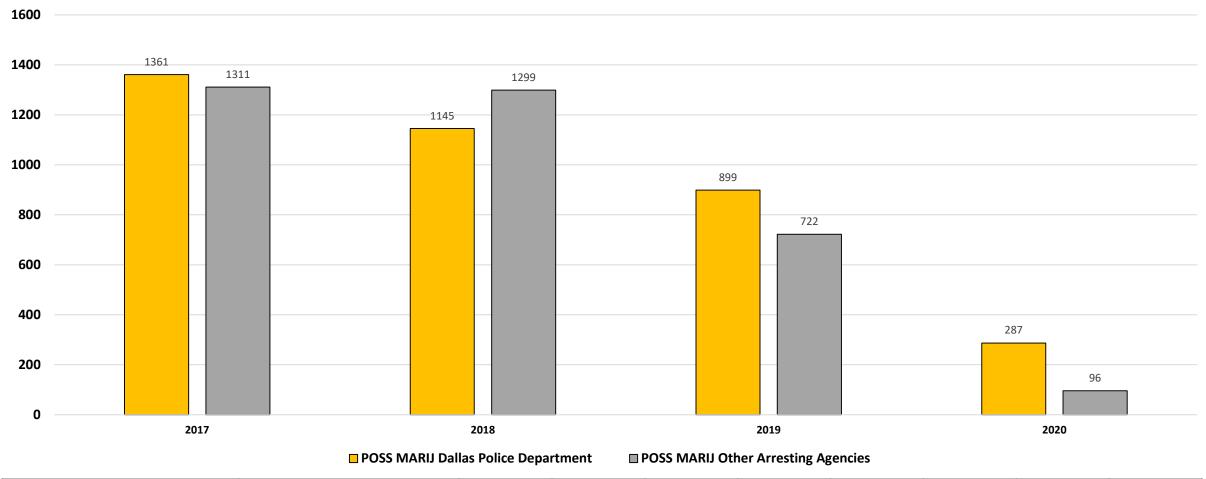

#### 2017-2020 Bookings charged with Possession of Marijuana Only

| Class A & B Misd Bookings | Arresting Agency         | 2017 | %   | 2018 | %   | 2019 | %   | 2020 | %                      |
|---------------------------|--------------------------|------|-----|------|-----|------|-----|------|------------------------|
| POSS MARIJ                | Dallas Police Department | 1361 | 51% | 1145 | 47% | 899  | 55% | 287  | 75%                    |
| POSS MARIJ                | Other Arresting Agencies | 1311 | 49% | 1299 | 53% | 722  | 45% | 96   | 25%                    |
| TOTAL POSS MARIJ          |                          | 2672 |     | 2444 |     | 1621 |     | 38   | <b>33</b> <sup>2</sup> |

| Class A & B Misd Bookings      | Arresting Agency         | 2017 | %   | 2018 | %   | 2019 | %    | 2020 | %    |
|--------------------------------|--------------------------|------|-----|------|-----|------|------|------|------|
| CRIMINAL TRESPASS              | Dallas Police Department | 746  | 48% | 681  | 40% | 701  | 45%  | 218  | 49%  |
| CRIMINAL TRESPASS              | Other Arresting Agencies | 821  | 52% | 1008 | 60% | 857  | 55%  | 223  | 51%  |
| TOTAL CRIMINAL T               | RESPASS                  | 15   | 67  | 16   | 89  | 15   | 58   | 4    | 41   |
| POSS MARIJ                     | Dallas Police Department | 1361 | 51% | 1145 | 47% | 899  | 55%  | 287  | 75%  |
| POSS MARIJ                     | Other Arresting Agencies | 1311 | 49% | 1299 | 53% | 722  | 45%  | 96   | 25%  |
| TOTAL POSS M                   | ARIJ                     | 26   | 72  | 24   | 44  | 16   | 21   | 3    | 33   |
| BURGLARY OF VEHICLE            | Dallas Police Department | 168  | 58% | 167  | 63% | 179  | 66%  | 51   | 59%  |
| BURGLARY OF VEHICLE            | Other Arresting Agencies | 121  | 42% | 98   | 37% | 94   | 34%  | 36   | 41%  |
| TOTAL BURGLARY O               | F VEHICLE                | 28   | 39  | 26   | 5   | 2    | 73   | 8    | 7    |
| BURGLARY OF COIN OPERATED MACH | Dallas Police Department | 3    | 33% | 1    | 11% | 2    | 25%  | 0    | 0%   |
| BURGLARY OF COIN OPERATED MACH | Other Arresting Agencies | 6    | 67% | 8    | 89% | 6    | 75%  | 1    | 100% |
| TOTAL BURGLARY OF COIN OF      | PERATED MACHINE          | 9    |     | 9    |     |      | 8    |      | 1    |
| CRIMINAL MISCHIEF              | Dallas Police Department | 92   | 41% | 92   | 41% | 78   | 36%  | 22   | 32%  |
| CRIMINAL MISCHIEF              | Other Arresting Agencies | 132  | 59% | 135  | 59% | 139  | 64%  | 47   | 68%  |
| TOTAL CRIMINAL N               | MISCHIEF                 | 224  |     | 22   | 7   | 217  |      | 6    | 9    |
| GAMBLING                       | Dallas Police Department | 3    | 50% | 6    | 86% | 1    | 100% | 0    | 0%   |
| GAMBLING                       | Other Arresting Agencies | 3    | 50% | 1    | 14% | 0    | 0%   | 0    | 0%   |
| TOTAL GAMBL                    | ING                      | 6    |     | 7    |     | 1    |      | 0    |      |
| GRAFFITI                       | Dallas Police Department | 1    | 33% | 2    | 67% | 4    | 67%  | 1    | 50%  |
| GRAFFITI                       | Other Arresting Agencies | 2    | 67% | 1    | 33% | 2    | 33%  | 1    | 50%  |
| TOTAL GRAFF                    | ITI                      | 3    | 3   | 3    |     |      | 6    |      | 2    |
| POSS CS PG 2-A                 | Dallas Police Department | 131  | 80% | 67   | 80% | 32   | 63%  | 8    | 57%  |
| POSS CS PG 2-A                 | Other Arresting Agencies | 32   | 20% | 17   | 20% | 19   | 37%  | 6    | 43%  |
| TOTAL POSS CS F                | PG 2-A                   | 16   | 3   | 84   | 4   | 5    | 1    | 1    | 4    |
| THEFT                          | Dallas Police Department | 586  | 43% | 476  | 34% | 473  | 35%  | 118  | 36%  |
| THEFT                          | Other Arresting Agencies | 946  | 70% | 917  | 66% | 892  | 65%  | 209  | 64%  |
| TOTAL THEF                     | Т                        | 15   | 32  | 139  | 93  | 13   | 65   | 3    | 27   |
| THEFT OF SERVICE               | Dallas Police Department | 21   | 51% | 4    | 16% | 16   | 43%  | 1    | 25%  |
| THEFT OF SERVICE               | Other Arresting Agencies | 20   | 49% | 21   | 84% | 21   | 57%  | 3    | 75%  |
| TOTAL THEFT OF S               | ERVICE                   | 4    | 1   | 2    | 5   | 37   |      |      | 4    |
| TOTAL                          | 19117                    | 65   | 06  | 6146 |     | 5137 |      | 13   | 28   |