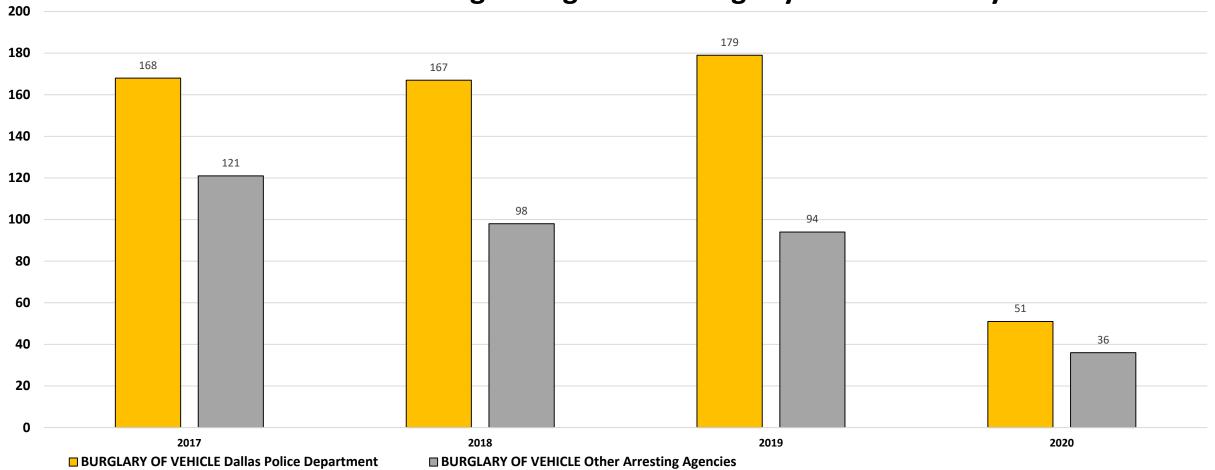

### 2017-2020 Bookings charged with Burglary of Vehicle Only

| Class A & B Misd Bookings | Arresting Agency         | 2017 | %   | 2018 | %   | 2019 | %   | 2020 | %   |
|---------------------------|--------------------------|------|-----|------|-----|------|-----|------|-----|
| BURGLARY OF VEHICLE       | Dallas Police Department | 168  | 58% | 167  | 63% | 179  | 66% | 51   | 59% |
| BURGLARY OF VEHICLE       | Other Arresting Agencies | 121  | 42% | 98   | 37% | 94   | 34% | 36   | 41% |
| TOTAL BURGLARY            |                          | 289  |     | 265  |     | 273  |     | 8    | 7   |

| Class A & B Misd Bookings      | Arresting Agency         | 2017 | %   | 2018 | %   | 2019 | %    | 2020 | %    |
|--------------------------------|--------------------------|------|-----|------|-----|------|------|------|------|
| CRIMINAL TRESPASS              | Dallas Police Department | 746  | 48% | 681  | 40% | 701  | 45%  | 218  | 49%  |
| CRIMINAL TRESPASS              | Other Arresting Agencies | 821  | 52% | 1008 | 60% | 857  | 55%  | 223  | 51%  |
| TOTAL CRIMINAL T               | RESPASS                  | 15   | 67  | 16   | 89  | 15   | 58   | 4    | 41   |
| POSS MARIJ                     | Dallas Police Department | 1361 | 51% | 1145 | 47% | 899  | 55%  | 287  | 75%  |
| POSS MARIJ                     | Other Arresting Agencies | 1311 | 49% | 1299 | 53% | 722  | 45%  | 96   | 25%  |
| TOTAL POSS M                   | ARIJ                     | 26   | 72  | 24   | 44  | 16   | 21   | 3    | 33   |
| BURGLARY OF VEHICLE            | Dallas Police Department | 168  | 58% | 167  | 63% | 179  | 66%  | 51   | 59%  |
| BURGLARY OF VEHICLE            | Other Arresting Agencies | 121  | 42% | 98   | 37% | 94   | 34%  | 36   | 41%  |
| TOTAL BURGLARY O               | F VEHICLE                | 28   | 39  | 26   | 5   | 2    | 73   | 8    | 7    |
| BURGLARY OF COIN OPERATED MACH | Dallas Police Department | 3    | 33% | 1    | 11% | 2    | 25%  | 0    | 0%   |
| BURGLARY OF COIN OPERATED MACH | Other Arresting Agencies | 6    | 67% | 8    | 89% | 6    | 75%  | 1    | 100% |
| TOTAL BURGLARY OF COIN OF      | PERATED MACHINE          | 9    |     | 9    |     |      | 8    |      | 1    |
| CRIMINAL MISCHIEF              | Dallas Police Department | 92   | 41% | 92   | 41% | 78   | 36%  | 22   | 32%  |
| CRIMINAL MISCHIEF              | Other Arresting Agencies | 132  | 59% | 135  | 59% | 139  | 64%  | 47   | 68%  |
| TOTAL CRIMINAL N               | MISCHIEF                 | 224  |     | 22   | 7   | 217  |      | 6    | 9    |
| GAMBLING                       | Dallas Police Department | 3    | 50% | 6    | 86% | 1    | 100% | 0    | 0%   |
| GAMBLING                       | Other Arresting Agencies | 3    | 50% | 1    | 14% | 0    | 0%   | 0    | 0%   |
| TOTAL GAMBL                    | ING                      | 6    |     | 7    |     | 1    |      | 0    |      |
| GRAFFITI                       | Dallas Police Department | 1    | 33% | 2    | 67% | 4    | 67%  | 1    | 50%  |
| GRAFFITI                       | Other Arresting Agencies | 2    | 67% | 1    | 33% | 2    | 33%  | 1    | 50%  |
| TOTAL GRAFF                    | ITI                      | 3    | 3   | 3    |     |      | 6    |      | 2    |
| POSS CS PG 2-A                 | Dallas Police Department | 131  | 80% | 67   | 80% | 32   | 63%  | 8    | 57%  |
| POSS CS PG 2-A                 | Other Arresting Agencies | 32   | 20% | 17   | 20% | 19   | 37%  | 6    | 43%  |
| TOTAL POSS CS F                | PG 2-A                   | 16   | 3   | 84   | 4   | 5    | 1    | 1    | 4    |
| THEFT                          | Dallas Police Department | 586  | 43% | 476  | 34% | 473  | 35%  | 118  | 36%  |
| THEFT                          | Other Arresting Agencies | 946  | 70% | 917  | 66% | 892  | 65%  | 209  | 64%  |
| TOTAL THEF                     | Т                        | 15   | 32  | 139  | 93  | 13   | 65   | 3    | 27   |
| THEFT OF SERVICE               | Dallas Police Department | 21   | 51% | 4    | 16% | 16   | 43%  | 1    | 25%  |
| THEFT OF SERVICE               | Other Arresting Agencies | 20   | 49% | 21   | 84% | 21   | 57%  | 3    | 75%  |
| TOTAL THEFT OF S               | ERVICE                   | 4    | 1   | 2    | 5   | 37   |      |      | 4    |
| TOTAL                          | 19117                    | 65   | 06  | 6146 |     | 5137 |      | 13   | 28   |