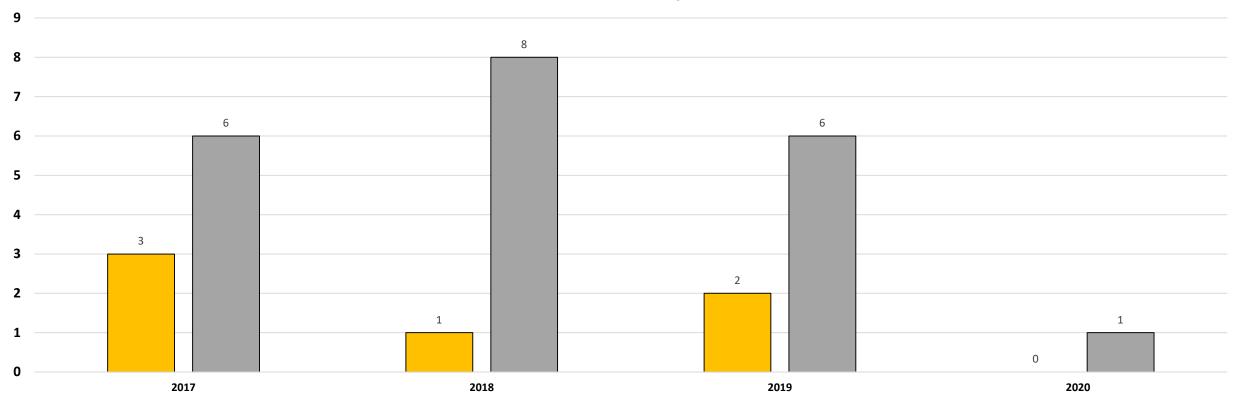

# 2017-2020 Bookings charged with Burglary of Coin Operated Machine Only

■ BURGLARY OF COIN OPERATED MACHINE Dallas Police Department

**■ BURGLARY OF COIN OPERATED MACHINE Other Arresting Agencies** 

| Class A & B Misd Bookings               | Arresting Agency         | 2017 | %   | 2018 | %   | 2019 | %   | 2020 | %    |
|-----------------------------------------|--------------------------|------|-----|------|-----|------|-----|------|------|
| BURGLARY OF COIN OPERATED MACHINE       | Dallas Police Department | 3    | 33% | 1    | 11% | 2    | 25% | 0    | 0%   |
| BURGLARY OF COIN OPERATED MACHINE       | Other Arresting Agencies | 6    | 67% | 8    | 89% | 6    | 75% | 1    | 100% |
| TOTAL BURGLARY OF COIN OPERATED MACHINE |                          |      | )   | 9    | •   | 8    | 3   | 1    | L    |

| Class A & B Misd Bookings      | Arresting Agency         | 2017 | %   | 2018 | %   | 2019 | %    | 2020 | %    |
|--------------------------------|--------------------------|------|-----|------|-----|------|------|------|------|
| CRIMINAL TRESPASS              | Dallas Police Department | 746  | 48% | 681  | 40% | 701  | 45%  | 218  | 49%  |
| CRIMINAL TRESPASS              | Other Arresting Agencies | 821  | 52% | 1008 | 60% | 857  | 55%  | 223  | 51%  |
| TOTAL CRIMINAL T               | RESPASS                  | 15   | 67  | 16   | 89  | 15   | 58   | 4    | 41   |
| POSS MARIJ                     | Dallas Police Department | 1361 | 51% | 1145 | 47% | 899  | 55%  | 287  | 75%  |
| POSS MARIJ                     | Other Arresting Agencies | 1311 | 49% | 1299 | 53% | 722  | 45%  | 96   | 25%  |
| TOTAL POSS M                   | ARIJ                     | 26   | 72  | 24   | 44  | 16   | 21   | 3    | 33   |
| BURGLARY OF VEHICLE            | Dallas Police Department | 168  | 58% | 167  | 63% | 179  | 66%  | 51   | 59%  |
| BURGLARY OF VEHICLE            | Other Arresting Agencies | 121  | 42% | 98   | 37% | 94   | 34%  | 36   | 41%  |
| TOTAL BURGLARY O               | F VEHICLE                | 28   | 39  | 26   | 5   | 2    | 73   | 8    | 7    |
| BURGLARY OF COIN OPERATED MACH | Dallas Police Department | 3    | 33% | 1    | 11% | 2    | 25%  | 0    | 0%   |
| BURGLARY OF COIN OPERATED MACH | Other Arresting Agencies | 6    | 67% | 8    | 89% | 6    | 75%  | 1    | 100% |
| TOTAL BURGLARY OF COIN OF      | PERATED MACHINE          | 9    |     | 9    |     |      | 8    |      | 1    |
| CRIMINAL MISCHIEF              | Dallas Police Department | 92   | 41% | 92   | 41% | 78   | 36%  | 22   | 32%  |
| CRIMINAL MISCHIEF              | Other Arresting Agencies | 132  | 59% | 135  | 59% | 139  | 64%  | 47   | 68%  |
| TOTAL CRIMINAL N               | MISCHIEF                 | 224  |     | 22   | 7   | 217  |      | 6    | 9    |
| GAMBLING                       | Dallas Police Department | 3    | 50% | 6    | 86% | 1    | 100% | 0    | 0%   |
| GAMBLING                       | Other Arresting Agencies | 3    | 50% | 1    | 14% | 0    | 0%   | 0    | 0%   |
| TOTAL GAMBL                    | ING                      | 6    |     | 7    |     | 1    |      | 0    |      |
| GRAFFITI                       | Dallas Police Department | 1    | 33% | 2    | 67% | 4    | 67%  | 1    | 50%  |
| GRAFFITI                       | Other Arresting Agencies | 2    | 67% | 1    | 33% | 2    | 33%  | 1    | 50%  |
| TOTAL GRAFF                    | ITI                      | 3    | 3   | 3    |     |      | 6    |      | 2    |
| POSS CS PG 2-A                 | Dallas Police Department | 131  | 80% | 67   | 80% | 32   | 63%  | 8    | 57%  |
| POSS CS PG 2-A                 | Other Arresting Agencies | 32   | 20% | 17   | 20% | 19   | 37%  | 6    | 43%  |
| TOTAL POSS CS F                | PG 2-A                   | 16   | 3   | 84   | 4   | 5    | 1    | 1    | 4    |
| THEFT                          | Dallas Police Department | 586  | 43% | 476  | 34% | 473  | 35%  | 118  | 36%  |
| THEFT                          | Other Arresting Agencies | 946  | 70% | 917  | 66% | 892  | 65%  | 209  | 64%  |
| TOTAL THEF                     | Т                        | 15   | 32  | 139  | 93  | 13   | 65   | 3    | 27   |
| THEFT OF SERVICE               | Dallas Police Department | 21   | 51% | 4    | 16% | 16   | 43%  | 1    | 25%  |
| THEFT OF SERVICE               | Other Arresting Agencies | 20   | 49% | 21   | 84% | 21   | 57%  | 3    | 75%  |
| TOTAL THEFT OF S               | ERVICE                   | 4    | 1   | 2    | 5   | 37   |      |      | 4    |
| TOTAL                          | 19117                    | 65   | 06  | 6146 |     | 5137 |      | 13   | 28   |