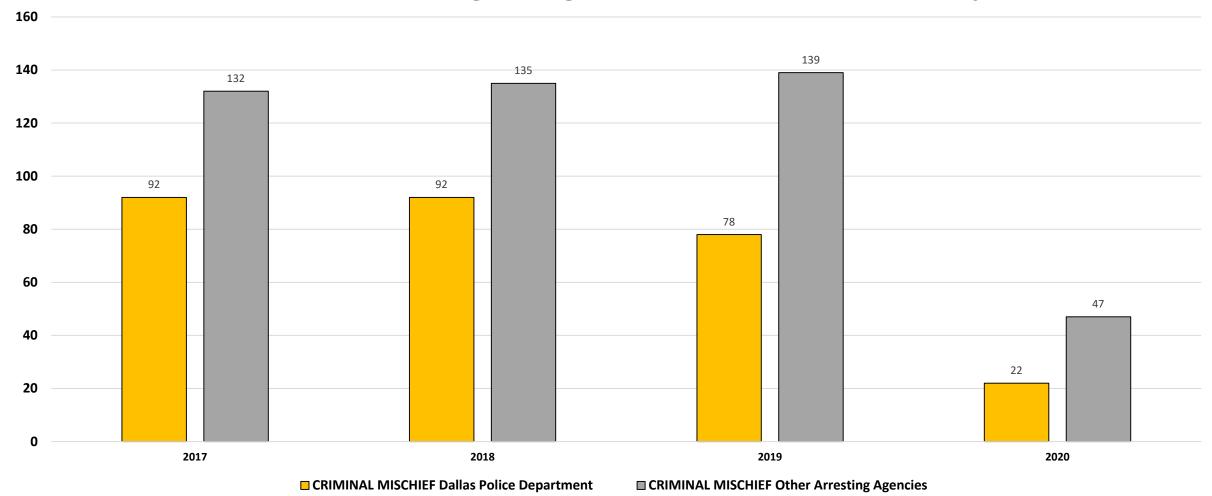

### 2017-2020 Bookings charged with Criminal Mischief Only

| Class A & B Misd Bookings | Arresting Agency         | 2017 | %   | 2018 | %   | 2019 | %   | 2020 | %   |
|---------------------------|--------------------------|------|-----|------|-----|------|-----|------|-----|
| CRIMINAL MISCHIEF         | Dallas Police Department | 92   | 41% | 92   | 41% | 78   | 36% | 22   | 32% |
| CRIMINAL MISCHIEF         | Other Arresting Agencies | 132  | 59% | 135  | 59% | 139  | 64% | 47   | 68% |
| TOTAL CRIMINAL MISCHIEF   |                          | 224  |     | 227  |     | 217  |     | 6    | 9 0 |