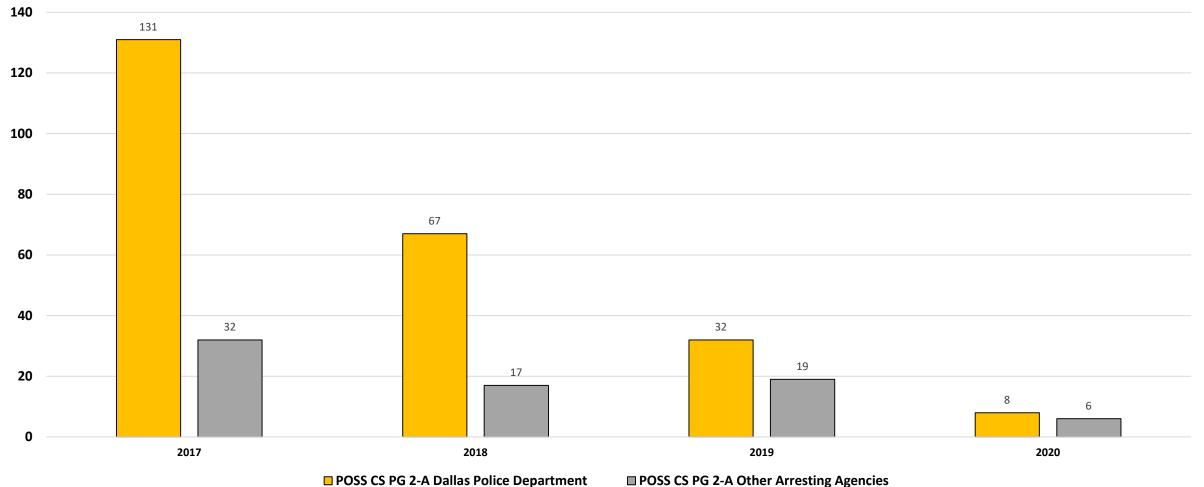

#### 2017-2020 Bookings charged with Possession of CS PG 2-A Only

| Class A & B Misd Bookings | Arresting Agency         | 2017 | %   | 2018 | %   | 2019 | %   | 2020 | %   |
|---------------------------|--------------------------|------|-----|------|-----|------|-----|------|-----|
| POSS CS PG 2-A            | Dallas Police Department | 131  | 80% | 67   | 80% | 32   | 63% | 8    | 57% |
| POSS CS PG 2-A            | Other Arresting Agencies | 32   | 20% | 17   | 20% | 19   | 37% | 6    | 43% |
| TOTAL POSS CS PG 2-A      |                          | 163  |     | 84   |     | 51   |     | 1    | 4   |