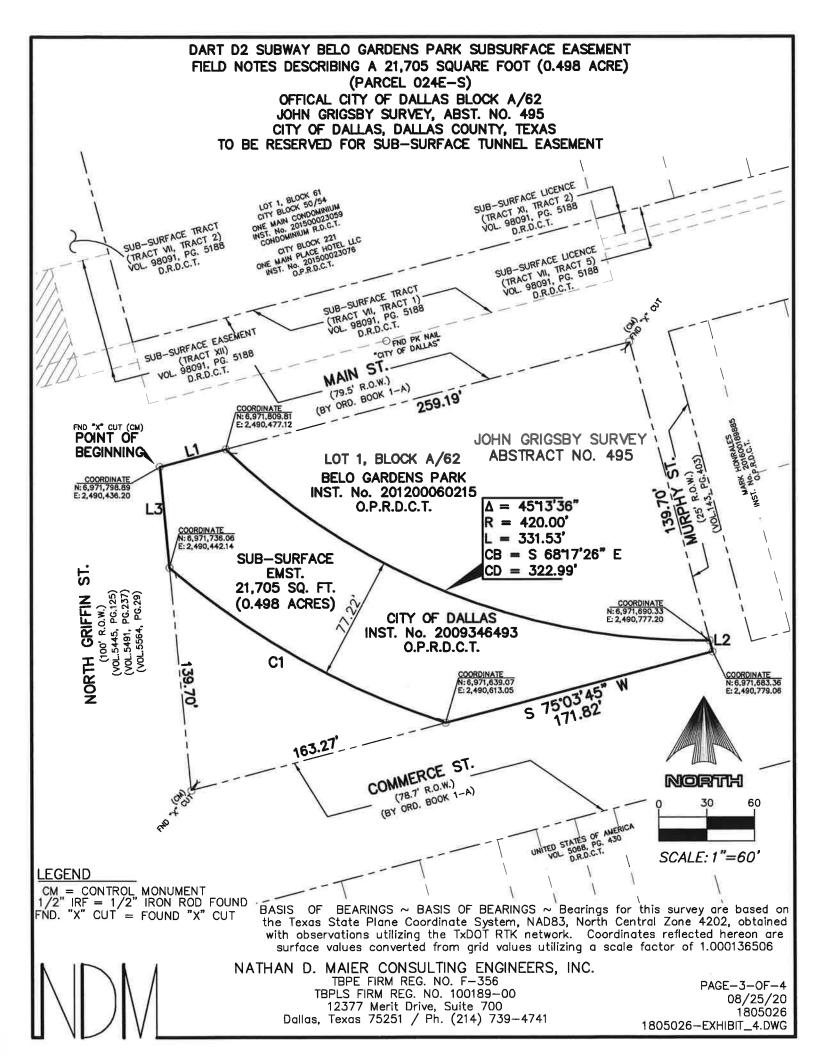

## Exhibit A

DART D2 SUBWAY BELO GARDENS PARK SUBSURFACE EASEMENT
FIELD NOTES DESCRIBING A 21,705 SQUARE FOOT (0.498 ACRE)

(PARCEL 024E-S)

OFFICAL CITY OF DALLAS BLOCK A/62

JOHN GRIGSBY SURVEY, ABST. NO. 495

CITY OF DALLAS, DALLAS COUNTY, TEXAS

TO BE RESERVED FOR SUB-SURFACE TUNNEL EASEMENT

BEING a 21,705 sq. foot (0.498 acres) tract of land situated in the John Grigsby Survey, Abstract Number 495, in the City of Dallas, Dallas County, Texas, being part of a tract of land described in Judgement to City of Dallas, recorded in Instrument No. 200900346493, Official Public Records, Dallas County, Texas, (O.P.R.D.C.T.), being part of Lot 1, Block A/62, Belo Gardens Park, an addition to the City of Dallas, Texas, according to the plat thereof recorded in Inst. No. 201200060215, O.P.R.D.C.T., and being more particularly described as follows:

NOTE: Corners are not monumented due to the depth and nature of the hereon described Sub-Surface Tunnel Easement.

BEGINNING at an "X" cut found (controlling monument) at the intersection of the southeast right-of-way line of Main Street (79.5' right-of-way) referenced in City of Dallas Ordinance Book 1-A, and the east line of North Griffin Street (100' right-of-way) dedicated by Vol. 5445, Pg. 125; Vol. 5491, Pg. 237; Vol. 5564, Pg. 29 Deed Records of Dallas County, Texas, (D.R.D.C.T.) and being the northwest corner of said Belo Gardens Park, having coordinates of N:6,971,798.89, E:2,490,436.20 (not monumented)

THENCE North 75 degrees 03 minutes 45 seconds East, with the southeast right-of-way line of Main Street, a distance of 42.36 feet to the beginning of a non-tangent curve to the left, having coordinates of N:6,971,809.81, E:2,490,477.12 (not monumented);

THENCE in a southeasterly direction, and with said non-tangent curve to the left, having a central angle of 45 degrees 13 minutes 36 seconds, a radius of 420.00 feet, and a chord which bears South 68 degrees 17 minutes 26 seconds East, a distance of 322.99 feet, an arc length of 331.53 feet to the end of said curve and being on the east line of said Belo Gardens Park and the west right-of-way line of Murphy Street (25' Right-of-way) dedicated by Vol. 143, Pg. 403, D.R.D.C.T., having coordinates of N:6,971,690.33, E:2,490,777.20 (not monumented);

THENCE South 14 degrees 55 minutes 23 seconds East, with the west right-of-way line of said Murphy Street, a distance of 7.21 feet to the intersection of the west right-of-way line of said Murphy Street and the north line of Commerce Street (78.7' right-of-way) referenced in City of Dallas Ordinance Book 1-A, having coordinates of N:6,971,683.36, E:2,490,779.06 (not monumented);

THENCE South 75 degrees 03 minutes 45 seconds West, with the north right-of-way line of said Commerce Street, a distance of 171.82 feet to the beginning of a non-tangent curve to the right, having coordinates of N:6,971,639.07, E:2,490,613.05 (not monumented);

TO BE RESERVED FOR SUB-SURFACE TUNNEL EASEMENT

THENCE in a northwesterly direction, over and across said Belo Gardens Park and with said non-tangent curve to the right, having a central angle of 22 degrees 39 minutes 58 seconds, a radius of 500.00 feet, and a chord which bears North 60 degrees 25 minutes 32 seconds West, a distance of 196.51 feet, an arc length of 197.80 feet to the end of said curve, and being on the west line of said Belo Gardens Park and the east right-of-way line of said North Griffin Street, having coordinates of N:6,971,736.06, E:2,490,442.14 (not monumented);

THENCE North 05 degrees 24 minutes 13 seconds West, with the east right-of-way line of North Griffin Street, a distance of 63.11 feet to the POINT OF BEGINNING and containing 0.498 acres (or 21,705 square feet) of land, more or less.

| LINE TABLE |               |          |  |  |  |  |  |
|------------|---------------|----------|--|--|--|--|--|
| LINE #     | BEARING       | DISTANCE |  |  |  |  |  |
| L1         | N 75'03'45" E | 42.36'   |  |  |  |  |  |
| L2         | S 14'55'23" E | 7.21'    |  |  |  |  |  |
| L3         | N 05°24'13" W | 63.11'   |  |  |  |  |  |

| CURVE TABLE |           |         |         |         |               |                |        |        |  |  |
|-------------|-----------|---------|---------|---------|---------------|----------------|--------|--------|--|--|
| NO.         | DELTA     | RADIUS  | TANGENT | LENGTH  | CHORD         | <b>BEARING</b> | CHORD  | LENGTH |  |  |
| C1          | 22'39'58" | 500.00' | 100.21  | 197.80' | N 60°25'32" W |                | 196.51 |        |  |  |