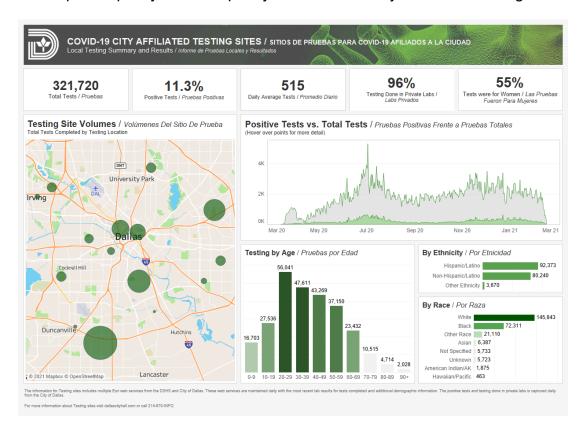

## **COVID-19 City of Dallas Vaccine Distribution Dashboard**

DBI also updated other dashboard tabs to continue to provide information on COVID-19 testing, number of cases, and fatality information, and to include enhanced information on hospital capacity and occupancy for Dallas County and the DFW region.

DBI built the dashboard on a Tableau platform, which is a data visualization solution that helps people see and understand data. The COVID-19 dashboard provides clear visualizations with built-in tool tips to help users understand the data.