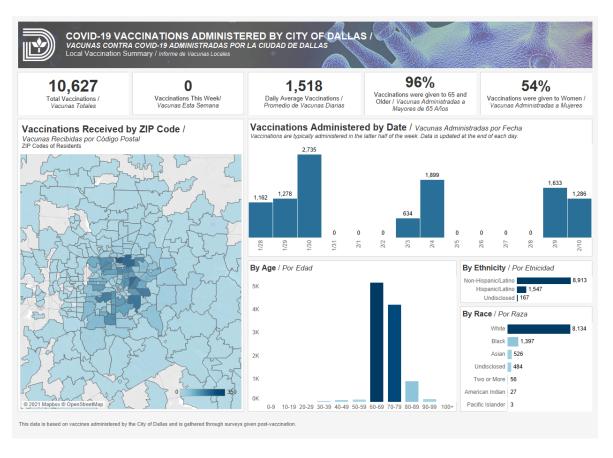

## SUBJECT COVID-19 City of Dallas Vaccine Distribution Dashboard

The Office of Data Analytics and Business Intelligence (DBI) launched a bilingual COVID-19 vaccine distribution dashboard for the City of Dallas on February 2, which can be found here: <a href="COVID-19 Vaccine Distribution Dashboard">COVID-19 Vaccine Distribution Dashboard</a>. The dashboard includes anonymous demographic data on vaccine recipients including race, ethnicity, gender, age, and the ZIP code of residence for each vaccine recipient who received their vaccine from the City of Dallas, either at the Kay Bailey Hutchinson Convention Center or at Methodist Hospital.

DBI built the dashboard on a Tableau platform, which is a data visualization solution that helps people see and understand data. The COVID-19 dashboard provides clear visualizations with built-in tool tips to help users understand the data.