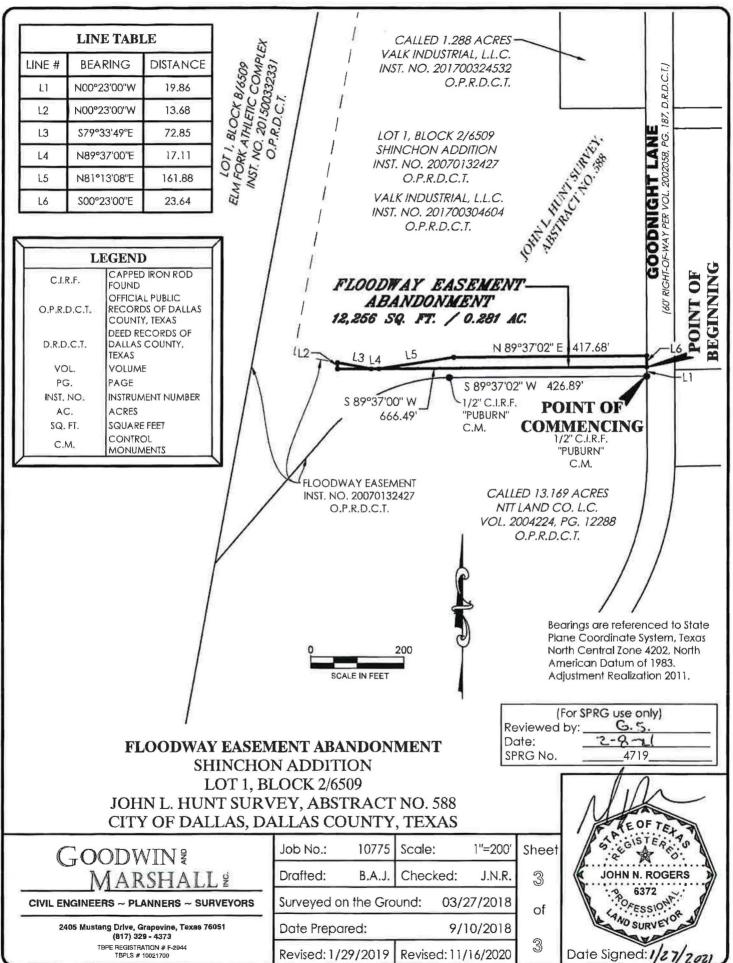

## FLOODWAY EASEMENT ABANDONMENT

SHINCHON ADDITION LOT 1, BLOCK 2/6509 JOHN L. HUNT SURVEY, ABSTRACT NO. 588 CITY OF DALLAS, DALLAS COUNTY, TEXAS

All that certain (12,256 sq. ft., 0.281 acres) lot, tract, or parcel of land, situated in a portion of the John L. Hunt Survey, Abstract No. 588, City of Dallas, Dallas County, Texas, being part of Lot 1, Block 2/6509 as shown in the Final Plat of Shinchon Addition recorded in Instrument No. 20070132427 of the Official Public Records of Dallas County, Texas (OPRDCT), being conveyed in a Special Warranty Deed to Valk Industrial, L.L.C., a Delaware limited liability company recorded in Instrument No. 201700304604 (OPRDCT), being part of that certain Floodway Easement as shown in the Final Plat of said Shinchon Addition, and being more completely described as follows, to-wit:

**COMMENCING** at 1/2" capped iron rod found stamped "PUBURN" for the Southeast corner of said Lot 1, the Northeast corner of a called 13.169 acre tract described in a deed to NTT Land Co. L.C. recorded in Volume 2004224, Page 12288 (OPRDCT), the Southeast corner of said Floodway Easement, and being in the West right-of-way line of Goodnight Lane (60' right-of-way width) per Volume 2002058, Page 187 of the deed records of Dallas County, Texas (DRDCT), from which a 1/2" capped iron rod found stamped "PUBURN" in the North line of said 13.619 acre tract and the South line of said Lot 1, bears South 89 deg. 37 min. 02 sec. West - 426.89 feet;

**THENCE** North 00 deg. 23 min. 00 sec. West along the East line of said Lot 1 of Shinchon Addition, the West right-of-way line of said Goodnight Lane, and the East line of said Floodway Easement, a distance of 19.86 feet to the **TRUE POINT OF BEGINNING**;

**THENCE** South 89 deg. 37 min. 00 sec. West departing said lines and continue through said Lot 1 of Shinchon Addition, a distance of 666.49 feet;

**THENCE** North 00 deg. 23 min. 00 sec. West, a distance of 13.68 feet to a North line of said Floodway Easement;

**THENCE** South 79 deg. 33 min. 49 sec. East along said North line, a distance of 72.85 feet;

**THENCE** North 89 deg. 37 min. 00 sec. East departing said North line, a distance of 17.11 feet back to the North line of said Floodway Easement;

## FLOODWAY EASEMENT ABANDONMENT

SHINCHON ADDITION LOT 1, BLOCK 2/6509 JOHN L. HUNT SURVEY, ABSTRACT NO. 588 CITY OF DALLAS, DALLAS COUNTY, TEXAS

**THENCE** North 81 deg. 13 min. 08 sec. East along said North line, a distance of 161.88 feet;

**THENCE** North 89 deg. 37 min. 02 sec. East along said North line, a distance of 417.68 feet to the East line of said Lot 1 of Shinchon Addition, the West right-of-way line of said Goodnight Lane, and the most Easterly Northeast corner of said Floodway Easement;

**THENCE** South 00 deg. 23 min. 00 sec. East along said East line, West right-of-way line, and the East line of said Floodway Easement, a distance of 23.64 feet to the **POINT OF BEGINNING**, containing 12,256 square feet or 0.281 acres of land, more or less.

Bearings are referenced to State Plane Coordinate System, Texas North Central Zone 4202, North American Datum of 1983. Adjustment Realization 2011.

Exhibit map attached and made a part hereof.

| (For SP        | RG use only) |
|----------------|--------------|
| Reviewed by: _ | G. 5,        |
| Date:          | 2-8-21       |
| SPRG No.       | 4719         |