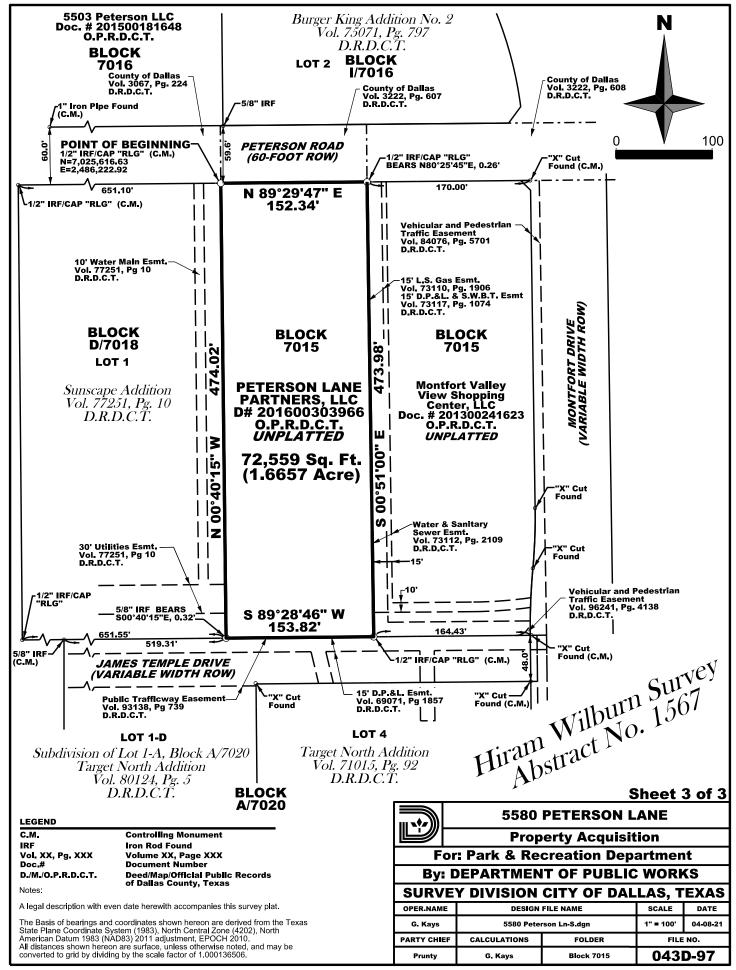

## Field Notes Describing a 72,559 Square Foot (1.6657 Acre) Tract of Land in City Block 7015 To Be Acquired from Peterson Lane Partners, LLC

Being a 72,559 Square Foot (1.6657 Acre) tract of unplatted land lying in the City of Dallas, Dallas County, Texas, being a part of Block 7015 (Official City of Dallas Block Numbers), and a part of the Hiram Wilburn Survey, Abstract No. 1567, and being all of that tract of land described in Special Warranty Deed with Vendor's Lien to Peterson Lane Partners, LLC. as recorded in Document No. 201600303966 of the Official Public Records of Dallas County, Texas (O.P.R.D.C.T.), and being more particularly described as follows:

**BEGINNING** at a 1/2-inch iron rod with cap stamped "RLG" (Controlling Monument) found at the northeast corner of the Sunscape Addition, an addition to the City of Dallas, recorded in Volume 77251, Page 10 of the Deed Records of Dallas County, Texas (D.R.D.C.T.), said corner being in the south right-of-way line of Peterson Lane, a 60 foot width right-of-way, said corner being the common southwest corner of that tract of land described in Right-of-Way Deed to the County of Dallas recorded in Volume 3222, Page 607, D.R.D.C.T. and the southeast corner of that tract of land described in Warranty Deed-Peterson Lane #601, to the County of Dallas recorded in Volume 3067, Page 224, D.R.D.C.T (N=7,025,616.63; E=2,486,222.92).;

**THENCE** North 89°29'47" East, along said south right-of-way line of Peterson Lane, a distance of 152.34 feet to the northwest corner of that tract of land described in Special Warranty Deed, Bill of Sale and Assignment, to Montfort Valley View Shopping Center, LLC, recorded in Document No. 201300241623, O.P.R.D.C.T. from which a 1/2-inch iron rod with cap stamped "RLG" bears North 80°25'45" East, a distance of 0.26 feet, said corner being the common southeast corner of that tract of land described in Right-of-Way Deed to the County of Dallas recorded in Volume 3222, Page 607, D.R.D.C.T. and the southwest corner of that tract of land described in Right-of-Way Deed, to the County of Dallas recorded in Volume 3222, Page 608, D.R.D.C.T;

THENCE South 00°51'00" East, departing said south right-of-way line of Peterson Lane and along the west line of said Montfort Valley View Shopping Center, LLC tract, a distance of 473.98 feet to a 1/2-inch iron rod with cap stamped "RLG" (Controlling Monument) found at the southwest corner of said Montfort Valley View Shopping Center, LLC tract, said corner being in the north line of Lot 1-D of the Subdivision of Lot 1-A, Block A/7020, Target North Addition, an addition to the City of Dallas recorded in Volume 80124, Page 5, D.R.D.C.T., said corner being in the north right-of-way line of James Temple Drive, a variable width right-of-way described in Easement to the City of Dallas, recorded in Volume 93138, Page 739, D.R.D.C.T.;

## Field Notes Describing a 72,559 Square Foot (1.6657 Acre) Tract of Land in City Block 7015 To Be Acquired from Peterson Lane Partners, LLC

**THENCE** South 89°28'46" West, departing said Montfort Valley View Shopping Center, LLC tract, and along said north line of Lot 1-D of Target North Addition and along the said north line of James Temple Drive, a distance of 153.82 feet to the southeast corner of said Sunscape Addition, from which a 5/8-inch iron rod found bears South 00°40'15" East, a distance of 0.32 feet;

**THENCE** North 00°40'15" West, departing said north line of Lot 1-D of Target North Addition and said north line of James Temple Drive, along the east line of said Sunscape Addition, a distance of 474.02 feet to the **POINT OF BEGINNING**, and containing 72,559 square feet, or 1.6657 acres of land.

## **NOTES:**

Record information hereon is based on a public records search by the surveyor.

The Basis of bearings and coordinates shown hereon are derived from the Texas State Plane Coordinate System (1983), North Central Zone (4202), North American Datum 1983 (NAD83) 2011 adjustment, EPOCH 2010. Unless otherwise noted, all distances shown hereon are surface and may be converted to grid by dividing by the scale factor of 1.000136506.

Date: April 8, 2021

A survey plat with even date herewith accompanies the legal description.

Surveyor's Name: Gregory Scott Kays

Registered Professional Land Surveyor

Texas No. 5040