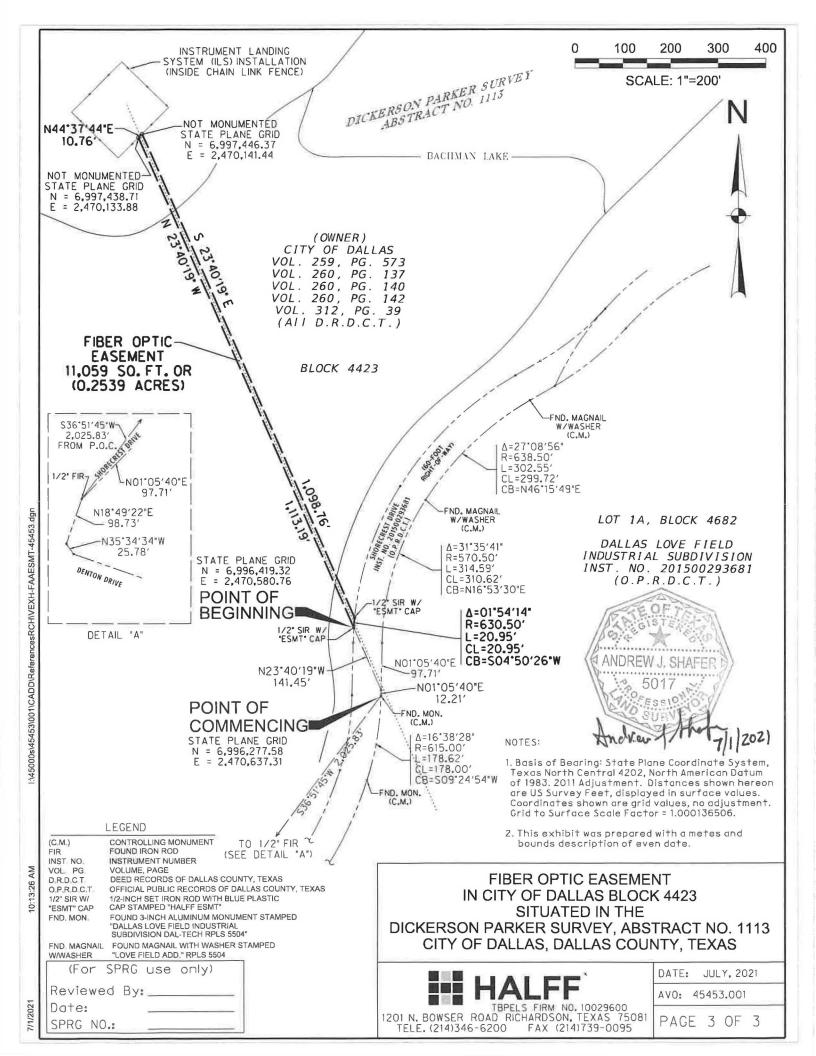

## FIBER OPTIC EASEMENT IN CITY OF DALLAS BLOCK 4423 SITUATED IN THE DICKERSON PARKER SURVEY, ABSTRACT NO. 1113 CITY OF DALLAS, DALLAS COUNTY, TEXAS

BEING a 11,059 square foot (0.2539 acre) tract of land situated in the Dickerson Parker Survey, Abstract Number 1113, Dallas County, Texas, being located in City of Dallas Block 4423, and being a part of those tracts of land described in Deeds to The City of Dallas, as recorded in Volume 259, Page 573, Volume 260, Page 137, Volume 260, Page 140, and Volume 260, Page 142, (each one fourth interest), all Deed Records of Dallas County, Texas (D.R.D.C.T.), and part of that tract of land described in Deed to The City of Dallas, Texas, as recorded in Volume 312, Page 39, D.R.D.C.T., and being more particularly described as follows:

COMMENCING at a found 3-inch aluminum monument stamped "Dallas Love Field Industrial Subdivision Dal-Tech RPLS 5504" found on the northwest line of Lot 1A, Block 4682 of Dallas Love Field Industrial Subdivision, an addition to the City of Dallas, as recorded in Instrument Number 201500293681, Official Public Records of Dallas County, and being on the southeast line of Shorecrest Drive (a 60-foot wide right-of-way dedicated by said Dallas Love Field addition), from which said point a 1/2-inch iron rod found at the most northerly corner of a corner clip located at the intersection of said southeast line of Shorecrest Drive with the northeast line of Denton Drive (a variable width right-of-way), bears South 36 degrees 51 minutes 45 seconds West, a distance of 2,025.83 feet, said commencing point having State Plane Grid Coordinates N: 6,996,277.58, E: 2,470,637.31;

THENCE North 01 degree 05 minutes 40 seconds East, along said southeast right-of-way line of Shorecrest Drive and northwest line of said Lot 1A, Block 4682, a distance of 12.21 feet to a point for corner;

THENCE North 23 degrees 40 minutes 19 seconds West, departing said southeast and northwest lines, and over and across said Shorecrest Drive, a distance of 141.45 feet to a 1/2-inch iron rod with a blue plastic cap stamped "Halff Esmt" set on the northwest right-of-way line of said Shorecrest Drive for the **POINT OF BEGINNING** of the herein described tract:

THENCE over and across said Block 4423 and said City of Dallas tracts, the following calls:

North 23 degrees 40 minutes 19 seconds West, departing said northwest right-ofway line, a distance of 1,113.19 feet to a point for corner having State Plane Grid Coordinates N: 6,997,438.71, E: 2,470,133.88;

## FIBER OPTIC EASEMENT IN CITY OF DALLAS BLOCK 4423 SITUATED IN THE DICKERSON PARKER SURVEY, ABSTRACT NO. 1113 CITY OF DALLAS, DALLAS COUNTY, TEXAS

North 44 degrees 37 minutes 44 seconds East, a distance of 10.76 feet to a point for corner having State Plane Grid Coordinates N: 6,997,446.37, E: 2,470,141.44;

South 23 degrees 40 minutes 19 seconds East, a distance of 1,098.76 feet to a 1/2-inch iron rod with a blue plastic cap stamped "Halff Esmt" set on the said northwest right-of-way line of said Shorecrest Drive, said point being on a non-tangent circular curve to the left having a radius of 630.50 feet and whose chord bears South 04 degrees 50 minutes 26 seconds West, a distance of 20.95 feet;

THENCE Southerly, along said northwest right-of-way line and said curve to the left, through a central angle of 01 degree 54 minutes 14 seconds, an arc distance of 20.95 feet to the POINT OF BEGINNING AND CONTAINING 11,059 square feet or 0.2539 acres of land, more or less.

Basis of Bearing is the Texas State Plane Coordinate System, North Central Zone 4202, North American Datum of 1983, adjustment realization 2011.

ANDREW J. SHAFER

REGISTERED PROFESSIONAL LAND SURVEYOR

**TEXAS NO. 5017** 