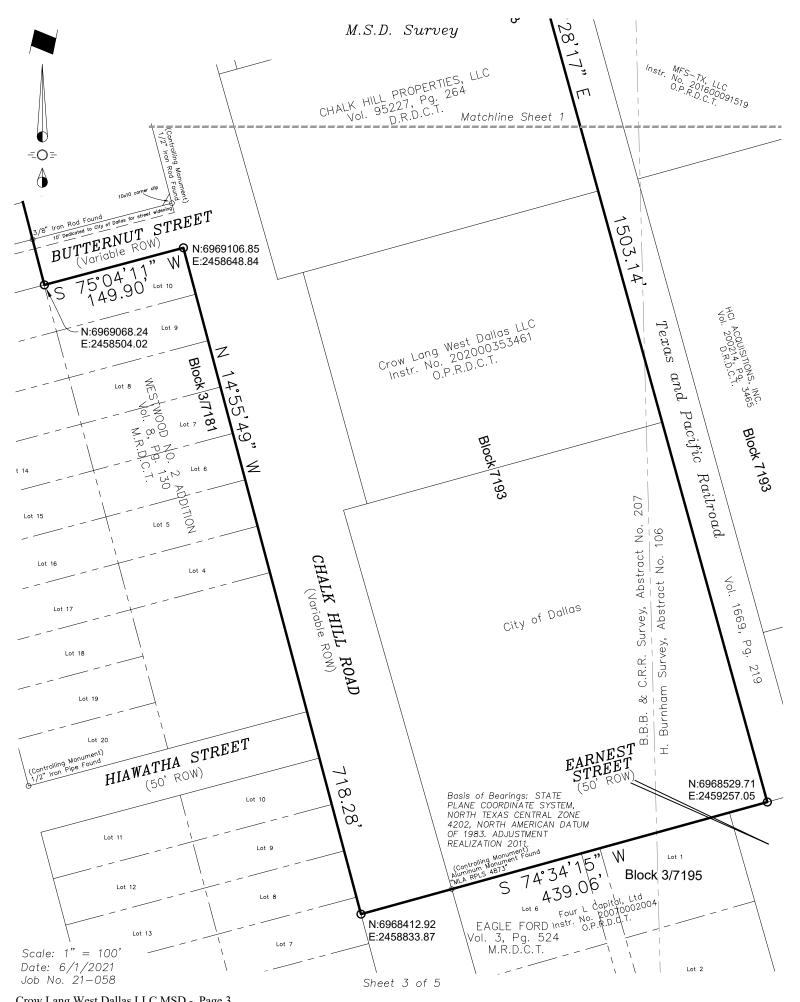

## PROPERTY DESCRIPTION

BEING • 744,286 square foot (17.086 acre) tract of land situated in the B.B.B. & C.R.R. SURVEY, Abstract Number 207 and the H. BURNHAM SURVEY, Abstract Number 106, Dallas County, Texas, same being all of Lot 1—B, Block 4/7181 of Lot 12, City Block 8/5581, A REVISION OF LOTS 1—A AND 9, WESTWOOD ADDITION No. 2, an addition to the City of Dallas as recorded in Volume 93211, Page 868, Deed Records, Dallas County, Texas (D.R.D.C.T.), and all of Lot 1, Block 1/7193, of PIONEER PARK, an addition to the City of Dallas as recorded in Volume 99247, Page 33, D.R.D.C.T., together with portions of City of Dallas Block 7193, Singleton Boulevard (Called 100' R.O.W.), Chalk Hill Road (Variable R.O.W.), and Butternut Street (Variable R.O.W.), further being comprised of those certain tracts of land conveyed to Alecom Properties, LLC by deed recorded in Instrument Number 200900347543, Official Public Records, Dallas County, Texas (O.P.D.C.T.), CHALK HILL PROPERTIES, LLC by deeds recorded in Instrument Number 201300317735 and 201200044974, O.P.R.D.C.T. and Volume 95227, Page 264, D.R.D.C.T., Crow Lang West Dallas LLC by deed recorded in Instrument Number 202000353461, O.P.R.D.C.T., and City of Dallas (unknown recording information), and further being more particularly described as follows:

BEGINNING at the northeast corner of said Lot 1-B, same being in the westerly line of said Chalk Hill Road;

THENCE North 14'33'16" West, along said westerly line, passing the south line of Singleton Boulevard and continuing elong the prolongation of said westerly line, over and ecross said Singleton Boulevard, for a distance of 403.01 feet to the north line of said Singleton Boulevard, same being the south line of that certain tract of land conveyed to DALLAS AREA RAPID TRANSIT by deed recorded in Volume 97074, Page 811, D.R.D.C.T., some also being the beginning of a curve to the right, having a radius of 2630.74 feet and a chord which bears North 87'31'19" East, for 237.06 feet;

THENCE Northeasterly, along said north and south lines and said curve to the right, passing an aluminum monument found at the southeast corner of said DALLAS AREA RAPID TRANSIT tract, same being the southwest corner of that certain tract of land conveyed to BRUCE HEYDARIAN and ASADOLLAH HEIDRIAN by deed recorded in Instrument Number 201600231612, O.P.R.D.C.T., through a central angle of 05'09'53", for an arc distance of 237.14 feet;

THENCE South 89\*37'34" East, continuing along said north line of Singleton Boulevard and along the south line of said BRUCE HEYDARIAN and ASADOLLAH HEIDRIAN tract of land, for a distance of 194.30 feet to the prolongation of the westerly line of that certain tract of land conveyed to Texas and Pacific Railroad by deed recorded in Volume 1669, Page 219, D.R.D.C.T., at its intersection with said north line of Singleton Boulevard;

THENCE South 15'28'17" East, over and across said Singleton Boulevard and along said prolongation, passing the northeast corner of aforementioned Lot 1, Block 1/7193, continuing along said westerly line of said Texas and Pacific Railroad tract and the easterly line of said Lot 1, eventually along the easterly line of aforementioned Crow Lang West Dallas LLC tract and aforementioned City of Dallas Tract of land, for a total distance of 1503.14 feet to the southeast corner of said City of Dallas tract of land, same being in the northerly line of Earnest Street as shown on plat of the Original Town of Eagle Ford as recorded in Volume "Y", Page 229, D.R.D.C.T. and in Volume 3, Page 525, Map Records, Dallas County, Texas (M.R.D.C.T.);

THENCE South 74'34'15" West, along said north line and the south line of said City of Dallas tract of land, passing the northeast corner of that certain tract of land conveyed to Four L Capital, Ltd. by deed recorded in Instrument Number 20070002004, O.P.R.D.C.T., eventually passing an aluminum monument found for the southwest corner of said City of Dollas tract, same being the northwest corner of said Four L Capital, Ltd. tract, further being in the easterly line of aforementioned Chalk Hill Road, continuing along the prolongation, over and across said Chalk Hill Road, for a total distance of 439.06 feet to the aforementioned westerly line of Chalk Hill Road;

THENCE North 75°26'44" East, along the north line of said Lot 1—B, for a distance of 150.00 feet to the POINT OF BEGINNING and containing 744.286 square feet or 17.086 Acres of lond, more or less.

DUSTIN D. DAVISON D