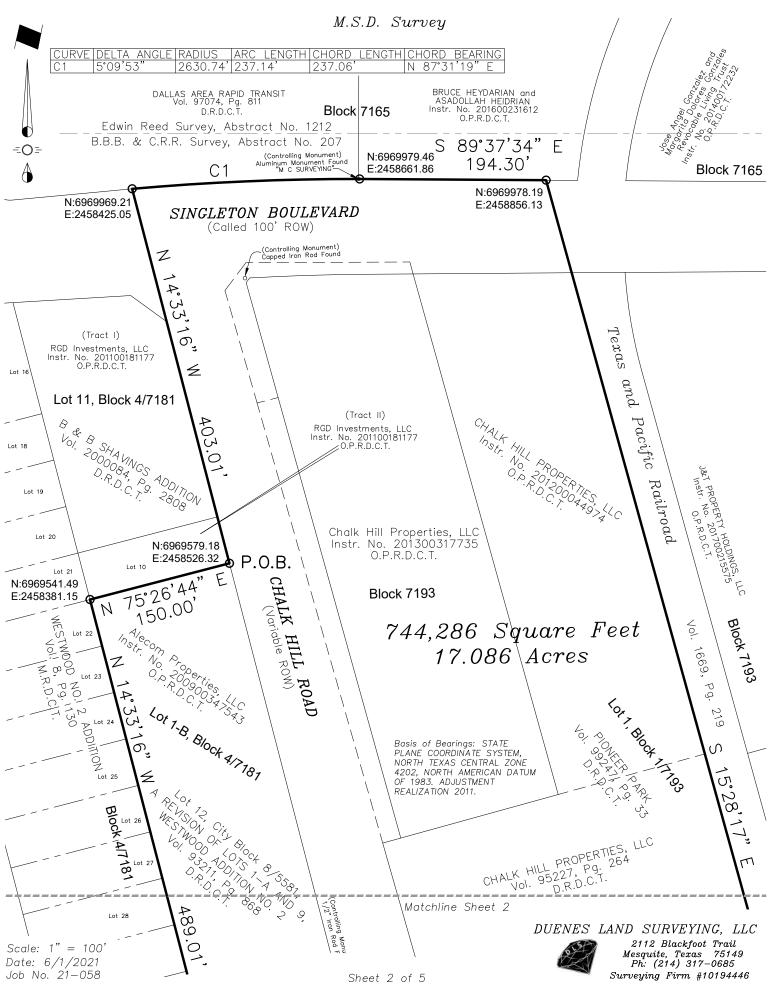

THENCE South 15'28'17" East, over and across said Singleton Boulevard and along said prolongation, passing the northeast corner of aforementioned Lot 1, Block 1/7193, continuing along said westerly line of said Texas and Pacific Railroad tract and the easterly line of said Lot 1, eventually along the easterly line of aforementioned Crow Lang West Dallas LLC tract and aforementioned City of Dallas Tract of land, for a total distance of 1503.14 feet to the southeast corner of said City of Dallas tract of land, same being in the northerly line of Earnest Street as shown on plat of the Original Town of Eagle Ford as recorded in Volume "Y", Page 229, D.R.D.C.T. and in Volume 3, Page 525, Map Records, Dallas County, Texas (M.R.D.C.T.);

THENCE South 74'34'15" West, along said north line and the south line of said City of Dallas tract of land, passing the northeast corner of that certain tract of land conveyed to Four L Capital, Ltd. by deed recorded in Instrument Number 20070002004, O.P.R.D.C.T., eventually passing an aluminum monument found for the southwest corner of said City of Dollas tract, same being the northwest corner of said Four L Capital, Ltd. tract, further being in the easterly line of aforementioned Chalk Hill Road, continuing along the prolongation, over and across said Chalk Hill Road, for a total distance of 439.06 feet to the aforementioned westerly line of Chalk Hill Road;

THENCE North 14°55'49" West, along the westerly line of said Chalk Hill Road, along the easterly line of Block 3/7181 of WESTWOOD NO. 2 ADDITION, an addition to the City of Dallas as recorded in Volume 8, Page 130, M.R.D.C.T., for a distance of 718.28 feet to the northeast corner of Lot 10 of said addition, same being in the south line of aforementioned Butternut Street;

THENCE South 75'04'11" West, along the south line of said Butternut Street, for a distance of 149.90 feet to the northwest corner of said Lot 10;

THENCE North 14°33'16" West, over and across said Butternut Street, passing a 3/8 inch iron rod found in the north line of said Butternut Street, same being the southwest corner of aforementioned Lot 1—B, continuing along the west line of said Lot 1—B, for a total distance of 489.01 feet to the northwest corner of said Lot 1—B;