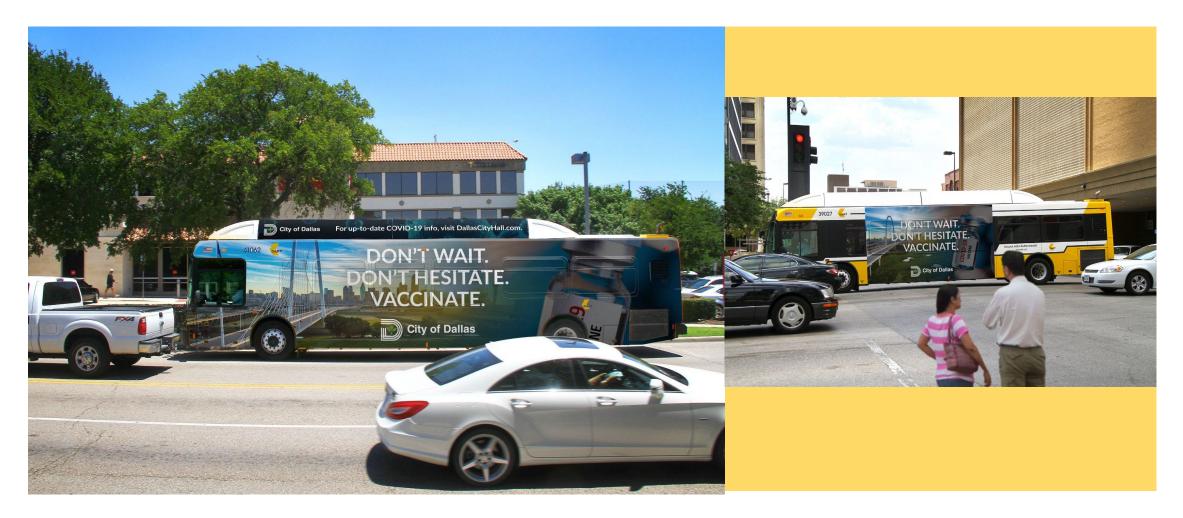

- Earned media
- Social media
- Targeted broadcast television, radio, and streaming such as Over-the-Top-advertising (OTT)
- Outdoor advertising including billboards, DART vehicles and transit centers
- Print advertising and earned media, including multicultural media
- Direct mail

- Vehicle and magnetic decals
- Sandwich boards, posters, banners, door hangers, yard signs and flags
- Promotional items (masks & sanitizer)
- Text alerts
- Email newsletters
- Block walks (Door to door handing out flyers and door hangers)
- Community Events
   (National Night Out, State Fair, etc.)

#### **PUBLIC TRANSPORTATION**

#### PUBLIC TRANSPORTATION

City of Dallas Vehicle Activation:

Include the COVID-19 City of Dallas hotline and website on all non-emergency vehicles. This activation specifically targets individuals who may not have access to a computer or the internet but can call the hotline.