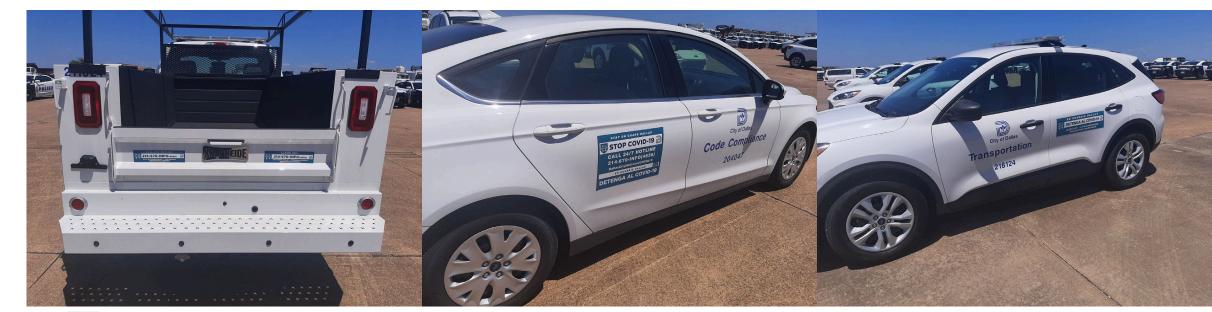

#### **PUBLIC TRANSPORTATION**

#### PUBLIC TRANSPORTATION

City of Dallas Vehicle Activation:

Include the COVID-19 City of Dallas hotline and website on all non-emergency vehicles. This activation specifically targets individuals who may not have access to a computer or the internet but can call the hotline.