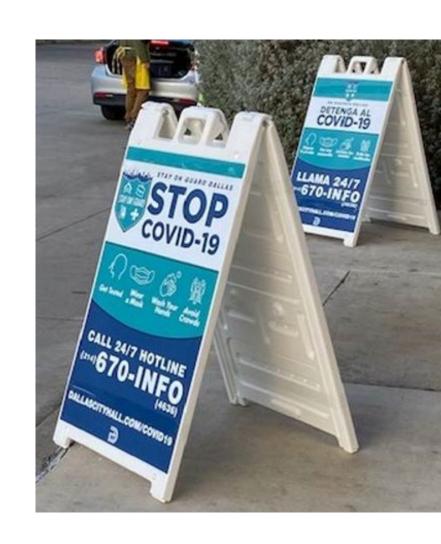

- Vehicle and magnetic decals
- Sandwich boards, posters, banners, door hangers, yard signs and flags
- Promotional items (masks & sanitizer)
- Text alerts
- Email newsletters
- Block walks (Door to door handing out flyers and door hangers)
- Community Events
   (National Night Out, State Fair, etc.)

• Flags, Sandwich Boards, Yard Signs, etc.

Social Media