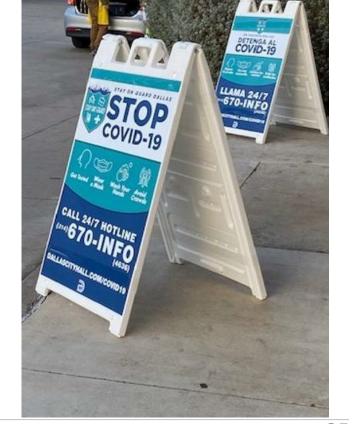

- Vehicle and magnetic decals
- Sandwich boards, posters, banners, door hangers, yard signs and flags
- Promotional items (masks & sanitizer)
- Text alerts
- Email newsletters
- Block walks (Door to door handing out flyers and door hangers)
- Community Events
   (National Night Out, State Fair, etc.)

• Flags, Sandwich Boards, Yard Signs, etc.

Social Media