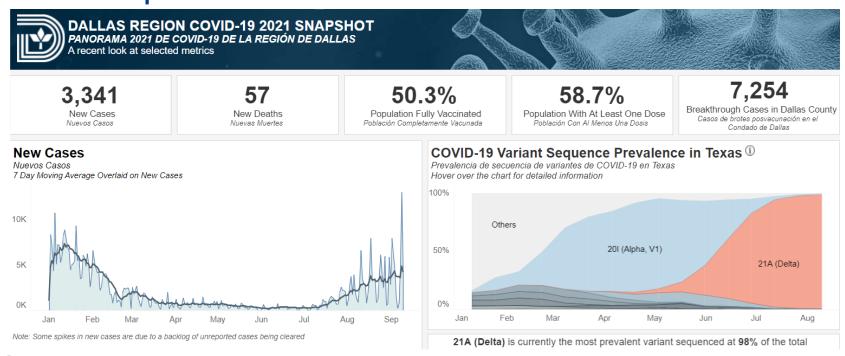

## **Presentation Overview**

- Introduction
- Overview FY2021-22
- Key Messaging
- Promotional Efforts
- Time Frame
- American Rescue Plan Act programs
- Appendix A (Outreach Partners)

September 2021 data taken from the City of Dallas <u>COVID-19 Dashboard</u> shows that the surge of the COVID-19 Delta variant is breaking all previous pandemic records.

Adult hospitalizations, the ICU rate and ventilator usage are all poised to break previous pandemic records by October 2021.

The reality is worse for residents living in one of 17 identified high-risk ZIP codes, which are primarily located in Southeast Dallas County and are consistent with the high-risk areas identified.