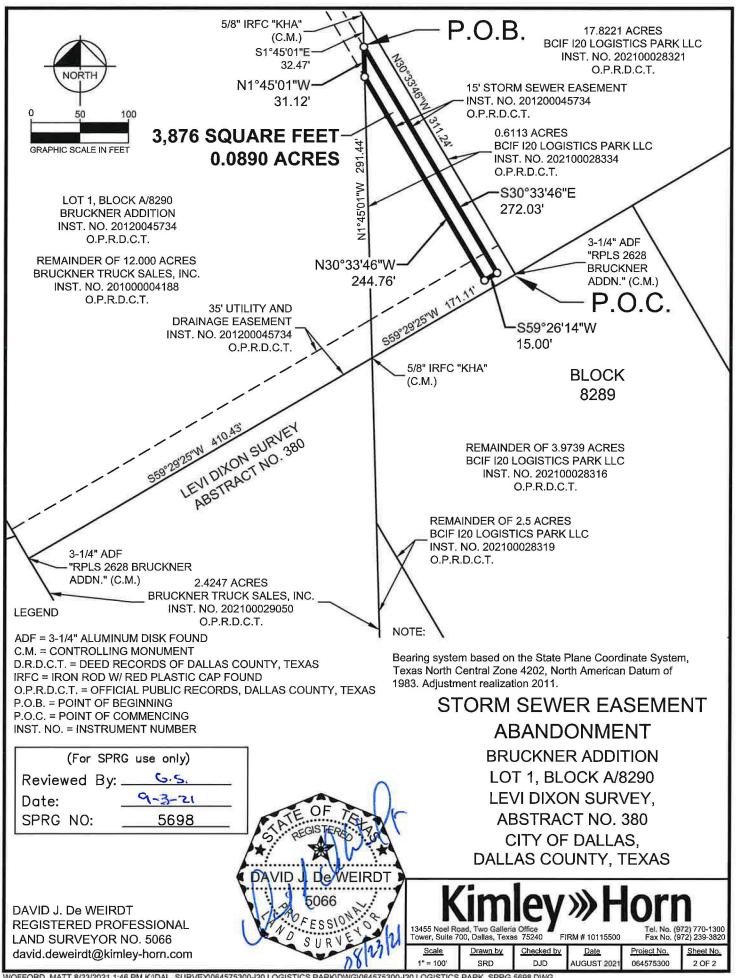

DAVID J. De WEIRDT REGISTERED PROFESSIONAL LAND SURVEYOR NO. 5066 david.deweirdt@kimley-horn.com

**BEING** A 3.876 square foot (0.0890 acre) tract of land situated in the Levi Dixon Survey, Abstract No. 380, Dallas County, Texas and being part of a 15' storm sewer easement dedicated by the plat of Bruckner Addition, an addition to the City of Dallas, Dallas County, Texas recorded in Instrument No. 20120045734, Official Public Records of Dallas County, Texas and part of a called 0.6113 acre tract of land described in the Special Warranty Deed to BCIF I20 Logistics Park LLC, recorded in Instrument No. 202100028334, Official Public Records of Dallas County, Texas and being more particularly described as follows:

COMMENCING at a 3-1/4" aluminum disk stamped "RPLS 2628 Bruckner Addn." found at the easternmost corner of Lot 1, Block A/8290 of said Bruckner Addition, the easternmost corner of said 0.6113 acre tract, the southernmost corner of a called 17.8221 acre tract of land described in the Special Warranty Deed to BCIF I20 Logistics Park LLC. recorded in Instrument No. 202100028321, Official Public Records of Dallas County, Texas and in the northwest line of a called 3.9739 acre tract of land described in the Special Warranty Deed to BCIF I20 Logistics Park LLC, recorded in Instrument No. 202100028316, Official Public Records of Dallas County, Texas;

THENCE with the northeast line of said Lot 1, Block A/8290, the northeast line of said 0.6113 acre tract and the southwest line of said 17.8221 acre tract. North 30°33'46" West, a distance of 311.24 feet to a 5/8" iron rod with red plastic cap stamped "KHA" found at the northernmost corner of said 0.6113 acre tract:

THENCE with the west line of said 0.6113 acre tract, South 1°45'01" East, a distance of 32.47 feet to a point in the east line of said 15' storm sewer easement for the POINT OF BEGINNING;

THENCE with said east line of the 15' storm sewer easement, South 30°33'46" East, a distance of 272.03 feet to a point for corner at the southeast corner of said 15' storm sewer easement;

THENCE with the southeast line of said 15' storm sewer easement, South 59°26'14" West, a distance of 15.00 feet to a point for corner at the southwest corner of said 15' storm sewer easement;

THENCE with the southwest line of said 15' storm sewer easement, North 30°33'46" West, a distance of 244.76 feet to a point for corner in said west line of the 0.6113 acre tract:

THENCE with said west line of the 0.6113 acre tract, North 1°45'01" West, a distance of 31.12 feet to the POINT OF **BEGINNING** and containing 3,876 square feet or 0.0890 acres of land.

Bearing system based on the State Plane Coordinate System, Texas North Central Zone 4202, North American Datum of 1983. Adjustment realization 2011.