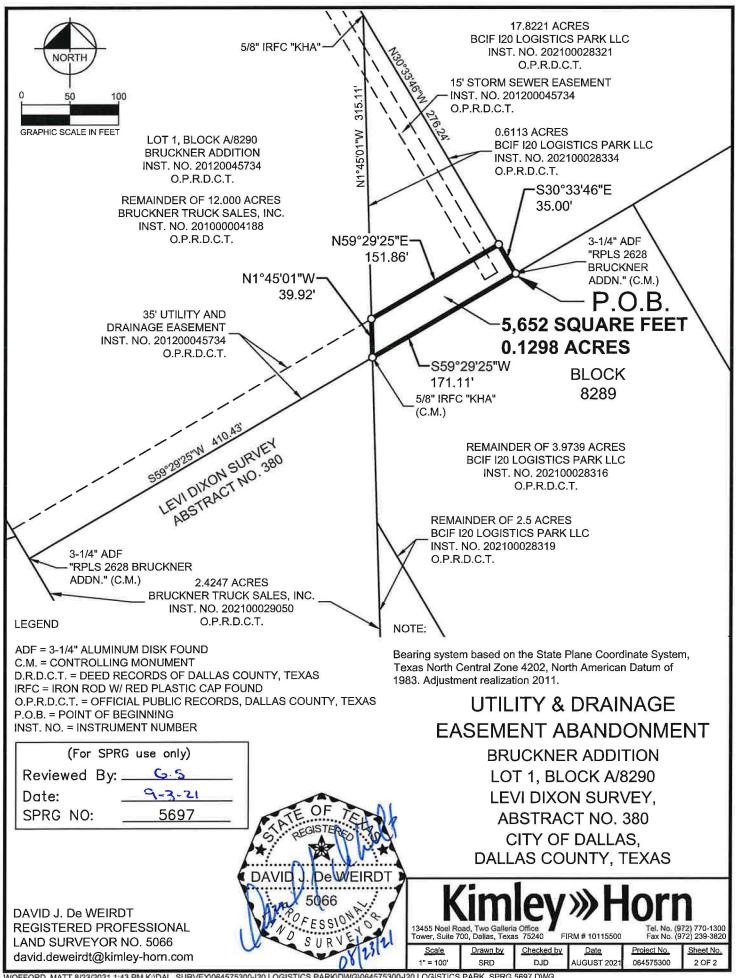

**BEING** A 5,652 square foot (0.1298 acre) tract of land situated in the Levi Dixon Survey, Abstract No. 380, City of Dallas Block No. A/8290, Dallas County, Texas and being part of an existing 35-foot wide Utility and Drainage Easement dedicated by the plat of Bruckner Addition, an addition to the City of Dallas, Dallas County, Texas recorded in Instrument No. 20120045734, Official Public Records of Dallas County, Texas and part of a called 0.6113 acre tract of land described in the Special Warranty Deed to BCIF I20 Logistics Park LLC, recorded in Instrument No. 202100028334, Official Public Records of Dallas County, Texas and being more particularly described as follows;

**BEGINNING** at a 3-1/4" aluminum disk stamped "RPLS 2628 Bruckner Addn." found at the easternmost corner of Lot 1, Block A/8290 of said Bruckner Addition, the easternmost corner of said 0.6113 acre tract and said 35-foot Utility and Drainage Easement, the southernmost corner of a called 17.8221 acre tract of land described in the Special Warranty Deed to BCIF I20 Logistics Park LLC, recorded in Instrument No. 202100028321, Official Public Records of Dallas County, Texas and in the northwest line of a called 3.9739 acre tract of land described in the Special Warranty Deed to BCIF I20 Logistics Park LLC, recorded in Instrument No. 202100028316, Official Public Records of Dallas County, Texas;

**THENCE** with the southeast line of said Lot 1, Block A/8290, the southeast line of said 0.6113 acre tract and said 35-foot Utility and Drainage Easement, and the northwest line of said 3.9739 acre tract, South 59°29'25" West, a distance of 171.11 feet to a 5/8" iron rod with red plastic cap stamped "KHA" found at the southernmost corner of said 0.6113 acre tract and the northernmost corner of a 2.4247 acre tract of land described in the Special Warranty Deed to Bruckner Truck Sales, Inc., recorded in Instrument No. 202100029050, Official Public Records of Dallas County, Texas;

**THENCE** with the west line of said 0.6113 acre tract, North 1°45'01" West, a distance of 39.92 feet to a point for corner in the northwest line of said 35-foot Utility and Drainage Easement;

**THENCE** with said northwest line of said 35-foot Utility and Drainage Easement, North 59°29'25" East, a distance of 151.86 feet to a point for corner in the common line of said 35-foot Utility and Drainage Easement, said Lot 1, Block A/8290, said 0.6113 acre tract and said 17.8221 acre tract;

**THENCE** with said common line, South 30°33'46" East, a distance of 35.00 feet to the **POINT OF BEGINNING** and containing 5,652 square feet or 0.1298 acres of land.

Bearing system based on the State Plane Coordinate System, Texas North Central Zone 4202, North American Datum of 1983. Adjustment realization 2011.